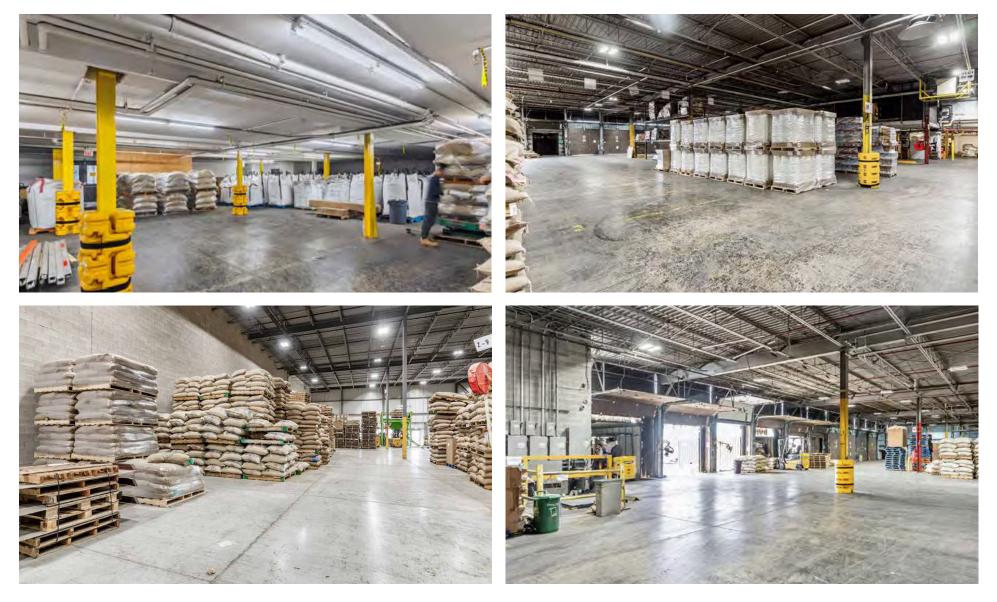

> Motor Vehicle Service S

Motor Vehicle Service Station (13) Motor Vehicle Sales, Leasing and/or Rental Facility - Commercial Motor Vehicles

#### Hospitality:

Banquet Hall / Conference Centre / Convention Centre Night Club (1) (3) Overnight Accommodation

#### Other:

Adult Video Store (1) Adult Entertainment Establishment (1) Animal Boarding Establishment (1) Active Recreational Use Body-Rub Establishment (1) Truck Fuel Dispensing Facility Entertainment Establishment Recreational Establishment Private Club Repair Establishment Parking Lot University/College Courier/Messenger Service

\*Please see City of Mississauga Zoning By-Law for complete list of permitted uses and exceptions. \*\*With conditions

## Lennard:

### Exterior and Aerial Photos



## Lennard:

### **Interior Photos**



## Lennard:

## Lennard:

Jonathan Gorenstein\*\*, MBA, SIOR Partner 905.917.2044 jonathan@lennard.com

Michael Law\* Partner 905.917.2045 mlaw@lennard.com

209-1 Yorkdale Road, North York 905.752.2220

\*Sales Representative \*\*Broker Statements and information contained are based on the information furnished by principals and sources which we deem reliable but for which we can assume no responsibility. Lennard Commercial Realty. Brokerage.