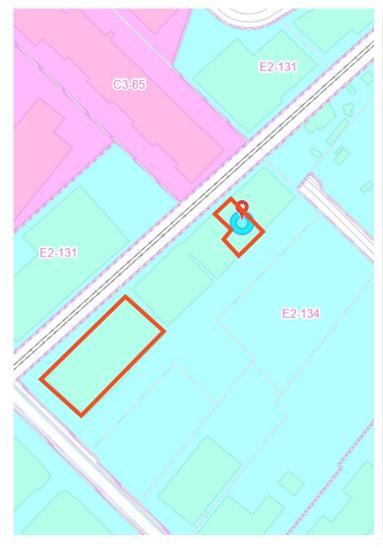

### Zoning E2-134 Employment

## Zoning - E2-134 Employment Zone

### E2-134 - Employment Zone\*

Employment Uses include: