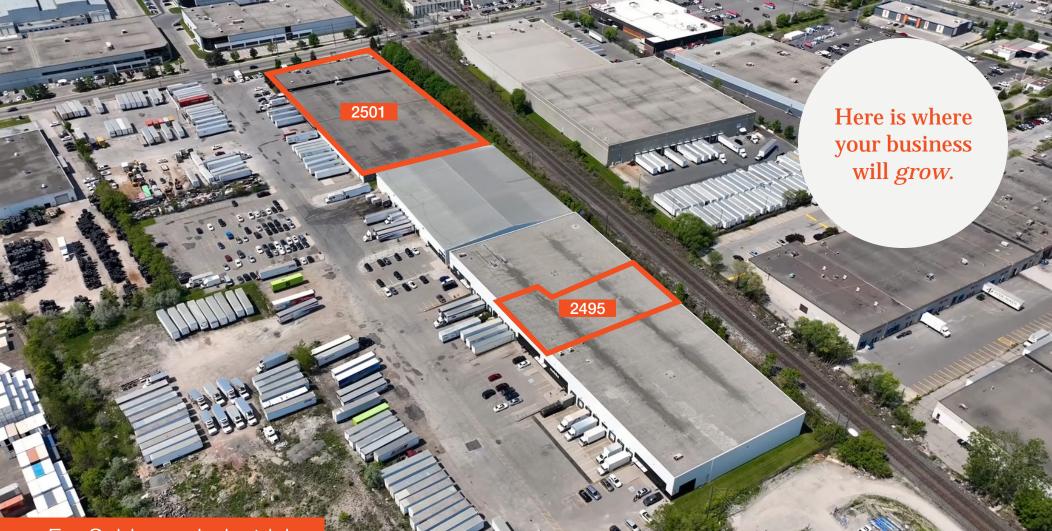

For Sublease: Industrial

## 2495-2501 Stanfield Road

131,389 SF Industrial Sublease Opportunity in Mississauga

|                | 2495 Stanfield Road | 2501 Stanfield Road        | 2495-2501 Stanfield Road   |
|----------------|---------------------|----------------------------|----------------------------|
| Total Area     | 17,265 SF           | 114,124 SF                 | 131,389 SF                 |
| Office Area    | washrooms           | 20%                        | 16%                        |
| Clear Height   | 28'                 | 16'                        | 16'-28'                    |
| Shipping Doors | 4 Truck-level       | 10 Truck-level, 1 Drive-In | 14 Truck-level, 1 Drive-In |
| Bay Size       | 39' x 36'           | 34' x 34'                  |                            |