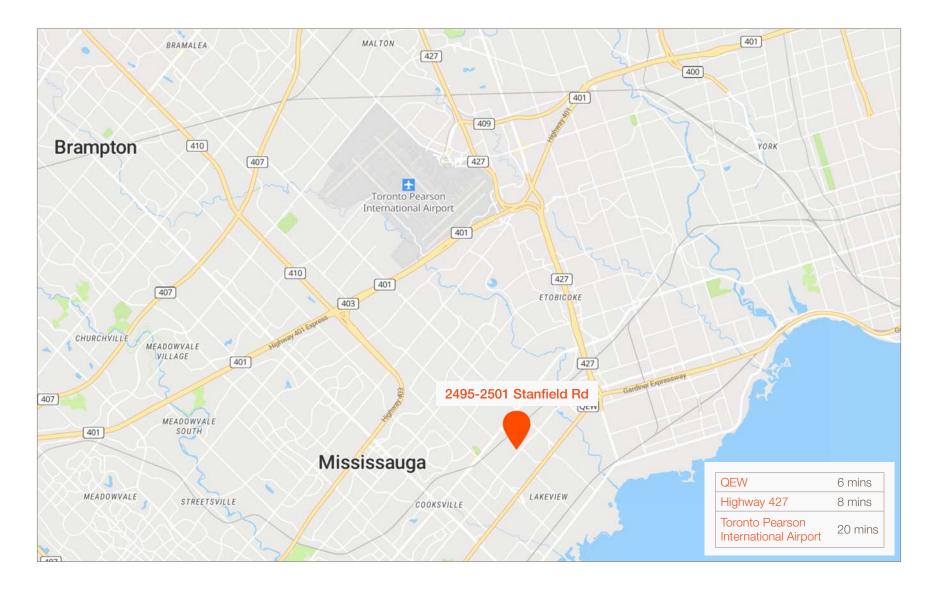

|
| Office Area    | washrooms           | 20%                        | 16%                        |
| Clear Height   | 28'                 | 16'                        | 16'-28'                    |
| Shipping Doors | 4 Truck-level       | 10 Truck-level, 1 Drive-In | 14 Truck-level, 1 Drive-In |
| Bay Size       | 39' x 36'           | 34' x 34'                  |                            |



### Zoning E2-134 Employment



### Listing Agents

Jonathan Gorenstein\*\*, MBA, SIOR

Partner 905.917.2044 jonathan@lennard.com

## Michael Law\*

Partner 905.917.2045 mlaw@lennard.com

\*Sales Representative \*\*Broker



Gross Rent \$12.24 PSF

June 1, 2025

Lease Term Expiry

August 31, 2026

Possession

Asking Net Rent \$8.00 PSF

T.M.I (2025) \$4.24 PSF

## Lennard:

## Location Map



## Lennard:

## Zoning - E2-134 Employment Zone



### E2-134 - Employment Zone\*

Employment Uses include:

#### Office: Medical Office Office

**Business Activities:** Broadcasting/Communication Facility Manufacturing Facility Science and Technology Facility Truck Terminal Warehouse/Distribution Wholesaling Facility Waste Processing Station (1) Waste Transfer Station (1) Composting Facility<sup>(1)</sup> Outdoor Storage / Outdoor Display\*\* Self-Storage Facility Contractor Service Shop Medicinal Product Manufacturing Facility (14) Medicinal Product Manufacturing Facility - Restricted Plant-Based Manufacturing Facility Commercial Restaurant Convenience Restaurant Take-Out Restaurant Commercial School Financial Institution Veterinary Clinic Animal Care Establishment Motor Vehicle Repair