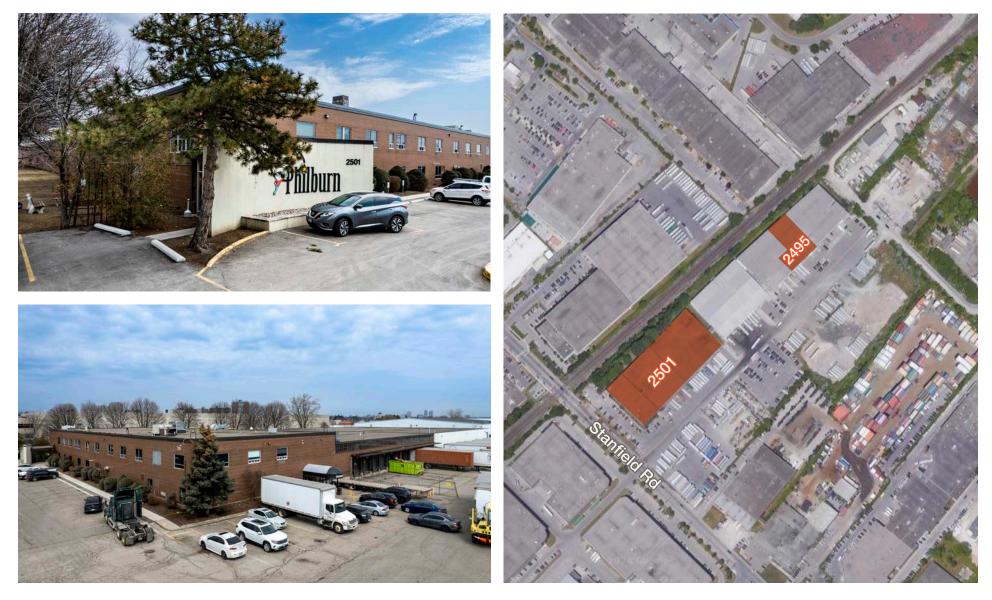

icted

#### Gas Bar<sup>(1) (2) (3)</sup> Motor Vehicle Service S

Motor Vehicle Service Station (13) Motor Vehicle Sales, Leasing and/or Rental Facility - Commercial Motor Vehicles

#### Hospitality:

Banquet Hall / Conference Centre / Convention Centre Night Club (1) (3) Overnight Accommodation

#### Other:

Adult Video Store (1) Adult Entertainment Establishment (1) Animal Boarding Establishment (1) Active Recreational Use Body-Rub Establishment (1) Truck Fuel Dispensing Facility Entertainment Establishment Recreational Establishment Private Club Repair Establishment Parking Lot University/College Courier/Messenger Service

\*Please see City of Mississauga Zoning By-Law for complete list of permitted uses and exceptions. \*\*With conditions

## Lennard:

### Exterior and Aerial Photos



## Lennard:

### **Interior Photos**



## Lennard:

## Lennard:

Jonathan Gorenstein\*\*, MBA, SIOR Partner 905.917.2044 jonathan@lennard.com

Michael Law\* Partner 905.917.2045 mlaw@lennard.com

209-1 Yorkdale Road, North York 905.752.2220

\*Sales Representative \*\*Broker Statements and information contained are based on the information furnished by principals and sources which we deem reliable but for which we can assume no responsibility. Lennard Commercial Realty. Brokerage.