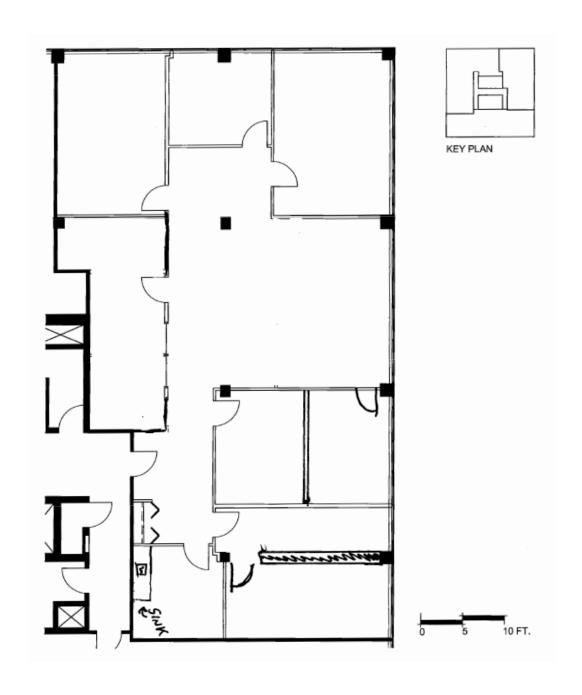

Mississauga Office Space Available for Lease

### **Lennard:**

Here is where your business will grow.





Available Space

Suite 204: 2956 SF

Suite 300: 4,628 SF Leased

Suite 304: 2,862 SF Leased

Suite 300-304: 7,490 SF Leased



Asking Rate

\$5.00 PSF

\$0.50 PSF annual increases

Additional Rate (2025 Estimate)

\$13.10 PSF

(Excludes janitorial services)



Available

**Immediate** 

#### Location

• East side of Stanfield Road and just North of Queensway East

### **Property Highlights**

- Built out suites
- Easy access to QEW and Highway 10
- Close to major highways
- Serviced by Mississauga public transit
- Restaurant on site
- Surface and covered parking at no charge
- Renovations include new exterior building entrance and new façade



Floor Plan

Suite 204: 2,956 SF





### Amenities





### **Lennard:**

Joni Blanshard\*, Vice President 905.247.9231 jblanshard@lennard.com

602-350 Burnhamthorpe Road W, Mississauga 905.625.5020 lennard.com