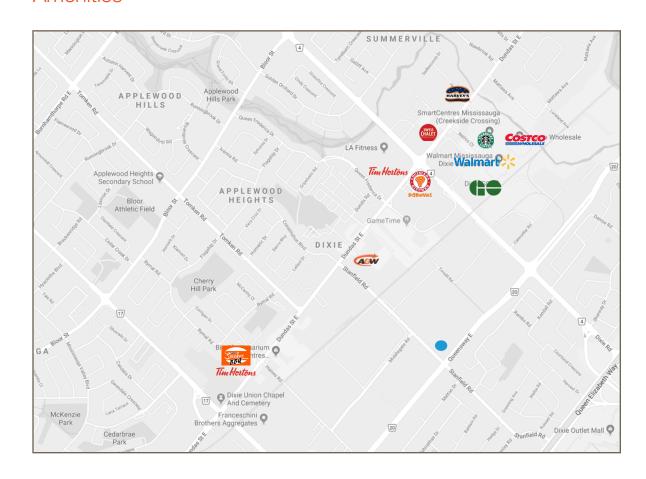

ffice Space Available for Lease

### **Lennard:**

Here is where your business will grow.





Available Space

Suite 204: 2956 SF

Suite 300: 4,628 SF Leased

Suite 304: 2,862 SF Leased

Suite 300-304: 7,490 SF Leased



Asking Rate

\$5.00 PSF

\$0.50 PSF annual increases

Additional Rate (2025 Estimate)

\$13.10 PSF

(Excludes janitorial services)



Available

**Immediate** 

#### Location

• East side of Stanfield Road and just North of Queensway East

### **Property Highlights**

- Built out suites
- Easy access to QEW and Highway 10
- Close to major highways
- Serviced by Mississauga public transit
- Restaurant on site
- Surface and covered parking at no charge
- Renovations include new exterior building entrance and new façade



Floor Plan

Suite 204: 2,956 SF





### Amenities





### **Lennard:**

Joni Blanshard\*, Vice President 905.247.9231 jblanshard@lennard.com

602-350 Burnhamthorpe Road W, Mississauga 905.625.5020 lennard.com