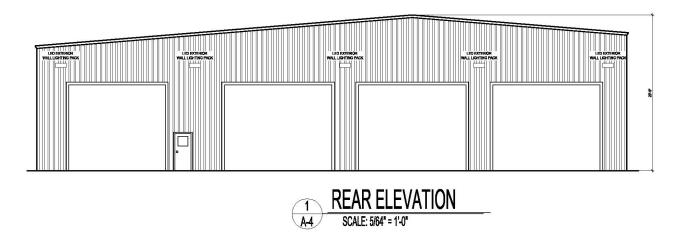

es

\$5.00 PSF (estimated 2025)



Availability

**Immediate** 



Listing Agent

#### Ian Shackell\*

Partner

D. 613.963.2633C. 613.761.0177ishackell@lennard.com

#### Matt Shackell\*

Vice President

D. 613.963.2636C. 613.612.8812mshackell@lennard.com

\*Sales Representative

#### **Property Highlights**

- 16,500 SF industrial warehouse shop space located in Prescott, ON right at Highway 401 Edwards Street exit
- Rural services, well and septic
- 7 drive in loading doors
- 26.5 ft clear height at middle section of building, 22ft on ends
- Ideal for trucking repairs, commercial truck tires and many other industrial uses
- Customize interior prior to construction. Steelway pre-engineered building design
- 18 months construction from lease signing

Elevation Plan









Elevation Plan







Site Plan



Location Map



### **Lennard:**

lan Shackell\*, Partner D. 613.963.2633 C. 613.761.0177 ishackell@lennard.com

Matt Shackell\*, Vice President D. 613.963.2636 C. 613.612.8812 mshackell@lennard.com

333 Preston Street, Suite 420 Ottawa, ON K1S 5N4 613.963.2640

lennard.com

\*Sales Representative

Statements and information contained are based on the information furnished by principals and sources which we deem reliable but for which we can assume no responsibility. Lennard Commercial Realty, Brokerage 2024.