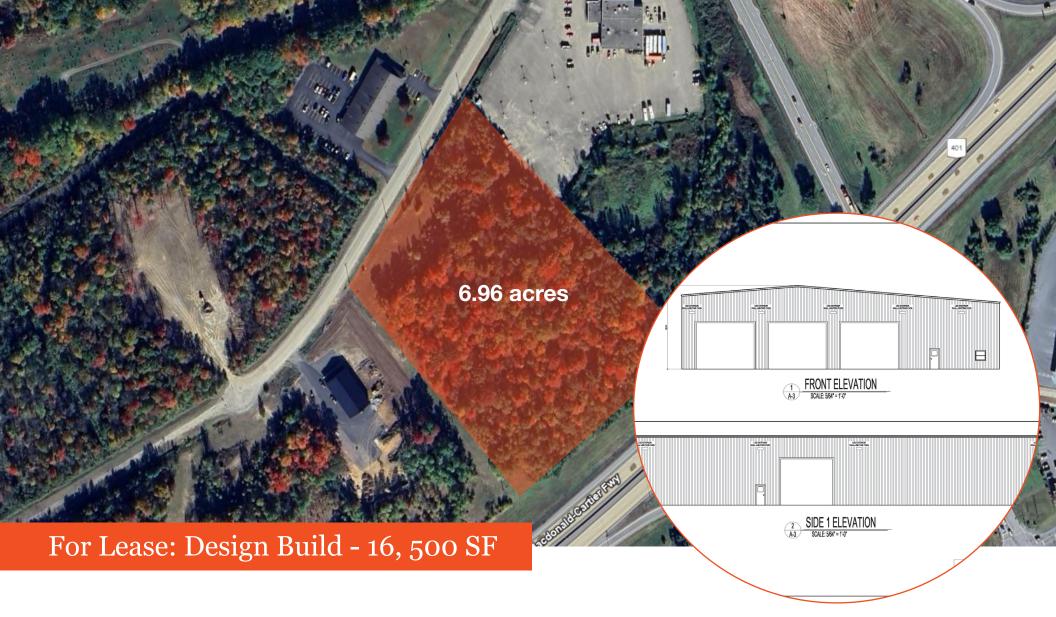

#### **Property Highlights**

- 16,500 SF industrial warehouse shop space located in Prescott, ON right at Highway 401 Edwards Street exit
- Rural services, well and septic
- 7 drive in loading doors
- 26.5 ft clear height at middle section of building, 22ft on ends
- Ideal for trucking repairs, commercial truck tires and many other industrial uses
- Customize interior prior to construction. Steelway pre-engineered building design
- 18 months construction from lease signing

Elevation Plan

Elevation Plan

Site Plan

Location Map