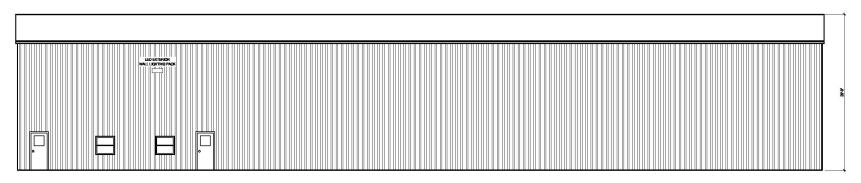

Elevation Plan

Elevation Plan

Site Plan

Location Map

#### **Property Highlights**

- 16,500 SF industrial warehouse shop space located in Prescott, ON right at Highway 401 Edwards Street exit
- Rural services, well and septic
- 7 drive in loading doors
- 26.5 ft clear height at middle section of building, 22ft on ends
- Ideal for trucking repairs, commercial truck tires and many other industrial uses
- Customize interior prior to construction. Steelway pre-engineered building design
- 18 months construction from lease signing