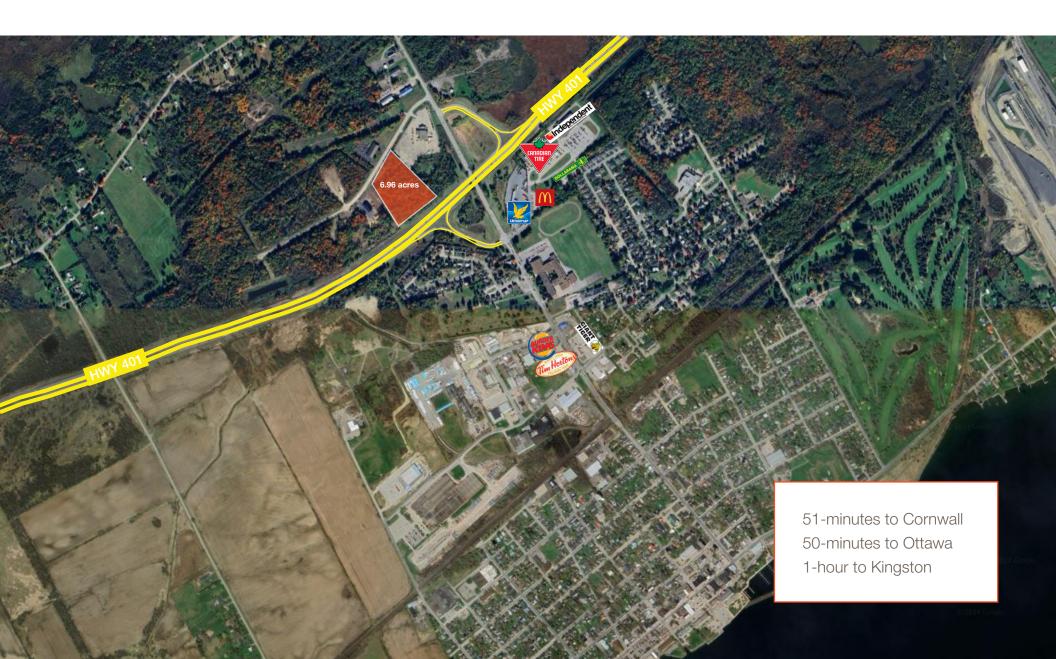

Elevation Plan

Elevation Plan

Site Plan

Location Map

#### **Property Highlights**

- 16,500 SF industrial warehouse shop space located in Prescott, ON right at Highway 401 Edwards Street exit
- Rural services, well and septic
- 7 drive in loading doors
- 26.5 ft clear height at middle section of building, 22ft on ends
- Ideal for trucking repairs, commercial truck tires and many other industrial uses
- Customize interior prior to construction. Steelway pre-engineered building design
- 18 months construction from lease signing