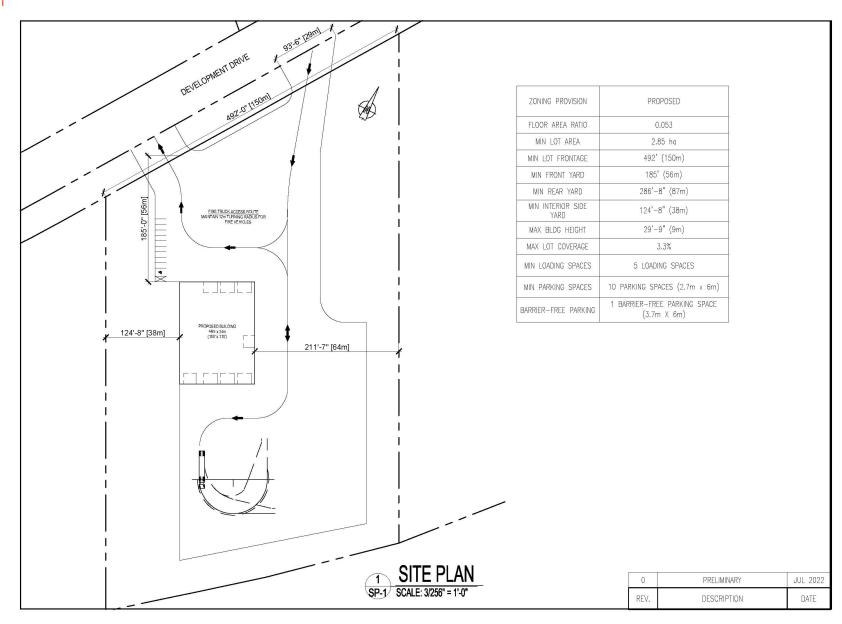

Elevation Plan

Elevation Plan

Site Plan

Location Map

#### **Property Highlights**

- 16,500 SF industrial warehouse shop space located in Prescott, ON right at Highway 401 Edwards Street exit
- Rural services, well and septic
- 7 drive in loading doors
- 26.5 ft clear height at middle section of building, 22ft on ends
- Ideal for trucking repairs, commercial truck tires and many other industrial uses
- Customize interior prior to construction. Steelway pre-engineered building design
- 18 months construction from lease signing