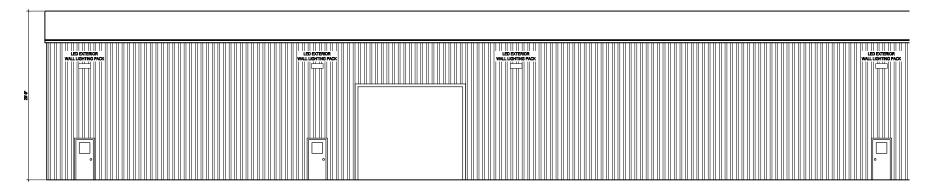

perating Costs & Taxes

\$5.00 PSF (estimated 2025)



Availability

**Immediate** 



Listing Agent

#### Ian Shackell\*

Partner

D. 613.963.2633C. 613.761.0177ishackell@lennard.com

#### Matt Shackell\*

Vice President

D. 613.963.2636C. 613.612.8812mshackell@lennard.com

\*Sales Representative

#### **Property Highlights**

- 16,500 SF industrial warehouse shop space located in Prescott, ON right at Highway 401 Edwards Street exit
- Rural services, well and septic
- 7 drive in loading doors
- 26.5 ft clear height at middle section of building, 22ft on ends
- Ideal for trucking repairs, commercial truck tires and many other industrial uses
- Customize interior prior to construction. Steelway pre-engineered building design
- 18 months construction from lease signing

Elevation Plan









Elevation Plan







Site Plan



Location Map



### **Lennard:**

lan Shackell\*, Partner D. 613.963.2633 C. 613.761.0177 ishackell@lennard.com

Matt Shackell\*, Vice President D. 613.963.2636 C. 613.612.8812 mshackell@lennard.com

333 Preston Street, Suite 420 Ottawa, ON K1S 5N4 613.963.2640

lennard.com

\*Sales Representative

Statements and information contained are based on the information furnished by principals and sources which we deem reliable but for which we can assume no responsibility. Lennard Commercial Realty, Brokerage 2024.