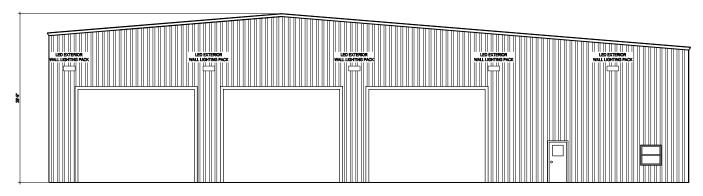

F

Operating Costs & Taxes

\$5.00 PSF (estimated 2025)



Availability

**Immediate** 



Listing Agent

#### Ian Shackell\*

Partner

D. 613.963.2633C. 613.761.0177ishackell@lennard.com

#### Matt Shackell\*

Vice President

D. 613.963.2636C. 613.612.8812mshackell@lennard.com

\*Sales Representative

#### **Property Highlights**

- 16,500 SF industrial warehouse shop space located in Prescott, ON right at Highway 401 Edwards Street exit
- Rural services, well and septic
- 7 drive in loading doors
- 26.5 ft clear height at middle section of building, 22ft on ends
- Ideal for trucking repairs, commercial truck tires and many other industrial uses
- Customize interior prior to construction. Steelway pre-engineered building design
- 18 months construction from lease signing

Elevation Plan









Elevation Plan







Site Plan



Location Map



### **Lennard:**

lan Shackell\*, Partner D. 613.963.2633 C. 613.761.0177 ishackell@lennard.com

Matt Shackell\*, Vice President D. 613.963.2636 C. 613.612.8812 mshackell@lennard.com

333 Preston Street, Suite 420 Ottawa, ON K1S 5N4 613.963.2640

lennard.com

\*Sales Representative

Statements and information contained are based on the information furnished by principals and sources which we deem reliable but for which we can assume no responsibility. Lennard Commercial Realty, Brokerage 2024.