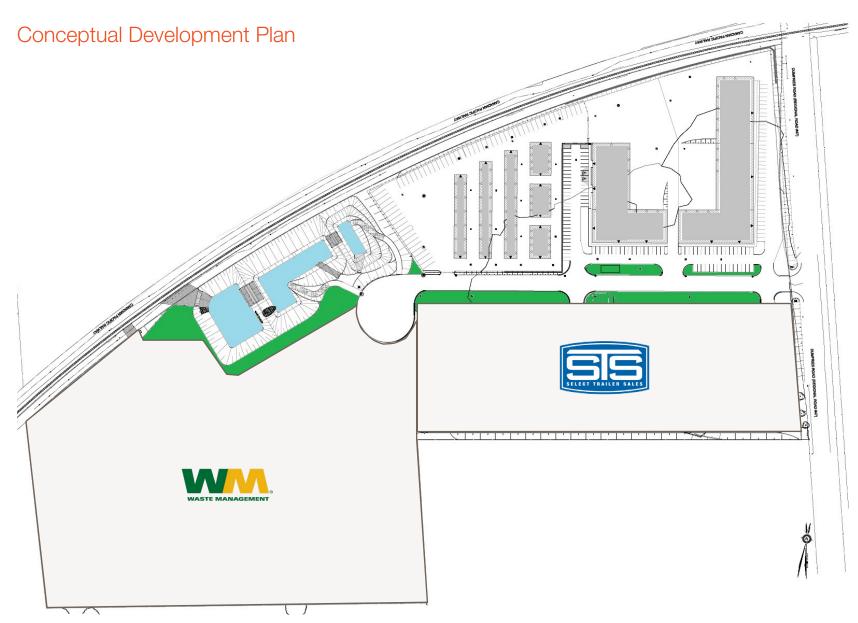

tner 519.514.3370 dshaw@lennard.com

#### Austin Randall\*

Vice President 519.514.3371 arandall@lennard.com

#### Keith Saulnier

Sales Representative 519.514.3368 ksaulnier@lennard.com



The Seller has completed all necessary agreements, engineering studies, planning and obtained all approvals from the Township of North Dumfries and CP Rail for the severance and development subject lands. The Seller has paid for the Regional Road improvements necessary for the development of the lands and will construct the new entrance, private road and SWM at its expense as part of the sale of the lands. Construction of the mutual drive way and storm water management is now completed. The Region of Waterloo will complete road improvements on Dumfries Road before the end of 2023.

### Site Plan











### Site Access

Proximity and easy access to Highway 401 allows for quick travel times to major cities across Waterloo Region & surrounding cities.



6 Mins

Highway 401 Westbound via Cedar Creek Road



8 Mins

Highway 401 Eastbound via Dickie Settlement Road



#### **Drive Times**

Situated directly on Canada's 401 Highway, connecting Waterloo Region with many large Canadian and U.S. cities and more than 150+ million customers within a 1,200 km radius.



### 5 Airports

5 International Airports within 112 km drive of Waterloo Region

### • 6 Borders

6 Canada-US border crossings in close proximity with access to 150 consumers



#### 401/97 Industrial Area



### **Lennard:**

Darren Shaw, SIOR Broker, Partner 519.514.3370 dshaw@lennard.com

Austin Randall\*
Vice President
519.51