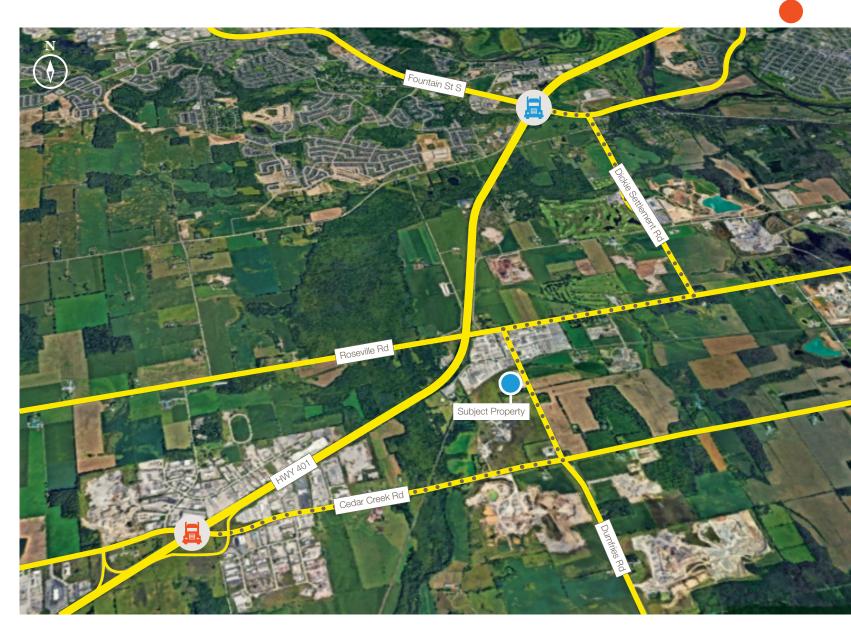

### Site Access

Proximity and easy access to Highway 401 allows for quick travel times to major cities across Waterloo Region & surrounding cities.

6 Mins

Highway 401 Westbound via Cedar Creek Road

8 Mins

Highway 401 Eastbound via Dickie Settlement Road

#### **Drive Times**

Situated directly on Canada's 401 Highway, connecting Waterloo Region with many large Canadian and U.S. cities and more than 150+ million customers within a 1,200 km radius.