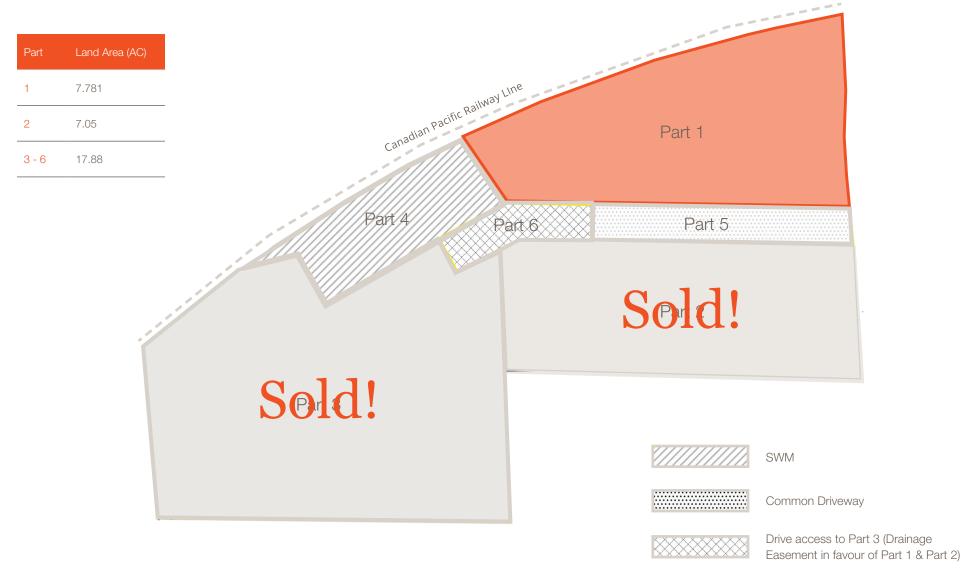

Sold!

7.781 acres of industrial development land available for sale in the 401/97 Industrial Area of Cambridge, with easy access to Highway 401.

Land Area

7.781 Acres

Part 1

<del>\$12,495,000</del> \$10,950,000

Part 2

\$10,246,000

Parts 3-6

\$18,120,000 Sold!

Availability

**Immediate** 

Zoning

Industrial Z.9 &