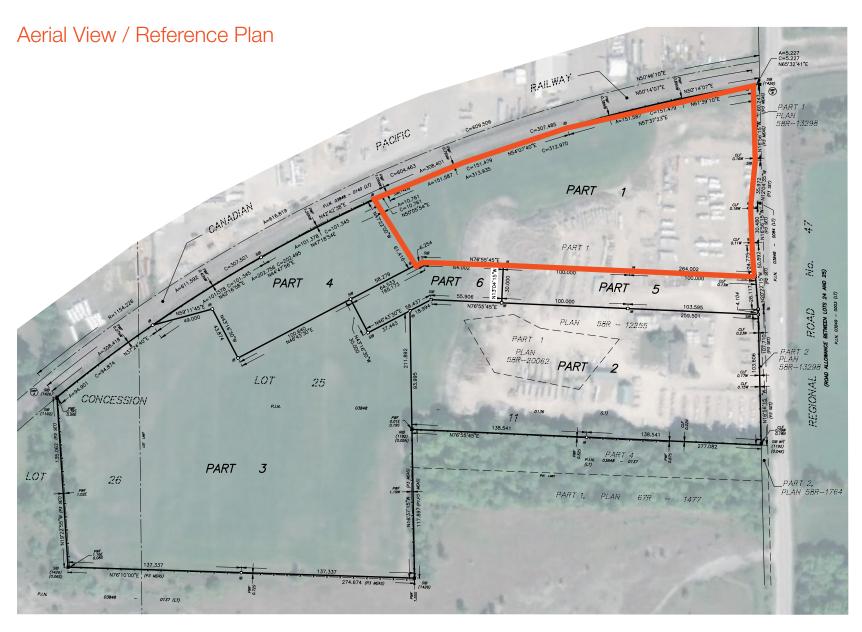

Partner 519.514.3370 dshaw@lennard.com

#### Austin Randall\*

Vice President 519.514.3371 arandall@lennard.com

#### Keith Saulnier

Sales Representative 519.514.3368 ksaulnier@lennard.com



The Seller has completed all necessary agreements, engineering studies, planning and obtained all approvals from the Township of North Dumfries and CP Rail for the severance and development subject lands. The Seller has paid for the Regional Road improvements necessary for the development of the lands and will construct the new entrance, private road and SWM at its expense as part of the sale of the lands. Construction of the mutual drive way and storm water management is now completed. The Region of Waterloo will complete road improvements on Dumfries Road before the end of 2023.

### Site Plan











### Site Access

Proximity and easy access to Highway 401 allows for quick travel times to major cities across Waterloo Region & surrounding cities.



6 Mins

Highway 401 Westbound via Cedar Creek Road



8 Mins

Highway 401 Eastbound via Dickie Settlement Road



#### **Drive Times**

Situated directly on Canada's 401 Highway, connecting Waterloo Region with many large Canadian and U.S. cities and more than 150+ million customers within a 1,200 km radius.



### 5 Airports

5 International Airports within 112 km drive of Waterloo Region

### • 6 Borders

6 Canada-US border crossings in close proximity with access to 150 consumers



#### 401/97 Industrial Area



### **Lennard:**

Darren Shaw, SIOR Broker, Partner 519.514.3370 dshaw@lennard.com

Austin Randall\*
Vice President
51