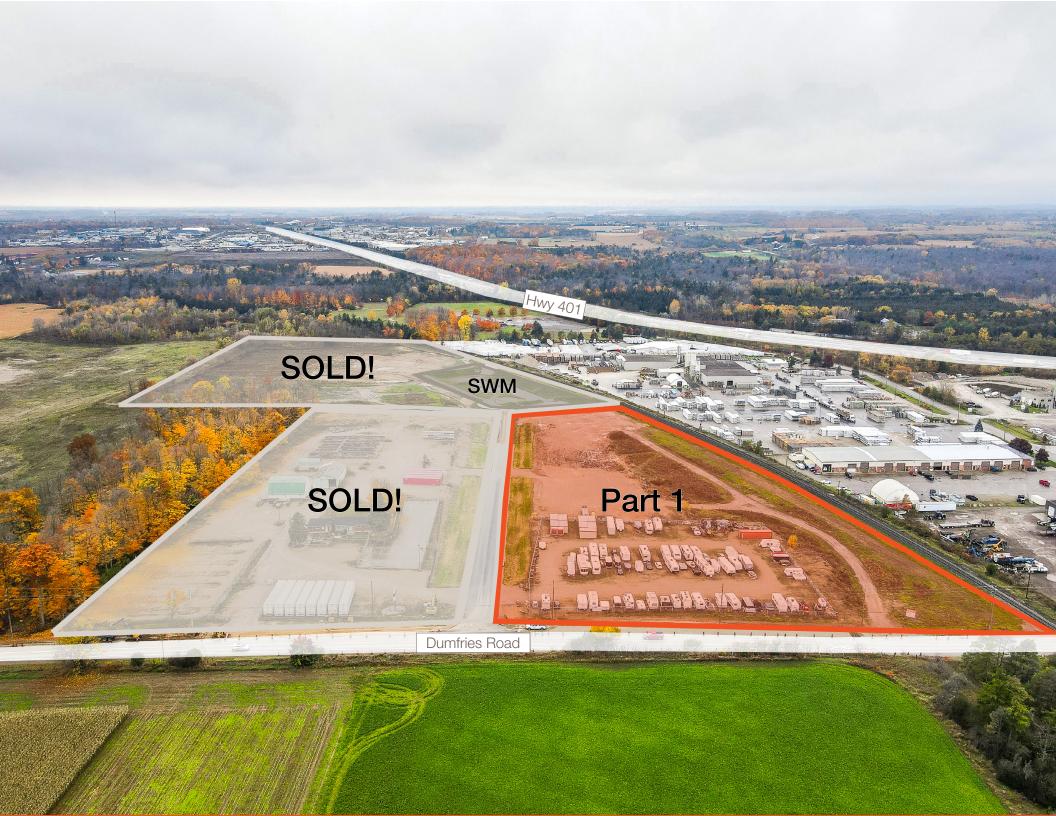

Sold!

7.781 acres of industrial development land available for sale in the 401/97 Industrial Area of Cambridge, with easy access to Highway 401.

Land Area

7.781 Acres

Part 1

<del>\$12,495,000</del> \$10,950,000

Part 2

\$10,246,000

Parts 3-6

\$18,120,000 Sold!

Availability

**Immediate** 

Zoning

Industrial Z.9 &