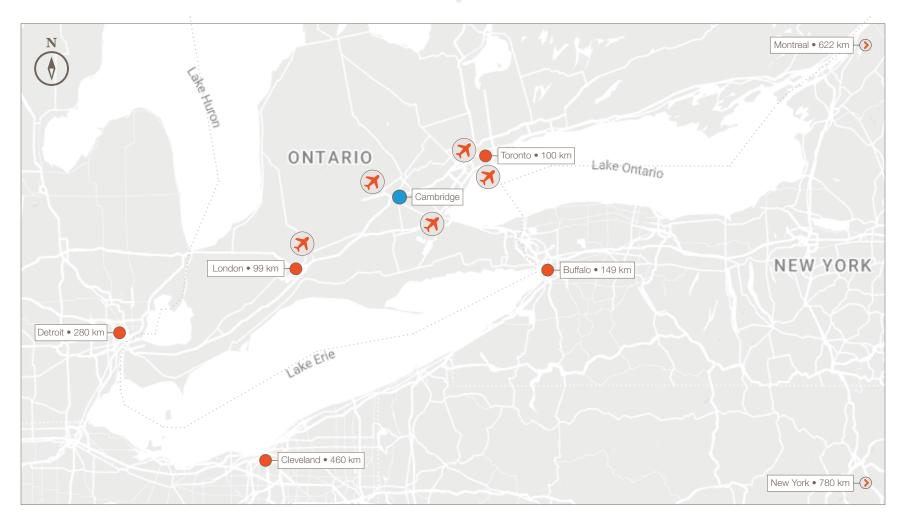

#### **Drive Times**

Situated directly on Canada's 401 Highway, connecting Waterloo Region with many large Canadian and U.S. cities and more than 150+ million customers within a 1,200 km radius.

### 5 Airports

5 International Airports within 112 km drive of Waterloo Region

### • 6 Borders

6 Canada-US border crossings in close proximity with access to 150 consumers