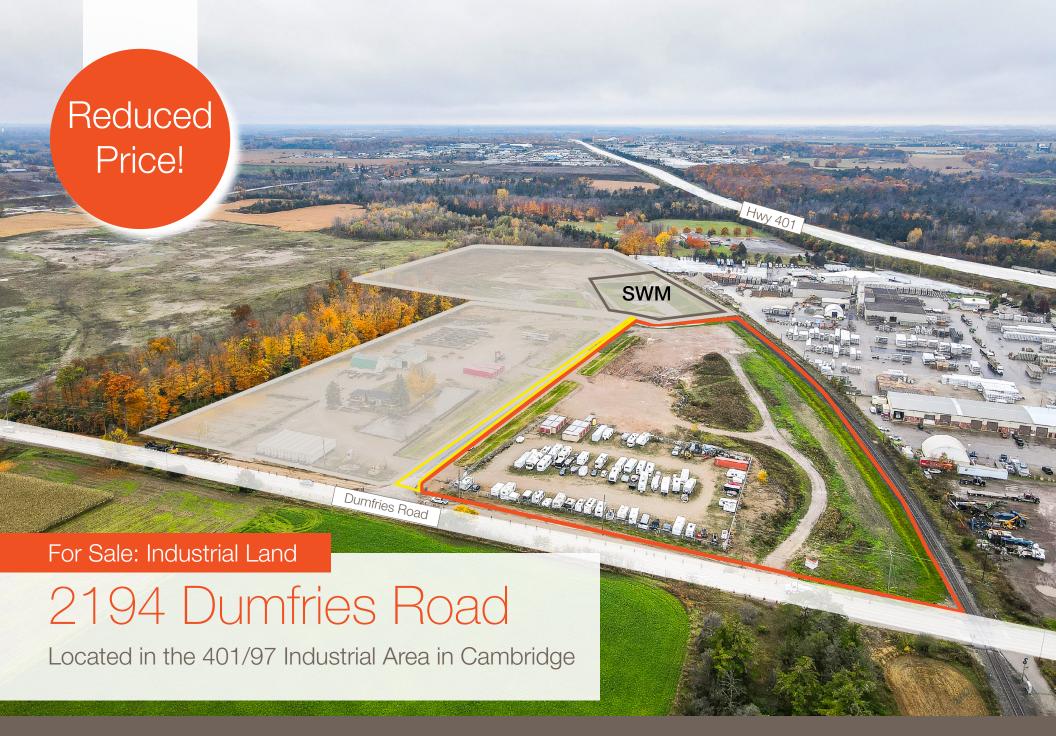

Sold!

7.781 acres of industrial development land available for sale in the 401/97 Industrial Area of Cambridge, with easy access to Highway 401.

Land Area

7.781 Acres

Part 1

<del>\$12,495,000</del> \$10,950,000

#### 401/97 Industrial Area