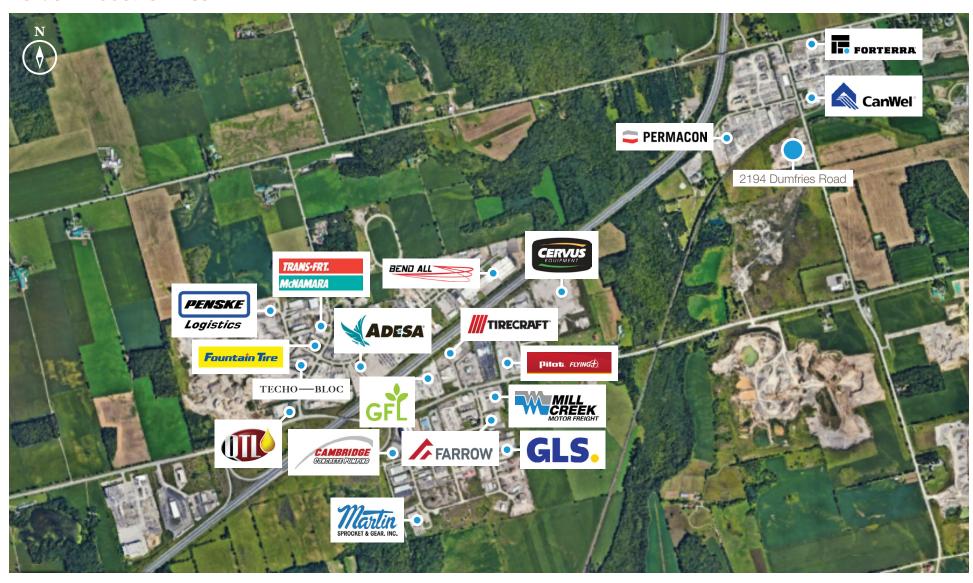

eted. The Region of Waterloo will complete road improvements on Dumfries Road before the end of 2023.

### Site Plan











### Site Access

Proximity and easy access to Highway 401 allows for quick travel times to major cities across Waterloo Region & surrounding cities.



6 Mins

Highway 401 Westbound via Cedar Creek Road



8 Mins

Highway 401 Eastbound via Dickie Settlement Road



#### **Drive Times**

Situated directly on Canada's 401 Highway, connecting Waterloo Region with many large Canadian and U.S. cities and more than 150+ million customers within a 1,200 km radius.



### 5 Airports

5 International Airports within 112 km drive of Waterloo Region

### • 6 Borders

6 Canada-US border crossings in close proximity with access to 150 consumers



#### 401/97 Industrial Area



### **Lennard:**

Darren Shaw, SIOR Broker, Partner 519.514.3370 dshaw@lennard.com

Austin Randall\*
Vice President
519.514.3371
arandall@lennard.com

Keith Saulnier Sales Representative 519.514.3368 ksaulnier@lennard.com

210-137 Glasgow Street, Kitchener 519.340.5900 lennard.com