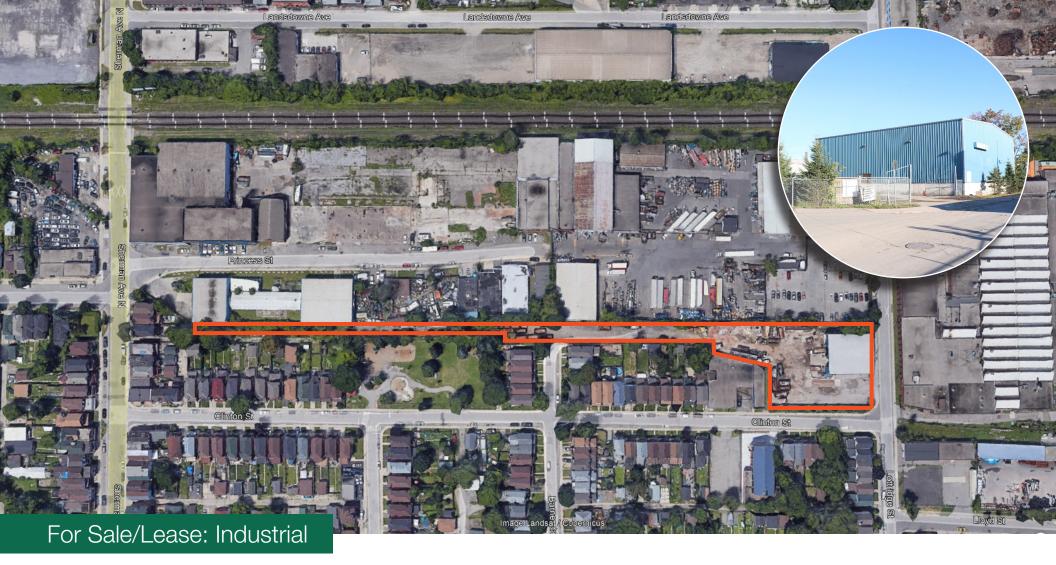

### 217 Lottridge Street, Hamilton

5,600 SF Industrial Building on 1.51 Acres

#### **Property Highlights**

- Great small industrial property that would make a great contractor's yard or landscaper's yard
- Building is unheated
- Well located and allows for many uses
- Outdoor Storage permitted
- A restrictive covenant will be registered on title not allowing: Waste (processing facilities and waste transfer facilities)