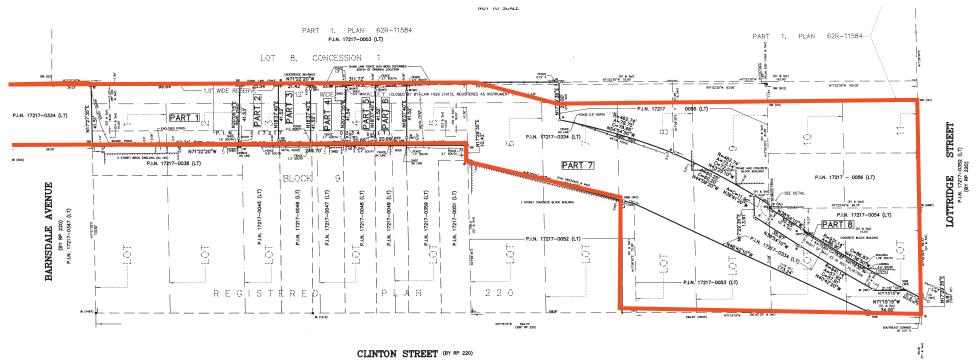

### 217 Lottridge Street, Hamilton

5,600 SF Industrial Building on 1.51 Acres

### Lennard:

Here is where your business will *grow*.





#### **Property Highlights**

- Great small industrial property that would make a great contractor's yard or landscaper's yard
- Building is unheated
- Well located and allows for many uses
- Outdoor Storage permitted
- A restrictive covenant will be registered on title not allowing: Waste (processing facilities and waste transfer facilities)







Survey (Partial)



P.I.N. 17217-0339 (LT)



Lennard:

Survey





Lennard:





#### Lennard:

#### Uses Permitted (Official Plan)

- Manufacturing
- Warehousing
- Repair service
- Building or contracting supply establishments
- Building and lumber supply establishments
- Transport terminals
- Research and development
- Communication establishment
- Private power generation
- Dry cleaning plants
- Salvage/Storage yards
- Motor vehicle repair and wrecking
- Hotel
- Fitness Center
- Financial Establishment
- Restaurant
- Personal Services
- Motor Vehicle Service Station
- Retail Establishment
- Labour Association Hall
- Conference/Convention Centre
- Trade school
- Commercial parking facility
- Commercial motor vehicle and equipment sales
- Commercial and Rental Establishment
- Office Uses (Limited)
- Agric