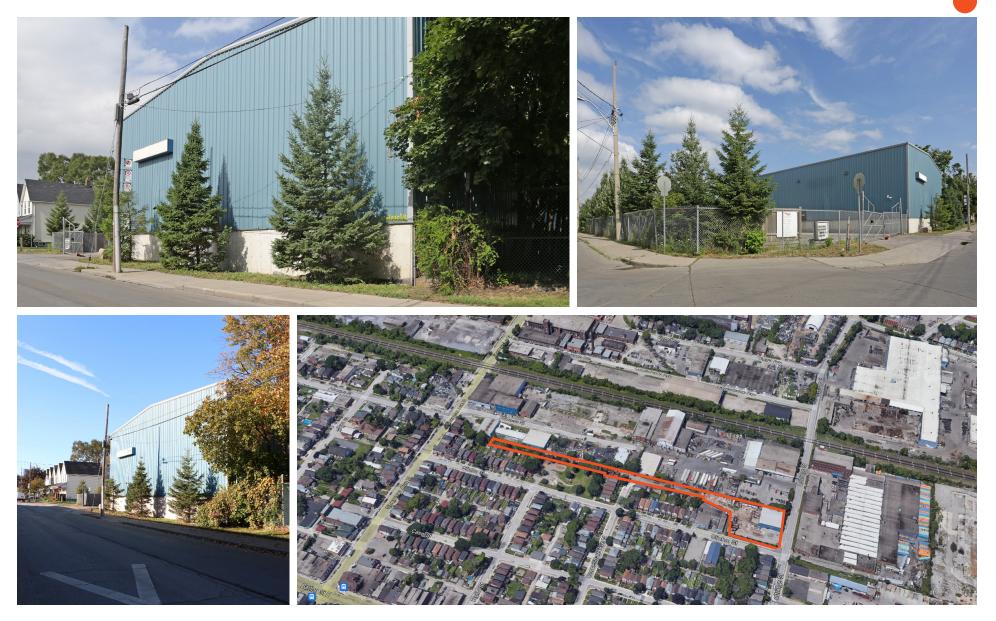

### 217 Lottridge Street, Hamilton

5,600 SF Industrial Building on 1.51 Acres

#### **Property Highlights**

- Great small industrial property that would make a great contractor's yard or landscaper's yard
- Building is unheated
- Well located and allows for many uses
- Outdoor Storage permitted
- A restrictive covenant will be registered on title not allowing: Waste (processing facilities and waste transfer facilities)