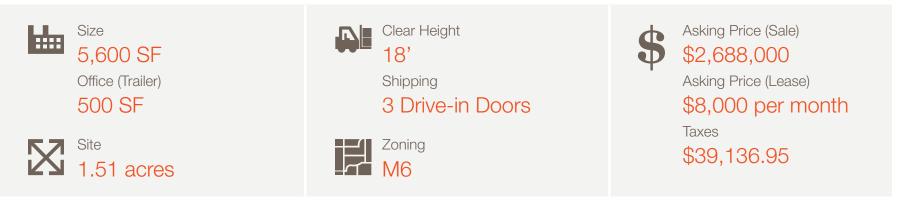

### 217 Lottridge Street, Hamilton

5,600 SF Industrial Building on 1.51 Acres

### Lennard:

Here is where your business will *grow*.





#### **Property Highlights**

- Great small industrial property that would make a great contractor's yard or landscaper's yard
- Building is unheated
- Well located and allows for many uses
- Outdoor Storage permitted
- A restrictive covenant will be registered on title not allowing: Waste (processing facilities and waste transfer facilities)







Survey (Partial)



P.I.N. 17217-0339 (LT)



Lennard:

Survey





Lennard:





#### Lennard:

#### Uses Permitted (Official Plan)

- Manufacturing
- Warehousing
- Repair service
- Building or contracting supply establishments
- Building and lumber supply establishments
- Transport terminals
- Research and development
- Communication establishment
- Private power generation
- Dry cleaning plants
- Salvage/Storage yards
- Motor vehicle repai