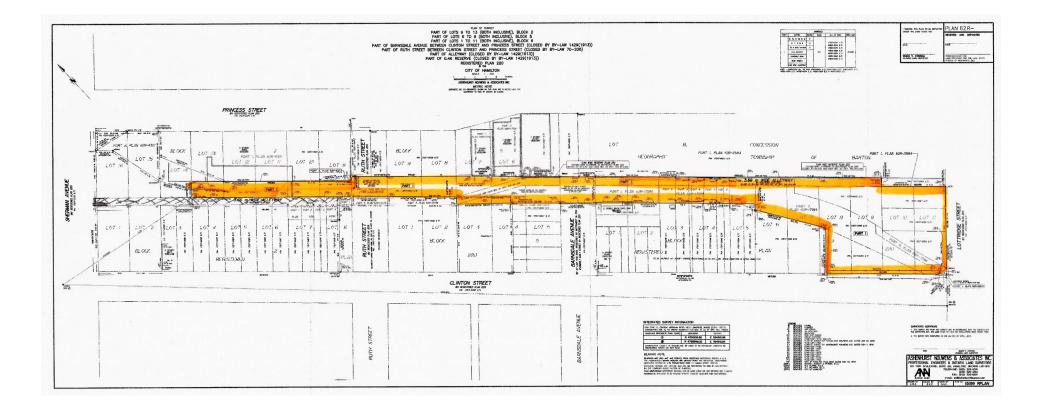

### 217 Lottridge Street, Hamilton

5,600 SF Industrial Building on 1.51 Acres

### Lennard:

Here is where your business will *grow*.





#### **Property Highlights**

- Great small industrial property that would make a great contractor's yard or landscaper's yard
- Building is unheated
- Well located and allows for many uses
- Outdoor Storage permitted
- A restrictive covenant will be registered on title not allowing: Waste (processing facilities and waste transfer facilities)







Survey (Partial)



P.I.N. 17217-0339 (LT)



Lennard:

Survey





Lennard:





#### Lennard:

#### Uses Permitted (Official Plan)

- Manufacturing
- Warehousing
- Repair service
- Building or contracting supply establishments
- Building and lumber supply establishments
- Transport terminals
- Research and development
- Communication establishment
- Private power generation
- Dry cleaning plants
- Salvage/Storage yards
- Motor vehicle repair and wrecking
- Hotel
- Fitness Center
- Financial Establishment
- Restaurant
- Personal Services
- Motor Vehicle Service Station
- Retail Establishment
- Labour Association Hall
- Conference/Convention Centre
- Trade school
- Commercial parking facility
- Commercial motor vehicle and equipment sales
- Commercial and Rental Establishment
- Office Uses (Limited)
- Agricultural Uses (Limited)
- Waste (processing fac