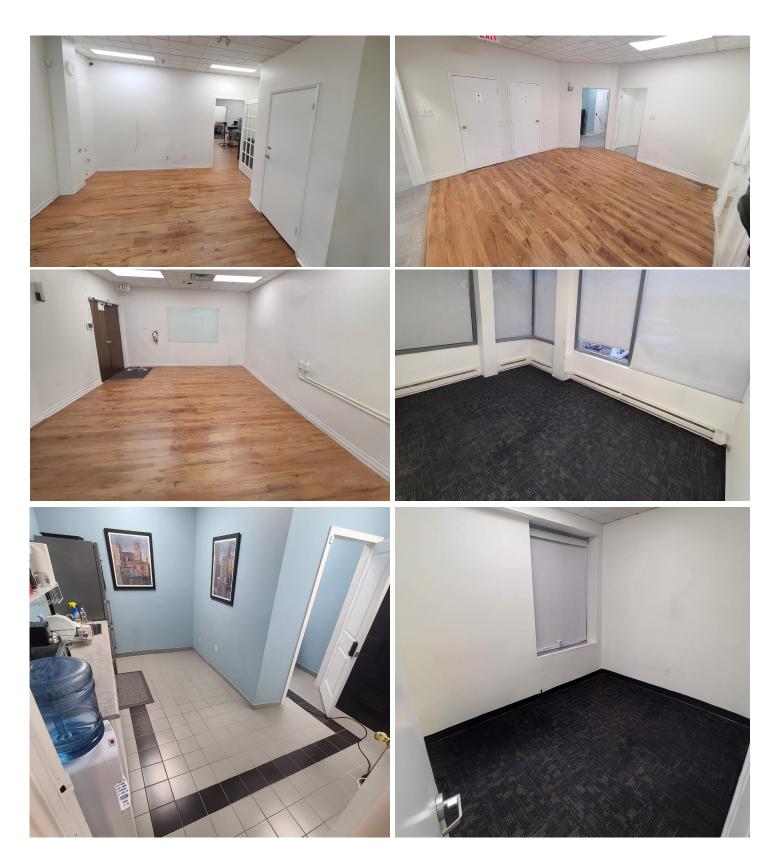

Available Space 102: 1,448 SF

Availability

Net Rent \$14.50 PSF (\$0.75 PSF annual increases)

TMI

\$9.66 PSF (Tenant pays own Utilities (\$2.50 est. for 2025) and Interior Janitorial)

Joni Blanshard\* Vice President 905.247.9231 jblanshard@lennard.com

#### Suite 102: 1,448 SF

FLOOR PLAN