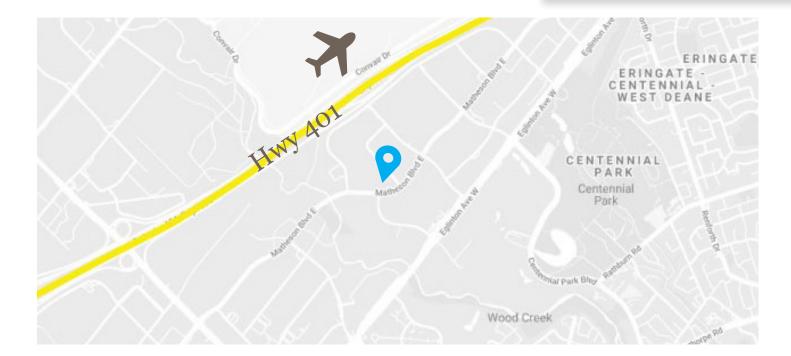

## 2110 Matheson Boulevard E

Office space available for lease in the heart of Airport Corporate Centre. Located on the NE corner of Explorer Drive and Matheson Boulevard E., across the street from FedEx.

#### **Property Highlights**

- Access to major highways, roadways, and serviced by Mississauga public transit
- Bus Rapid Transit (BRT located within a 5 minute walk)
- Building signage available
- Parking: 4 per 1,000 SF