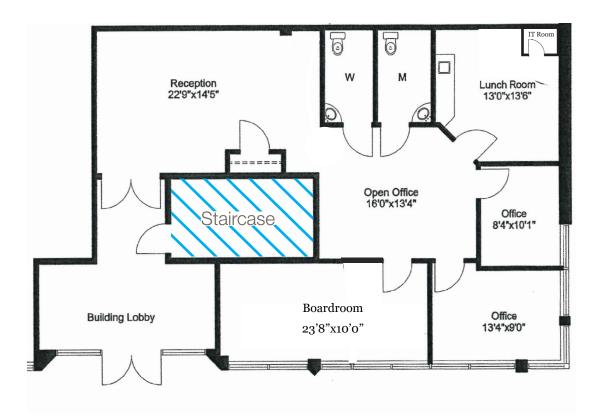

e 102: 1,448 SF



Availability

Net Rent \$14.50 PSF (\$0.75 PSF annual increases)

TMI

\$9.66 PSF (Tenant pays own Utilities (\$2.50 est. for 2025) and Interior Janitorial)



Joni Blanshard\* Vice President 905.247.9231 jblanshard@lennard.com



Brian Lynett\* Partner 905.247.9222 blynett@lennard.com

#### **Property Highlights**

- Access to major highways, roadways, and serviced by Mississauga public transit
- Bus Rapid Transit (BRT located within a 5 minute walk)
- Building signage available
- Parking: 4 per 1,000 SF





### 2110 Matheson Boulevard E



Lennard: Joni Blanshard\*, Vice President \*Sales Representative

Brian Lynett\*, Partner 905.247.9231 • jblanshard@lennard.com 905.247.9222 • blynett@lennard.com lennard.com

## 2110 Matheson Boulevard E

#### Suite 102: 1,448 SF



FLOOR PLAN