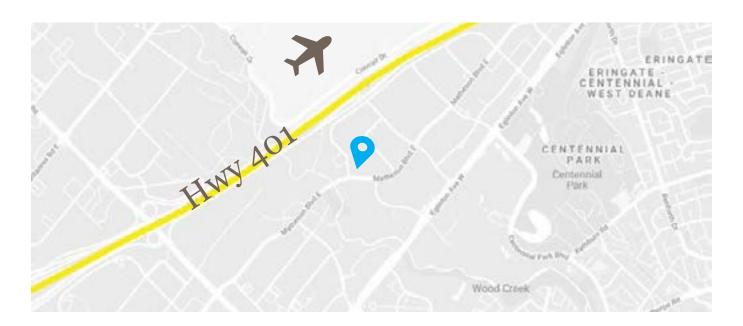

## 2120 Matheson Boulevard E

Office space available for lease in the heart of Airport Corporate Centre. Located on the NE corner of Explorer Drive and Matheson Boulevard E., across the street from FedEx.

## **Property Highlights**

- Access to major highways, roadways, and serviced by Mississauga public transit
- The new Bus Rapid Transit (BRT) located within a 5 minute walk
- Building signage available
- Parking: 4 per 1,000 SF
- Ample surface parking