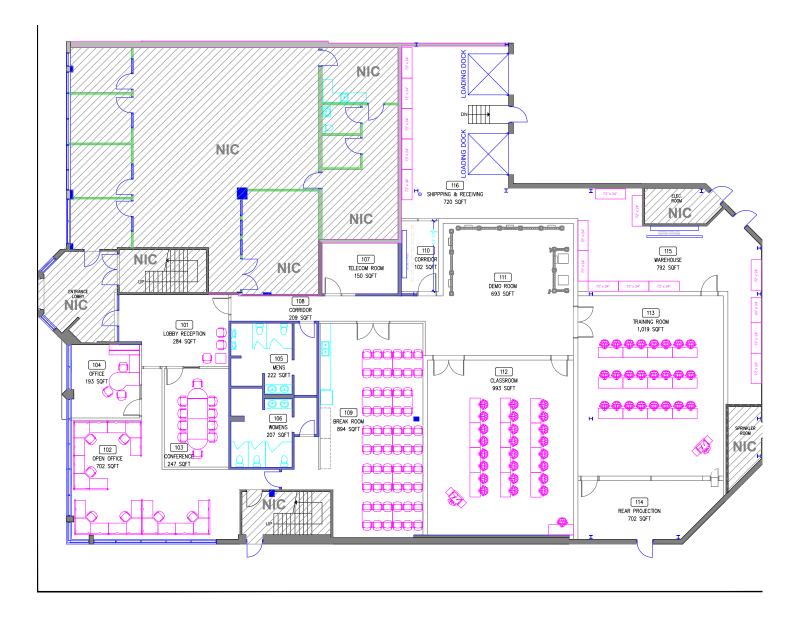

Available Space

100: 8,898 SF

101: 2,984 SF

100-101: 11,882 SF

200: 1,592 SF

Availability

100 & 101: Dec 1 2025

200: Oct 1 2025