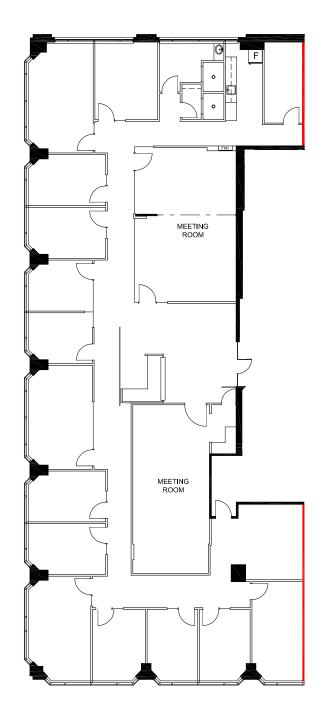

# 20 Adelaide Street E

Suite 1300 | 12,539 SF

## 20 Adelaide Street E

Suite 1300 | 12,539 SF