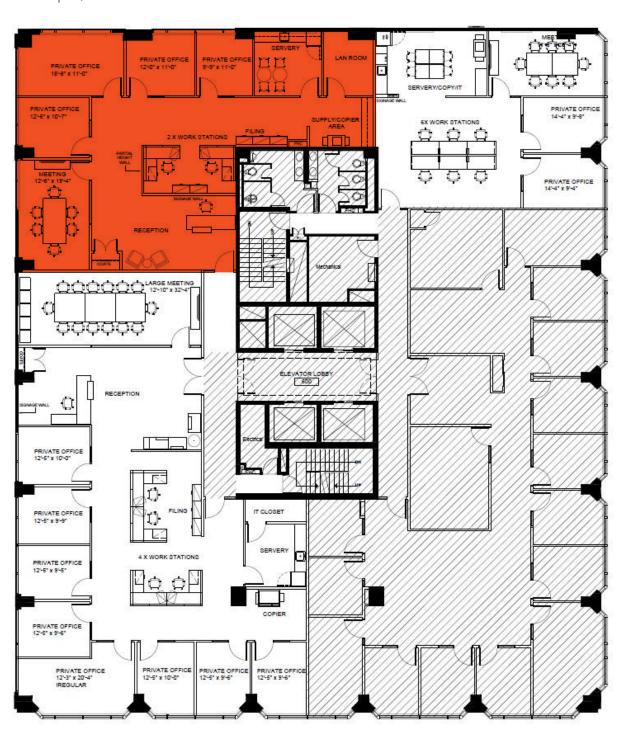

# 20 Adelaide Street E

Suite 1300 | 12,539 SF

## 20 Adelaide Street E

Suite 1300 | 12,539 SF