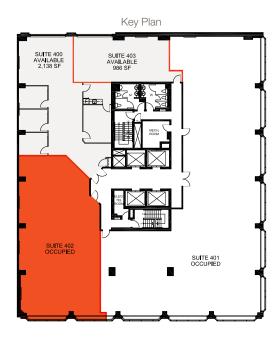

# 20 Adelaide Street E

Suite 402 | 2,702 SF

## 20 Adelaide Street E

Suite 402 | 2,702 SF