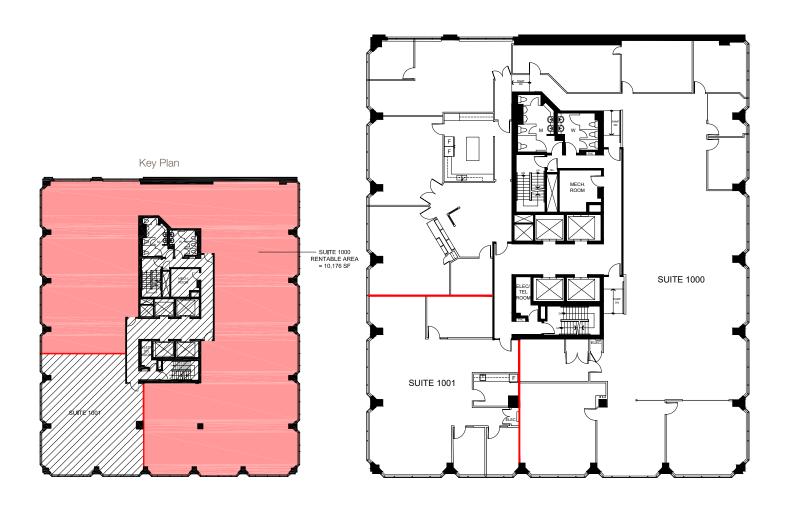

NEW, Conference Suite-Tenant Amenity













# 20 Adelaide Street E

Suite 402 | 2,702 SF













## 20 Adelaide Street E





Suite 402 | 2,702 SF





# 20 Adelaide Street E





Suite 602 | 2,508 SF









# 20 Adelaide Street E





Suite 602 | 2,508 SF



## 20 Adelaide Street E

Suite 603 | 3,912 SF





# 20 Adelaide Street E





Suite 700 | 12,427 SF

Base Building Condition





# 20 Adelaide Street E





Suite 915 | 2,979 SF















Lennard: Carolyn Laidley Arn\*, Senior Vice President 416.649.5923 • claidleyarn@lennard.com

## 20 Adelaide Street E





Suite 915 | 2,979 SF















# 20 Adelaide Street E





Suite 915 | 2,979 SF





# 20 Adelaide Street E





Suite 1000 | 10,176 SF















# 20 Adelaide Street E

Suite 1000 | 10,176 SF



# 20 Adelaide Street E



Suite 1100 | 3,122 SF















Lennard: Carolyn Laidley Arn\*, Senior Vice President 416.649.5923 • claidleyarn@lennard.com

# 20 Adelaide Street E





Suite 1100 | 3,122 SF





## 20 Adelaide Street E





Suite 1200 | 6,418 SF









# 20 Adelaide Street E





Suite 1300 | 12,539 SF







## 20 Adelaide Street E





Suite 1300 | 12,539 SF



#### **Lennard:**

Carolyn Laidley Arn\*, Senior Vice President 416.649.5923 claidleyarn@lennard.com

200-55 University Avenue, Toronto 416.649.5920 lennard.com