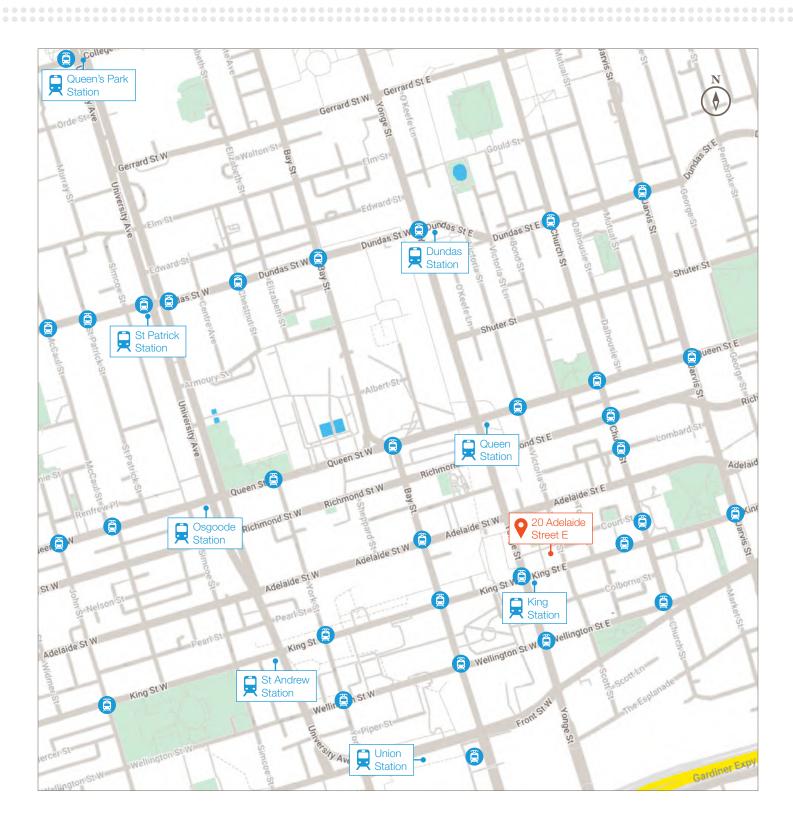

# 20 Adelaide Street E

Outstanding
Office for Lease

Lennard:

#### For Lease: Office 20 Adelaide Street E

Great boutique building steps from Yonge. New amenities being added to enhance the tenant experience include delicious food offerings from Au Pain Dore, Art rotation program, EV charging stations and bike storage. Tenant meeting room suite with a/v and kitchenette, and showers and lockers on main floor are coming soon!

## 20 Adelaide Street E

# 20 Adelaide Street E