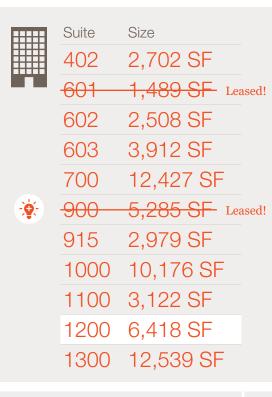

Office space options include ready-to-go suites, newly constructed model suites and short term built out space.

|  | Availability    |
|--|-----------------|
|  | Immediate       |
|  | Immediate       |
|  | Immediate       |
|  | Immediate       |
|  |                 |
|  | Immediate       |
|  | Immediate       |
|  | Immediate       |
|  | Immediate       |
|  | January 1, 2025 |
|  | Immediate       |

بازاداد اداد

| Decription                                                  |
|-------------------------------------------------------------|
| Ready to Go With New Carpet and Paint-Can Be Furnished      |
| "NEW" model suite just completed                            |
| "NEW" model suite just completed                            |
| "NEW" model suite just completed                            |
| Base Building, Landlord Will Build to Suit                  |
| Nicely Built Out Model Suite                                |
| Ready to Go With New Carpet and Paint-Can Be Furnished      |
| Raised floor and increased power, ideal for data or trading |
| Legal buildout, landlord will carpet and paint              |
| Nicely Built Out, Available Immediately                     |
| Landlord Willing to Do Short Term Deal                      |

Net Rent

Call Listing Agent

Additional Rent \$29.93 PSF/Annum (2025 estimate)

Listing Agent

Carolyn Laidley Arn\*
Senior Vice President
416.649.5923
claidleyarn@lennard.com

\*Sales Representative

Lennard:

lennard.com