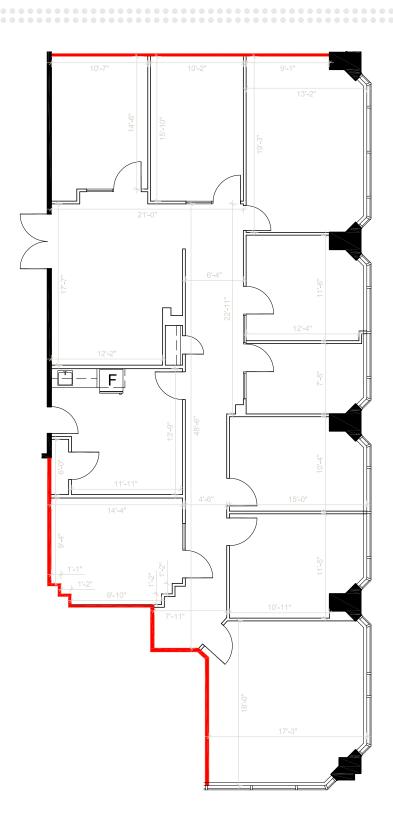

nard:

lennard.com

## 20 Adelaide Street E







# 20 Adelaide Street E

















# 20 Adelaide Street E







NEW, Conference Suite-Tenant Amenity













# 20 Adelaide Street E

Suite 402 | 2,702 SF













## 20 Adelaide Street E





Suite 402 | 2,702 SF





# 20 Adelaide Street E





Suite 602 | 2,508 SF









# 20 Adelaide Street E





Suite 602 | 2,508 SF



## 20 Adelaide Street E

Suite 603 | 3,912 SF





# 20 Adelaide Street E





Suite 700 | 12,427 SF

Base Building Condition





# 20 Adelaide Street E





Suite 915 | 2,979 SF















Lennard: Carolyn Laidley Arn\*, Senior Vice President 416.649.5923 • claidleyarn@lennard.com

## 20 Adelaide Street E





Suite 915 | 2,979 SF















# 20 Adelaide Street E





Suite 915 | 2,979 SF





# 20 Adelaide Street E





Suite 1000 | 10,176 SF















# 20 Adelaide Street E

Suite 1000 | 10,176 SF



# 20 Adelaide Street E



Suite 1100 | 3,122 SF















Lennard: Carolyn Laidley Arn\*, Senior Vice President 416.649.5923 • claidleyarn@lennard.com

# 20 Adelaide Street E





Suite 1100 | 3,122 SF





## 20 Adelaide Street E





Suite 1200 | 6,418 SF









# 20 Adelaide Street E





Suite 1300 | 12,539 SF







## 20 Adelaide Street E





Suite 1300 | 12,539 SF



#### **Lennard:**

Carolyn Laidley Arn\*, Senior Vice President 416.649.5923 claidleyarn@lennard.com

200-55 University Avenue, Toronto 416.649.5920 lennard.com