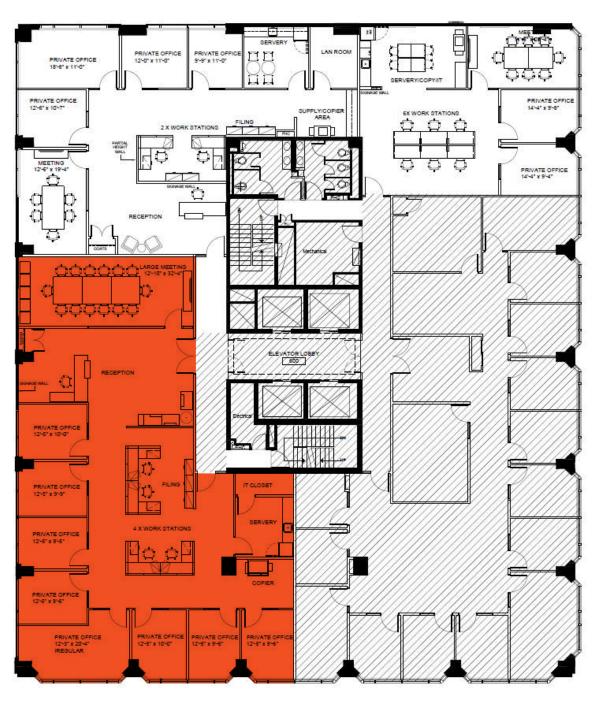

|
| Nicely Built Out, Available Immediately                     |
| Landlord Willing to Do Short Term Deal                      |



Net Rent

Call Listing Agent

Additional Rent \$29.93 PSF/Annum (2025 estimate)



Listing Agent

Carolyn Laidley Arn\*
Senior Vice President
416.649.5923
claidleyarn@lennard.com

\*Sales Representative





Lennard:

lennard.com

## 20 Adelaide Street E







# 20 Adelaide Street E

















# 20 Adelaide Street E







NEW, Conference Suite-Tenant Amenity













# 20 Adelaide Street E

Suite 402 | 2,702 SF













## 20 Adelaide Street E





Suite 402 | 2,702 SF





# 20 Adelaide Street E





Suite 602 | 2,508 SF









# 20 Adelaide Street E





Suite 602 | 2,508 SF



## 20 Adelaide Street E

Suite 603 | 3,912 SF





# 20 Adelaide Street E





Suite 700 | 12,427 SF

Base Building Condition





# 20 Adelaide Street E





Suite 915 | 2,979 SF















Lennard: Carolyn Laidley Arn\*, Senior Vice President 416.649.5923 • claidleyarn@lennard.com

## 20 Adelaide Street E





Suite 915 | 2,979 SF















# 20 Adelaide Street E





Suite 915 | 2,979 SF





# 20 Adelaide Street E





Suite 1000 | 10,176 SF















# 20 Adelaide Street E

Suite 1000 | 10,176 SF



# 20 Adelaide Street E



Suite 1100 | 3,122 SF















Lennard: Carolyn Laidley Arn\*, Senior Vice President 416.649.5923 • claidleyarn@lennard.com

# 20 Adelaide Street E





Suite 1100 | 3,122 SF





## 20 Adelaide Street E





Suite 1200 | 6,418 SF









# 20 Adelaide Street E





Suite 1300 | 12,539 SF