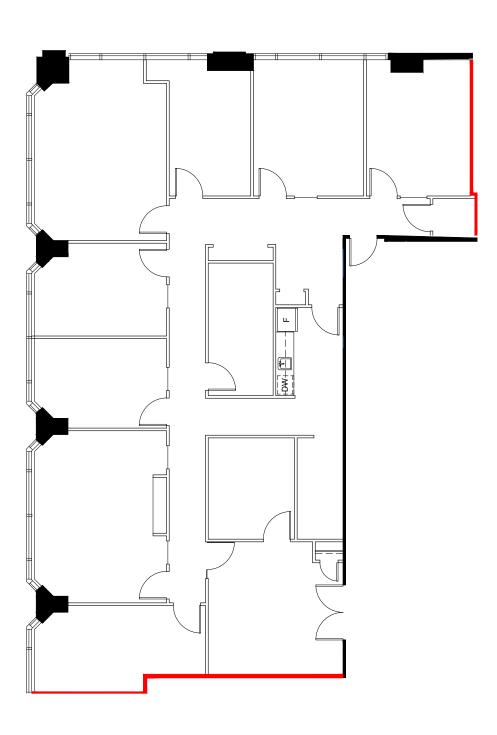

8 SF









# 20 Adelaide Street E





Suite 602 | 2,508 SF



## 20 Adelaide Street E

Suite 603 | 3,912 SF





# 20 Adelaide Street E





Suite 700 | 12,427 SF

Base Building Condition





# 20 Adelaide Street E





Suite 915 | 2,979 SF















Lennard: Carolyn Laidley Arn\*, Senior Vice President 416.649.5923 • claidleyarn@lennard.com

## 20 Adelaide Street E





Suite 915 | 2,979 SF















# 20 Adelaide Street E





Suite 915 | 2,979 SF





# 20 Adelaide Street E





Suite 1000 | 10,176 SF















# 20 Adelaide Street E

Suite 1000 | 10,176 SF



# 20 Adelaide Street E



Suite 1100 | 3,122 SF















Lennard: Carolyn Laidley Arn\*, Senior Vice President 416.649.5923 • claidleyarn@lennard.com

# 20 Adelaide Street E





Suite 1100 | 3,122 SF





## 20 Adelaide Street E





Suite 1200 | 6,418 SF









# 20 Adelaide Street E





Suite 1300 | 12,539 SF







## 20 Adelaide Street E





Suite 1300 | 12,539 SF



#### **Lennard:**

Carolyn Laidley Arn\*, Senior Vice President 416.649.5923 claidleyarn@lennard.com

200-55 University Avenue, Toronto 416.649.5920 lennard.com