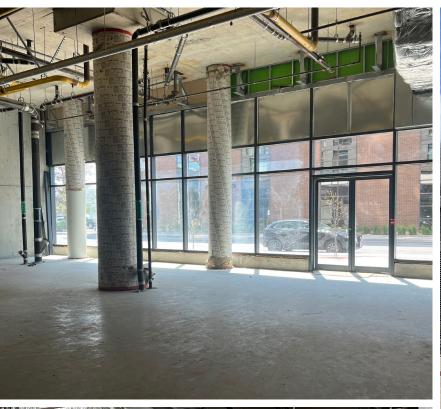

#### **Property Highlights**

- 8,071 SF of prime retail space for lease in the heart of Centretown
- Located at the base of the highly sought after 20 storey SoBa residential tower
- Easily accessible from Highway 417 and only minutes from the Glebe, Byward Market, The Financial District and Parliament
- 20 FT high ceilings with large windows, with excellent visability onto Catherine Street
- Average daily vehicle traffic count of 20,000+

**Lennard:** 

Unit Floor Plan

Unit Size: 8,071 SF

Photos

Lennard: lennard.com

**Location Map** 

Daytime Population - 1 KM 33,766

Traffic Count 20,454 vehicles per day