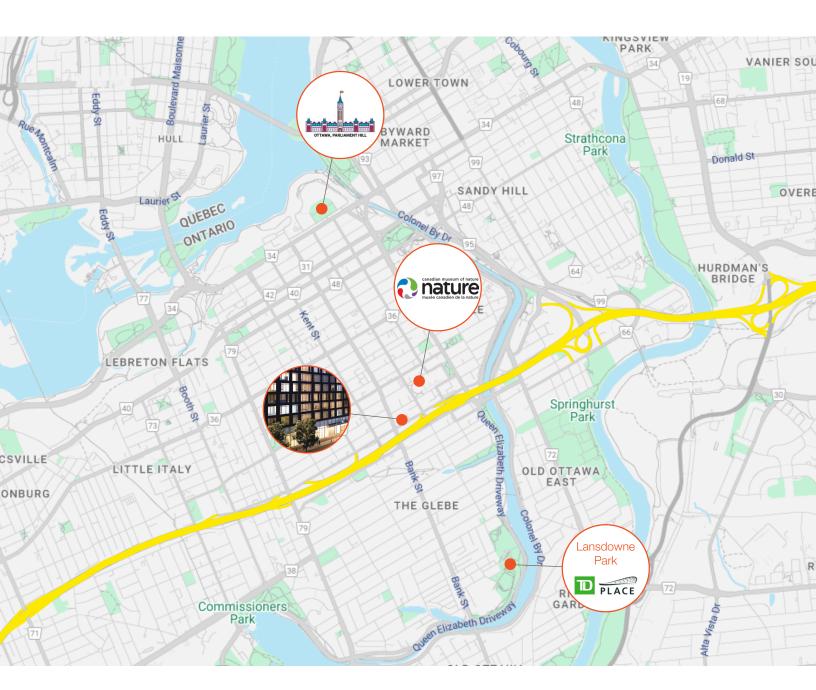

**Lennard:** 

Museum of Nature

700 M

Parliament of Canada

1.9 KM

Lansdowne Park

2.1 KM

Rideau Canal

3.0 KM

Lennard.com