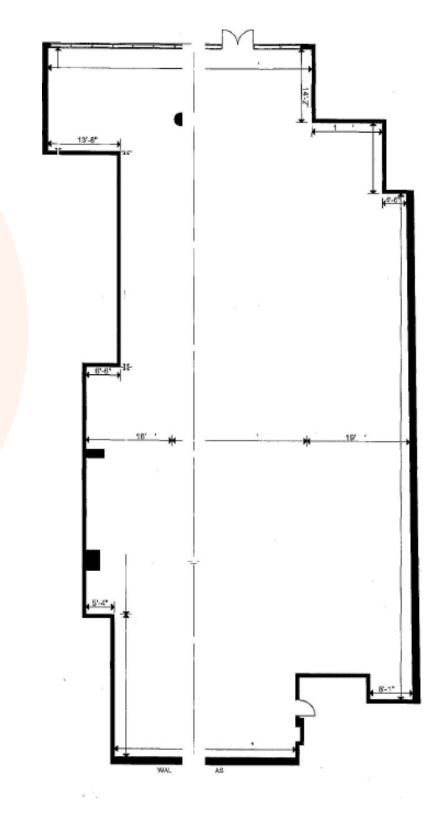

**Lennard:** 

Unit Floor Plan

Unit Size: 8,071 SF

Photos

Lennard: lennard.com

**Location Map** 

Daytime Population - 1 KM 33,766

Traffic Count 20,454 vehicles per day