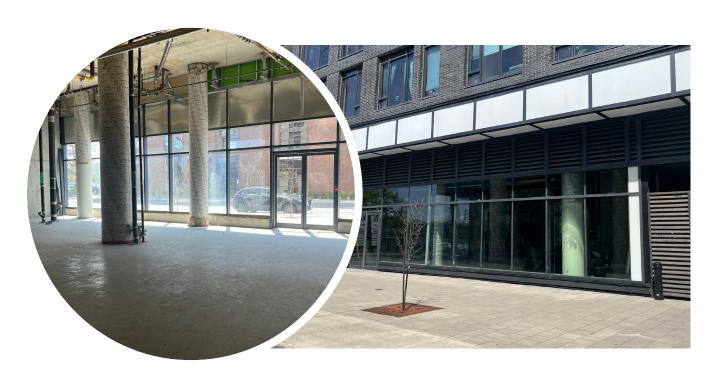

#### **Property Highlights**

- 8,071 SF of prime retail space for lease in the heart of Centretown
- Located at the base of the highly sought after 20 storey SoBa residential tower
- Easily accessible from Highway 417 and only minutes from the Glebe, Byward Market, The Financial District and Parliament
- 20 FT high ceilings with large windows, with excellent visability onto Catherine Street
- Average daily vehicle traffic count of 20,000+

**Lennard:** 

Unit Floor Plan

Unit Size: 8,071 SF

Photos

Lennard: lennard.com

**Location Map** 

Daytime Population - 1 KM 33,766

Traffic Count 20,454 vehicles per day