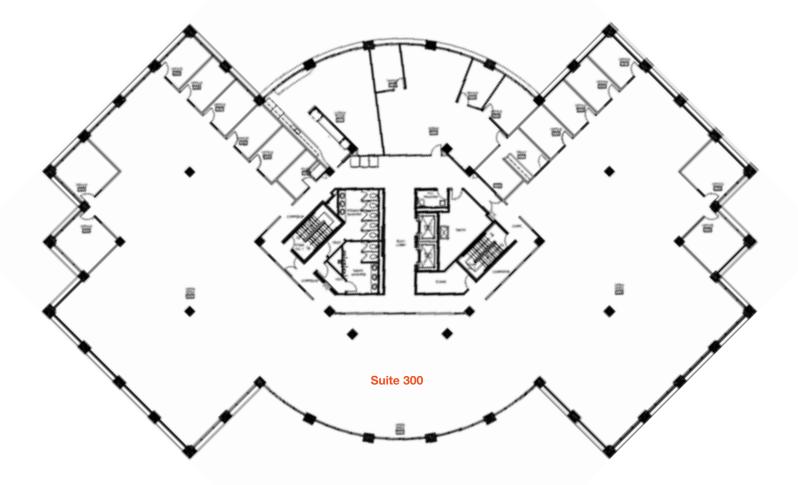

### Suite 100: 7,978 SF (Furniture Included)

Jim O'Reilly\*, Partner

Brian Lynett\*, Partner 905.247.9230 • joreilly@lennard.com 905.247.9222 • blynett@lennard.com lennard.com

Jim O'Reilly\*, Partner 905.247.9230 • joreilly@lennard.com