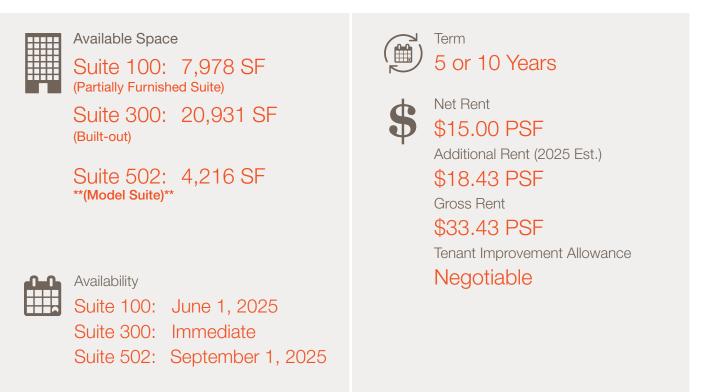

### Suite 100: 7,978 SF (Furniture Included)

Jim O'Reilly\*, Partner

Brian Lynett\*, Partner 905.247.9230 • joreilly@lennard.com 905.247.9222 • blynett@lennard.com lennard.com

Jim O'Reilly\*, Partner 905.247.9230 • joreilly@lennard.com

### Suite 502: 4,216 SF

Jim O'Reilly\*, Partner 905.247.9230 • joreilly@lennard.com

Brian Lynett\*, Partner 905.247.9222• blynett@lennard.com

lennard.com