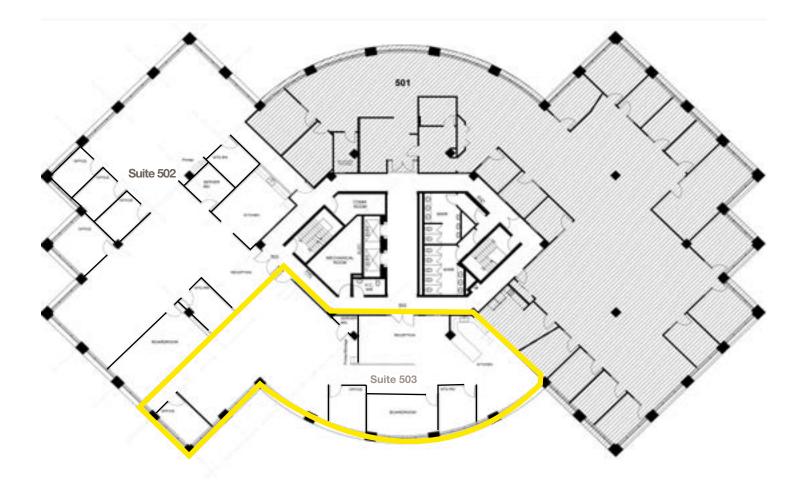

### Suite 502: 4,216 SF

Jim O'Reilly\*, Partner 905.247.9230 • joreilly@lennard.com

Brian Lynett\*, Partner 905.247.9222• blynett@lennard.com

lennard.com