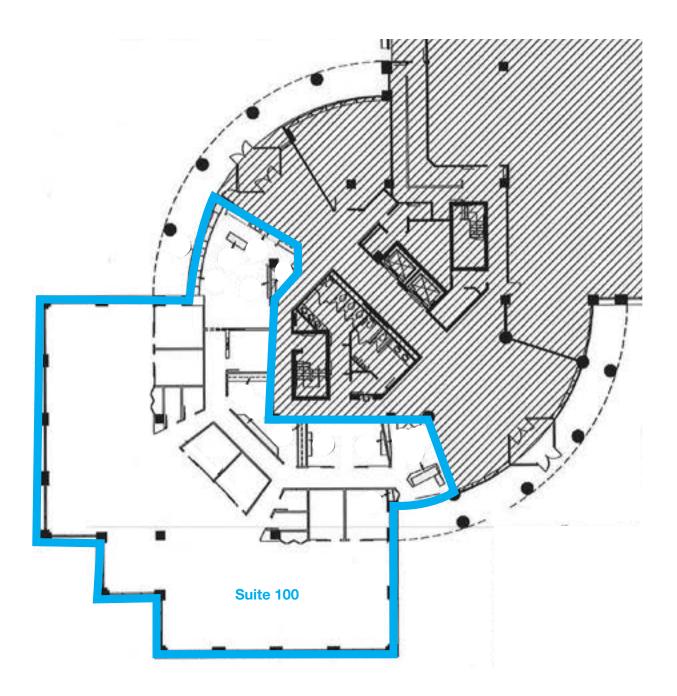

### Lennard:

Jim O'Reilly\*, Partner \*Sales Representative

Brian Lynett\*, Partner 905.247.9230 • joreilly@lennard.com 905.247.9222 • blynett@lennard.com lennard.com

Suite 100 (Furniture Included)

### Suite 100: 7,978 SF (Furniture Included)

Jim O'Reilly\*, Partner

Brian Lynett\*, Partner 905.247.9230 • joreilly@lennard.com 905.247.9222 • blynett@lennard.com lennard.com

Jim O'Reilly\*, Partner 905.247.9230 • joreilly@lennard.com