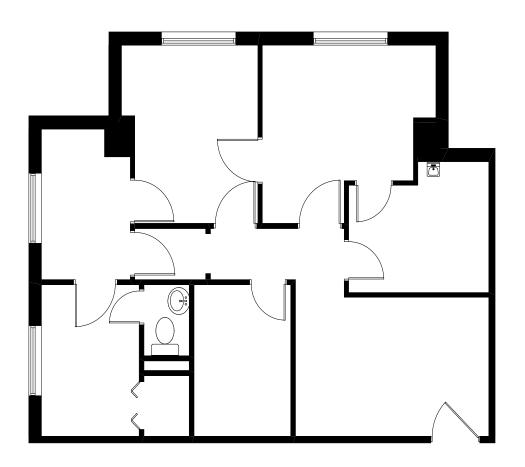

pcheevers@lennard.com

\*Broker

Floor Plan

Suite 200: 734 SF

Floor Plan

Suite 206: 598 SF

**Lennard:** 

2000 Duriuas otteet VV