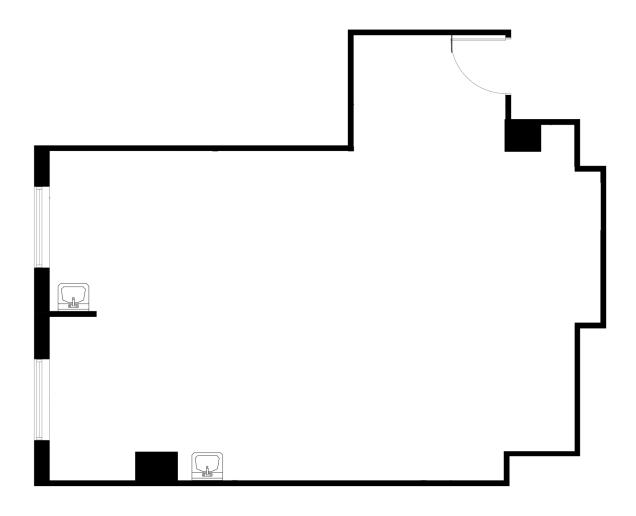

Floor Plan Suite 208: 750 SF

**Lennard:** 

Floor Plan

Suite 406: 791 SF

\*Note: Space is in base building condition

Floor Plan

Suite 502: 668 SF (Base Building)