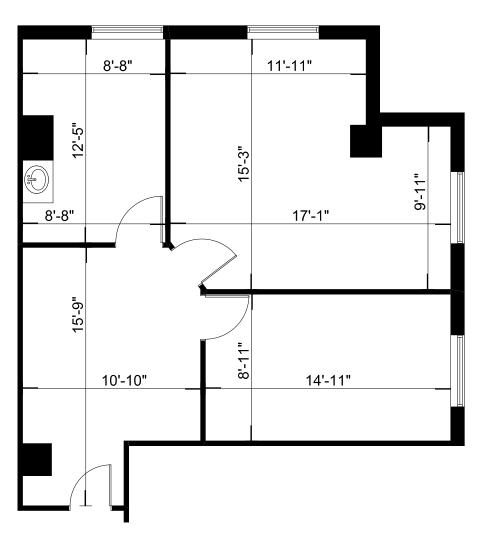

Available Space

200: 734 SF Built

206: 598 SF Built — Contiguous

208: 750 SF Built -

303: 1,095 SF Leased

406: 791 SF Base Building

501: 1,175 SF Leased

502: 668 SF Base Building

Floor Plan Suite 208: 750 SF

**Lennard:** 

Floor Plan

Suite 406: 791 SF

\*Note: Space is in base building condition

Floor Plan

Suite 502: 668 SF (Base Building)