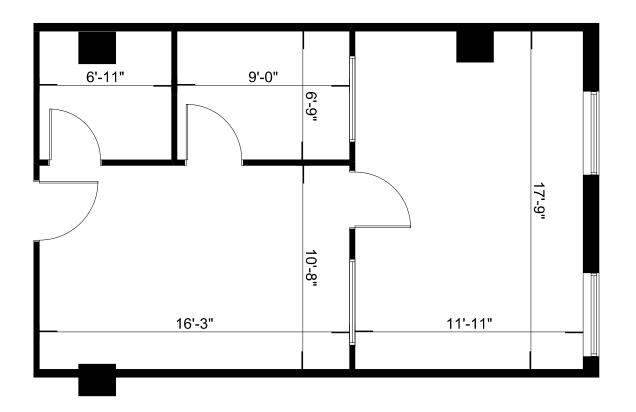

Available Space

200: 734 SF Built

206: 598 SF Built — Contiguous

208: 750 SF Built -

303: 1,095 SF Leased

406: 791 SF Base Building

501: 1,175 SF Leased

502: 668 SF Base Building

pcheevers@lennard.com

\*Broker

Floor Plan

Suite 200: 734 SF

Floor Plan

Suite 206: 598 SF

**Lennard:** 

2000 Duriuas otteet VV