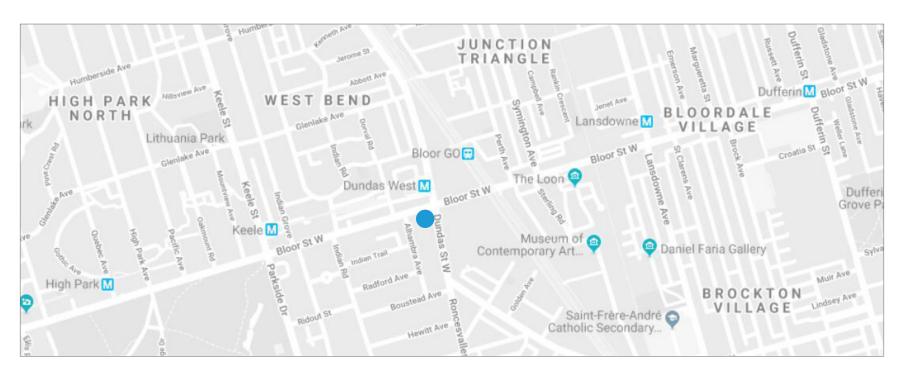

#### What's Near By

2333 Dundas Street W is located at the corner of Dundas Street West and Bloor Street W. It is steps away from public transit (Subway, 24hr Streetcar, Up Express, and Bloor GO Station), a variety of shops and restaurants. Less than a 15 minute drive from the Gardiner Express Way and is close proximity to the thriving High Park and Junction neighbourhoods.