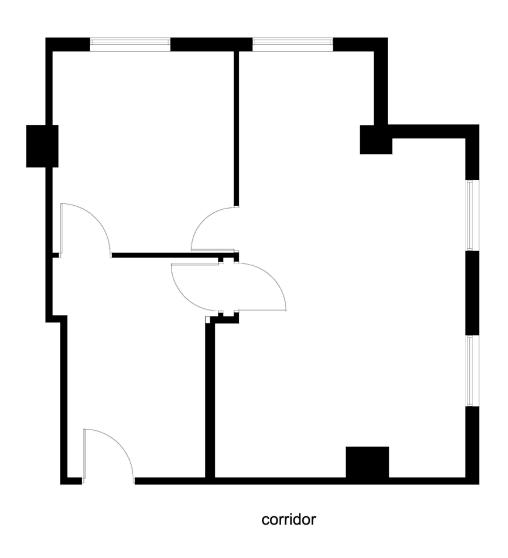

Available Space

200: 734 SF Built

206: 598 SF Built — Contiguous

208: 750 SF Built -

303: 1,095 SF Leased

406: 791 SF Base Building

501: 1,175 SF Leased

502: 668 SF Base Building

pcheevers@lennard.com

\*Broker

Floor Plan

Suite 200: 734 SF

Floor Plan

Suite 206: 598 SF

**Lennard:** 

2000 Duriuas otteet VV