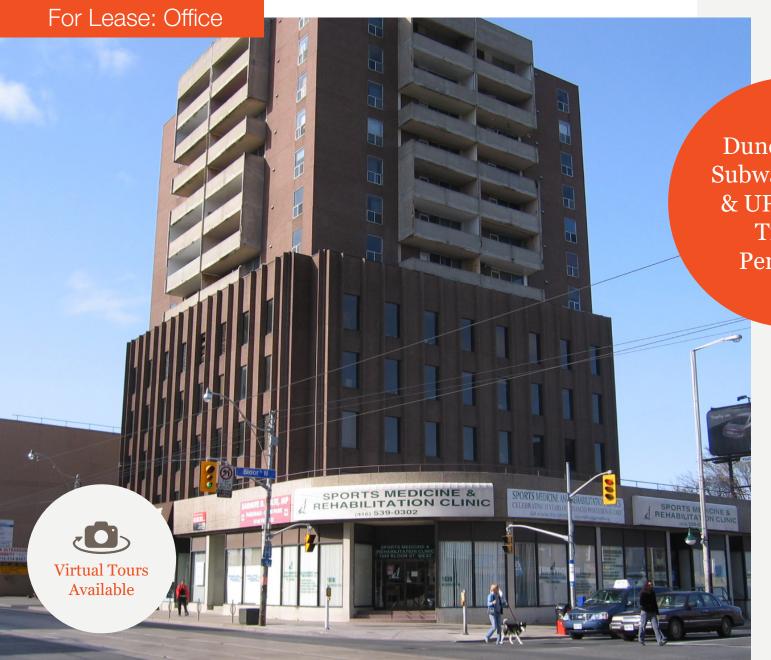

Office Space Steps from Dundas West Station

Dundas West Subway Station & UP Express Transit Perfection

#### **Lennard:**

200-55 University Avenue, Toronto 416.649.5920 lennard.com

At the corner of Dundas Street W and Bloor Street W. Well situated building, steps from Dundas West Subway Station and UP Express.

#### What's Near By

2333 Dundas Street W is located at the corner of Dundas Street West and Bloor Street W. It is steps away from public transit (Subway, 24hr Streetcar, Up Express, and Bloor GO Station), a variety of shops and restaurants. Less than a 15 minute drive from the Gardiner Express Way and is close proximity to the thriving High Park and Junction neighbourhoods.

#### **Building Highlights**

- Building well suited for medical, professional or not for-profit use
- Lots of Natural Light
- Recently completed common area improvements
- Parking available
- Across the street from Dundas West Subway Station and UP Express