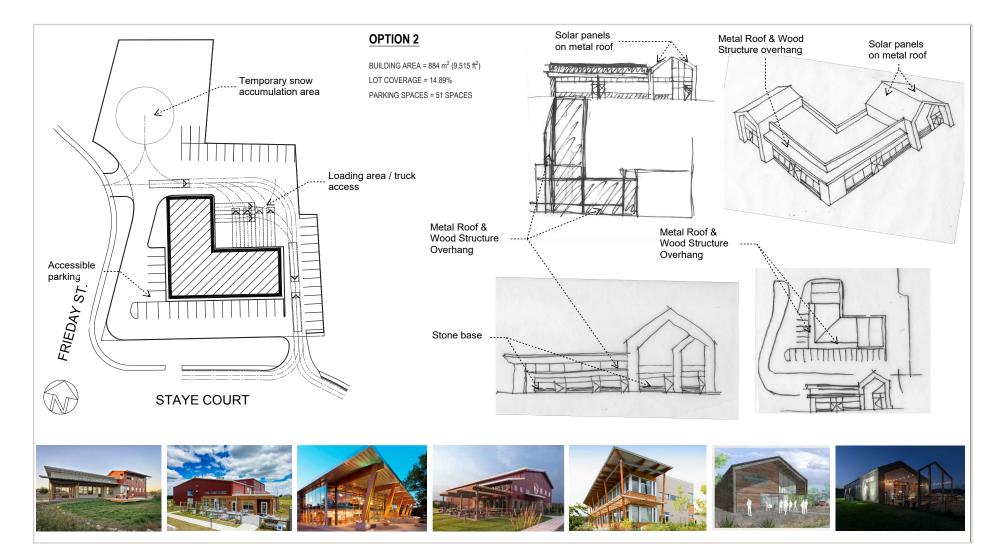

g Agent Ian Shackell\*

Partner

D. 613.963.2633 C. 613.761.0177 ishackell@lennard.com

## Matt Shackell\*

Vice President

D. 613.963.2636 C. 613.612.8812 mshackell@lennard.com

\*Sales Representative

## **Property Highlights**

- Commercial zoned
- 1.14 acres (approx.)
- 40-minute drive to the core of Ottawa
- 25-minutes to Kanata
- 1-minute drive to HWY 417

## Lennard:

lennard.com

### Zoning



### Permitred Uses

- Animal Clinic
- Art Gallery
- Banquet Hall
- Brewery
- Business Office
- Business Service Use
- Car Wash
- Child Care Centre
- Commercial Fitness Centre
- Commercial Recreation Use, Private
- Commercial Self Storage Use
- Community Centre
- Contractors Yard or Shop
- Financial Institution



## Lennard:

### Rendering - Option 1



## Lennard:

### Rendering - Option 2



### Rendering - Option 3





## Lennard:

10 Staye Court Drive

Location Map



## Lennard:

lennard.com

## Lennard:

lan Shackell\*, Partner D. 613.963.2633 C. 613.761.0177 ishackell@lennard.com

Matt Shackell\*, Vice President D. 613.963.2636 C. 613.612.8812 mshackell@lennard.com

333 Preston Street, Suite 420 Ottawa, ON K1S 5N4 613.963.2640 lennard.com

\*Sales Representative Statements and information contained are based on the information furnished by principals and sources which we deem reliable but for which we can assume no responsibility. Lennard Commercial Realty, Brokerage.