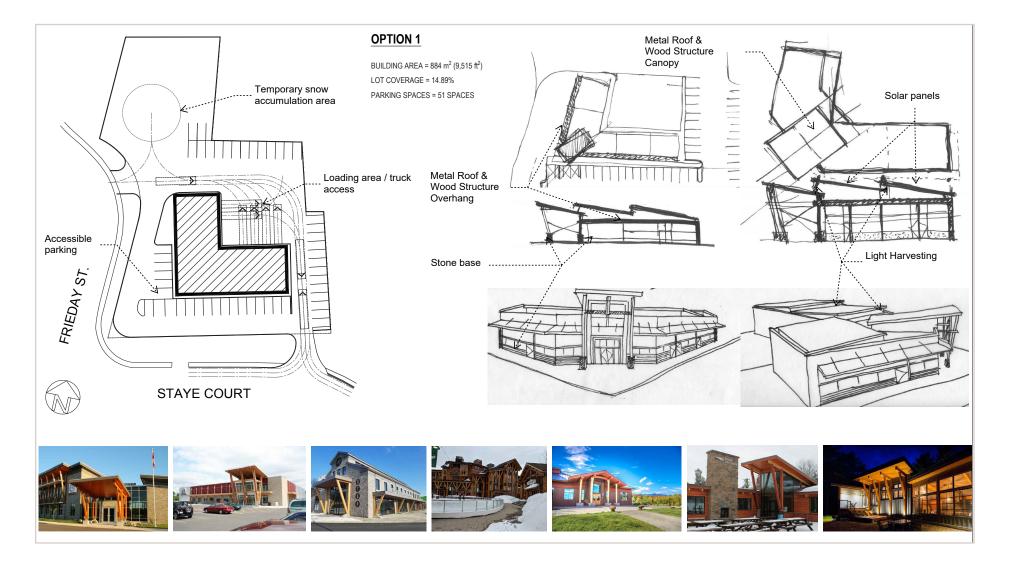

s \$5,122.25 2022 (approx.)



### Listing Agent Ian Shackell\*

Partner

D. 613.963.2633 C. 613.761.0177 ishackell@lennard.com

## Matt Shackell\*

Vice President

D. 613.963.2636 C. 613.612.8812 mshackell@lennard.com

\*Sales Representative

## **Property Highlights**

- Commercial zoned
- 1.14 acres (approx.)
- 40-minute drive to the core of Ottawa
- 25-minutes to Kanata
- 1-minute drive to HWY 417

## Lennard:

lennard.com

### Zoning



### Permitred Uses

- Animal Clinic
- Art Gallery
- Banquet Hall
- Brewery
- Business Office
- Business Service Use
- Car Wash
- Child Care Centre
- Commercial Fitness Centre
- Commercial Recreation Use, Private
- Commercial Self Storage Use
- Community Centre
- Contractors Yard or Shop
- Financial Institution



## Lennard:

### Rendering - Option 1



## Lennard:

### Rendering - Option 2



### Rendering - Option 3





## Lennard:

10 Staye Court Drive

Location Map



## Lennard:

lennard.com

## Lennard:

lan Shackell\*, Partner D. 613.963.2633 C. 613.761.0177 ishackell@lennard.com

Matt Shackell\*, Vice President D. 613.963.2636 C. 613.612.8812 mshackell@lennard.com

333 Preston Street, Suite 420 Ottawa, ON K1S 5N4 613.963.2640 lennard.com

\*Sales Representative Statements and information contained are based on the information furnished by principals and sources which we deem reliable but for which we can assume no responsibility. Lennard Commercial Realty, Brokerage.