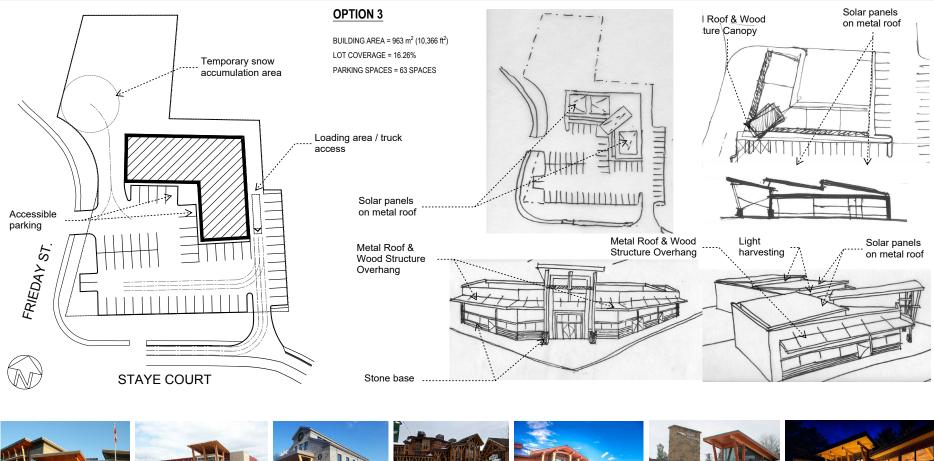

ner

D. 613.963.2633 C. 613.761.0177 ishackell@lennard.com

## Matt Shackell\*

Vice President

D. 613.963.2636 C. 613.612.8812 mshackell@lennard.com

\*Sales Representative

## **Property Highlights**

- Commercial zoned
- 1.14 acres (approx.)
- 40-minute drive to the core of Ottawa
- 25-minutes to Kanata
- 1-minute drive to HWY 417

## Lennard:

lennard.com

### Zoning



### Permitred Uses

- Animal Clinic
- Art Gallery
- Banquet Hall
- Brewery
- Business Office
- Business Service Use
- Car Wash
- Child Care Centre
- Commercial Fitness Centre
- Commercial Recreation Use, Private
- Commercial Self Storage Use
- Community Centre
- Contractors Yard or Shop
- Financial Institution



## Lennard:

### Rendering - Option 1



## Lennard:

### Rendering - Option 2



### Rendering - Option 3





## Lennard:

10 Staye Court Drive

Location Map



## Lennard:

lennard.com

## Lennard:

lan Shackell\*, Partner D. 613.963.2633 C. 613.761.0177 ishackell@lennard.com

Matt Shackell\*, Vice President D. 613.963.2636 C. 613.612.8812 mshackell@lennard.com

333 Preston Street, Suite 420 Ottawa, ON K1S 5N4 613.963.2640 lennard.com

\*Sales Representative Statements and information contained are based on the information furnished by principals and sources which we deem reliable but for which we can assume no responsibility. Lennard Commercial Realty, Brokerage.