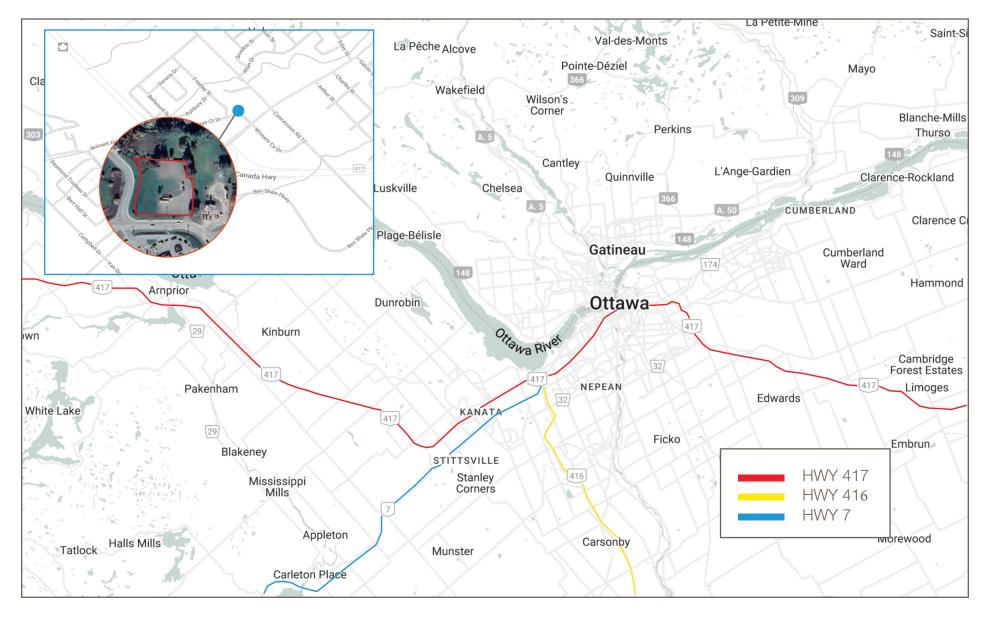

d.com

## Matt Shackell\*

Vice President

D. 613.963.2636 C. 613.612.8812 mshackell@lennard.com

\*Sales Representative

## **Property Highlights**

- Commercial zoned
- 1.14 acres (approx.)
- 40-minute drive to the core of Ottawa
- 25-minutes to Kanata
- 1-minute drive to HWY 417

## Lennard:

lennard.com

### Zoning



### Permitred Uses

- Animal Clinic
- Art Gallery
- Banquet Hall
- Brewery
- Business Office
- Business Service Use
- Car Wash
- Child Care Centre
- Commercial Fitness Centre
- Commercial Recreation Use, Private
- Commercial Self Storage Use
- Community Centre
- Contractors Yard or Shop
- Financial Institution



## Lennard:

### Rendering - Option 1



## Lennard:

### Rendering - Option 2



### Rendering - Option 3





## Lennard:

10 Staye Court Drive

Location Map



## Lennard:

lennard.com

## Lennard:

lan Shackell\*, Partner D. 613.963.2633 C. 613.761.0177 ishackell@lennard.com

Matt Shackell\*, Vice President D. 613.963.2636 C. 613.612.8812 mshackell@lennard.com

333 Preston Street, Suite 420 Ottawa, ON K1S 5N4 613.963.2640 lennard.com

\*Sales Representative Statements and information contained are based on the information furnished by principals and sources which we deem reliable but for which we can assume no responsibility. Lennard Commercial Realty, Brokerage.