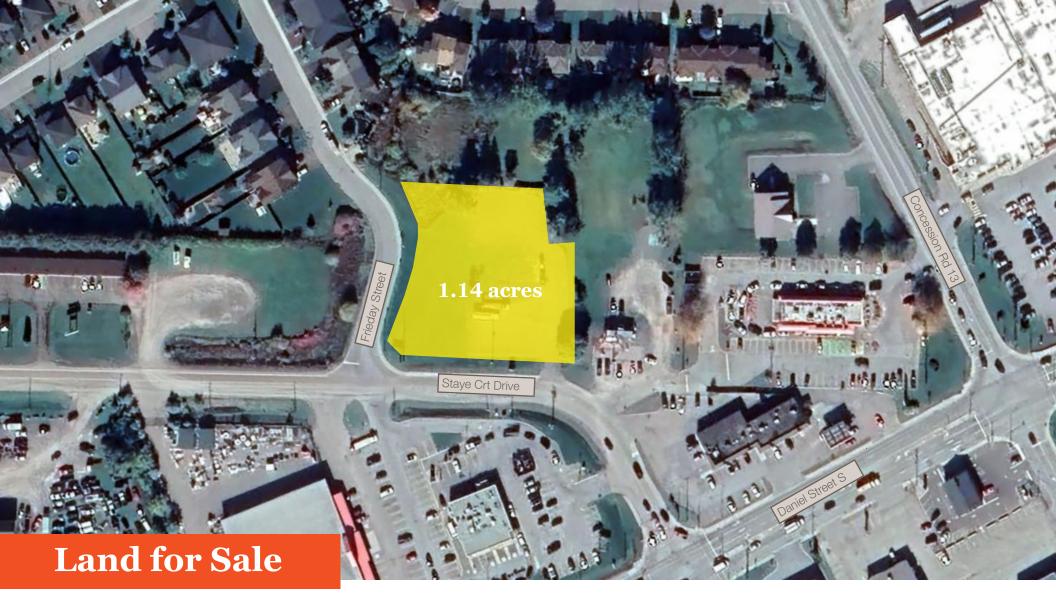

49,450 SF of Commercial Zoned Land Available For Sale in Arnprior, Ontario

**Lennard:** Imagine the *Possibilities*.

lennard.com

49,450 SF of land located at Staye Court Drive and White Lake Road.

Availability Immediate

## **Property Highlights**

- Commercial zoned
- 1.14 acres (approx.)
- 40-minute drive to the core of Ottawa
- 25-minutes to Kanata
- 1-minute drive to HWY 417