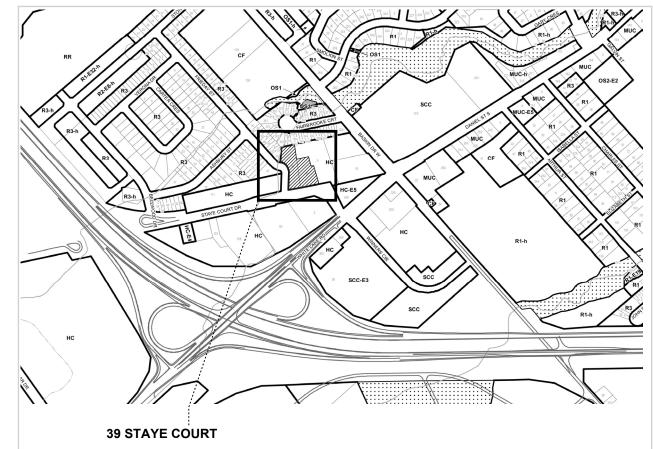

### Zoning

### Permitred Uses

- Animal Clinic
- Art Gallery
- Banquet Hall
- Brewery
- Business Office
- Business Service Use
- Car Wash
- Child Care Centre
- Commercial Fitness Centre
- Commercial Recreation Use, Private
- Commercial Self Storage Use
- Community Centre
- Contractors Yard or Shop
- Financial Institution