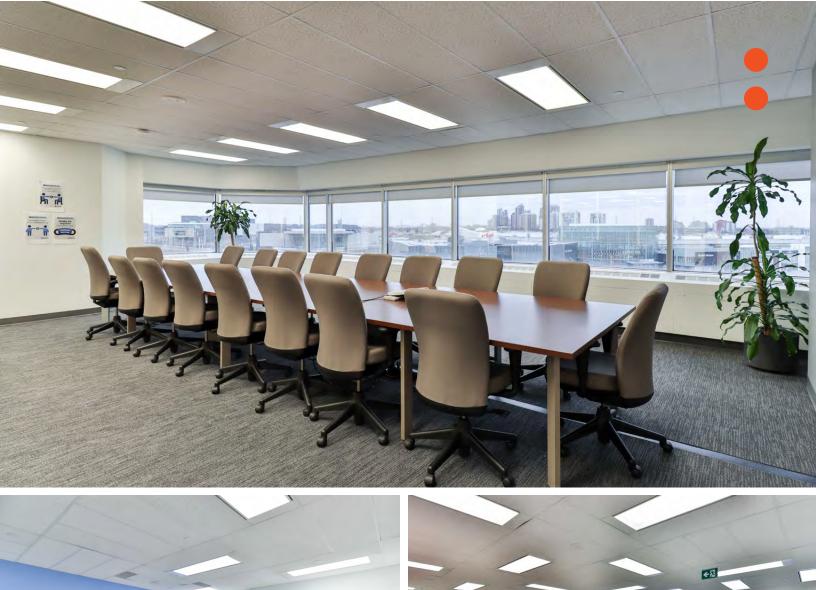

#### **Property Highlights**

- Potential podium signage available
- Furnished, wired and ready for tenant occupancy
- Elevator exposure
- Fully improved featuring reception, kitchen, boardroom, meetings rooms mix of offices and open area with 43 workstations and servery
- Abundance of natural light with excellent views
- Steps away from Square One Shopping Centre and the Transit Hub in Mississauga