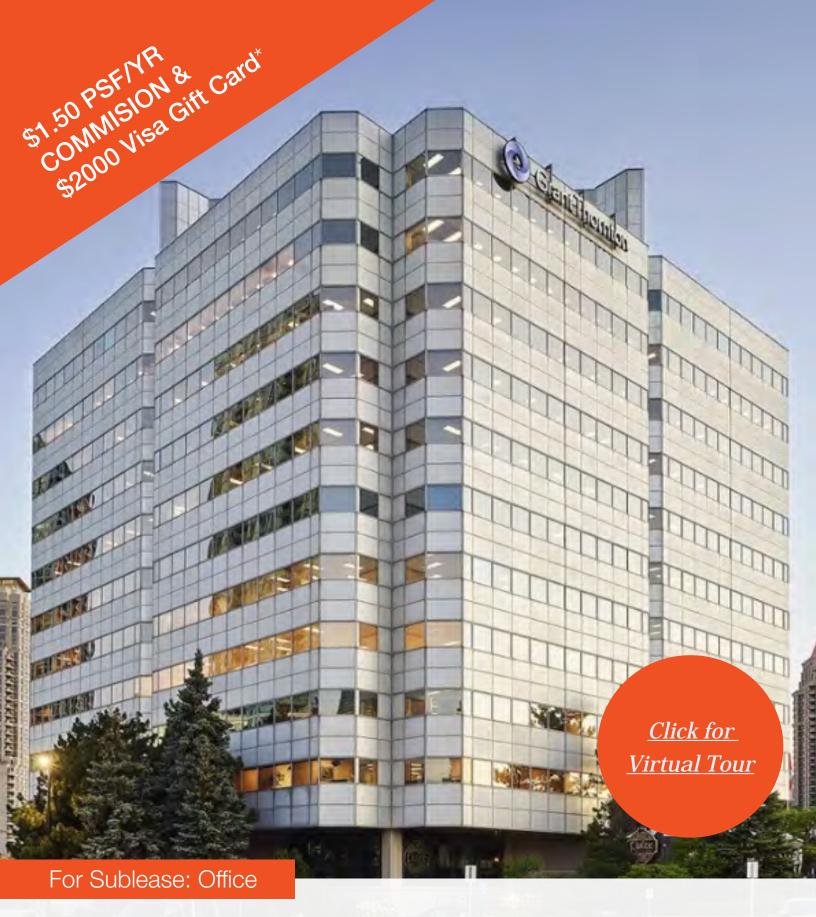

# 201 City Centre Drive

Full Turnkey Opportunity in Mississauga City Centre Suite 600 - 11,700 SF of Built Out Office Space

Lennard:

### 201 City Centre Drive

| Available Space | Suite 600                                                                                  |
|-----------------|--------------------------------------------------------------------------------------------|
| Size            | Approximately 11,700 SF                                                                    |
| Term            | December 30, 2027                                                                          |
| Net Rate        | Call Listing Team to<br>Discuss                                                            |
| Additional Rent | \$18.51 PSF (2022 est.)                                                                    |
| Commission      | \$1.50 PSF/ annum  BONUS \$2000 Visa Gift  Card for deal completed  by February 1st, 2023* |