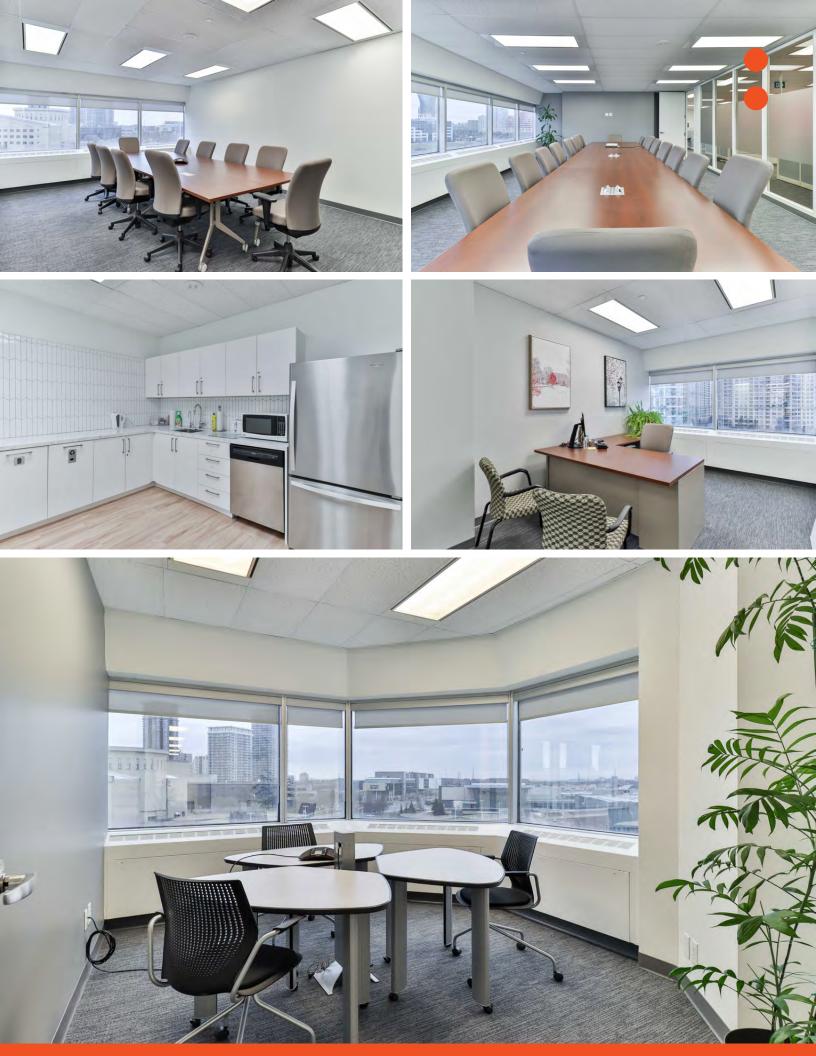

#### **Property Highlights**

- Potential podium signage available
- Furnished, wired and ready for tenant occupancy
- Elevator exposure
- Fully improved featuring reception, kitchen, boardroom, meetings rooms mix of offices and open area with 43 workstations and servery
- Abundance of natural light with excellent views
- Steps away from Square One Shopping Centre and the Transit Hub in Mississauga