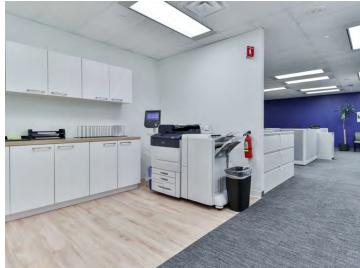

#### **Property Highlights**

- Potential podium signage available
- Furnished, wired and ready for tenant occupancy
- Elevator exposure
- Fully improved featuring reception, kitchen, boardroom, meetings rooms mix of offices and open area with 43 workstations and servery
- Abundance of natural light with excellent views
- Steps away from Square One Shopping Centre and the Transit Hub in Mississauga