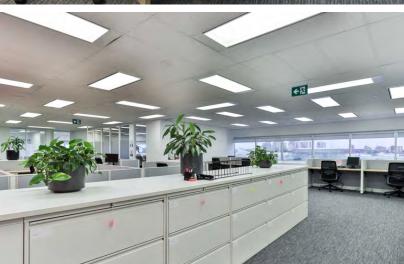

#### **Property Highlights**

- Potential podium signage available
- Furnished, wired and ready for tenant occupancy
- Elevator exposure
- Fully improved featuring reception, kitchen, boardroom, meetings rooms mix of offices and open area with 43 workstations and servery
- Abundance of natural light with excellent views
- Steps away from Square One Shopping Centre and the Transit Hub in Mississauga