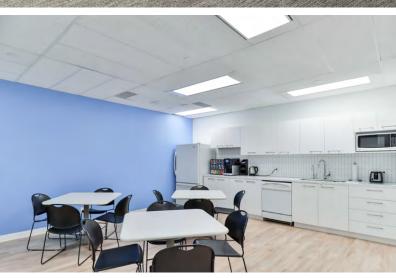

#### **Property Highlights**

- Potential podium signage available
- Furnished, wired and ready for tenant occupancy
- Elevator exposure
- Fully improved featuring reception, kitchen, boardroom, meetings rooms mix of offices and open area with 43 workstations and servery
- Abundance of natural light with excellent views
- Steps away from Square One Shopping Centre and the Transit Hub in Mississauga