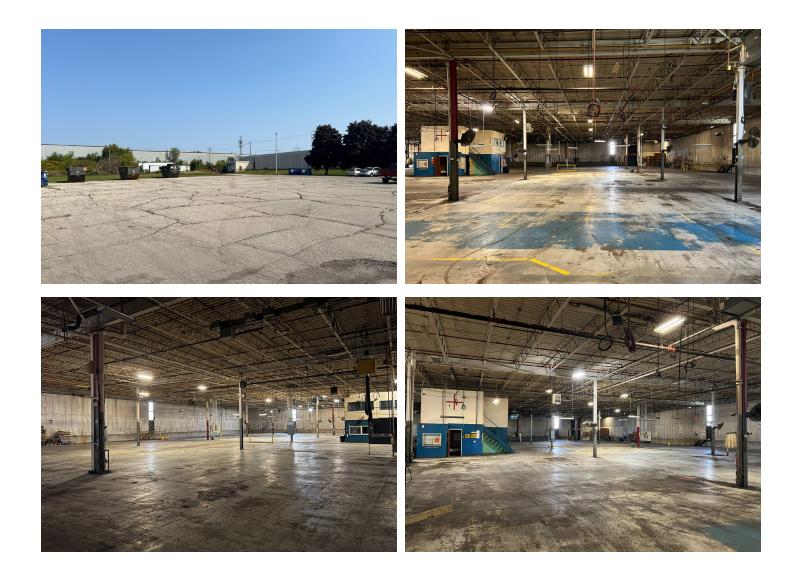

#### **Property Highlights**

- Clean efficient warehouse space
- Outside storage available
- Clean office with washrooms
- First aid room
- Approximately 600-700 sq feet of office space/ washroom space