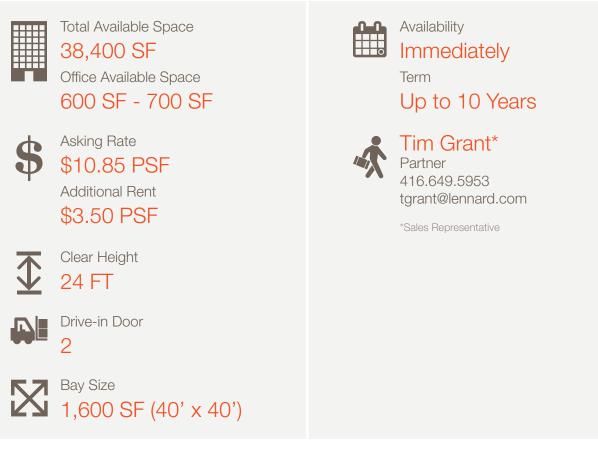

#### **Property Highlights**

- Clean efficient warehouse space
- Outside storage available
- Clean office with washrooms
- First aid room
- Approximately 600-700 sq feet of office space/ washroom space