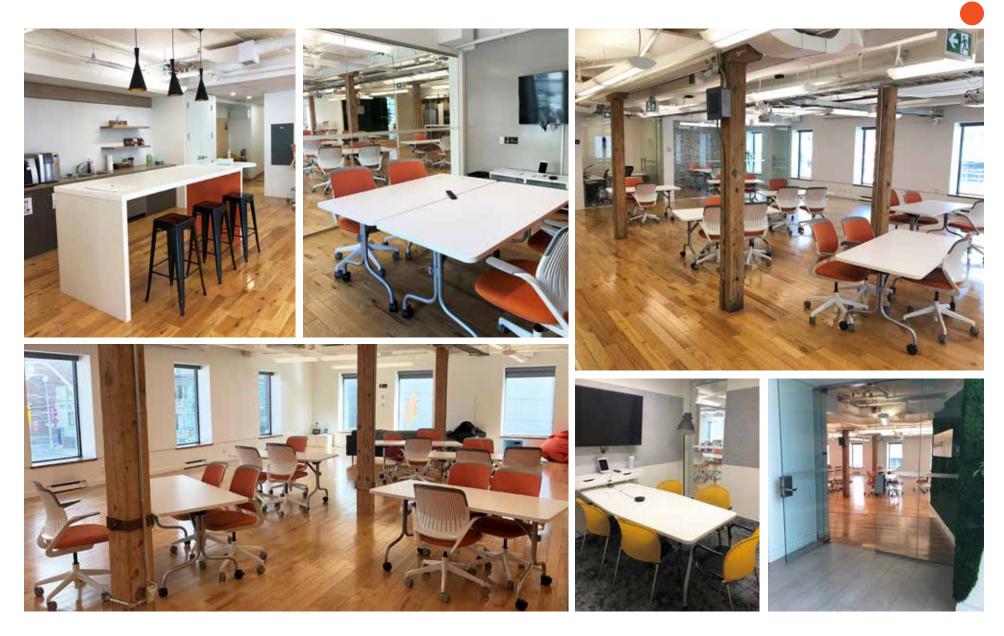

#### Property Highlights

- High-end brick & beam, in move-in condition
- Mix of open space, meeting rooms, large open kitchen, town hall, very functional layout
- Corner unit with lots of natural light
- Close proximity to Union Station and the PATH
- Furniture available