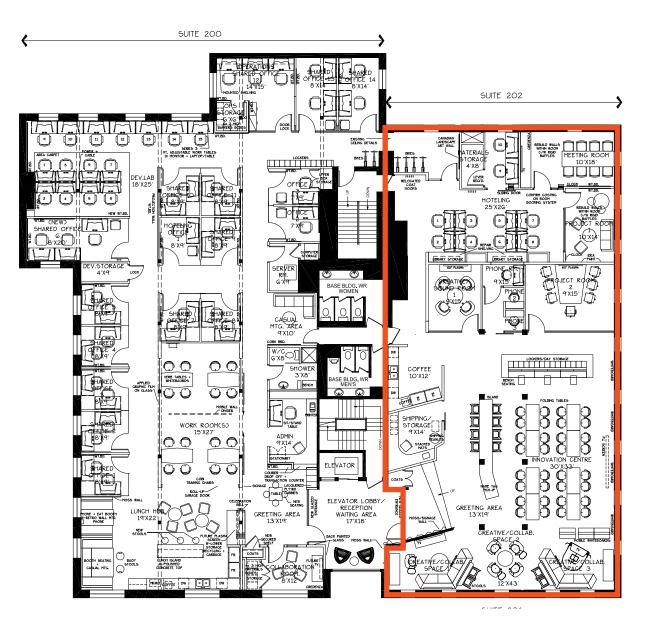

Suite 202 Available Space 3,979 SF

Immediate <sup>Term</sup> April 29th, 2024

Availability

\$

Net Rent Competitive Additional Rent

\$20.02 (2022) (hydro included, janitorial extra)

Listing Agents

William J. Dempsey\* Partner

#### Lennard:

lennard.com

Floor Plan

Lennard: