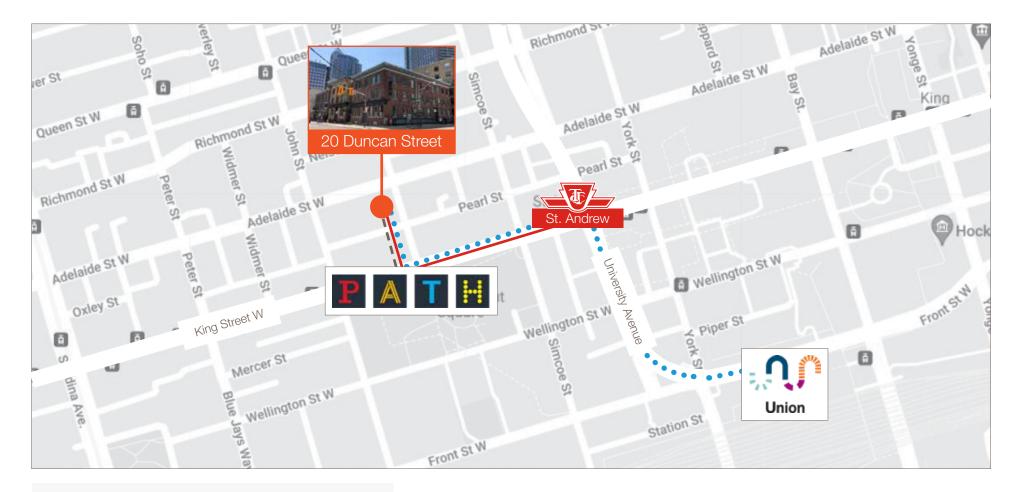

### Lennard:

2 Minute walk to the PATH
5 Minute walk to the Subway
10 Minute walk to Union Station