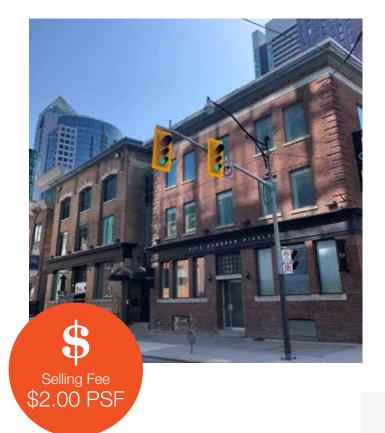

### 20 Duncan Street

High-end Brick & Beam Office Space Available Close to Union Station and the PATH

200-55 University Avenue, Toronto 416.649.5920

lennard.com

3,979 SF of office space available for sublease at the Southwest corner of Adelaide Street W and Duncan Street.

#### Property Highlights

- High-end brick & beam, in move-in condition
- Mix of open space, meeting rooms, large open kitchen, town hall, very functional layout
- Corner unit with lots of natural light
- Close proximity to Union Station and the PATH
- Furniture available