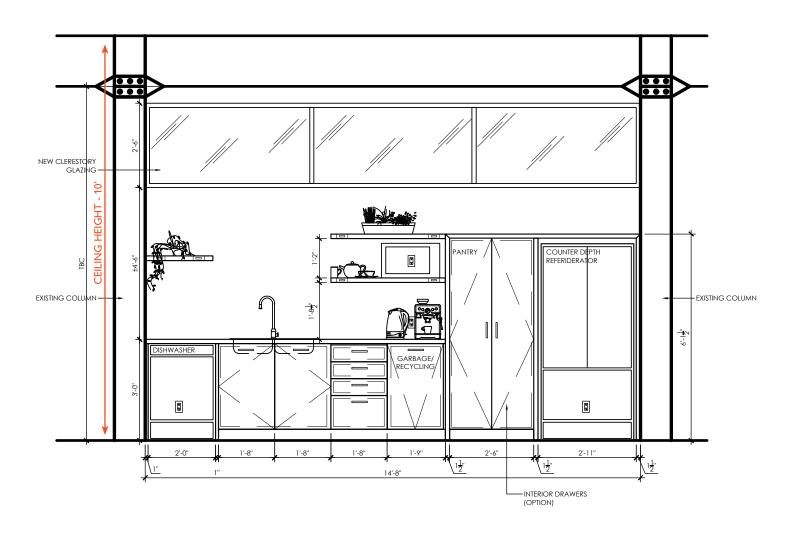

2,012 SF



Semi-Gross Rent

Contact Listing Agent



Availability

**Immediate** 

Sublease Term

February 28, 2027



Listing Agent

Bridger Hunt

Sales Representative

416.666.4842

bhunt@lennard.com

#### **Property Highlights**

- Beautiful character office space with expansive ceilings and windows for natural light
- Fully furnished for a plug and play solution
- +/- 8 Workstations
- Boardroom and variety of collaboration areas / nooks
- Kitchenette and lunch area
- Walking distance to both the St. Lawrence Market and The Distillery District



#### Office Highlights



 $\overline{\Phi}$ 

High Ceilings



8 Workstations



Collaborations Nooks



Furniture Available

Floor Plans: Suite 301 - 2,012 SF

**Proposed Layout** 





Floor Plans: Suite 301 - 2,012 SF

Proposed Servery













Lennard:



#### What's Near By

The area surrounding 2 Berkeley Street in Toronto, Ontario, is part of the vibrant and eclectic downtown district. Located in the historic Corktown neighborhood, it boasts a mix of charming Victorian-era architecture and trendy modern developments. With nearby attractions such as the Distillery District, St. Lawrence Market, and easy access to public transportation, the area offers a dynamic blend of culture, entertainment, and convenience.

Statements and information contained are based on the information furnished by principals and sources which we deem reliable but for which we can assume no responsibility. Lennard Commercial Realty, Brokerage.



#### **Lennard:**

Bridger Hunt, Sales Representative 416.666.4842 bhunt@lennard.com

200-55 Uni