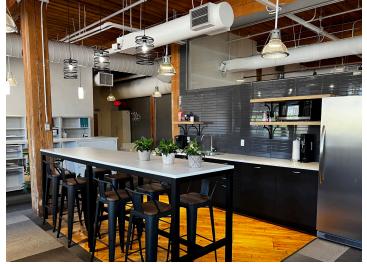

#### **Property Highlights**

- Beautiful character office space with expansive ceilings and windows for natural light
- Fully furnished for a plug and play solution
- +/- 8 Workstations
- Boardroom and variety of collaboration areas / nooks
- Kitchenette and lunch area
- Walking distance to both the St. Lawrence Market and The Distillery District

#### Office Highlights

 $\overline{\Phi}$ 

High Ceilings

8 Workstations

Collaborations Nooks

Furniture Available

Floor Plans: Suite 301 - 2,012 SF

**Proposed Layout** 