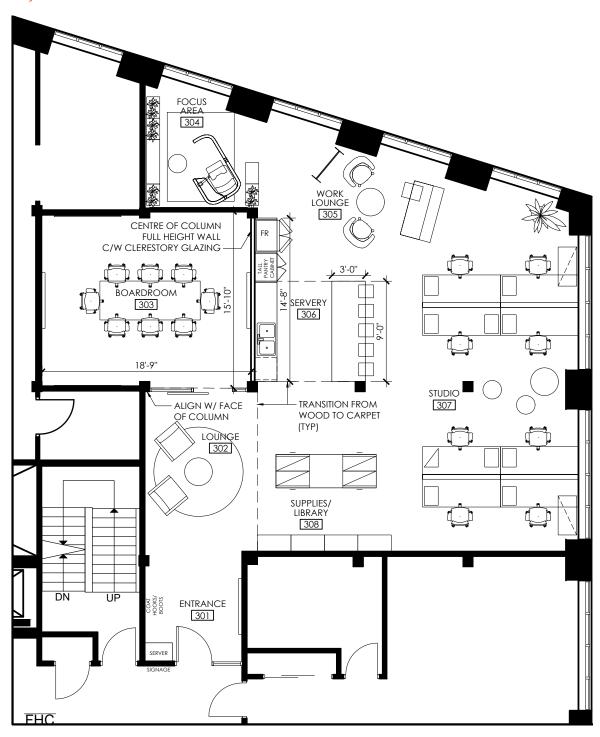

#### Office Highlights

 $\overline{\Phi}$ 

High Ceilings

8 Workstations

Collaborations Nooks

Furniture Available

Floor Plans: Suite 301 - 2,012 SF

**Proposed Layout** 

Floor Plans: Suite 301 - 2,012 SF

Proposed Servery

Lennard: