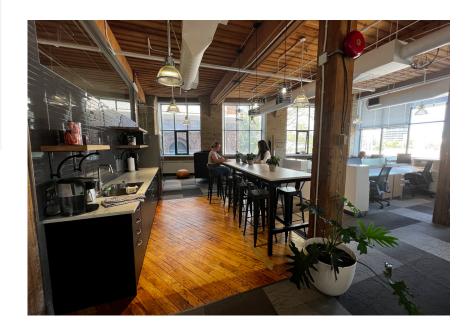

#### **Property Highlights**

- Beautiful character office space with expansive ceilings and windows for natural light
- Fully furnished for a plug and play solution
- +/- 8 Workstations
- Boardroom and variety of collaboration areas / nooks
- Kitchenette and lunch area
- Walking distance to both the St. Lawrence Market and The Distillery District

#### Office Highlights

 $\overline{\Phi}$ 

High Ceilings

8 Workstations

Collaborations Nooks

Furniture Available

Floor Plans: Suite 301 - 2,012 SF

**Proposed Layout** 