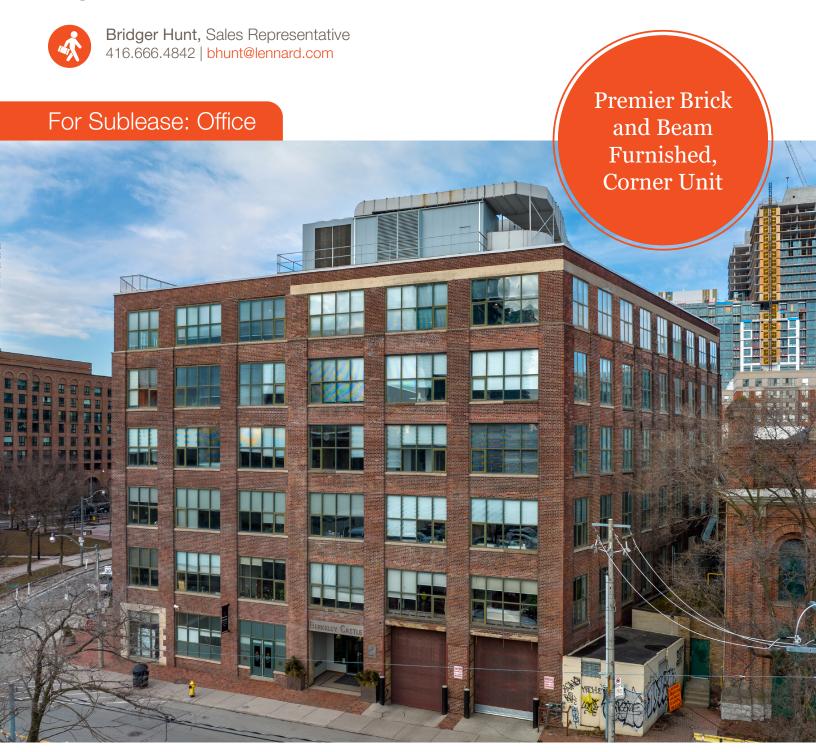

Bright Corner Unit – Furnished 2,012 SF

2,012 SF office space available for sublease at Berkeley Street & The Esplande in the Corktown neighborhood.

Suite

Suite 301

Available Space

2,012 SF

Semi-Gross Rent

Contact Listing Agent

#### What's Near By

The area surrounding 2 Berkeley Street in Toronto, Ontario, is part of the vibrant and eclectic downtown district. Located in the historic Corktown neighborhood, it boasts a mix of charming Victorian-era architecture and trendy modern developments. With nearby attractions such as the Distillery District, St. Lawrence Market, and easy access to public transportation, the area offers a dynamic blend of culture, entertainment, and convenience.