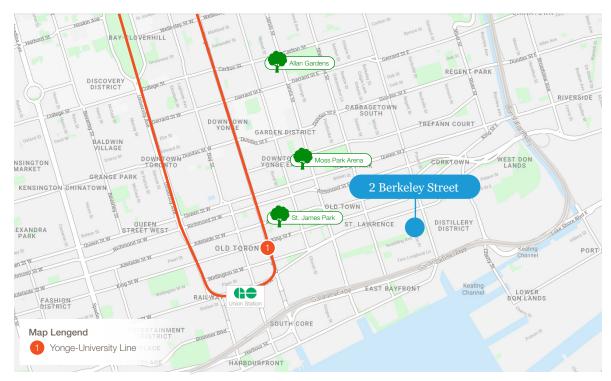

#### What's Near By

The area surrounding 2 Berkeley Street in Toronto, Ontario, is part of the vibrant and eclectic downtown district. Located in the historic Corktown neighborhood, it boasts a mix of charming Victorian-era architecture and trendy modern developments. With nearby attractions such as the Distillery District, St. Lawrence Market, and easy access to public transportation, the area offers a dynamic blend of culture, entertainment, and convenience.