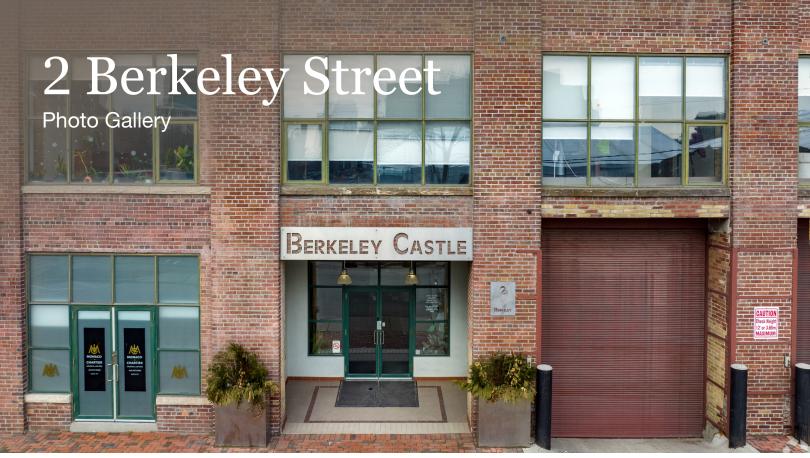

#### What's Near By

The area surrounding 2 Berkeley Street in Toronto, Ontario, is part of the vibrant and eclectic downtown district. Located in the historic Corktown neighborhood, it boasts a mix of charming Victorian-era architecture and trendy modern developments. With nearby attractions such as the Distillery District, St. Lawrence Market, and easy access to public transportation, the area offers a dynamic blend of culture, entertainment, and convenience.