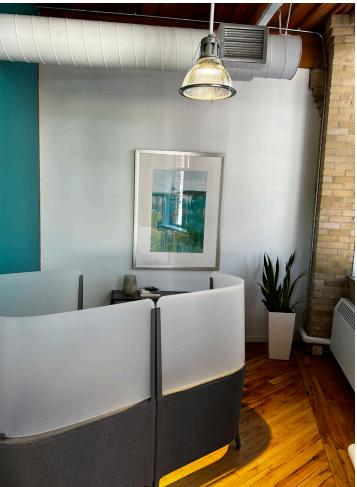

#### **Property Highlights**

- Beautiful character office space with expansive ceilings and windows for natural light
- Fully furnished for a plug and play solution
- +/- 8 Workstations
- Boardroom and variety of collaboration areas / nooks
- Kitchenette and lunch area
- Walking distance to both the St. Lawrence Market and The Distillery District

#### Office Highlights

 $\overline{\Phi}$ 

High Ceilings

8 Workstations

Collaborations Nooks

Furniture Available

Floor Plans: Suite 301 - 2,012 SF

**Proposed Layout** 