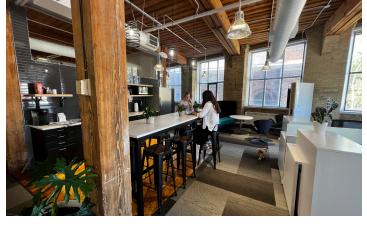

#### **Property Highlights**

- Beautiful character office space with expansive ceilings and windows for natural light
- Fully furnished for a plug and play solution
- +/- 8 Workstations
- Boardroom and variety of collaboration areas / nooks
- Kitchenette and lunch area
- Walking distance to both the St. Lawrence Market and The Distillery District

#### Office Highlights

 $\overline{\Phi}$ 

High Ceilings

8 Workstations

Collaborations Nooks

Furniture Available

Floor Plans: Suite 301 - 2,012 SF

**Proposed Layout** 