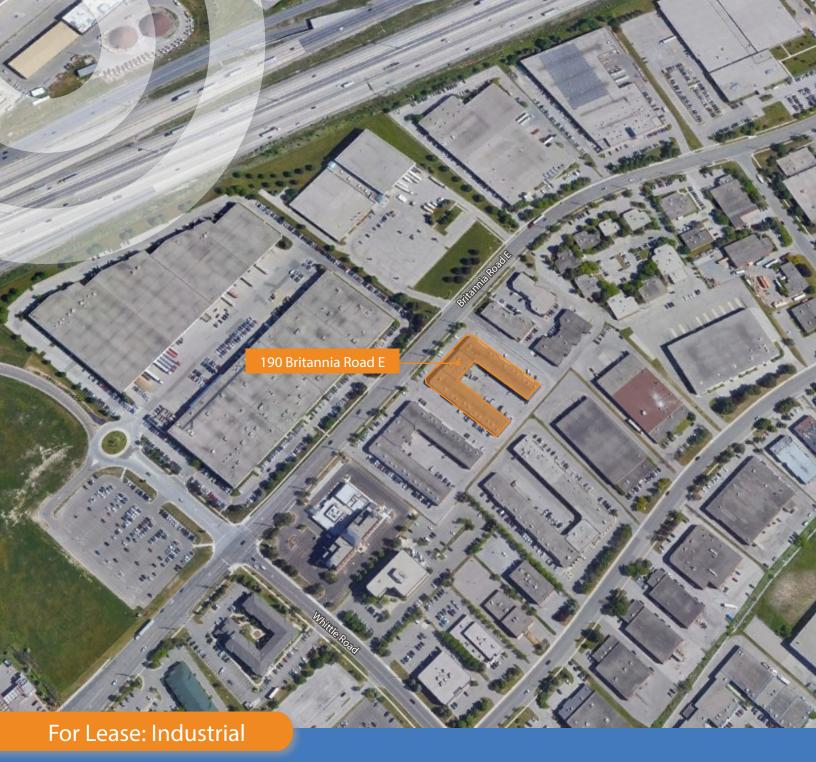

190 BRITANNIA ROAD E

Mississauga, On

Industrial Units For Lease in Well-established Business Park

Pure Industrial ("Pure") is one of Canada's leading providers of industrial real estate. Headquartered in Toronto, with offices in Montreal, Quebec City, and Vancouver, Pure owns and operates a 40+ million square foot portfolio of high-quality and well-located assets, ranging from small warehouses to large industrial developments.

### What's Near By

150 & 190 Britannia Road E is located east of Hurontario Street in centre Mississauga. This prestigious space is located just minutes away from Highway 401 and the Toronto Pearson Airport, allowing for excellent shipping access to and from a major shipping corridor.