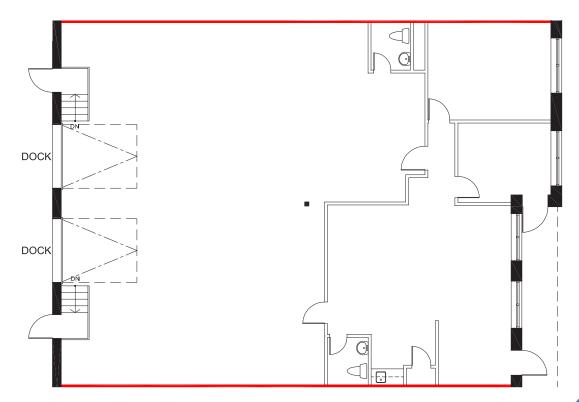

#### Unit 17-18

Available Space

2,895 SF

Office Area Industrial Area

30%

70%

Shippino

2 Truck-Level Door

Availability

**Immediate** 

Asking Net Rent

\$19.50

T.M.I. (2024)

\$6.19 PSF

#### Floor Plan

Lennard: