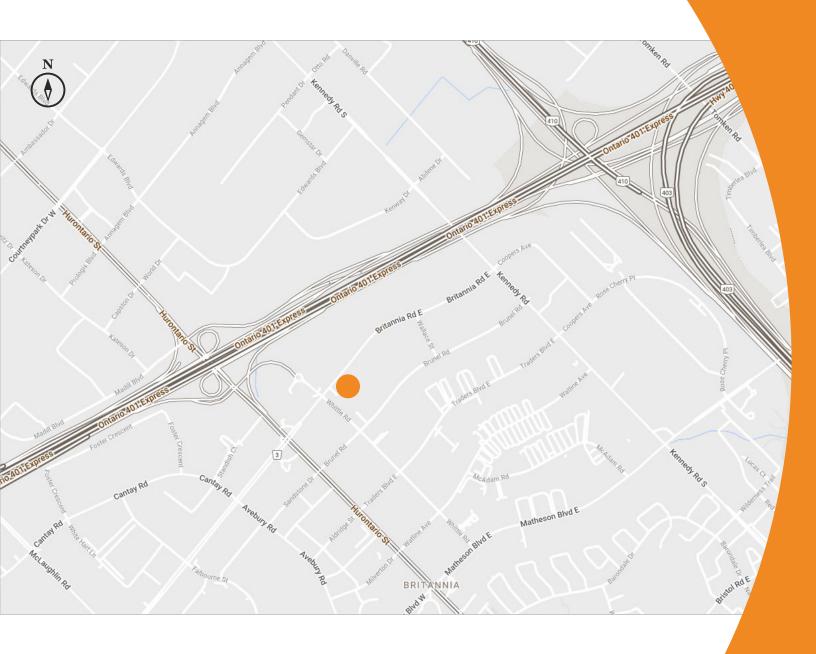

# PROPERTY LOCATION

### What's Near By

150 & 190 Britannia Road E is located east of Hurontario Street in centre Mississauga. This prestigious space is located just minutes away from Highway 401 and the Toronto Pearson Airport, allowing for excellent shipping access to and from a major shipping corridor.