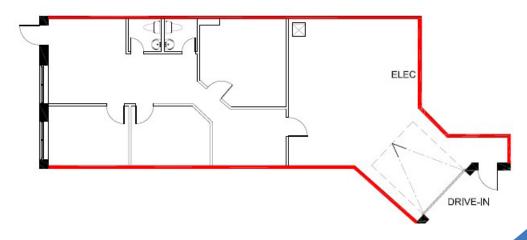

#### Unit 10

Available Space

1,542 SF

Office Area Industrial Area

50% 50%

50%

Shipping

2 Truck-Level Door

Availability

**Immediate** 

Asking Net Rent

\$19.50

T.M.I. (2024)

\$6.19 PSF

#### Floor Plan

Lennard: