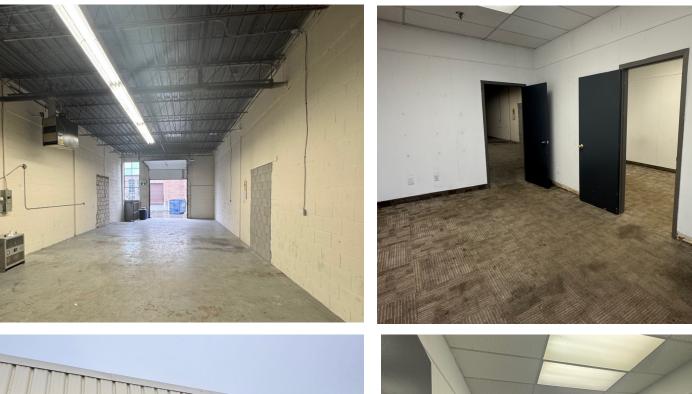

highways 400 & 407
- Turnkey spaces available
- Leasehold improvements negotiable
- Long-term growth into larger units possible
- Current vacancies range up to 4,210 SF
- Can fit 43' truck



190-288 Wildcat Road

#### Map of Location



## 190-288 Wildcat Road

#### Zoning - EH1.0



#### Permitted Uses

Animal Shelter Carpenter's Shop Building Supply Yards Carpenter's Shop Chemical Materials Storage Cold Storage Custom Workshop Dry Cleaning or Laundry Plant Fuel Storage Industrial Sales and Service Use Laboratory Manufacturing Uses Service Shop Vehicle Repair Shop Warehouse

For complete list of permitted uses, please refer to <u>City of Toronto zoning bylaw.</u>





A *bright* future for your business is right here.



Lennard:



A *bright* future for your business is right here.





A *bright* future for your business is right here.







Michael Borinsky\* 905.917.0559 mborinsky@lennard.com

209-1 Yorkdale Road, North York 905.752.2220

\*Sales Representative Statements and information contained are based on the information furnished by principals and sources which we deem reliable but for which we can assume no responsibility. Lennard Commercial Realty, Brokerage.