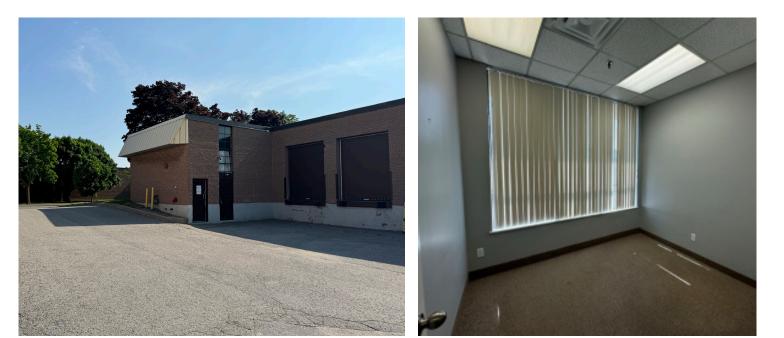

## 190-288 Wildcat Road

Up to 4,210 SF Industrial Units In Toronto

Lennard:

Here is where your business will *grow*.

lennard.com

4,210 SF Industrial Unit located at Petrolia Road and Wildcat Road in Toronto

3,615 SF Industrial Unit located at Petrolia Road and Wildcat Road in Toronto