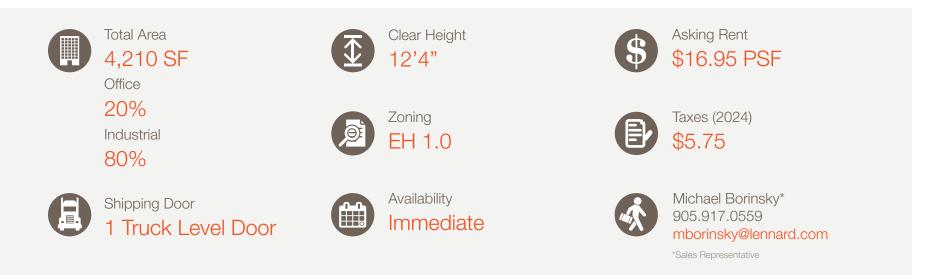

## 190-288 Wildcat Road

Up to 4,210 SF Industrial Units In Toronto

Lennard:

Here is where your business will *grow*.

lennard.com

4,210 SF Industrial Unit located at Petrolia Road and Wildcat Road in Toronto