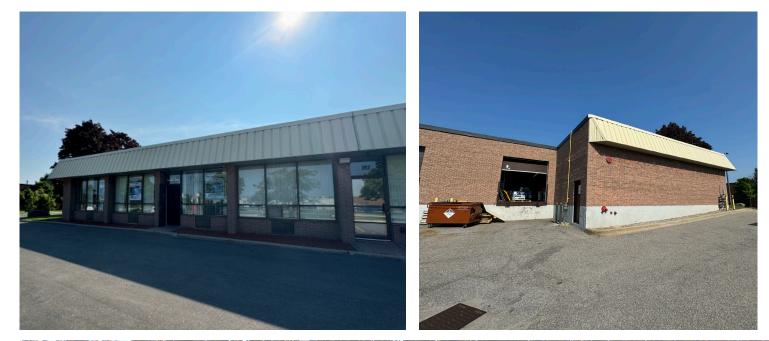

3,615 SF Industrial Unit located at Petrolia Road and Wildcat Road in Toronto

1,440 SF Industrial Unit located at Petrolia Road and Wildcat Road in Toronto