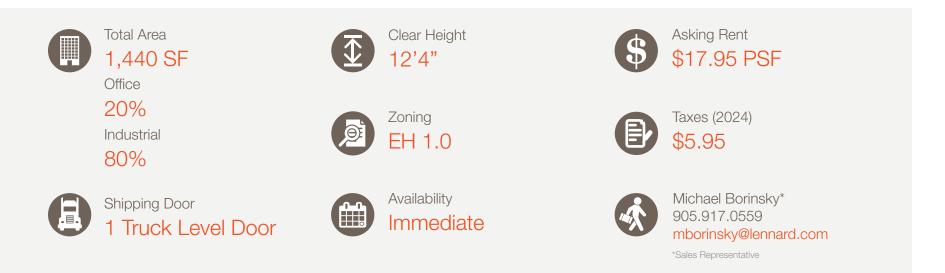

t ready for immediate occupancy
- Located near the intersection of Steeles & Keele
- Quick access to highways 400 & 407
- Turnkey spaces available
- Leasehold improvements negotiable
- Long-term growth into larger units possible
- Current vacancies range up to 4,210 SF
- Can fit 43' truck

3,615 SF Industrial Unit located at Petrolia Road and Wildcat Road in Toronto



#### **Property Highlights**

- Industrial units at Wildcat ready for immediate occupancy
- Located near the intersection of Steeles & Keele
- Quick access to highways 400 & 407
- Turnkey spaces available
- Leasehold improvements negotiable
- Long-term growth into larger units possible
- Current vacancies range up to 4,210 SF
- Can fit 43' truck

1,440 SF Industrial Unit located at Petrolia Road and Wildcat Road in Toronto



#### **Property Highlights**

- Industrial units at Wildcat ready for immediate occupancy
- Located near the intersection of Steeles & Keele
- Quick access to highways 400 & 407
- Turnkey spaces available
- Leasehold improvements negotiable
- Long-term growth into larger units possible
- Current vacancies range up to 4,210 SF
- Can fit 43' truck



190-288 Wildcat Road

#### Map of Location



## 190-288 Wildcat Road

#### Zoning - EH1.0



#### Permitted Uses

Animal Shelter Carpenter's Shop Building Supply Yards Carpenter's Shop Chemical Materials Storage Cold Storage Custom Workshop Dry Cleaning or Laundry Plant Fuel Storage Industrial Sales and Service Use Laboratory Manufacturing Uses Service Shop Vehicle Repair Shop Warehouse

For complete list of permitted uses, please refer to <u