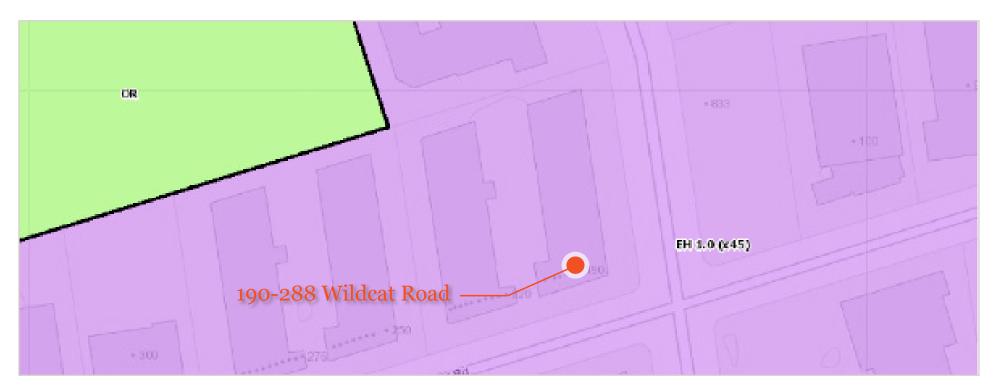

ediate occupancy
- Located near the intersection of Steeles & Keele
- Quick access to highways 400 & 407
- Turnkey spaces available
- Leasehold improvements negotiable
- Long-term growth into larger units possible
- Current vacancies range up to 4,210 SF
- Can fit 43' truck

1,440 SF Industrial Unit located at Petrolia Road and Wildcat Road in Toronto



#### **Property Highlights**

- Industrial units at Wildcat ready for immediate occupancy
- Located near the intersection of Steeles & Keele
- Quick access to highways 400 & 407
- Turnkey spaces available
- Leasehold improvements negotiable
- Long-term growth into larger units possible
- Current vacancies range up to 4,210 SF
- Can fit 43' truck



190-288 Wildcat Road

#### Map of Location



## 190-288 Wildcat Road

#### Zoning - EH1.0



#### Permitted Uses

Animal Shelter Carpenter's Shop Building Supply Yards Carpenter's Shop Chemical Materials Storage Cold Storage Custom Workshop Dry Cleaning or Laundry Plant Fuel Storage Industrial Sales and Service Use Laboratory Manufacturing Uses Service Shop Vehicle Repair Shop Warehouse

For complete list of permitted uses, please refer to <u>City of Toronto zoning bylaw.</u>





A *bright* future for your business is right here.



Lennard:



A *bright* future for your business is right here.





A *bright* future for your business is right here.







Michael Borinsky\* 905.917.0559 mborinsky@lennard.com

209-1 Yorkdale Road, North York 905.752.2220

\*Sales Representative Statements and information contained are based on the information furnished by principals and sources