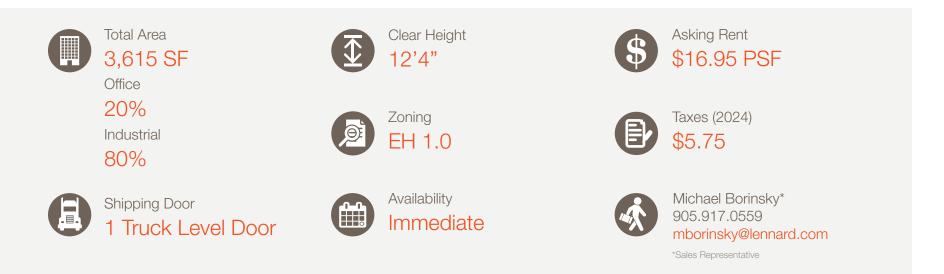

## 190-288 Wildcat Road

Up to 4,210 SF Industrial Units In Toronto

Lennard:

Here is where your business will *grow*.



lennard.com

4,210 SF Industrial Unit located at Petrolia Road and Wildcat Road in Toronto



#### **Property Highlights**

- Industrial units at Wildcat ready for immediate occupancy
- Located near the intersection of Steeles & Keele
- Quick access to highways 400 & 407
- Turnkey spaces available
- Leasehold improvements negotiable
- Long-term growth into larger units possible
- Current vacancies range up to 4,210 SF
- Can fit 43' truck

3,615 SF Industrial Unit located at Petrolia Road and Wildcat Road in Toronto



#### **Property Highlights**

- Industrial units at Wildcat ready for immediate occupancy
- Located near the intersection of Steeles & Keele
- Quick access to highways 400 & 407
- Turnkey spaces available
- Leasehold improvements negotiable
- Long-term growth into larger units possible
- Current vacancies range up to 4,210 SF
- Can fit 43' truck

1,440 SF Industrial Unit located at Petrolia Road and Wildcat Road in Toronto



#### **Property Highlights**

- Industrial units at Wildcat ready for immediate occupancy
- Located near the intersection of Steeles & Keele
- Quick access to highways 400 & 407
- Turnkey spaces available
- Leasehold improvements negotiable
- Long-term growth into larger units possible
- Current vacancies range up to 4,210 SF
- Can fit 43' truck



190-288 Wildcat R