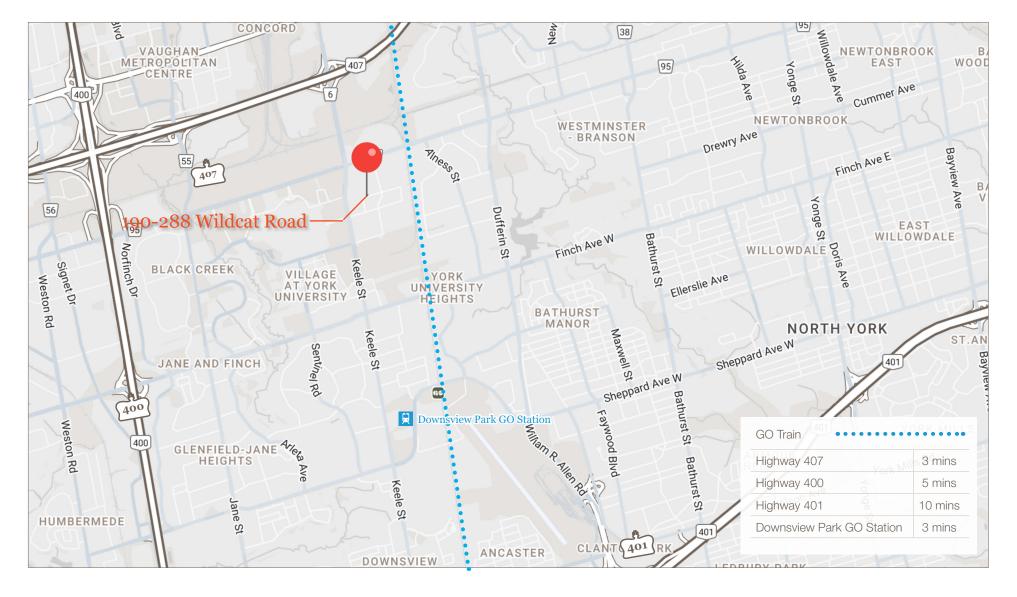

## 190-288 Wildcat Road

Up to 4,210 SF Industrial Units In Toronto

Lennard:

Here is where your business will *grow*.

lennard.com

4,210 SF Industrial Unit located at Petrolia Road and Wildcat Road in Toronto

#### Map of Location