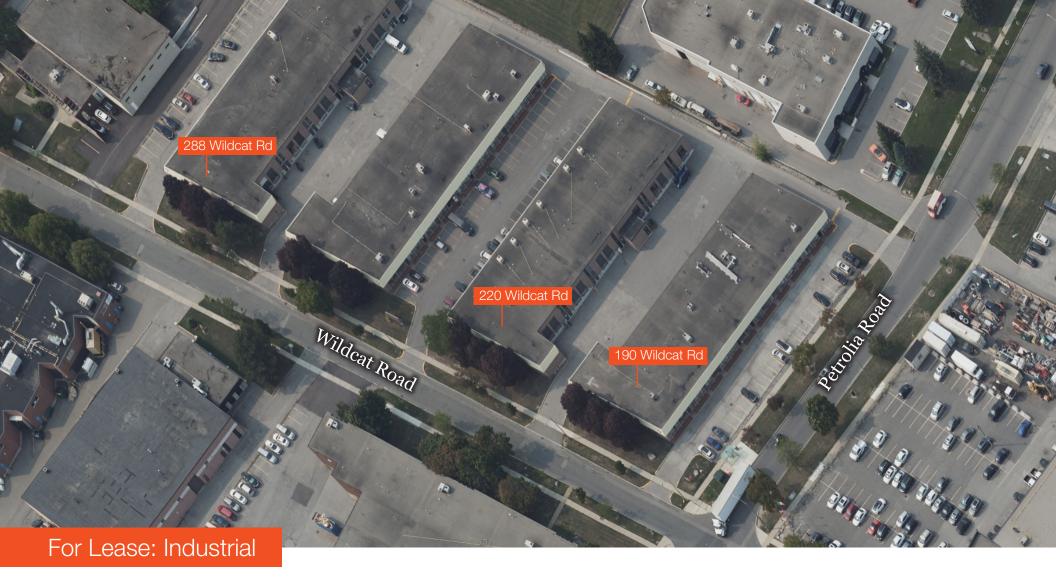

## 190-288 Wildcat Road

Up to 4,210 SF Industrial Units In Toronto

Lennard:

Here is where your business will *grow*.

lennard.com

4,210 SF Industrial Unit located at Petrolia Road and Wildcat Road in Toronto

#### **Property Highlights**

- Industrial units at Wildcat ready for immediate occupancy
- Located near the intersection of Steeles & Keele
- Quick access to highways 400 & 407
- Turnkey spaces available
- Leasehold improvements negotiable
- Long-term growth into larger units possible
- Current vacancies range up to 4,210 SF
- Can fit 43' truck