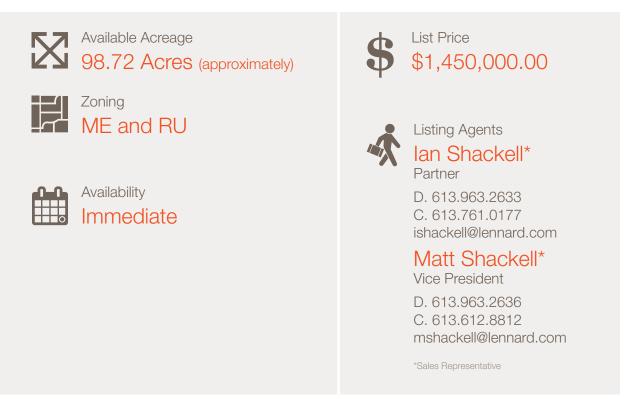

# 1871 Stagecoach Road

Approximately 98.72 acres of land for sale with access on Stagecoach Road south of Mitch Owens.

#### Property Highlights

- 98.35 acres with approximately 15 acres zoned ME and balance RU. Purchase for future development opportunities or explore utilizing ME zoning to allow for mineral extraction
- Large portion of the land is considered to be wetlands that have been infiltrated with beavers and other wildlife
- Property comes with a 44 x 30 ft shed

### Lennard:

lan Shackell\*, Partner D. 613.963.2633 C. 613.761.0177 ishackell@lennard.com

Matt Shackell\*, Vice President D. 613.963.2636 C. 613.612.8812 mshackell@lennard.com

333 Preston Street, Suite 420 Ottawa, ON K1S 5N4 613.963.2640 lennard.com