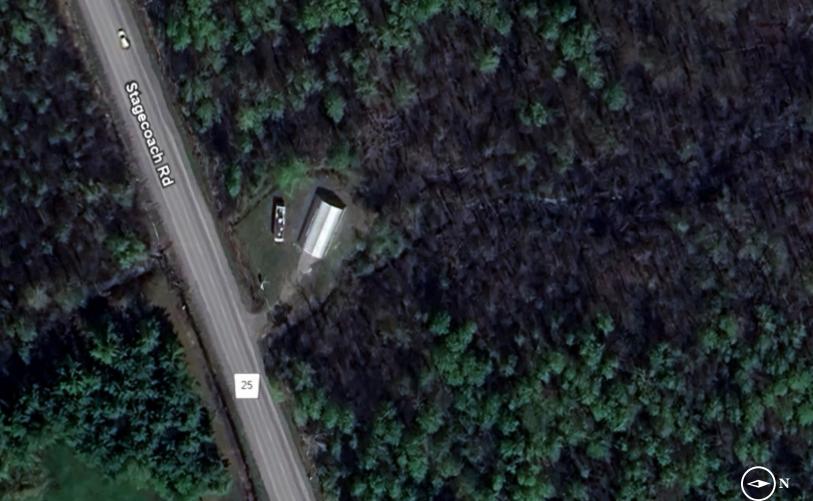

# 1871 Stagecoach Road

Approximately 98.72 acres of land for sale with access on Stagecoach Road south of Mitch Owens.

#### Property Highlights

- 98.35 acres with approximately 15 acres zoned ME and balance RU. Purchase for future development opportunities or explore utilizing ME zoning to allow for mineral extraction
- Large portion of the land is considered to be wetlands that have been infiltrated with beavers and other wildlife
- Property comes with a 44 x 30 ft shed