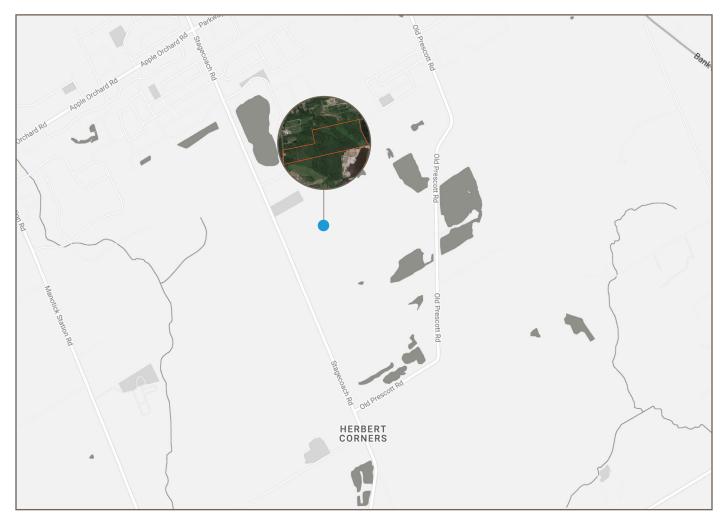

# 1871 Stagecoach Road

Approximately 98.72 acres of land for sale with access on Stagecoach Road south of Mitch Owens.