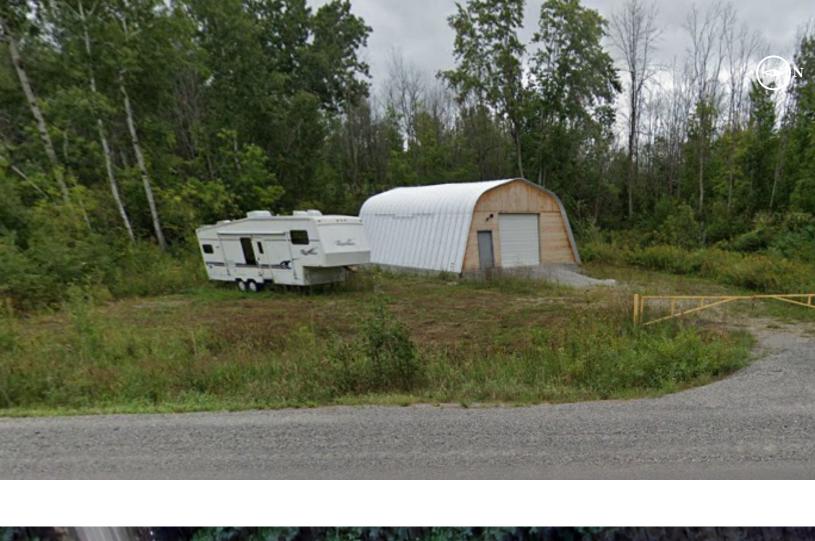

#### Property Highlights

- 98.35 acres with approximately 15 acres zoned ME and balance RU. Purchase for future development opportunities or explore utilizing ME zoning to allow for mineral extraction
- Large portion of the land is considered to be wetlands that have been infiltrated with beavers and other wildlife
- Property comes with a 44 x 30 ft shed