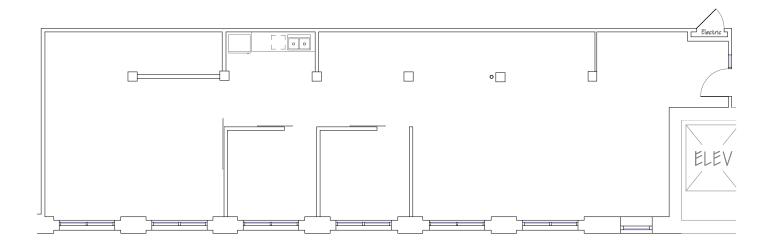

#### Legend

Suite 600 - 3,335 SF

Suite 601 - 1,640 SF LEASED

Suite 602 - 1,350 SF LEASED

Suite 603 - 1,933 SF

Suite 604 - 173 SF

Suite 605 - 209 SF LEASED