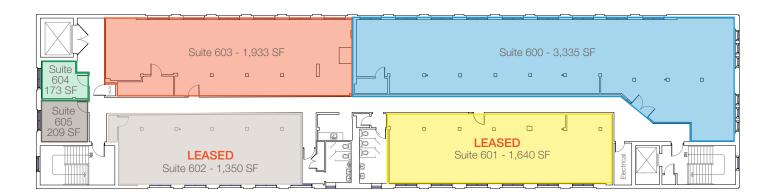

#### Legend

Suite 600 - 3,335 SF

Suite 601 - 1,640 SF LEASED

Suite 602 - 1,350 SF LEASED

Suite 603 - 1,933 SF

Suite 604 - 173 SF

Suite 605 - 209 SF LEASED