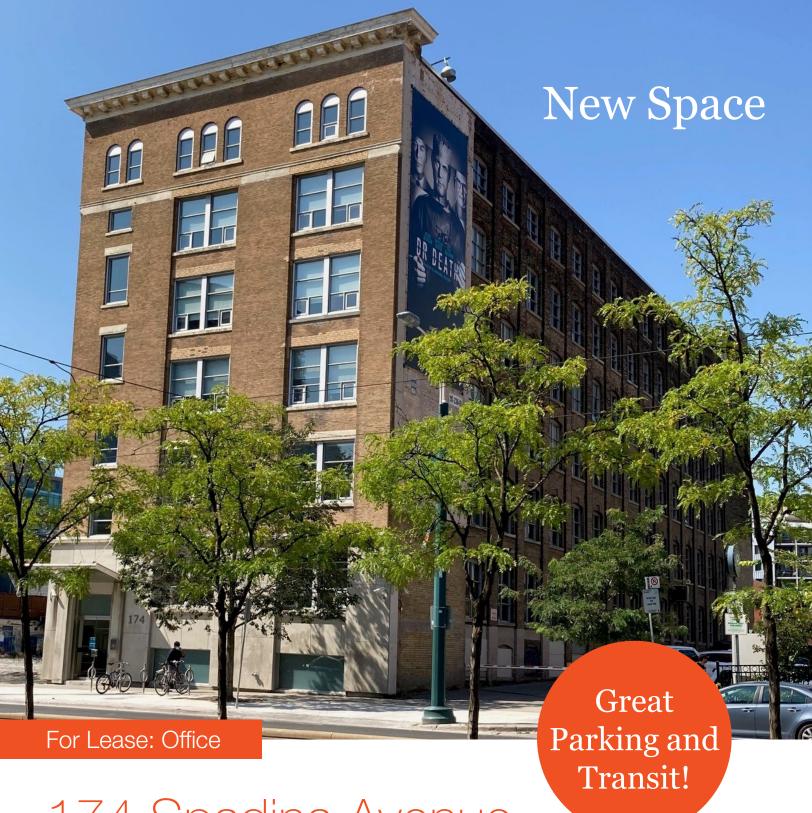

New Brick and Beam with Fantastic Natural Light and Direct Access to Streetcar Lines

Located on the West side of Spadina Avenue, just north of Queen Street W, on the Spadina and Queen Streetcar lines.

Available Space

#### **Property Highlights**

- · Shared kitchen in building common area
- Large operable windows
- Multiple fibre optic providers
- Outstanding on-site property management
- Excellent views including Financial Core skyline
- Dedicated streetcar stop at front door
- Many affordable parking options nearby
- Surrounded by excellent amenities
- On-site climate controlled, fully secured storage facility
- Secure, indoor bike parking