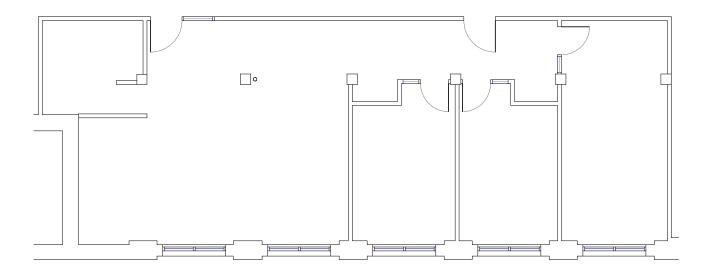

#### Legend

Suite 600 - 3,335 SF

Suite 601 - 1,640 SF LEASED

Suite 602 - 1,350 SF LEASED

Suite 603 - 1,933 SF

Suite 604 - 173 SF

Suite 605 - 209 SF LEASED