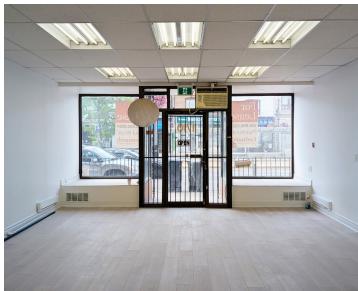

### **Property Highlights**

- Clean, bright, ground floor, retail ideal for a variety of commercial/retail uses
- Includes large, well-maintained 1,550 SF, dry useable basement with lane way access for shipping & receiving
- Two washrooms
- Separately metered
- Several mixed use developments nearby