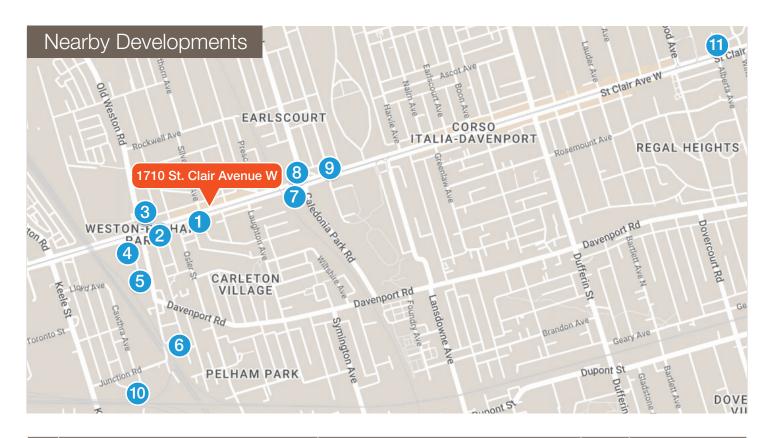

### **Property Highlights**

- Clean, bright, ground floor, retail ideal for a variety of commercial/retail uses
- Includes large, well-maintained 1,550 SF, dry useable basement with lane way access for shipping & receiving
- Two washrooms
- Separately metered
- Several mixed use developments nearby

**Lennard:** 

|    | Development                         | Developer                               | Units | Status           |
|----|-------------------------------------|-----------------------------------------|-------|------------------|
| 1  | 1745-1753 St. Clair Avenue W Condos | Kultura                                 | 69    | Pre-construction |
| 2  | Scout                               | Graywood Developments                   | 269   | Selling          |
| 3  | Reunion Crossing                    | Diamond Kilmer Developments             | 345   | Selling          |
| 4  | 1799 St. Clair Avenue West Condos   | Sequoia Grove Homes                     | 1151  | Pre construction |
| 5  | 290 Old Weston Road Condos          | i-Squared Developments                  | 277   | Preconstruction  |
| 6  | 189-195 Old Weston Road Condos      | Limen                                   | 405   | Preconstruction  |
| 7  | 1613 St. Clair Avenue West Condos   | Nova Ridge Development Partners         | 237   | Preconstruction  |
| 8  | Distrikt St. Clair Gardens          | Alterra & Developments                  | 7765  | Preconstruction  |
| 9  | Earlscourt                          | Format Group Inc.                       | 55    | Registration     |
| 10 | 5-43 Junction Road Condos           | DiamondCorp                             | 1882  | Preconstruction  |
| 11 | St. Clair Village                   | Kingsett Capital & Canderel Residential | 289   | Selling          |