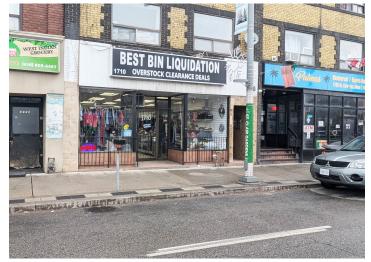

# 1710 St. Clair Avenue W

1,550 SF Streetfront Retail Opportunity in Weston - Pelham Park

### Lennard:

Here is where your business will *grow*.

Ground Floor Retail space available on St. Clair Avenue W, in the heart of Weston-Pelham Park in a growing area of North-West Toronto.

Available Space

### **Property Highlights**

- Clean, bright, ground floor, retail ideal for a variety of commercial/retail uses
- Includes large, well-maintained 1,550 SF, dry useable basement with lane way access for shipping & receiving
- Two washrooms
- Separately metered
- Several mixed use developments nearby