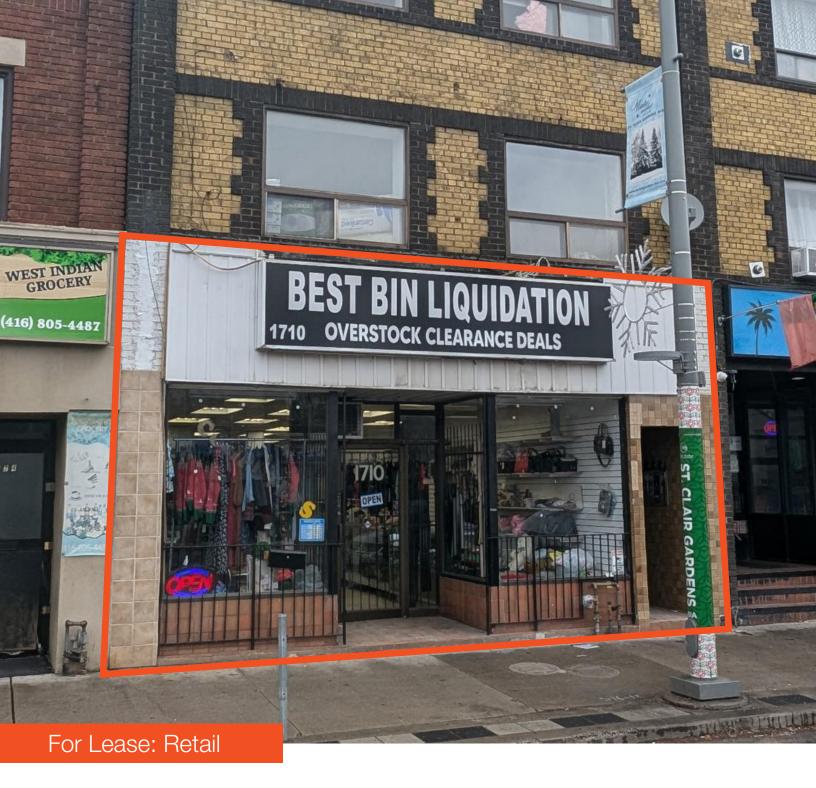

# 1710 St. Clair Avenue W

1,550 SF Streetfront Retail Opportunity in Weston - Pelham Park

### Lennard:

Here is where your business will *grow*.

Ground Floor Retail space available on St. Clair Avenue W, in the heart of Weston-Pelham Park in a growing area of North-West Toronto.

Available Space

### **Property Highlights**

- Clean, bright, ground floor, retail ideal for a variety of commercial/retail uses
- Includes large, well-maintained 1,550 SF, dry useable basement with lane way access for shipping & receiving
- Two washrooms
- Separately metered
- Several mixed use developments nearby