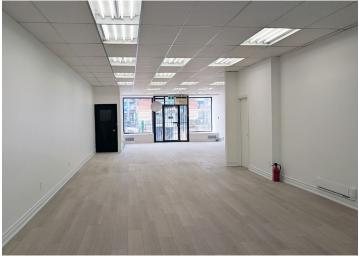

### **Property Highlights**

- Clean, bright, ground floor, retail ideal for a variety of commercial/retail uses
- Includes large, well-maintained 1,550 SF, dry useable basement with lane way access for shipping & receiving
- Two washrooms
- Separately metered
- Several mixed use developments nearby