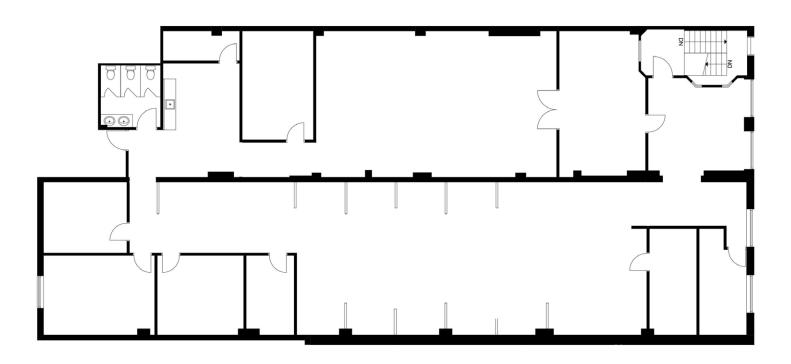

s**

- Includes reception, offices, open space, kitchenette, private washrooms and boardroom.
- Great for office, open plan work areas, showroom, studio and creative office
- Space has soaring ceilings and skylights
- Unique features include wood floors, brick walls, industrial windows, and loft like character.

Listing Agent Carolyn Laidley Arn\* Senior Vice President 416.450.6588 claidleyarn@lennard.com

\*Sales Representative

Lennard:

RIVATE PARKING

Click For Virtual Tour



## For Lease | Studio-Events-Showroom Office | Unit 300 170 Bedford Road

**Property Photos** 





Carolyn Laidley Arn\*, Senior Vice President 416.450.6588 | claidleyarn@lennard.com \*Sales Representative For Lease | Studio-Events-Showroom Office | Unit 300

# 170 Bedford Road

Floor Plan: Unit 300 - 5,670 SF





### For Lease | Studio-Events-Showroom Office | Unit 300 170 Bedford Road clar Sir Winston Churchill Park Clarendon Ave Walker Ave poplar plains Rd Edmund Ave RO Summerhill MAI Rd Birch Ave Pricefield Road Playgroun ardwold Gate aklands Av Roycroft Park Lands Walmer Rd Lionel Yonge Conacher Park Marlborough Spadina Road Rd Cottingham St S treet orough Ave AVE Cottinghan Macoh E Molson AVE Lane S MacPh xborough St W dina Parl Cottingham Rd Gibson Ave Roxborough St W 170 Bedford Road N Ramsden Park Chicora Ave DNE nerson Pears Ave Pears Ave Hillsboro Ave Þ Davenpor • Belmont St Frichot Ave Dupont Bishop St 20 Berryman Tranby Ave Egan Bel Davenport R Walmer Rd 5 Jesse Ketchum Park D.V. bre Scollard S Ber Boswell Ave Walmer Rd Jean Sibelius Square đ Kendal Lowther Ave • Bloor Street W

Pri