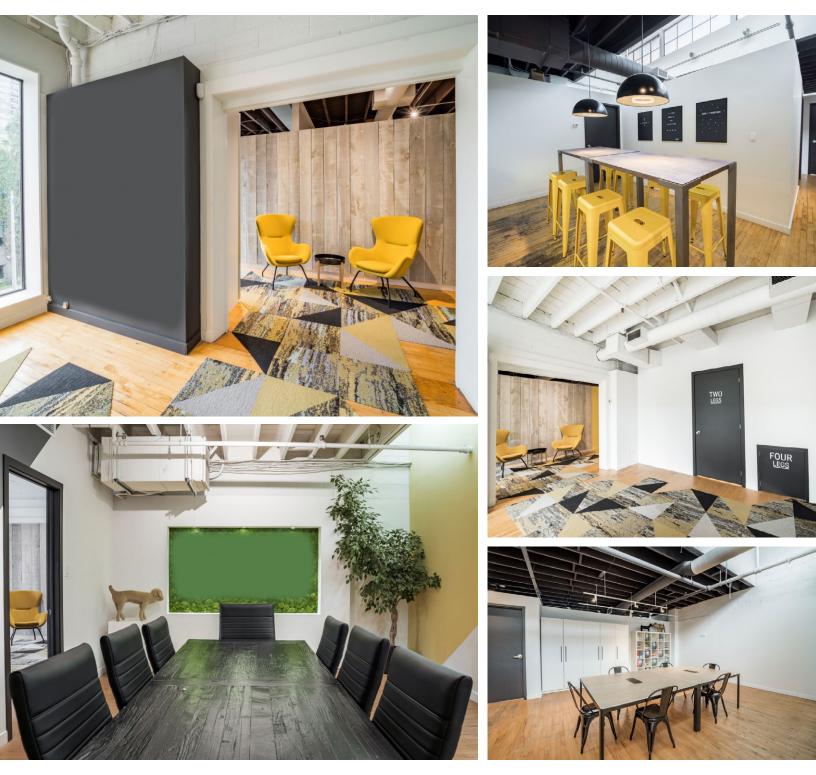

## For Lease | Studio-Events-Showroom Office | Unit 300 170 Bedford Road

**Property Photos** 

Carolyn Laidley Arn\*, Senior Vice President 416.450.6588 | claidleyarn@lennard.com \*Sales Representative For Lease | Studio-Events-Showroom Office | Unit 300

### **Property Highlights**

- Includes reception, offices, open space, kitchenette, private washrooms and boardroom.
- Great for office, open plan work areas, showroom, studio and creative office
- Space has soaring ceilings and skylights
- Unique features include wood floors, brick walls, industrial windows, and loft like character.