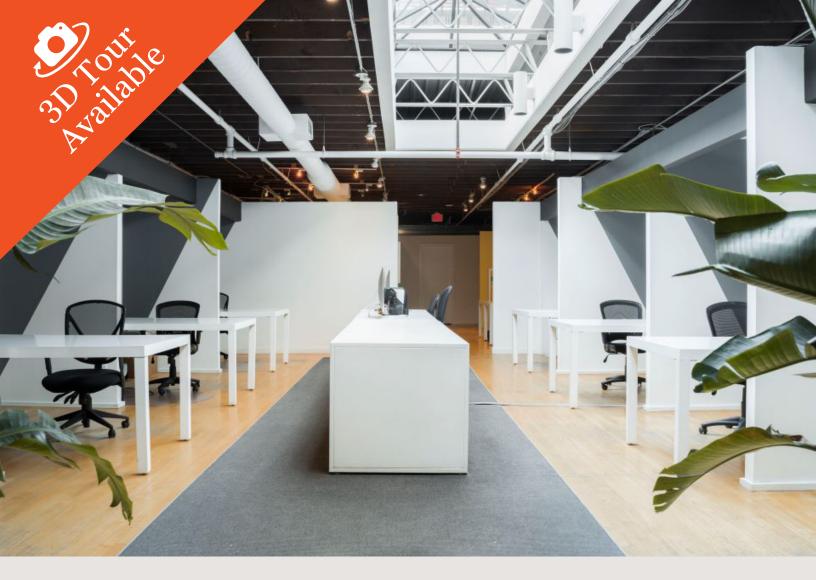

### For Lease | Studio-Events-Showroom Office | Unit 300 170 Bedford Road

5,670 SF of gorgeous office built out character space in a great central midtown location.

Suite Unit 300 Available Space 5,670 SF

### **Property Highlights**

- Includes reception, offices, open space, kitchenette, private washrooms and boardroom.
- Great for office, open plan work areas, showroom, studio and creative office
- Space has soaring ceilings and skylights
- Unique features include wood floors, brick walls, industrial windows, and loft like character.