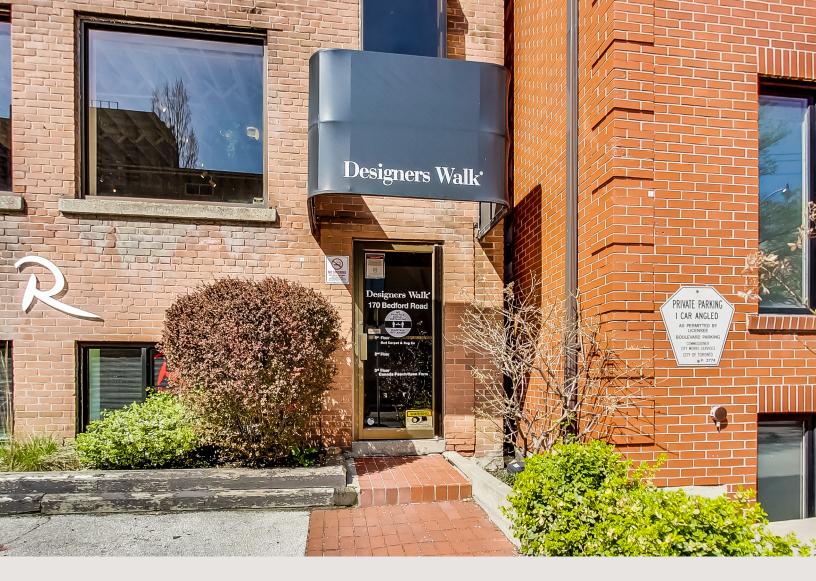

# For Lease | Office | Unit 300 170 Bedford Road Toronto, Ontario

Boutique Building with Open Space in Central Midtown

Lennard:

5,000 SF of gorgeous office built out character space in a great central midtown location.

#### Property Highlights

- Gorgeous built out character space on top full floor (walkup) in Designers Walk
- Includes reception, 2 offices, open space, kitchen and boardroom
- Space has soaring ceilings and skylights
- Some furniture may be available