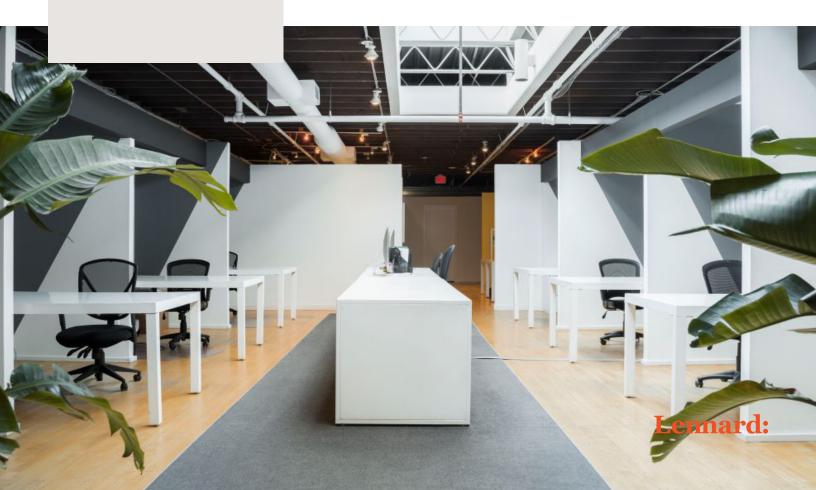

# For Lease | Office | Unit 300 170 Bedford Road Toronto, Ontario

Boutique Building with Open Space in Central Midtown

Lennard:

5,000 SF of gorgeous office built out character space in a great central midtown location.

#### Property Highlights

- Gorgeous built out character space on top full floor (walkup) in Designers Walk
- Includes reception, 2 offices, open space, kitchen and boardroom
- Space has soaring ceilings and skylights
- Some furniture may be available