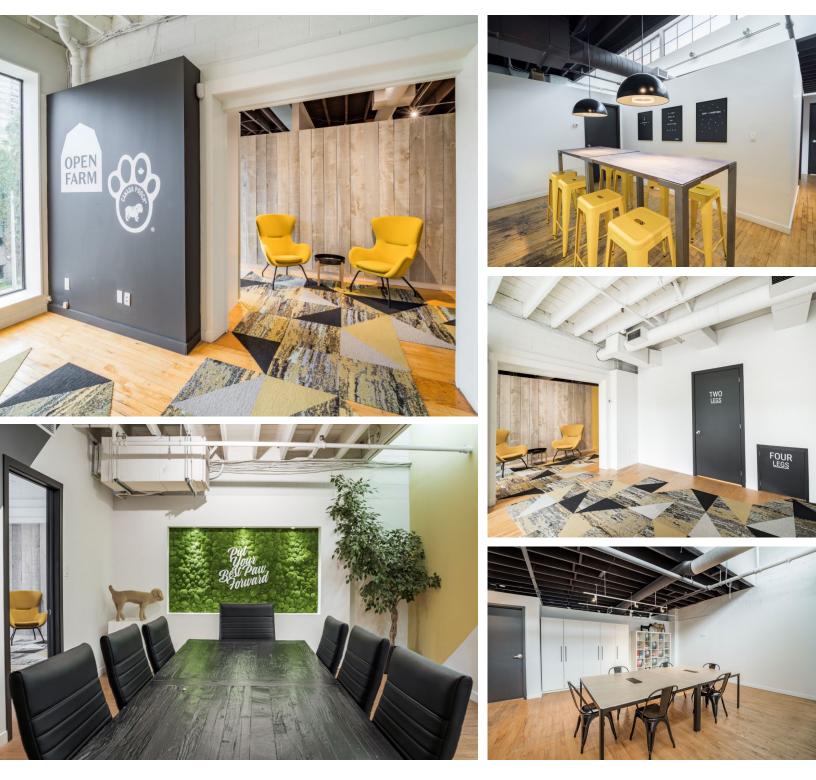

# For Lease | Office | Unit 300 170 Bedford Road Toronto, Ontario

Boutique Building with Open Space in Central Midtown

Lennard:

5,000 SF of gorgeous office built out character space in a great central midtown location.

#### Property Highlights

- Gorgeous built out character space on top full floor (walkup) in Designers Walk
- Includes reception, 2 offices, open space, kitchen and boardroom
- Space has soaring ceilings and skylights
- Some furniture may be available