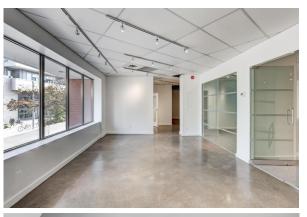

### Great Opportunity in the Heart of Designers Walk

- Full floor space flooded with natural light
- Open ceiling and polished concrete floors
- Creative space ideal for many uses, mix of closed offices and open space, kitchenette and private washrooms
- Amazing location with amenities just minutes away