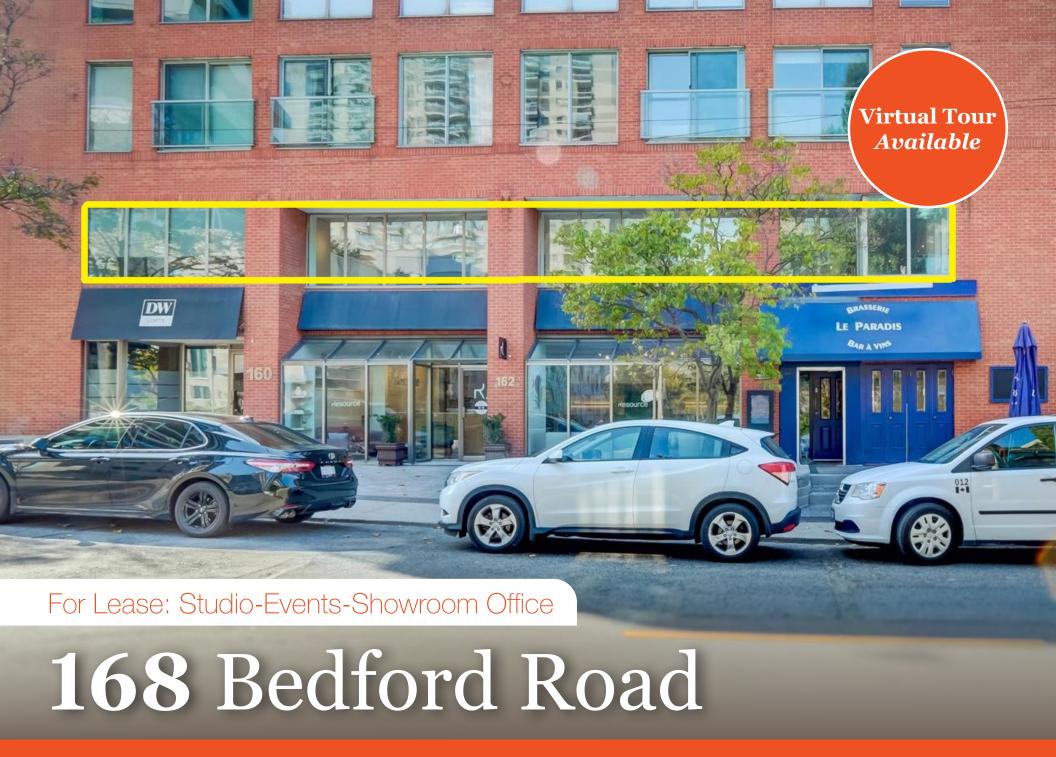

## 168 Bedford Road

Amazing location available for lease at Bedford Road & Davenport Road.

Suite

Suite 200 - 6,015 SF

Gross Rent

\$11,500.00 / Month

Availability

**Immediate** 

### Great Opportunity in the Heart of Designers Walk

- Full floor space flooded with natural light
- Open ceiling and polished concrete floors
- Creative space ideal for many uses, mix of closed offices and open space, kitchenette and private washrooms
- Amazing location with amenities just minutes away

# 168 Bedford Road