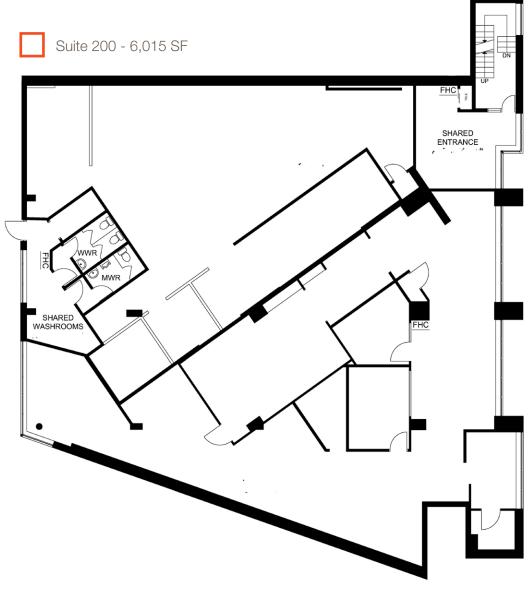

# 168 Bedford Road

Floor Plan: Suite 200

Carolyn Laidley Arn\* Senior Vice President 416.649.5923 claidleyarn@lennard.com