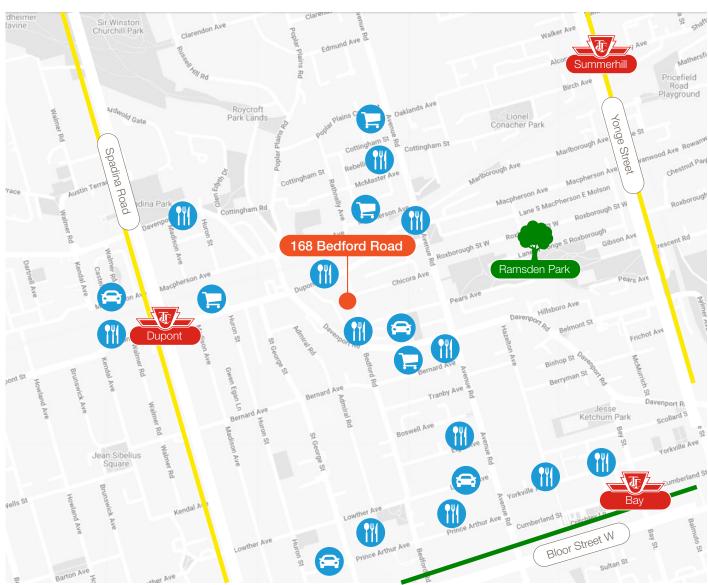

### Transit & Amenities Map

#### **Transit**

168 Bedford Road is located at Bedford Road & Davenport Road with many transit options available in the area.

#### **Amenities**

168 Bedford is steps to Café X Bica and nearby restaurants and just a short walk away from Yorkville shopping and restaurants.