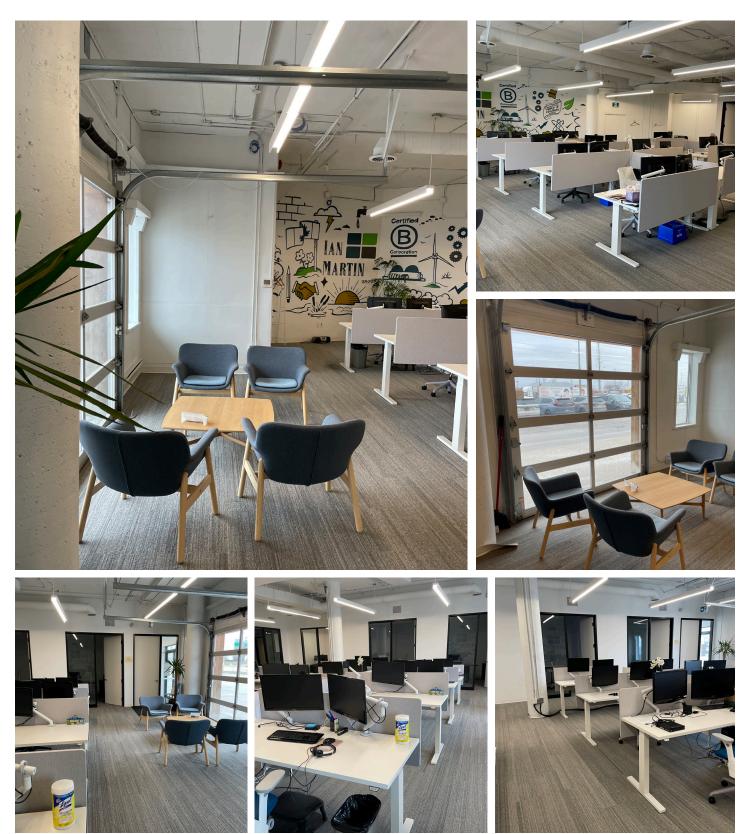

August 30, 2024

- Newly built out with 2 offices, 2 meeting rooms, spacious kitchen/lounge, open area and in-suite washrooms
- 12 workstations
- Lots of natural light
- Parking available
- Proximity to amenities and highway