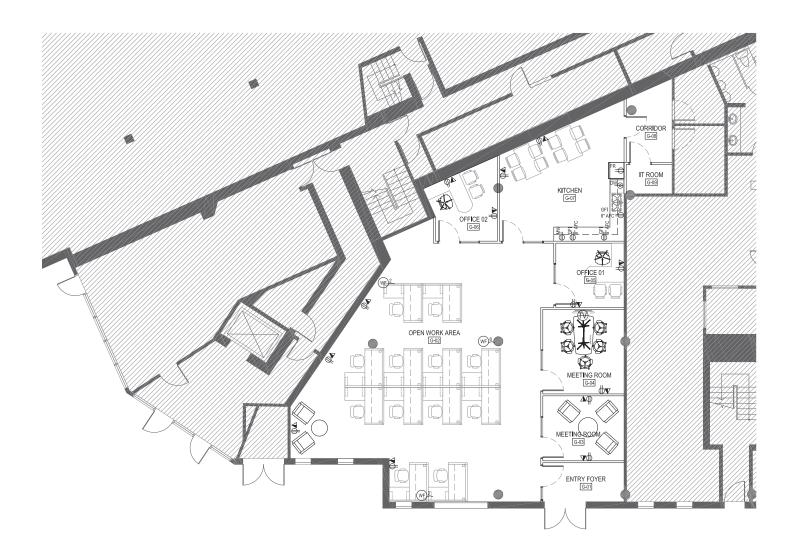

ner of Stellar Drive & Thickson Road S.



**Property Highlights** 

• Fully furnished for plug and play

August 30, 2024

- Newly built out with 2 offices, 2 meeting rooms, spacious kitchen/lounge, open area and in-suite washrooms
- 12 workstations
- Lots of natural light
- Parking available
- Proximity to amenities and highway

#### Lennard:



#### What's Near By

- Located off Highway 401 & Thickson Road
- Close Proximity to Oshawa GO Station and VIA Rail
- Close to Local Amenities, Shopping, Restaurants, Hotels & Durham College

Statements and information contained are based on the information furnished by principals and sources which we deem reliable but for which we can assume no responsibility. Lennard Commercial Realty, Brokerage 2023.

#### Lennard:



#### Floor Plan: Suite G3



### Lennard:

lennard.com



Lennard:



### Lennard: