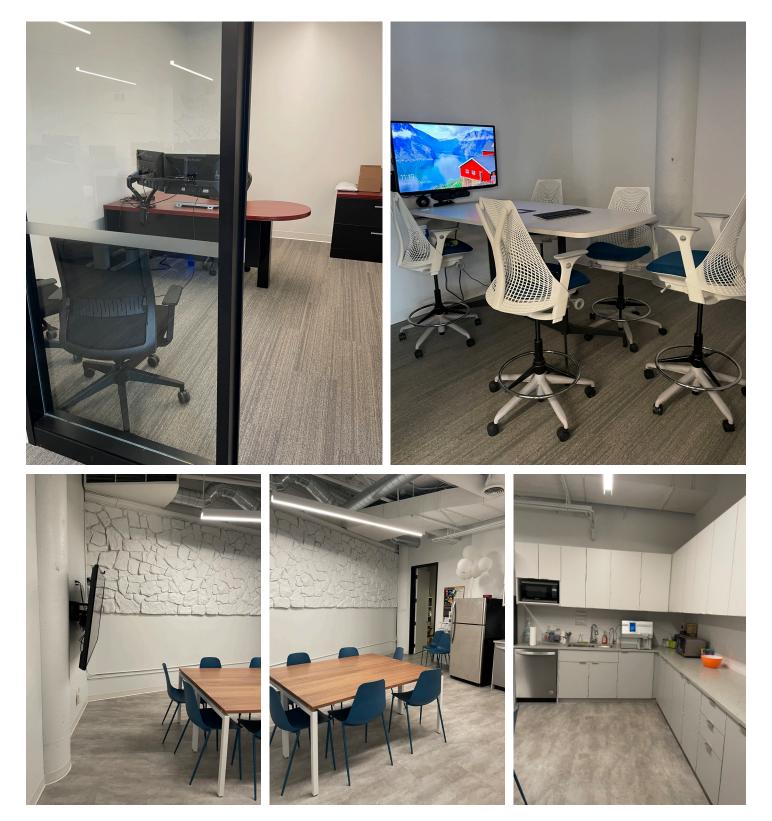

August 30, 2024

- Newly built out with 2 offices, 2 meeting rooms, spacious kitchen/lounge, open area and in-suite washrooms
- 12 workstations
- Lots of natural light
- Parking available
- Proximity to amenities and highway