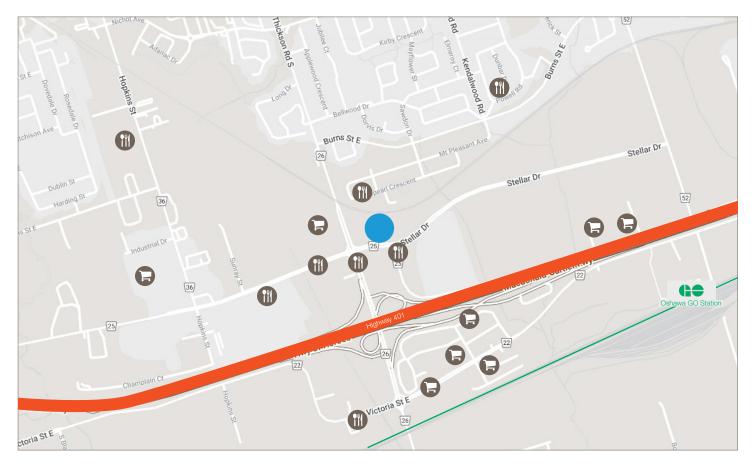

#### What's Near By

- Located off Highway 401 & Thickson Road
- Close Proximity to Oshawa GO Station and VIA Rail
- Close to Local Amenities, Shopping, Restaurants, Hotels & Durham College

Statements and information contained are based on the information furnished by principals and sources which we deem reliable but for which we can assume no responsibility. Lennard Commercial Realty, Brokerage 2023.