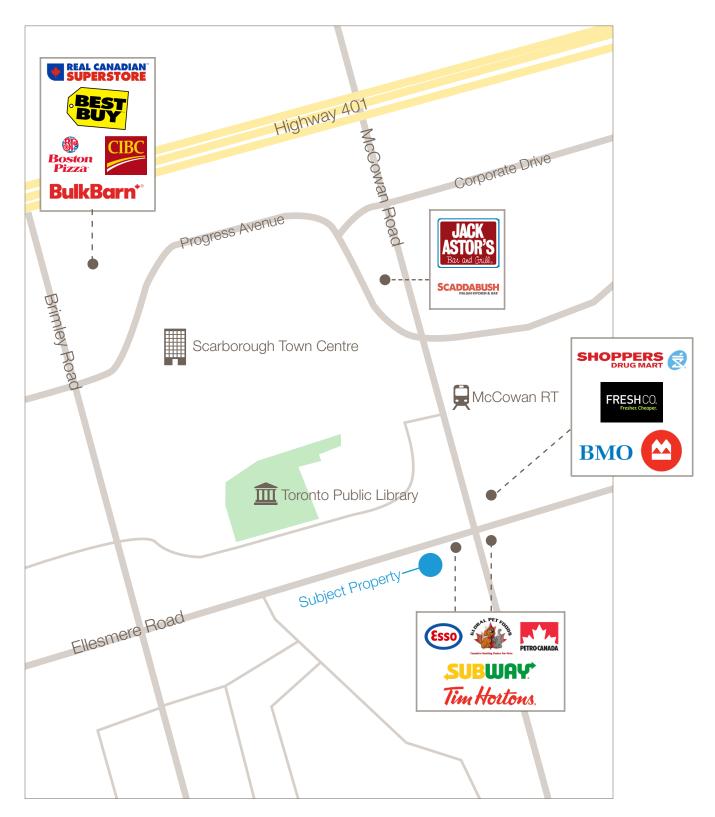

2nd Floor Office Space in Prime Location

277 SF office space available for lease at McCowan Road and Ellesmere Road in Scarborough.

Suite 106 **277 SF** 

Monthly Gross Rent \$900.00

Availability

Immediately

#### **Property Highlights**

- Close to Scarborough Town Centre
- Major tenants in plaza include: Subway and Global Pet Foods
- Lots of parking
- Easy access
- Close to all public transit