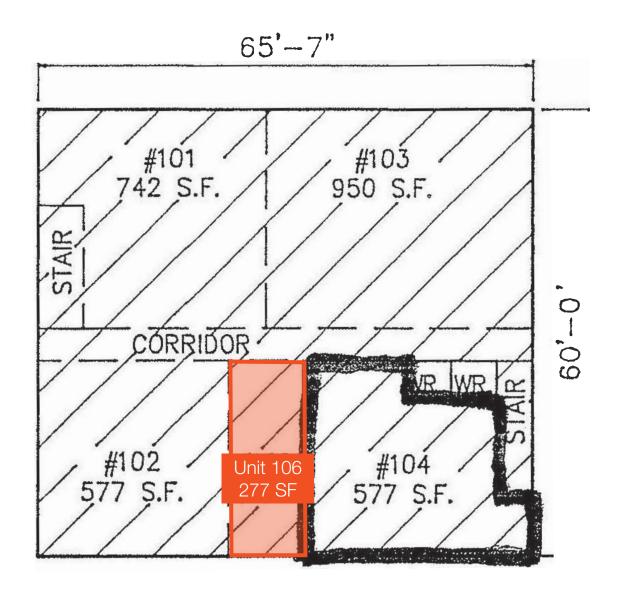

2nd Floor Office Space in Prime Location

277 SF office space available for lease at McCowan Road and Ellesmere Road in Scarborough.

Suite 106 **277 SF** 

Monthly Gross Rent \$900.00

Availability

Immediately

#### **Lennard:**

Office Space Floor Plan

**Lennard:** 