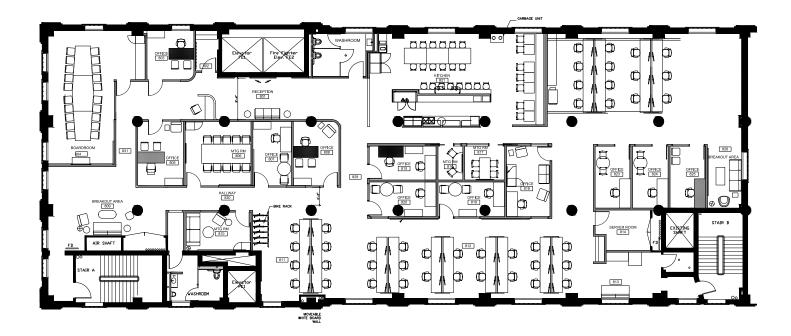

Outstanding 9,192 SF sublease available

### Lennard:

200-55 University Avenue, Toronto 416.649.5920

lennard.com

9,192 SF of beautiful new plug and play sublease in the heart of the Junction.



Available Space 8th Floor - 9,192 SF



Availability Immediate

Term February 27th, 2029



Gross Rent Contact Listing Agent Listing Agents

Tim Grant\* Partner

416.649.5953 tgrant@lennard.com

Daniel Shlagbaum\*\* Partner

416.649.5952 dshlag@lennard.com

\*Sales Representative \*\*Broker

#### Property Highlights

- Gorgeous city views
- Modern design with high ceilings
- Polished concrete floor
- Furniture is negotiable
- Perfect plug and play space



### Lennard:

Floor Plan: 8th Floor - 9,192 SF



#### Lennard:

lennard.com

### Property Photos: 8th Floor



### Lennard:



Daniel Shlagbaum<sup>\*\*</sup>, Partner 416.649.5952 dshlag@lennard.com

Tim Grant\*, Partner 416.649.5953 tgrant@lennard.com

200-55 University Avenue, Toronto 416.649.5920 lennard.com

\*Sales Representative \*\*Broker

Statements and information contained are based on the information furnished by principals and sources which we deem reliable but for which we can assume no responsibility. Lennard Commercial Realty, Brokerage.