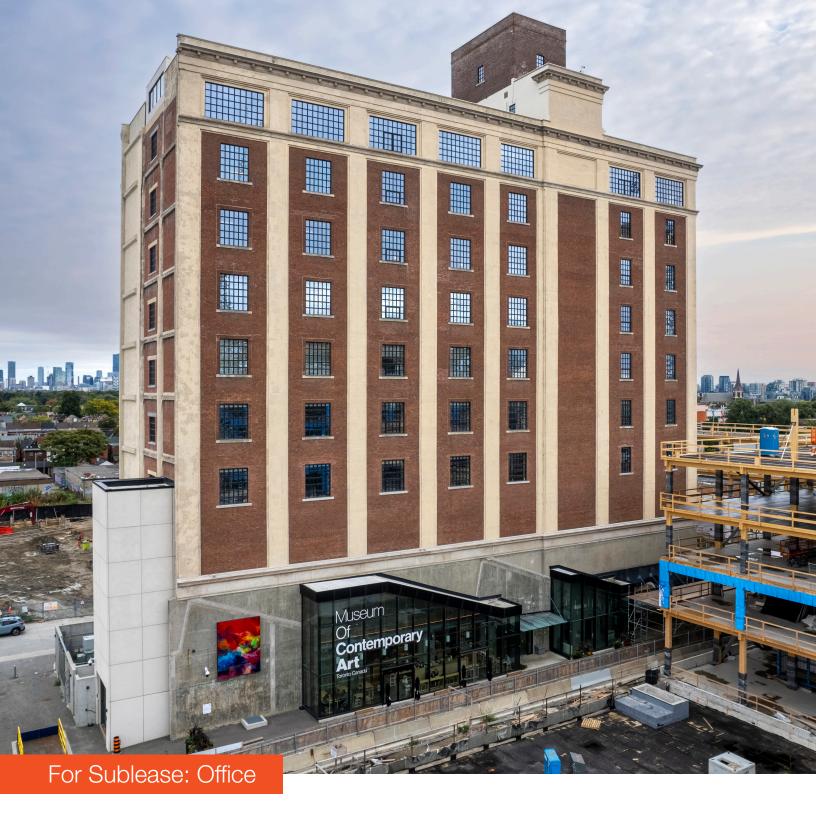

Outstanding 9,192 SF sublease available

### Lennard:

200-55 University Avenue, Toronto 416.649.5920

lennard.com

9,192 SF of beautiful new plug and play sublease in the heart of the Junction.

Available Space 8th Floor - 9,192 SF

Availability Immediate

#### Property Highlights

- Gorgeous city views
- Modern design with high ceilings
- Polished concrete floor
- Furniture is negotiable
- Perfect plug and play space