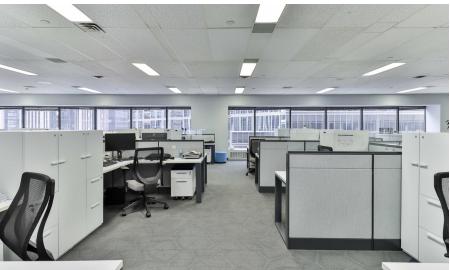

#### Property Highlights

- Furnished, wired and ready for tenant occupancy
- Full floor opportunity with abundance of natural light
- High-end, new buildout including large boardrooms/ training rooms, 8 offices/ meeting rooms, large lunchroom with seating, kitchenette,copy room, IT room, storage, lockers, and ~41 workstations
- Steps to PATH & St. Andrew Subway Station
- 7-minute walk to Union Station