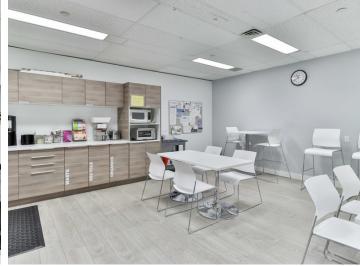

#### Property Highlights

- Furnished, wired and ready for tenant occupancy
- Full floor opportunity with abundance of natural light
- High-end, new buildout including large boardrooms/ training rooms, 8 offices/ meeting rooms, large lunchroom with seating, kitchenette,copy room, IT room, storage, lockers, and ~41 workstations
- Steps to PATH & St. Andrew Subway Station
- 7-minute walk to Union Station