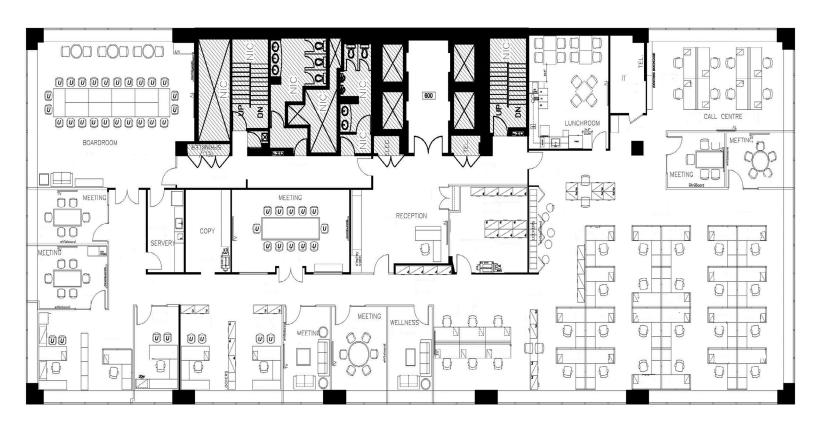

#### Property Highlights

- Furnished, wired and ready for tenant occupancy
- Full floor opportunity with abundance of natural light
- High-end, new buildout including large boardrooms/ training rooms, 8 offices/ meeting rooms, large lunchroom with seating, kitchenette,copy room, IT room, storage, lockers, and ~41 workstations
- Steps to PATH & St. Andrew Subway Station
- 7-minute walk to Union Station

## 155 University Avenue

Suite 600 Floor Plan

Suite 600: 10,394 SF

Tina Stacey\*, Vice President 416.915.5268 tstacey@lennard.com

Cathy Strati\*, Executive Vice President cstrati@lennard.com