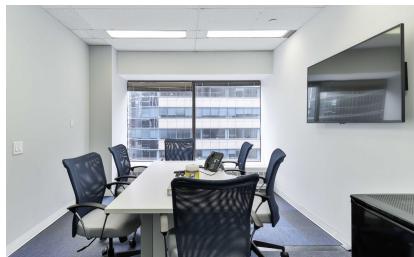

#### Property Highlights

- Furnished, wired and ready for tenant occupancy
- Full floor opportunity with abundance of natural light
- High-end, new buildout including large boardrooms/ training rooms, 8 offices/ meeting rooms, large lunchroom with seating, kitchenette,copy room, IT room, storage, lockers, and ~41 workstations
- Steps to PATH & St. Andrew Subway Station
- 7-minute walk to Union Station