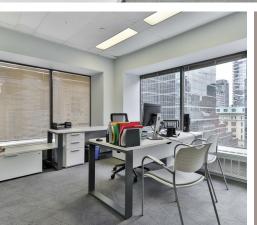

#### Property Highlights

- Furnished, wired and ready for tenant occupancy
- Full floor opportunity with abundance of natural light
- High-end, new buildout including large boardrooms/ training rooms, 8 offices/ meeting rooms, large lunchroom with seating, kitchenette,copy room, IT room, storage, lockers, and ~41 workstations
- Steps to PATH & St. Andrew Subway Station
- 7-minute walk to Union Station