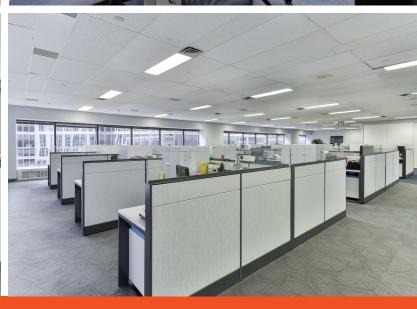

#### Property Highlights

- Furnished, wired and ready for tenant occupancy
- Full floor opportunity with abundance of natural light
- High-end, new buildout including large boardrooms/ training rooms, 8 offices/ meeting rooms, large lunchroom with seating, kitchenette,copy room, IT room, storage, lockers, and ~41 workstations
- Steps to PATH & St. Andrew Subway Station
- 7-minute walk to Union Station