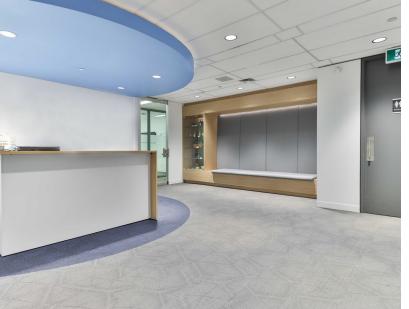

#### Property Highlights

- Furnished, wired and ready for tenant occupancy
- Full floor opportunity with abundance of natural light
- High-end, new buildout including large boardrooms/ training rooms, 8 offices/ meeting rooms, large lunchroom with seating, kitchenette,copy room, IT room, storage, lockers, and ~41 workstations
- Steps to PATH & St. Andrew Subway Station
- 7-minute walk to Union Station