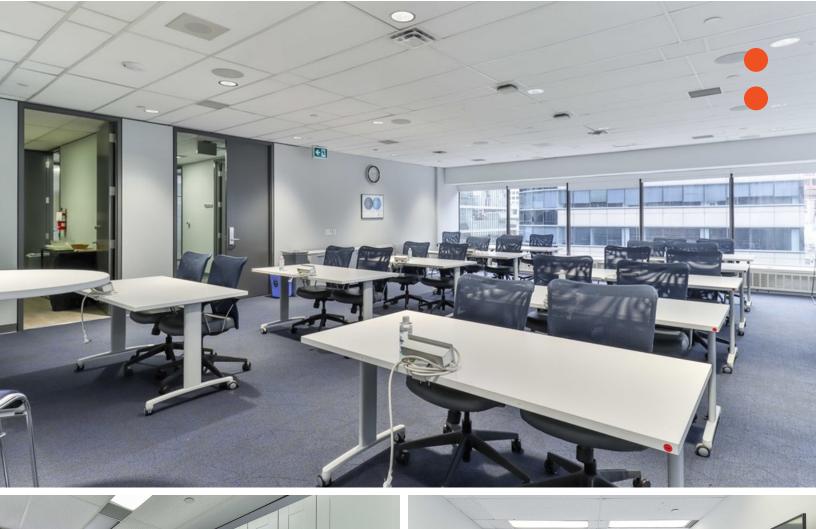

#### Property Highlights

- Furnished, wired and ready for tenant occupancy
- Full floor opportunity with abundance of natural light
- High-end, new buildout including large boardrooms/ training rooms, 8 offices/ meeting rooms, large lunchroom with seating, kitchenette,copy room, IT room, storage, lockers, and ~41 workstations
- Steps to PATH & St. Andrew Subway Station
- 7-minute walk to Union Station