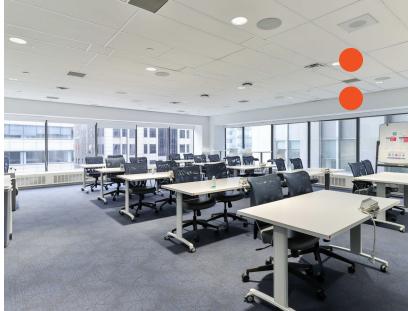

#### Property Highlights

- Furnished, wired and ready for tenant occupancy
- Full floor opportunity with abundance of natural light
- High-end, new buildout including large boardrooms/ training rooms, 8 offices/ meeting rooms, large lunchroom with seating, kitchenette,copy room, IT room, storage, lockers, and ~41 workstations
- Steps to PATH & St. Andrew Subway Station
- 7-minute walk to Union Station