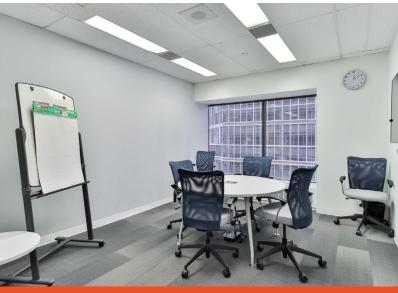

#### Property Highlights

- Furnished, wired and ready for tenant occupancy
- Full floor opportunity with abundance of natural light
- High-end, new buildout including large boardrooms/ training rooms, 8 offices/ meeting rooms, large lunchroom with seating, kitchenette,copy room, IT room, storage, lockers, and ~41 workstations
- Steps to PATH & St. Andrew Subway Station
- 7-minute walk to Union Station