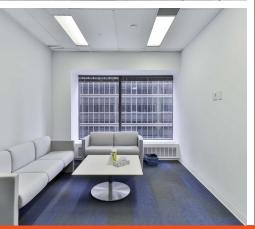

#### Property Highlights

- Furnished, wired and ready for tenant occupancy
- Full floor opportunity with abundance of natural light
- High-end, new buildout including large boardrooms/ training rooms, 8 offices/ meeting rooms, large lunchroom with seating, kitchenette,copy room, IT room, storage, lockers, and ~41 workstations
- Steps to PATH & St. Andrew Subway Station
- 7-minute walk to Union Station