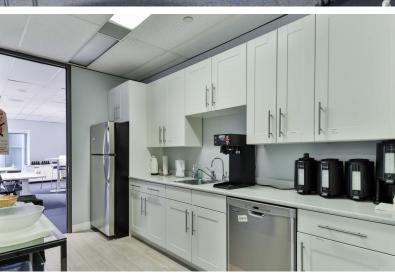

#### Property Highlights

- Furnished, wired and ready for tenant occupancy
- Full floor opportunity with abundance of natural light
- High-end, new buildout including large boardrooms/ training rooms, 8 offices/ meeting rooms, large lunchroom with seating, kitchenette,copy room, IT room, storage, lockers, and ~41 workstations
- Steps to PATH & St. Andrew Subway Station
- 7-minute walk to Union Station