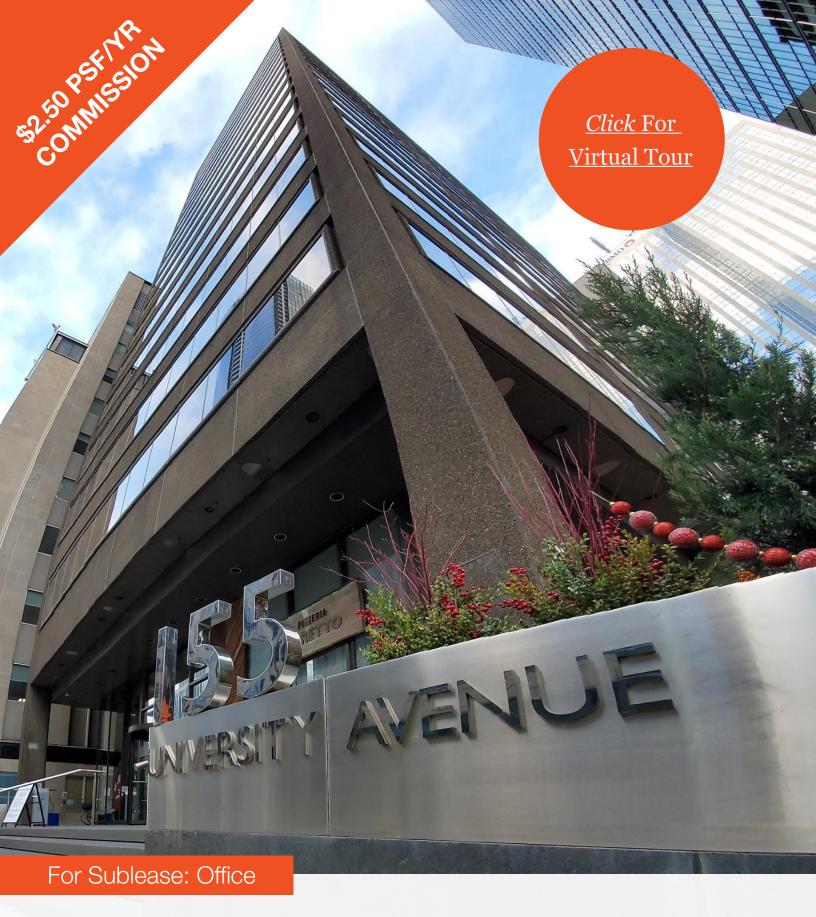

# 155 University Avenue

Full Floor Opportunity in the Financial Core 10,394 SF of Built out Office Space

Lennard:

### 155 University Avenue

| Available Space | Suite 600                       |
|-----------------|---------------------------------|
| Size            | Approximately 10,394 SF         |
| Term            | August 30, 2026                 |
| Net Rate        | Call Listing Team to<br>Discuss |
| Additional Rent | \$27.74 PSF (2025 est.)         |
| Commission      | \$2.50 PSF/ annum to the        |