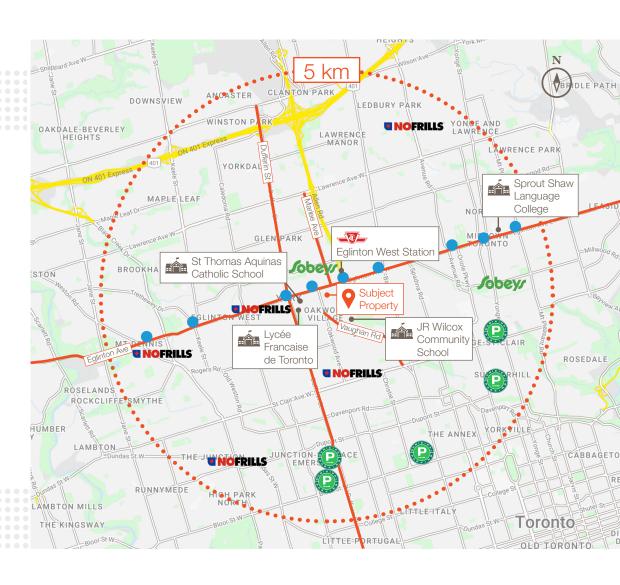

#### Trade Area

#### Trade Area Demographics

Total Population 509,038

Total Households 223,131

Average Age 41.8

Daytime Population 608,156

Average Household Income \$146,716

Lennard: