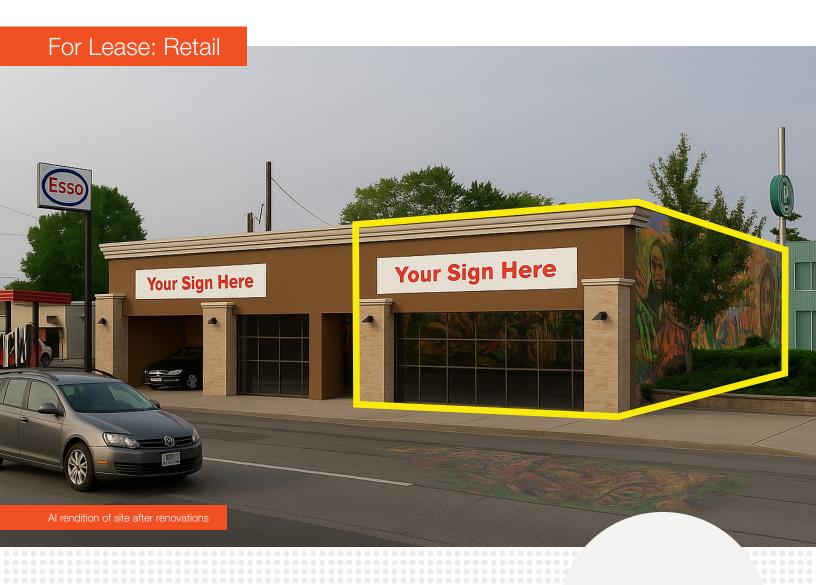

Prime Eglinton W Storefront Location with Patio Potential

#### Site Details

Background: This vintage tire shop does a brisk business in the rapidly transforming Eglinton West Crosstown corridor. The site is a 200 metre walk to the Oakwood Crosstown station and the new Empire Midtown condo building. Many property owners in the area have future plans to develop multifamily buildings which will further progress the densification of this area, and the transformation of the neighbourhood. This is a cultural village with vibrant Caribbean roots. Next door is a Green P parking lot and the site of the Afro Caribbean Farmer's Market in the summer. The proximity of the Green P lot provides convenience for vehicle oriented customers while the new transit system will provide ease of mobility to customers and staff. This building is old, but this location is prime and the Landlord is looking for a tenant with vision to renovate and operate professionally and successfully.

This is an excellent location for a quick serve restaurant due to the presence of both parking and pedestrians, the traffic drivers nearby and the upcoming development in the area. Some national brands are present and many more are seeking site opportunities; this is an excellent site to put a foothold in this market.