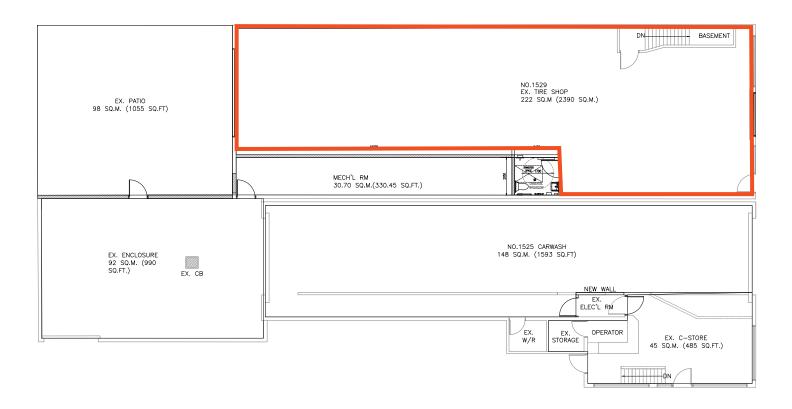

ue W

Main Intersection

Eglinton Avenue W & Alemeda Avenue



Size of Premises

2,390 SF



**Environmental Status** 

Good



Taxes

\$8,693.82

Asking Rent

**Enquire with Broker** 



Term

10 Years With Two 5 Year Options

Five years undisturbed, after which LL would like a development right in exchange for an early termination payment to cover unamortized costs.





**Lennard:** 



#### Trade Area



#### Pedestrian Traffic

Eglinton Near Subject Property

20,539 Per Day

CROSSTOWN



#### Trade Area Demographics



Total Population 509,038



Total Households 223,131



Average Age 41.8



Daytime Population 608,156



Average Household Income \$146,716

Lennard:

#### Quick Service Restaurants in Trade Area





#### Floor Plan

Tire Shop: 2,390 SF

Including Car Wash: 3,983 SF



### **Lennard:**

Caroline Bouillet\*, Vice President Retail Services 416.915.5132 cbouillet@lennard.com

Andrew Marshall, Sales Representative 905.917.1623 amarshall@lennard.com

200-55 University Avenue, Toronto 416.649.5920 lennard.com