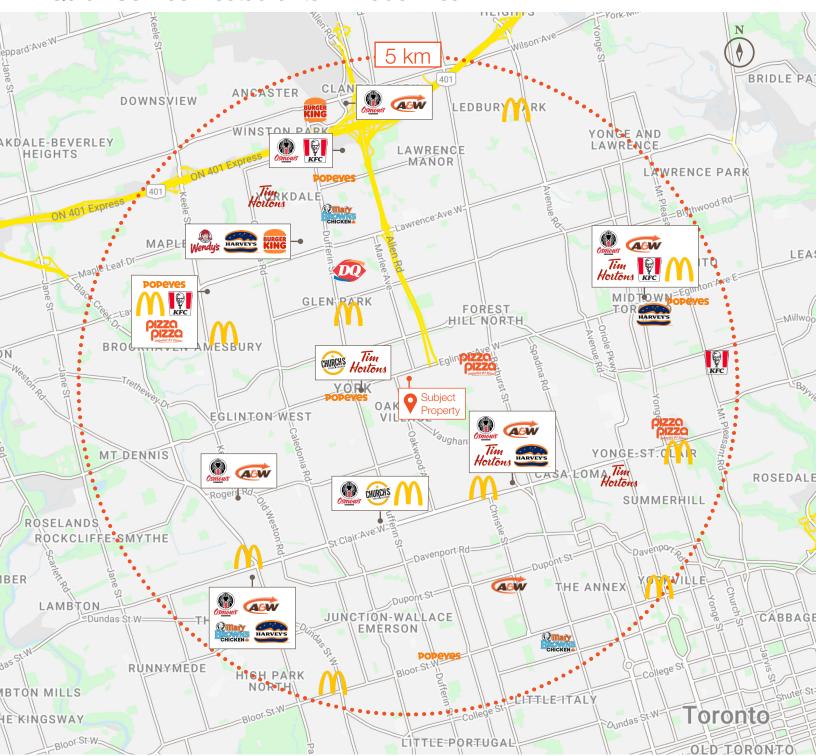

nt site to put a foothold in this market.



Address

1529 Eglinton Avenue W

Main Intersection

Eglinton Avenue W & Alemeda Avenue



Size of Premises

2,390 SF



**Environmental Status** 

Good



Taxes

\$8,693.82

Asking Rent

**Enquire with Broker** 



Term

10 Years With Two 5 Year Options

Five years undisturbed, after which LL would like a development right in exchange for an early termination payment to cover unamortized costs.





**Lennard:** 



#### Trade Area



#### Pedestrian Traffic

Eglinton Near Subject Property

20,539 Per Day

CROSSTOWN



#### Trade Area Demographics



Total Population 509,038



Total Households 223,131



Average Age 41.8



Daytime Population 608,156



Average Household Income \$146,716

Lennard:

#### Quick Service Restaurants in Trade Area





#### Floor Plan

Tire Shop: 2,390 SF

Including Car Wash: 3,983 SF



### **Lennard:**

Caroline Bouillet\*, Vice President Retail Services 416.915.5132 cbouillet@lennard.com

Andrew Marshall, Sales Representative 905.917.1623 amarshall@lennard.com

200-55 University Avenue, Toronto 416.649.5920 lennard.com