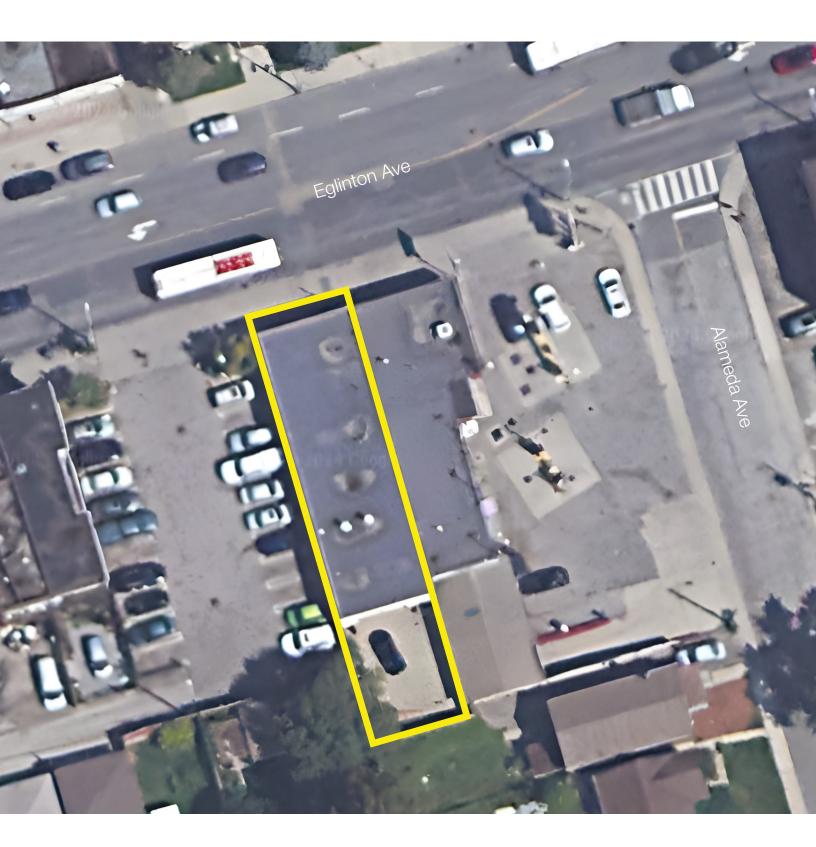

Address

1529 Eglinton Avenue W

Main Intersection

Eglinton Avenue W & Alemeda Avenue

Size of Premises

2,390 SF

**Environmental Status** 

Good

#### Floor Plan

Tire Shop: 2,390 SF

Including Car Wash: 3,983 SF