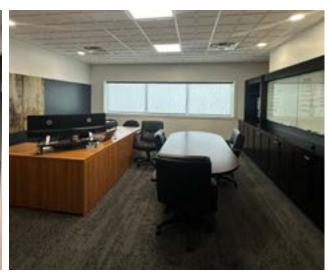

45 SF (Lower Level Shop)



Land Size

0.26 Acres



Price

\$2,700,000 Taxes

\$23,873 (2024)



**Loading Doors** 

3 Grade-level Doors



Zoning

Light Industrial



Listing Agent

Ian Shackell\*

Partner

D. 613.963.2633C. 613.761.0177ishackell@lennard.com

#### Matt Shackell\*

Vice President

D. 613.963.2636C. 613.612.8812mshackell@lennard.com

\*Sales Representative

#### **Property Highlights**

- Showroom, office, and shop space in separate unit in lower level
- Three grade level doors in shop area
- Three phase 600v electrical service
- Small outside compound at rear of building
- Ample on-site parking
- Quality office improvements
- Close to the Queensway and St. Laurent Boulevard

**Lennard:** 

## 1520 Lagan Way, Ottawa



Lennard:

## 1520 Lagan Way, Ottawa

#### Photos











A *bright* future for your business is right here.

#### Lennard:

### **Lennard:**

lan Shackell\*, Partner D. 613.963.2633 C. 613.761.0177 ishackell@lennard.com

Matt Shackell\*, Vice President D. 613.963.2636 C. 613.612.8812 mshackell@lennard.com

333 Preston Street, Suite 420 Ottawa, ON K1S 5N4 613.963.2640 lennard.com

\*Sales Representative

Statements and information contained are based on the information furnished by principals and sources which we deem reliable but for which we can assume no responsibility. Lennard Commercial Realty, Brokerage 2024.