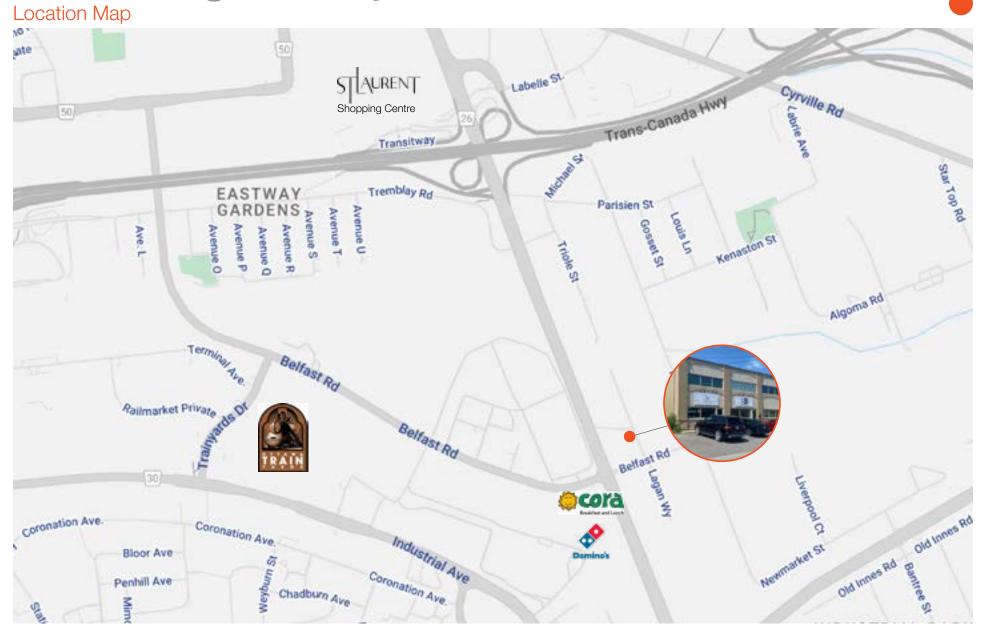

#### **Property Highlights**

- Showroom, office, and shop space in separate unit in lower level
- Three grade level doors in shop area
- Three phase 600v electrical service
- Small outside compound at rear of building
- Ample on-site parking
- Quality office improvements
- Close to the Queensway and St. Laurent Boulevard