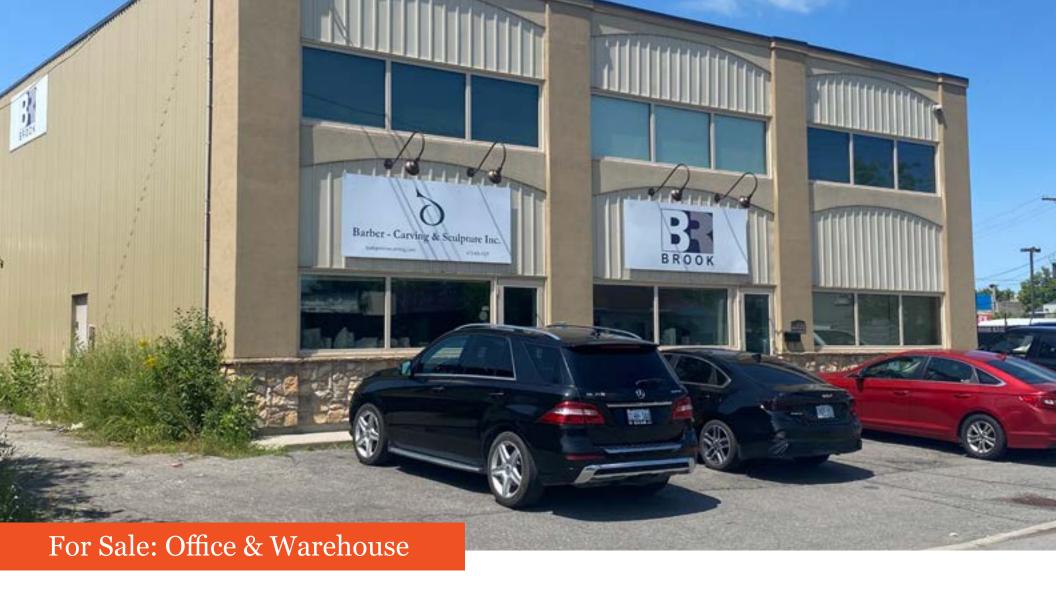

## 1520 Lagan Way, Ottawa

8,890 SF Office / Warehouse Building For Sale

Available Space

Total: 8,890 SF

4,445 SF (Second Floor Office)

4,445 SF (Lower Level Shop)

Land Size

0.26 Acres

#### **Property Highlights**

- Showroom, office, and shop space in separate unit in lower level
- Three grade level doors in shop area
- Three phase 600v electrical service
- Small outside compound at rear of building
- Ample on-site parking
- Quality office improvements
- Close to the Queensway and St. Laurent Boulevard