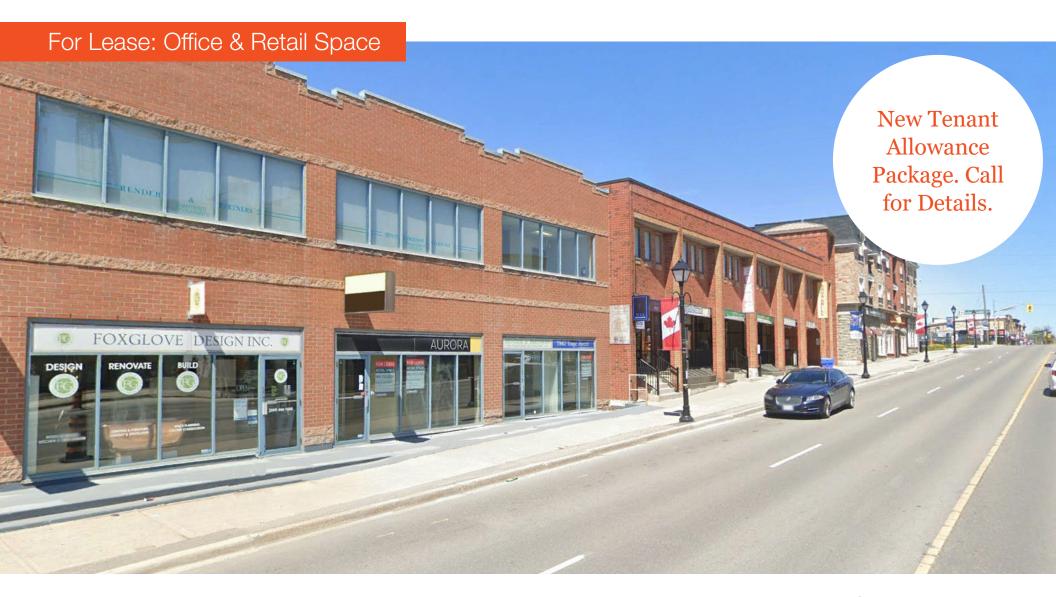

#### **Property Highlights**

- Yonge Street frontage, south of Wellington Street
- High traffic, high volume area with exposure to thousands of cars & buses daily
- Fantastic Signage opportunity (window signs, unit sign, over-hang sign)
- Parking on Yonge Street with lots of additional free parking at rear
- Many new Residential developments in the area
- PD1 zoning with many uses permitted