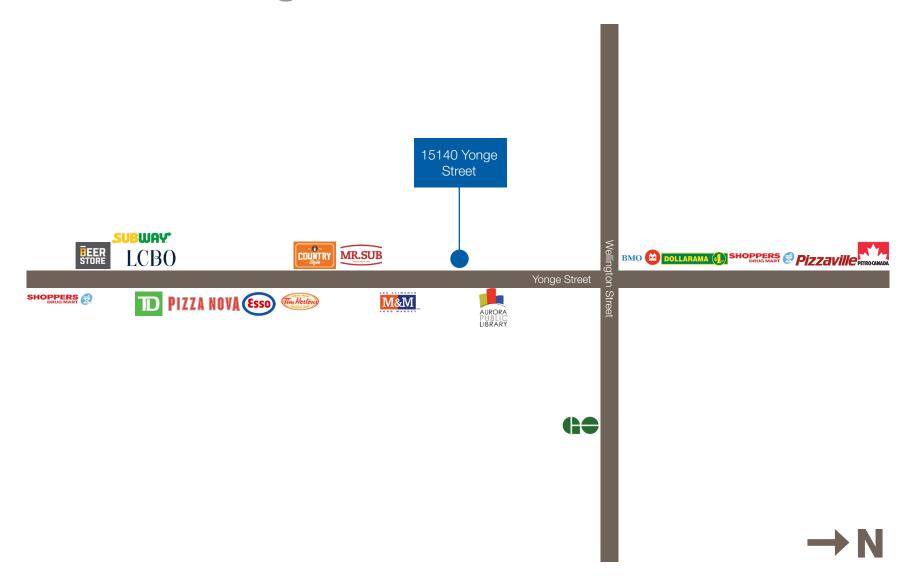

#### **Property Highlights**

- Yonge Street frontage, south of Wellington Street
- High traffic, high volume area with exposure to thousands of cars & buses daily
- Fantastic Signage opportunity (window signs, unit sign, over-hang sign)
- Parking on Yonge Street with lots of additional free parking at rear
- Many new Residential developments in the area
- PD1 zoning with many uses permitted