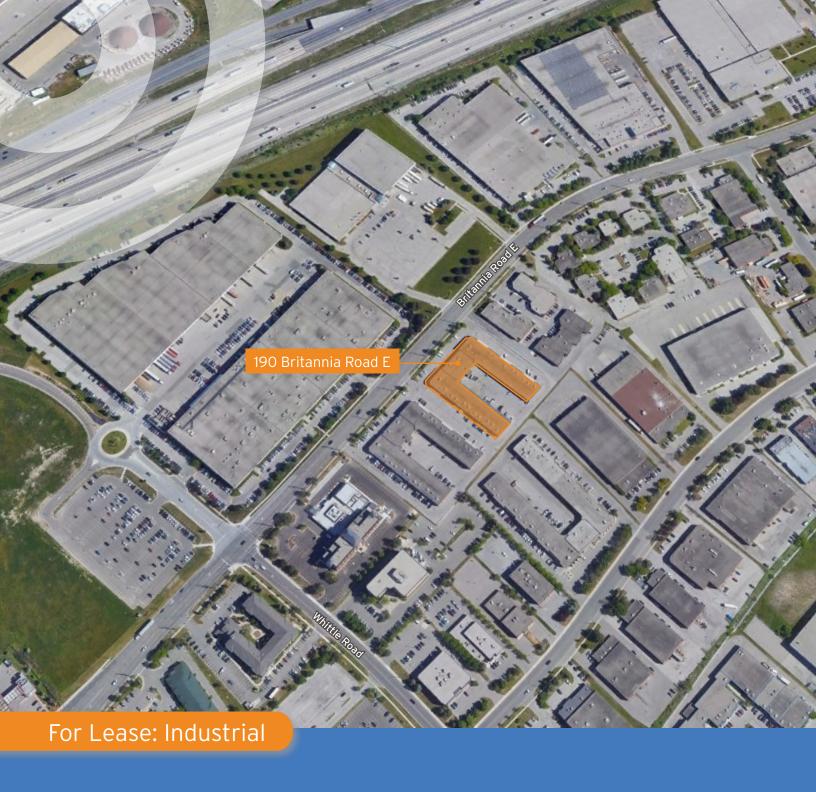

## PROPERTY OVERVIEW

Industrial units available for lease located in a well-established business park in Mississauga.

Total Area

Unit 9: 1,461 SF

Unit 20: 1,516 SF

Unit 23-24: 2,976 SF

Availabity

December 1, 2023

### **Property Highlights**

- Central Mississauga location minutes from 400 series Highways
- Close proximity to Toronto Pearson International Airport
- Located in a well-established business park
- · Surrounded by numerous amenities
- Transit friendly

### What's Near By

190 Britannia Road E is located east of Hurontario Street in centre Mississauga. This prestigious space is located just minutes away from Highway 401 and the Toronto Pearson Airport, allowing for excellent shipping access to and from a major shipping corridor.