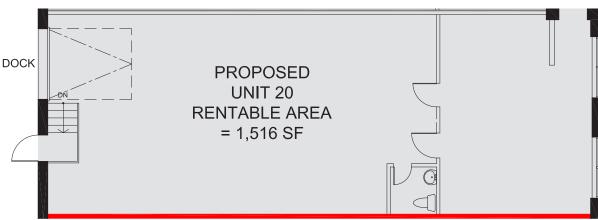

### Unit 20

Available Space

1,516 SF

Office Area Industrial Area

15% 85%

Availability

December 1, 2023

Asking Net Rent

**Contact Listing Agent** 

T.M.I. (2023)

\$6.26 PSF

### Floor Plan