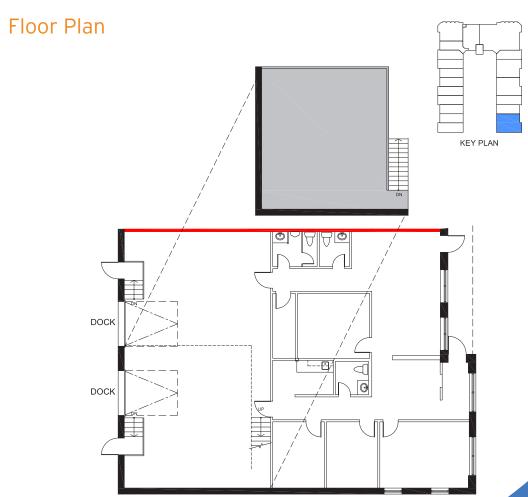

### Unit 20

Available Space

1,516 SF

Office Area Industrial Area

15% 85%

Availability

December 1, 2023

Asking Net Rent

**Contact Listing Agent** 

T.M.I. (2023)

\$6.26 PSF

### Floor Plan