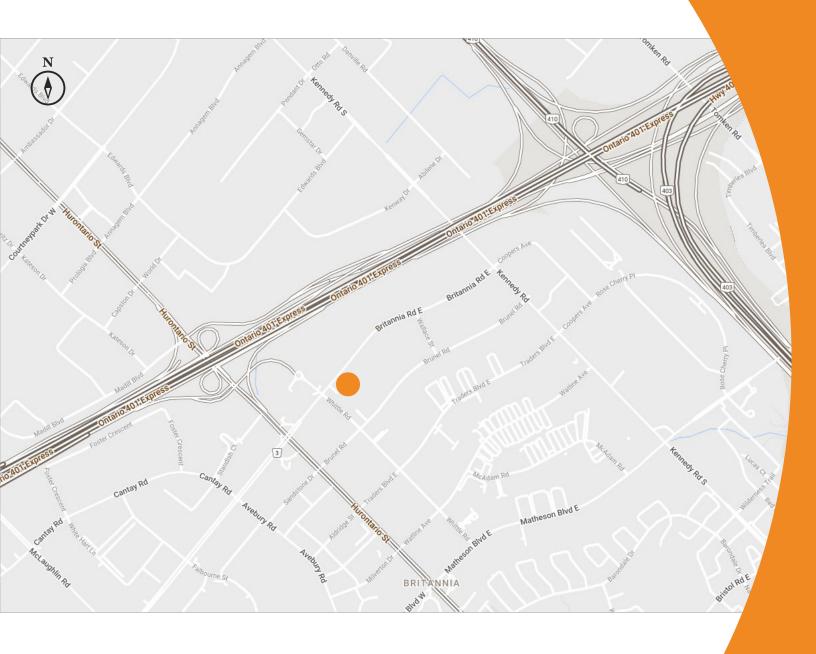

# **PROPERTY LOCATION**

### What's Near By

190 Britannia Road E is located east of Hurontario Street in centre Mississauga. This prestigious space is located just minutes away from Highway 401 and the Toronto Pearson Airport, allowing for excellent shipping access to and from a major shipping corridor.