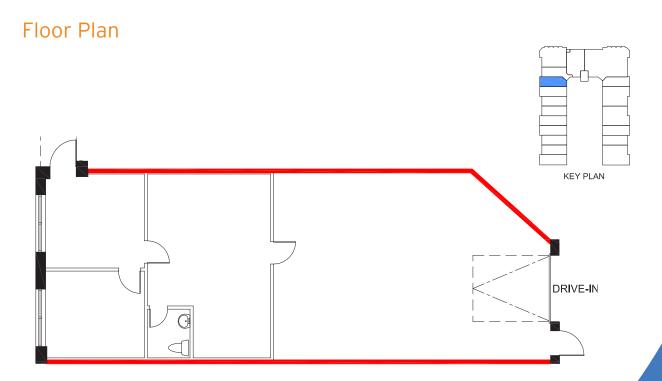

### Unit 20

Available Space

1,516 SF

Office Area Industrial Area

15% 85%

Availability

December 1, 2023

Asking Net Rent

### Floor Plan