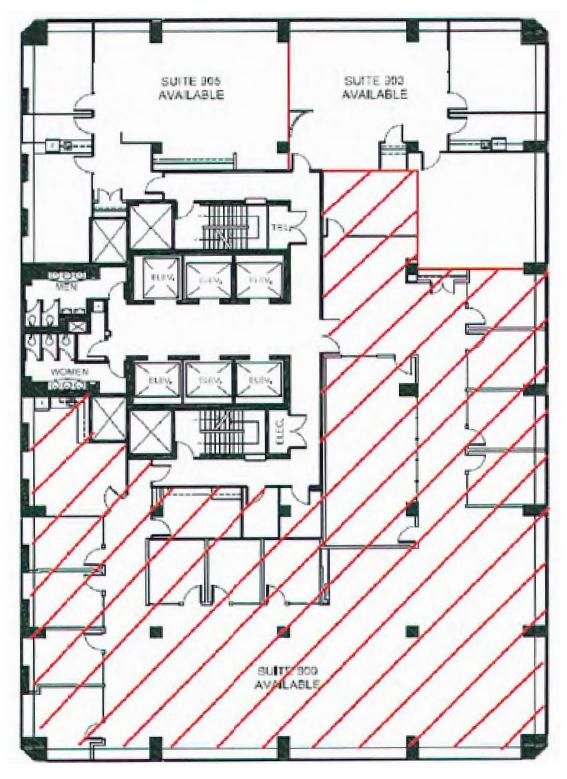

### **141** Adelaide Street W Premier **7,568** SF Sublease Opportunity in Prime Location

7,568 SF office available for sublease at the corner of York Street and Adelaide Street W in the heart of Toronto's Financial Core.



\*Broker

#### **Property Highlights**

- Central location in the Financial Core with South, East and West facing views offering tons of natural light
- A plug & play opportunity that comes furnished with a mix of 11 private offices, 1 large boardroom, 1 meeting room, a full-size kitchen, reception, storage/copy room, and open workstations
- Built-out with spectacular leasehold improvements
- Direct double glass door elevator
  exposure
- Steps from PATH access, retail amenities, restaurants, and transit lines



#### Floor Plan | Suite 900: 7,568 SF











#### Key Landmarks

- 1 Art Gallery of Ontario
- 2 OCAD University
- 3 Nathan Phillips Square
- 4 Eaton Centre
- 5 Yonge-Dundas Square
- 6 First Canadian Place
- 7 David Pecaut Square
- 8 Union Station
- 9 St. Lawrence Market
- 10 Scotiabank Arena

#### Restaurants

- 11 Volos Greek Cuisine
- 12 The Keg Steakhouse
- 13 Smoke's Poutinerie
- 14 Cafe Landwer
- 15 Edna + Vita
- 16 Cactus Club Cafe
- 17 Black + Blue
- 18 Moxies
- 19 Tim Hortons
- 20 Jack Astor's Bar & Grill

- Subway
  - 1 Line 1 (Yonge-University)
- 💂 Streetcar Lines
  - 504 King
  - 501 Queen
- 🔒 Bus Lines
- 6 Bay
- 97 Yonge, 320 Nightbus
- ••••••• 121 Fort York Esplanade

### Lennard:

Cole Soprovich, Sales Representative 416.915.5275 csoprovich@lennard.com

William J. Dempsey, SIOR\*, Partner 416.649.5940 wdempsey