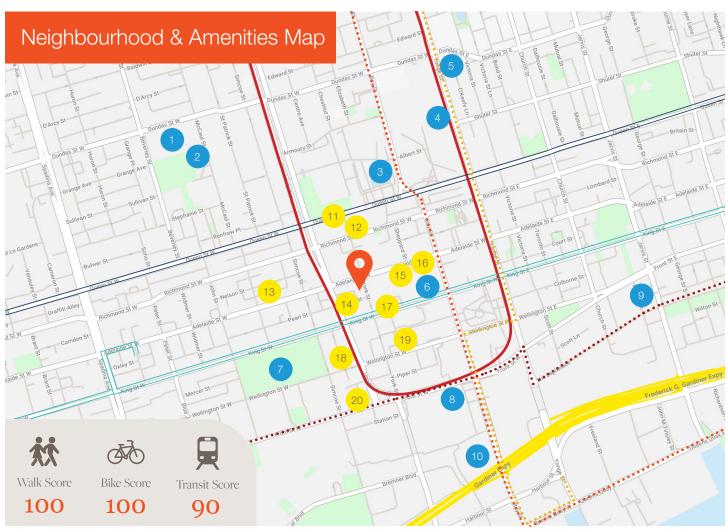

#### Key Landmarks

- 1 Art Gallery of Ontario
- 2 OCAD University
- 3 Nathan Phillips Square
- 4 Eaton Centre
- 5 Yonge-Dundas Square
- 6 First Canadian Place
- 7 David Pecaut Square
- 8 Union Station
- 9 St. Lawrence Market
- 10 Scotiabank Arena

#### Restaurants

- 11 Volos Greek Cuisine
- 12 The Keg Steakhouse
- 13 Smoke's Poutinerie
- 14 Cafe Landwer
- 15 Edna + Vita
- 16 Cactus Club Cafe
- 17 Black + Blue
- 18 Moxies
- 19 Tim Hortons
- 20 Jack Astor's Bar & Grill

- Subway
  - 1 Line 1 (Yonge-University)
- 💂 Streetcar Lines
  - 504 King
  - 501 Queen
- 🔒 Bus Lines
- 6 Bay
- 97 Yonge, 320 Nightbus
- ••••••• 121 Fort York Esplanade