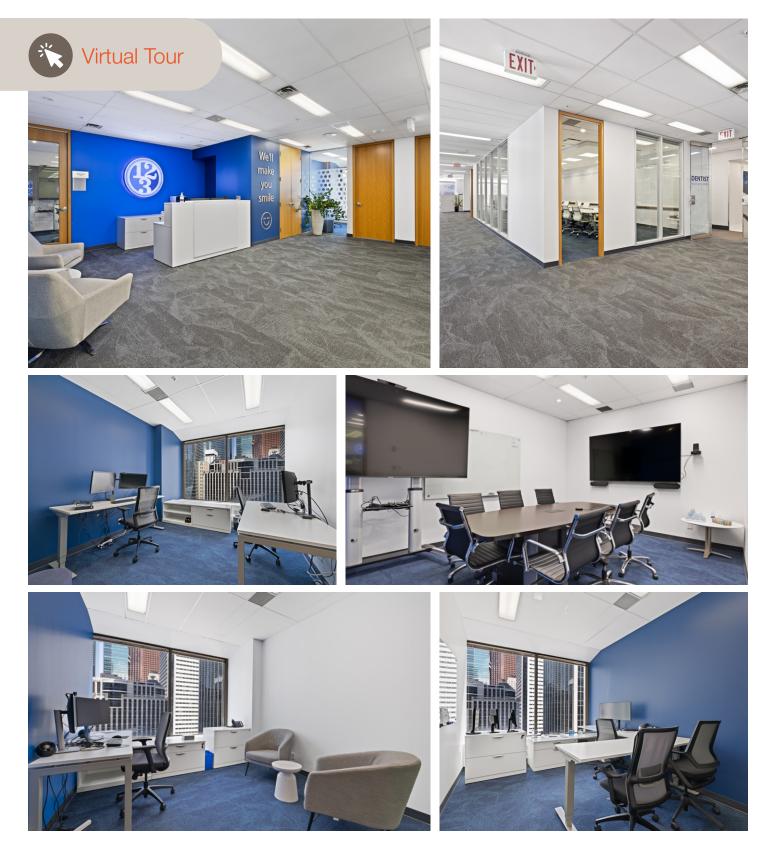

#### **Property Highlights**

- Central location in the Financial Core with South, East and West facing views offering tons of natural light
- A plug & play opportunity that comes furnished with a mix of 11 private offices, 1 large boardroom, 1 meeting room, a full-size kitchen, reception, storage/copy room, and open workstations
- Built-out with spectacular leasehold improvements
- Direct double glass door elevator
  exposure
- Steps from PATH access, retail amenities, restaurants, and transit lines