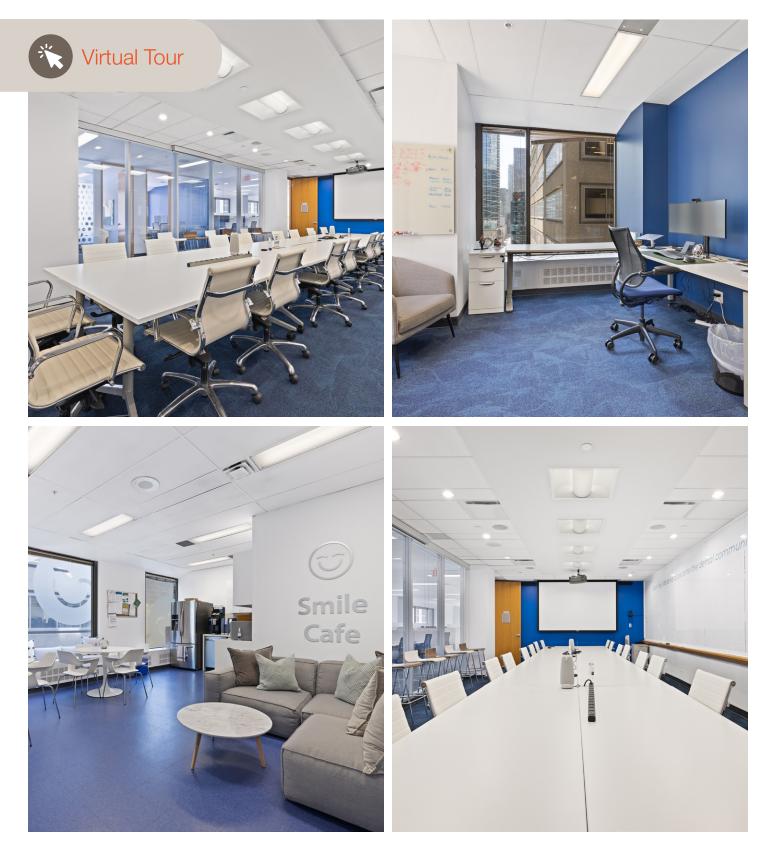

#### **Property Highlights**

- Central location in the Financial Core with South, East and West facing views offering tons of natural light
- A plug & play opportunity that comes furnished with a mix of 11 private offices, 1 large boardroom, 1 meeting room, a full-size kitchen, reception, storage/copy room, and open workstations
- Built-out with spectacular leasehold improvements
- Direct double glass door elevator
  exposure
- Steps from PATH access, retail amenities, restaurants, and transit lines