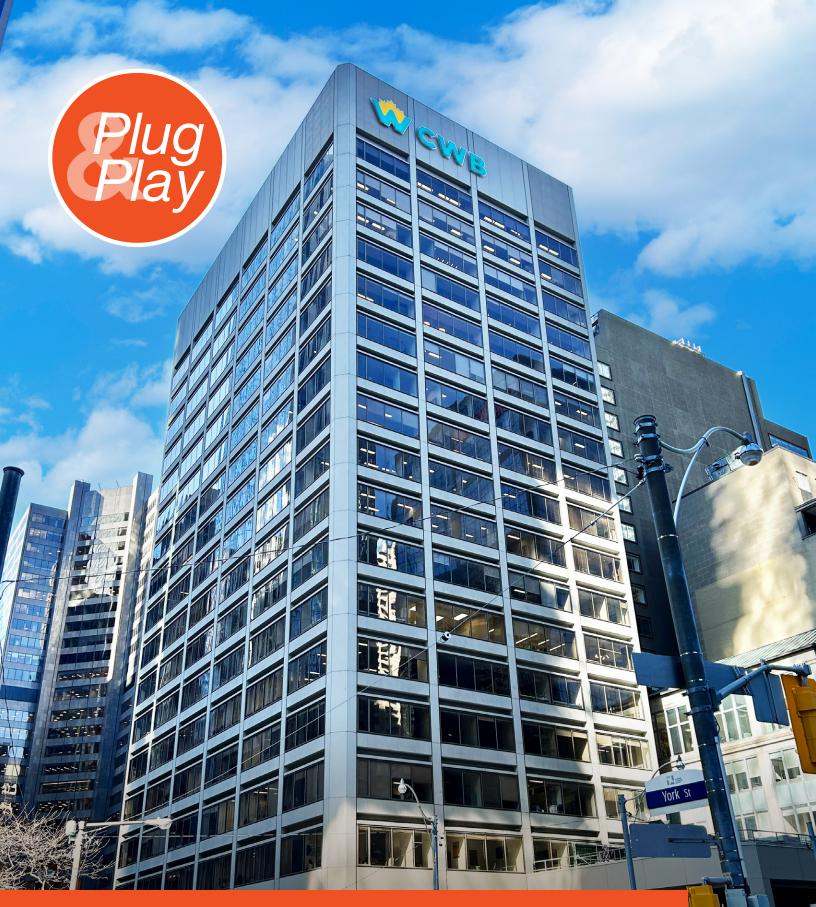

### **141** Adelaide Street W Premier **7,568** SF Sublease Opportunity in Prime Location

7,568 SF office available for sublease at the corner of York Street and Adelaide Street W in the heart of Toronto's Financial Core.

#### **Property Highlights**

- Central location in the Financial Core with South, East and West facing views offering tons of natural light
- A plug & play opportunity that comes furnished with a mix of 11 private offices, 1 large boardroom, 1 meeting room, a full-size kitchen, reception, storage/copy room, and open workstations
- Built-out with spectacular leasehold improvements
- Direct double glass door elevator
  exposure
- Steps from PATH access, retail amenities, restaurants, and transit lines