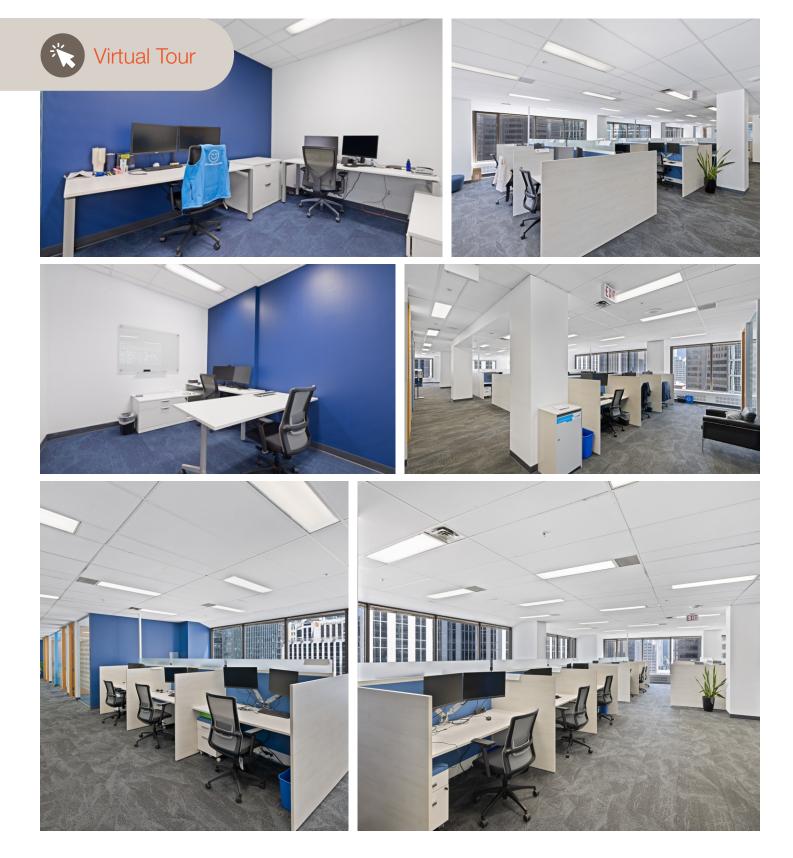

#### **Property Highlights**

- Central location in the Financial Core with South, East and West facing views offering tons of natural light
- A plug & play opportunity that comes furnished with a mix of 11 private offices, 1 large boardroom, 1 meeting room, a full-size kitchen, reception, storage/copy room, and open workstations
- Built-out with spectacular leasehold improvements
- Direct double glass door elevator
  exposure
- Steps from PATH access, retail amenities, restaurants, and transit lines