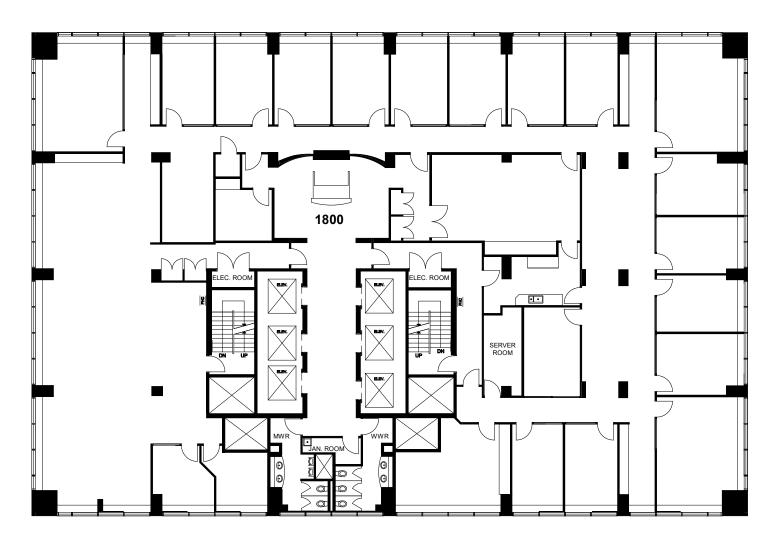

y

60-120 days

Term

October 31, 2026



Listing Agents

William J. Dempsey, slor\*\*

Partner 416.649.5940 wdempsey@lennard.com

Dan Hunt\*\*

Founding Partner 416.649.5955 dhunt@lennard.com

Cathy Strati\*

Executive Vice President 416.649.5935 cstrati@lennard.com

\*Sales Representative \*\*Broker

#### **Property Highlights**

- The space includes 17 private offices, a main boardroom, two meeting rooms, a kitchen, reception area, and an open workstation area.
- Ideal for professional services and legal firms.
- With minor changes, it can become a luxurious penthouse.
- Located in a prime central area for added convenience and prestige.
- Lots of recent building upgrades, new lobby, new anchor restaurant — Local Public Eatery































#### Floor Plan

Suite 1800





#### Restaurants

- 1 Second Cup Café
- 2 Soho House
- 3 Bosk
- 4 The Keg
- 5 Cafe Landwer
- 6 Pizzeria Libretto

7 Earls Kitchen & Bar

Station St

Bremner Blvd

Union

12

- 8 Moxies
- 9 Jack Astor's
- 10 Canoe
- 11 Starbucks
- 12 Chotto Matte

#### Entertainment

- 1 Art Gallery of Ontario
- 2 Scotiabank Theatre
- 3 TIFF Lightbox
- 4 Rogers Centre
- 5 Princess of Wales
- 6 Royal Alexandra

- Roy Thomson Hall
- 8 CN Tower
- 9 Ripley's Aquarium
- 10 Four Seasons Centre
- 11 Hockey Hall of Fame
- 12 Scotiabank Arena



### **Lennard:**

William J. Dempsey, sion\*\*, Partner 416.649.5940

wdempsey@lennard.com

Dan Hunt\*\*, Founding Partner 416.649.5955

dhunt@lennard.com

Cathy Strati\*, Executive Vice President 416.649.5935

cstrati@lennard.com

200-55 University Avenue, Toronto 416.6