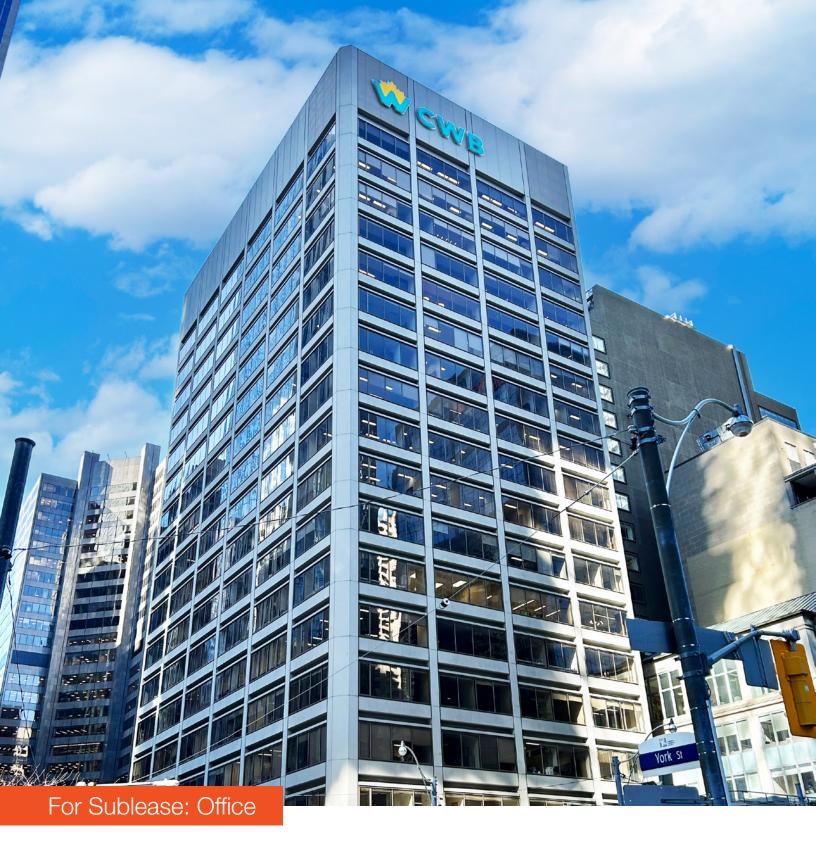

Spacious top-floor available in the heart of downtown

11,183 SF top-floor office available for sublease at Adelaide Street W and York Street in the heart of Toronto's financial core.

Suite

1800

Available Space

#### **Property Highlights**

- The space includes 17 private offices, a main boardroom, two meeting rooms, a kitchen, reception area, and an open workstation area.
- Ideal for professional services and legal firms.
- With minor changes, it can become a luxurious penthouse.
- Located in a prime central area for added convenience and prestige.
- Lots of recent building upgrades, new lobby, new anchor restaurant — Local Public Eatery