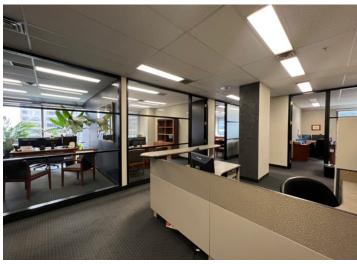

#### **Property Highlights**

- The space includes 17 private offices, a main boardroom, two meeting rooms, a kitchen, reception area, and an open workstation area.
- Ideal for professional services and legal firms.
- With minor changes, it can become a luxurious penthouse.
- Located in a prime central area for added convenience and prestige.
- Lots of recent building upgrades, new lobby, new anchor restaurant — Local Public Eatery