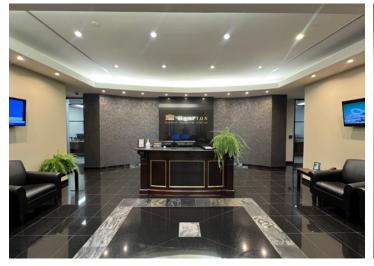

Spacious top-floor available in the heart of downtown

11,183 SF top-floor office available for sublease at Adelaide Street W and York Street in the heart of Toronto's financial core.

Suite

1800

Available Space

#### **Property Highlights**

- The space includes 17 private offices, a main boardroom, two meeting rooms, a kitchen, reception area, and an open workstation area.
- Ideal for professional services and legal firms.
- With minor changes, it can become a luxurious penthouse.
- Located in a prime central area for added convenience and prestige.
- Lots of recent building upgrades, new lobby, new anchor restaurant — Local Public Eatery