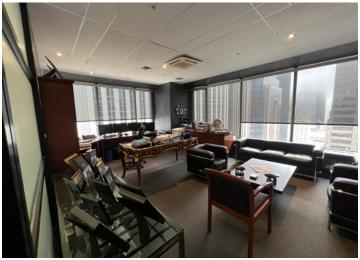

#### **Property Highlights**

- The space includes 17 private offices, a main boardroom, two meeting rooms, a kitchen, reception area, and an open workstation area.
- Ideal for professional services and legal firms.
- With minor changes, it can become a luxurious penthouse.
- Located in a prime central area for added convenience and prestige.
- Lots of recent building upgrades, new lobby, new anchor restaurant — Local Public Eatery