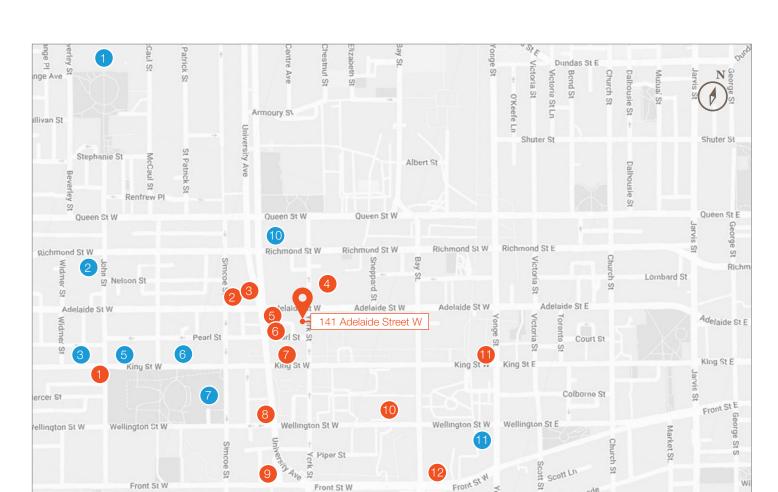

#### Restaurants

- 1 Second Cup Café
- 2 Soho House
- 3 Bosk
- 4 The Keg
- 5 Cafe Landwer
- 6 Pizzeria Libretto

7 Earls Kitchen & Bar

Station St

Bremner Blvd

Union

12

- 8 Moxies
- 9 Jack Astor's
- 10 Canoe
- 11 Starbucks
- 12 Chotto Matte

#### Entertainment

- 1 Art Gallery of Ontario
- 2 Scotiabank Theatre
- 3 TIFF Lightbox
- 4 Rogers Centre
- 5 Princess of Wales
- 6 Royal Alexandra

- Roy Thomson Hall
- 8 CN Tower
- 9 Ripley's Aquarium
- 10 Four Seasons Centre
- 11 Hockey Hall of Fame
- 12 Scotiabank Arena