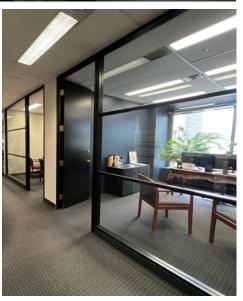

#### **Property Highlights**

- The space includes 17 private offices, a main boardroom, two meeting rooms, a kitchen, reception area, and an open workstation area.
- Ideal for professional services and legal firms.
- With minor changes, it can become a luxurious penthouse.
- Located in a prime central area for added convenience and prestige.
- Lots of recent building upgrades, new lobby, new anchor restaurant — Local Public Eatery