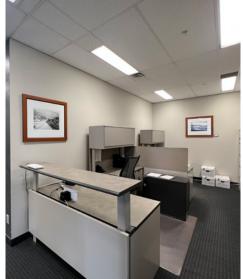

#### **Property Highlights**

- The space includes 17 private offices, a main boardroom, two meeting rooms, a kitchen, reception area, and an open workstation area.
- Ideal for professional services and legal firms.
- With minor changes, it can become a luxurious penthouse.
- Located in a prime central area for added convenience and prestige.
- Lots of recent building upgrades, new lobby, new anchor restaurant — Local Public Eatery