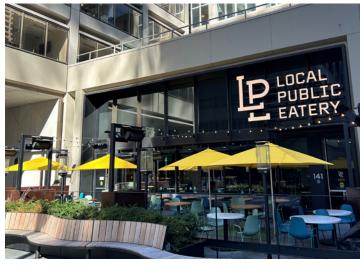

#### **Property Highlights**

- The space includes 17 private offices, a main boardroom, two meeting rooms, a kitchen, reception area, and an open workstation area.
- Ideal for professional services and legal firms.
- With minor changes, it can become a luxurious penthouse.
- Located in a prime central area for added convenience and prestige.
- Lots of recent building upgrades, new lobby, new anchor restaurant — Local Public Eatery