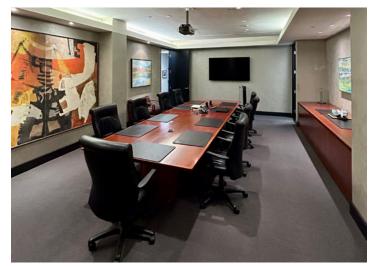

#### **Property Highlights**

- The space includes 17 private offices, a main boardroom, two meeting rooms, a kitchen, reception area, and an open workstation area.
- Ideal for professional services and legal firms.
- With minor changes, it can become a luxurious penthouse.
- Located in a prime central area for added convenience and prestige.
- Lots of recent building upgrades, new lobby, new anchor restaurant — Local Public Eatery