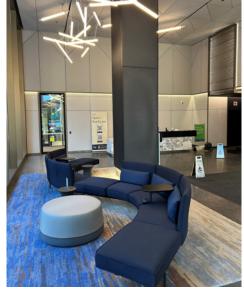

#### **Property Highlights**

- The space includes 17 private offices, a main boardroom, two meeting rooms, a kitchen, reception area, and an open workstation area.
- Ideal for professional services and legal firms.
- With minor changes, it can become a luxurious penthouse.
- Located in a prime central area for added convenience and prestige.
- Lots of recent building upgrades, new lobby, new anchor restaurant — Local Public Eatery