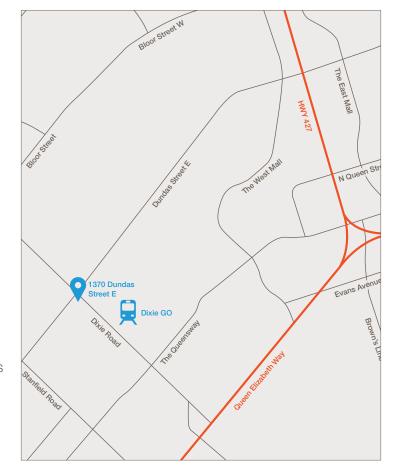

#### **Property Highlights**

- Close to Hwy 427 & QEW
- Bus stop at front of property
- 3 storey complex office space on 2nd & 3rd floors
- Abundant free surface parking at back of property
- Great visibility podium & building fascia signage
- Ideal for medical, retail and professional uses
- Intercom for after hours