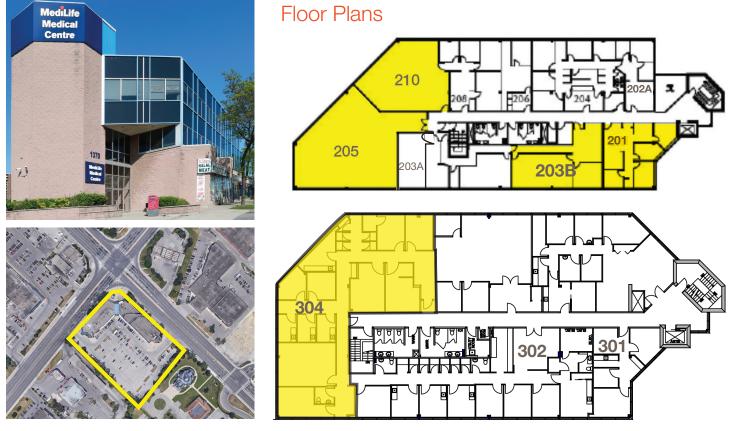

## 1370 Dundas Street E

Mississauga | Office space in 3 storey complex at the corner of Dundas St and Dixie Rd.

| Available Space |          | Net Rent (PSF) |
|-----------------|----------|----------------|
| Suite 201:      | 1,140 SF | \$17.00        |
| Suite 203B:     | 1,304 SF | \$17.00        |
| Suite 205:      | 2,494 SF | \$15.00        |
| Suite 210:      | 1,295 SF | \$15.00        |
| Suite 205/210:  | 3,789 SF | \$15.00        |
| Suite 304:      | 3,043 SF | \$15.00        |