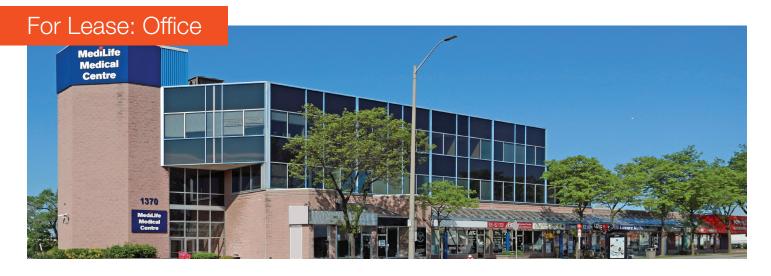

## 1370 Dundas Street E

Mississauga | Office space in 3 storey complex at the corner of Dundas St and Dixie Rd.

| Available Space |          | Net Rent (PSF) |
|-----------------|----------|----------------|
| Suite 201:      | 1,140 SF | \$17.00        |
| Suite 203B:     | 1,304 SF | \$17.00        |
| Suite 205:      | 2,494 SF | \$15.00        |
| Suite 210:      | 1,295 SF | \$15.00        |
| Suite 205/210:  | 3,789 SF | \$15.00        |
| Suite 304:      | 3,043 SF | \$15.00        |

#### **Property Highlights**

- Close to Hwy 427 & QEW
- Bus stop at front of property
- 3 storey complex office space on 2nd & 3rd floors
- Abundant free surface parking at back of property
- Great visibility podium & building fascia signage
- Ideal for medical, retail and professional uses
- Intercom for after hours