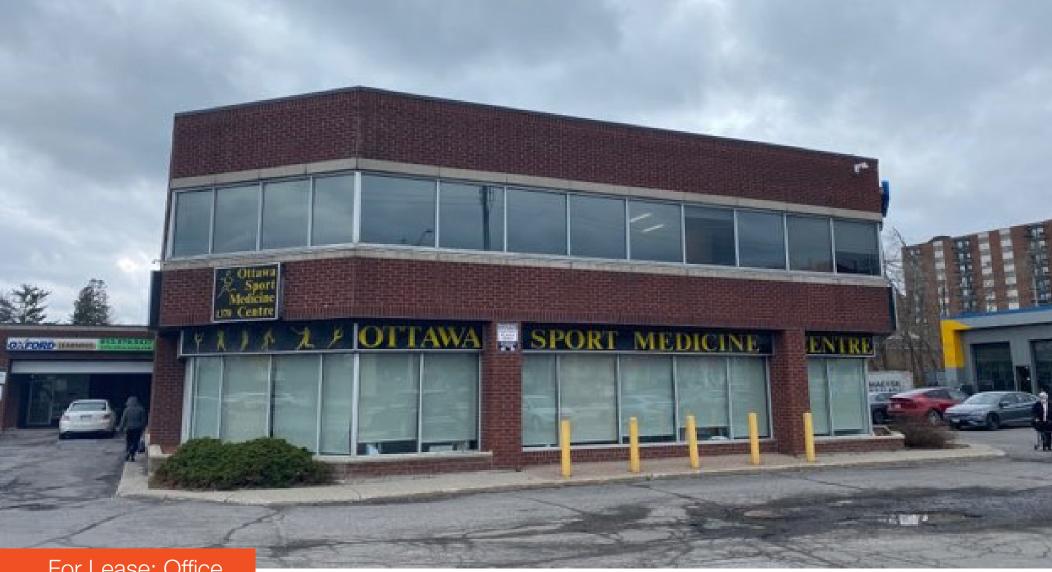

# 1370 Clyde Avenue

1,400 SF of office space for Lease in Ottawa.

**Lennard:** Here is where your business will *grow*.

Second floor unit of 1,400 SF available for lease located at Clyde Avenue and Baseline Road.

#### **Property Highlights**

- Several private offices, former medical space with reception area and examination room
- Landlord to provide new paint and carpets
- Ample on site parking
- Located the near the busy intersection of Clyde Avenue and Baseline Road
- 3-minute drive to HWY 417