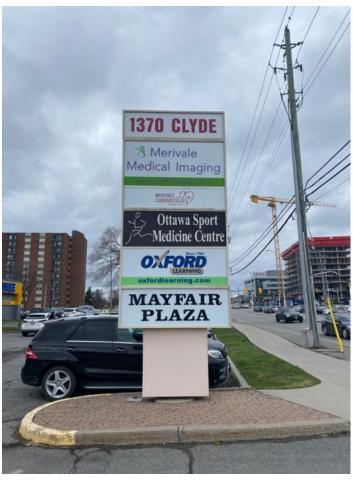

# 1370 Clyde Avenue

1,400 SF of office space for Lease in Ottawa.

**Lennard:** Here is where your business will *grow*.

Second floor unit of 1,400 SF available for lease located at Clyde Avenue and Baseline Road.

#### **Property Highlights**

- Several private offices, former medical space with reception area and examination room
- Landlord to provide new paint and carpets
- Ample on site parking
- Located the near the busy intersection of Clyde Avenue and Baseline Road
- 3-minute drive to HWY 417