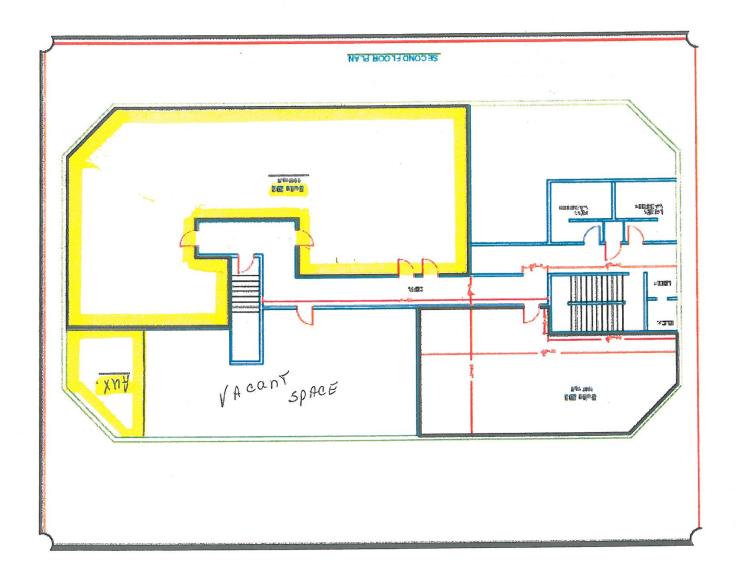

Available Space

Second Floor: 1,400 SF

Parking

Ample On-site Free Parking

Availability

**Immediate** 

Net Rent:

\$23.00 PSF

#### **Property Highlights**

- Several private offices, former medical space with reception area and examination room
- Landlord to provide new paint and carpets
- Ample on site parking
- Located the near the busy intersection of Clyde Avenue and Baseline Road
- 3-minute drive to HWY 417