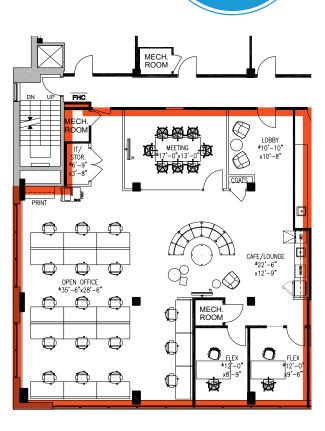

## Suite 202/203 2,588 SF

## Net Rent \$17.00 PSF

- 2 private offices (on glass/glass fronts)
- Boardroom for 8 (glass front)

For more information,

please contact:

Kitchen and lots of open space

Additional Rent

\$25.04 PSF

• All on a bright corner!!