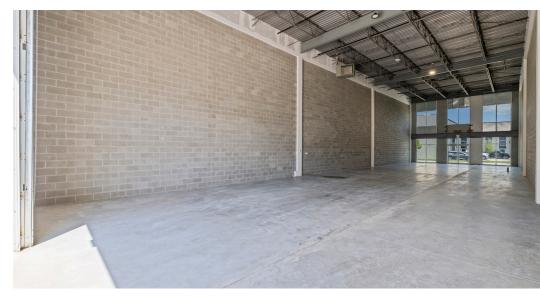

## 125 Goddard Crescent, Cambridge

Available Area

L → Unit 5: 3,456 SF

\$

Net Rent

\$14.95 PSF

CAM & Taxes

\$4.50 PSF (Est. 2025)

Availability

**Immediate** 

Zoning

M3

Clear Height

24'

Shipping

1 Grade Level Door