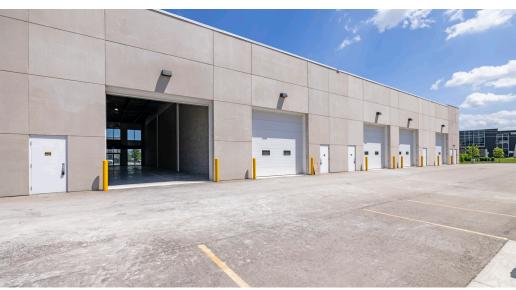

Availability

**Immediate** 

Zoning

M3

Clear Height

24'

Shipping

1 Grade Level Door