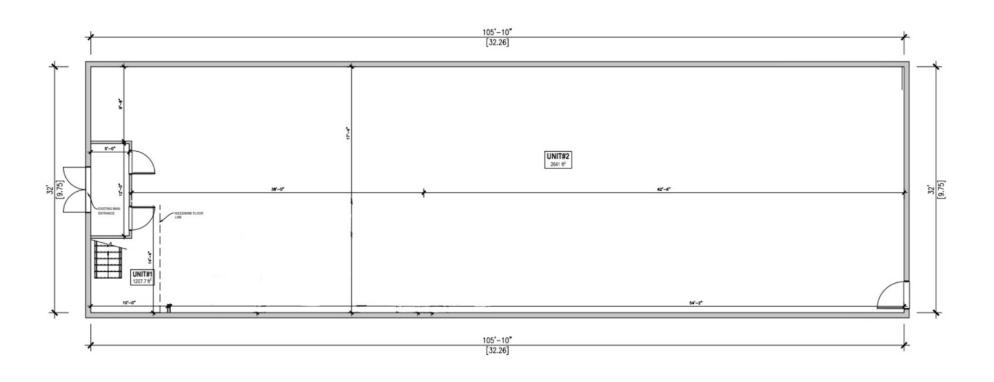

705.774.6799 ksaulnier@lennard.com Darren Shaw, SIOR Broker, Partner 519.514.3370 dshaw@lennard.com

210-137 Glasgow Street, Kitchener 519.340.5900 lennard.com



## 125 Goddard Crescent, Cambridge



Available Area

L → Unit 5: 3,456 SF

\$

Net Rent

\$14.95 PSF

CAM & Taxes

\$4.50 PSF (Est. 2025)



Availability

**Immediate** 



Zoning

M3



Clear Height

24'



Shipping

1 Grade Level Door



Power

100 Amps 600 Volts



### **Property Highlights**

- New construction
- Strategically located near Highways 401 and 7/8
- Access to a strong local labor force
- Minutes from a wide range of amenities
- Landlord to construct office space and a washroom

### **Lennard:**

# 125 Goddard Crescent, Cambridge

### Site Plan



**Lennard:** 

## 125 Goddard Crescent, Cambridge



Floor Plan



### **Lennard:**













## **Lennard:**

Austin Randall\*
Vice President
519.514.3371
arandall@lennard.com

Keith Saulnier Sales Representative 519.514.3368 ksaulnier@lennard.com

Darren Shaw, SIOR Broker, Partner 519.514.3370 dshaw@lennard.com

210-137 Glasgow Street, Kitchener 519.340.5900 lennard.com