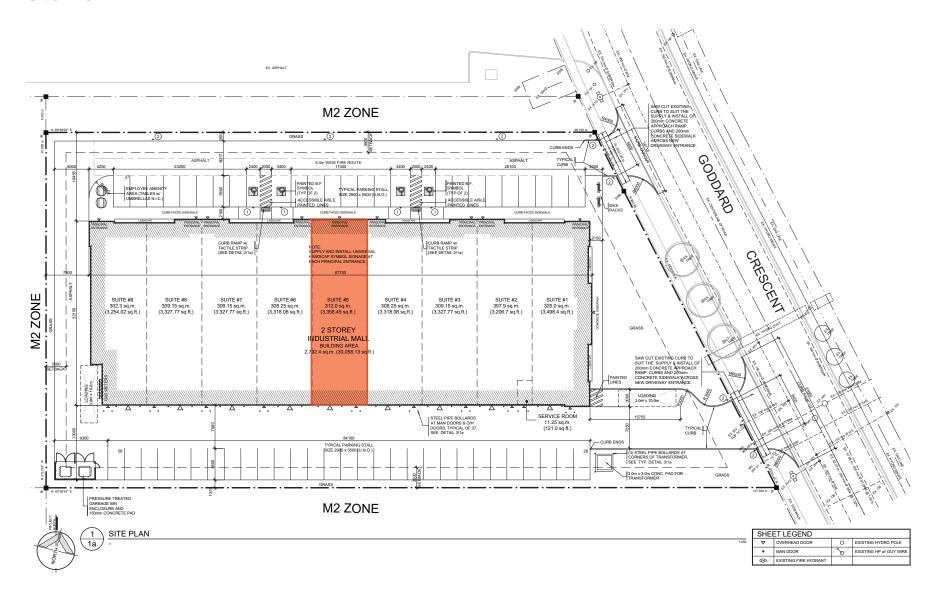

.514.3371
arandall@lennard.com

Keith Saulnier Sales Representative 705.774.6799 ksaulnier@lennard.com Darren Shaw, SIOR Broker, Partner 519.514.3370 dshaw@lennard.com

210-137 Glasgow Street, Kitchener 519.340.5900 lennard.com



## 125 Goddard Crescent, Cambridge



Available Area

L → Unit 5: 3,456 SF

\$

Net Rent

\$14.95 PSF

CAM & Taxes

\$4.50 PSF (Est. 2025)



Availability

**Immediate** 



Zoning

M3



Clear Height

24'



Shipping

1 Grade Level Door



Power

100 Amps 600 Volts



### **Property Highlights**

- New construction
- Strategically located near Highways 401 and 7/8
- Access to a strong local labor force
- Minutes from a wide range of amenities
- Landlord to construct office space and a washroom

### **Lennard:**

# 125 Goddard Crescent, Cambridge

### Site Plan



**Lennard:** 

## 125 Goddard Crescent, Cambridge



Floor Plan



### **Lennard:**













## **Lennard:**

Austin Randall\*
Vice President
519.514.3371
arandall@lennard.com

Keith Saulnier Sales Representative 519.514.3368 ksaulnier@lennard.com

Darren Shaw, SIOR Broker, Partner 519.514.3370 dshaw@lennard.com

210-137 Glasgow Street, Kitchener 519.340.5900 lennard.com