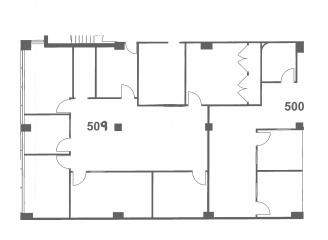

#### Fourth Floor

Suite 509 1,986 SF

Suite 307 307 1,930 SF

Suite 208
757 SF

2,458 SF