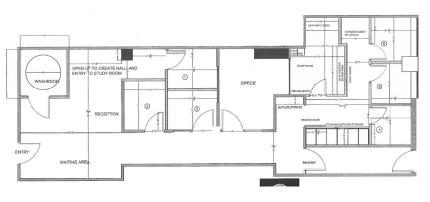

#### Fourth Floor

Suite 509 1,986 SF

Suite 307 307 1,930 SF

Suite 208
757 SF

2,458 SF