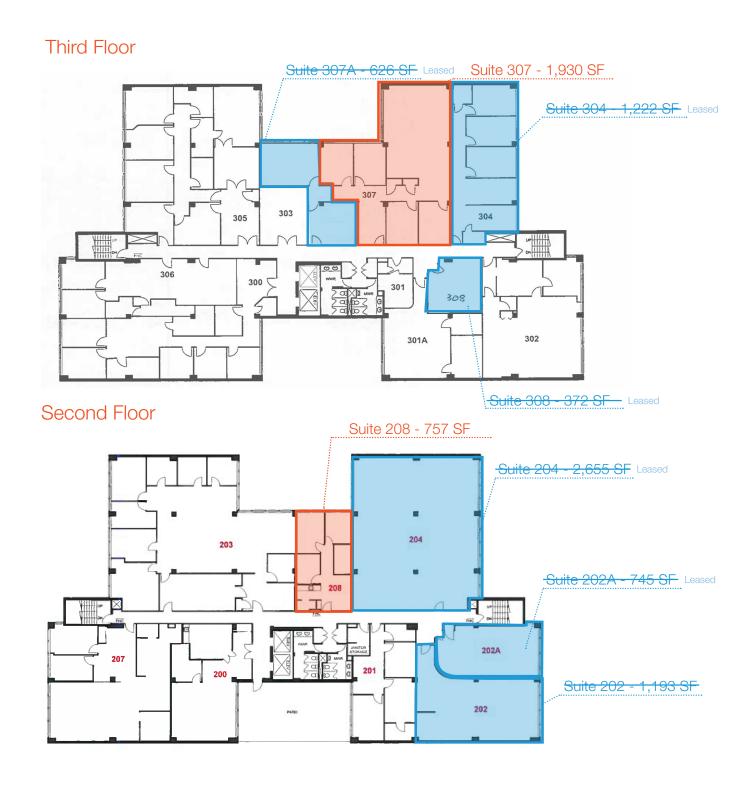

#### Fourth Floor

Suite 509 1,986 SF

Suite 307 307 1,930 SF

Suite 208
757 SF

2,458 SF