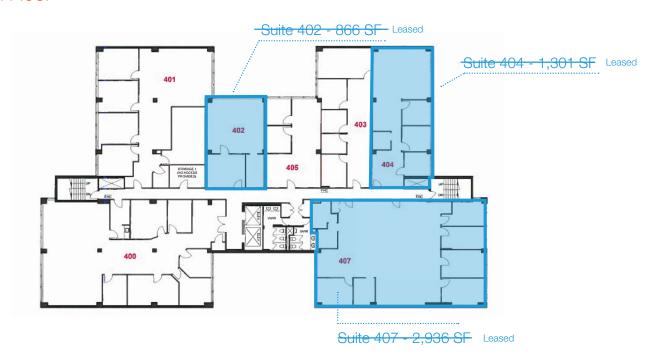

#### Fourth Floor

Suite 509 1,986 SF

Suite 307 307 1,930 SF

Suite 208
757 SF

2,458 SF