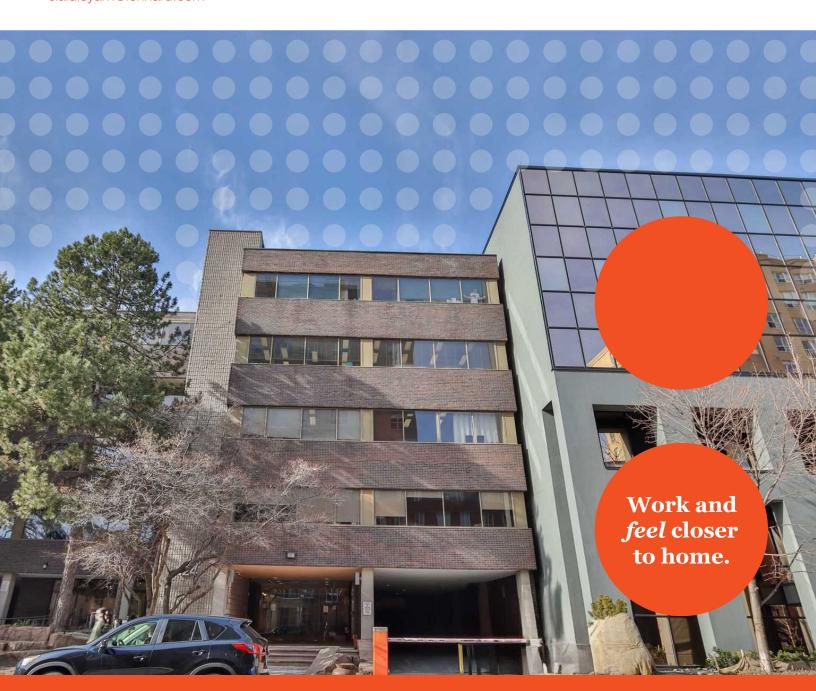

## Merton 124 Ivier to

High exposure office space available for lease on Merton Street between Yonge Street & Mount Pleasant.

#### **Property Highlights**

- An ideal affordable boutique building in midtown Toronto and a short walk from Davisville subway station;
- A place where tenants can work and feel closer to home, and there is a sense of community.
- Value pricing and ready to move in suites, all inclusive pricing includes utilities and janitorial.
- · A clean, well kept building with responsive on site property management.
- Shared amenities include outdoor second floor tenant patio and roof garden, great for meetings and social distancing.
- Bike racks, Underground parking, street parking and lots nearby

#### What's Near By

Located in Midtown Toronto, 124 Merton Street is nestled amongst a mixed-use quiet residential / commercial neighbourhood. Tremendous value property in place. While avoiding the downtown congestion / commute, 124 Merton allows you to work closer to home. 6 minute walk to Davisville TTC station!