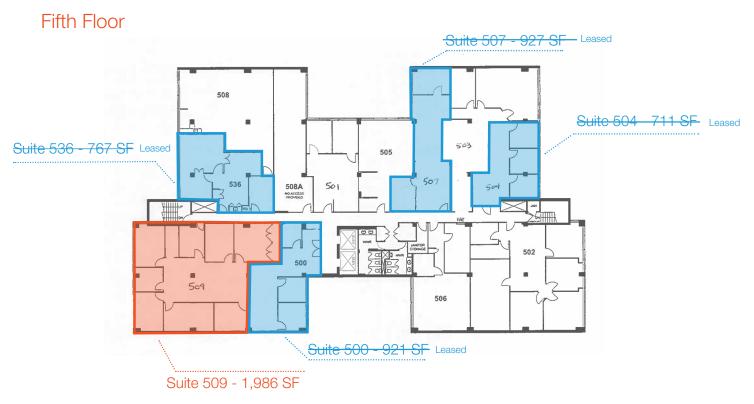

#### Fourth Floor

Suite 509 1,986 SF

Suite 307 307 1,930 SF

Suite 208
757 SF

2,458 SF