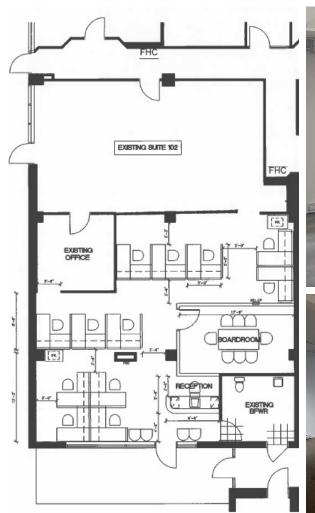

#### Fourth Floor

Suite 509 1,986 SF

Suite 307 307 1,930 SF

Suite 208
757 SF

2,458 SF