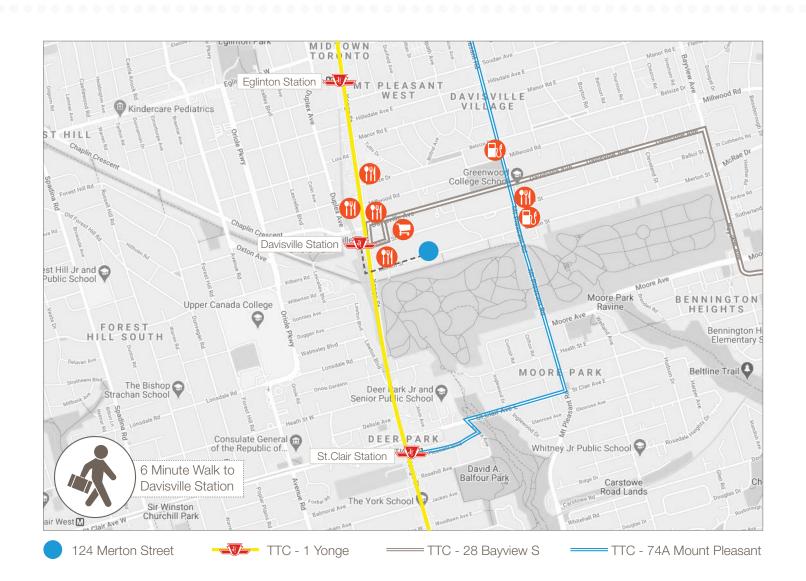

#### What's Near By

Located in Midtown Toronto, 124 Merton Street is nestled amongst a mixed-use quiet residential / commercial neighbourhood. Tremendous value property in place. While avoiding the downtown congestion / commute, 124 Merton allows you to work closer to home. 6 minute walk to Davisville TTC station!