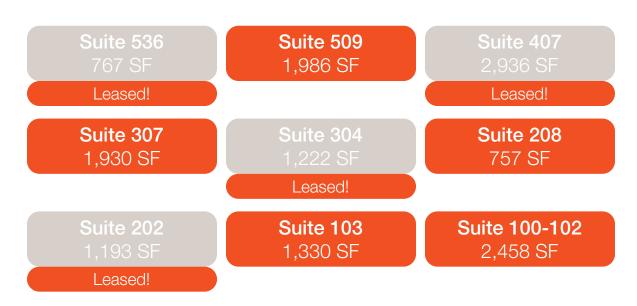

### Available Space

Additional Rent

\$14.99 PSF (2024 estimate)

#### Fourth Floor

Suite 509 1,986 SF

Suite 307 307 1,930 SF

Suite 208
757 SF

2,458 SF