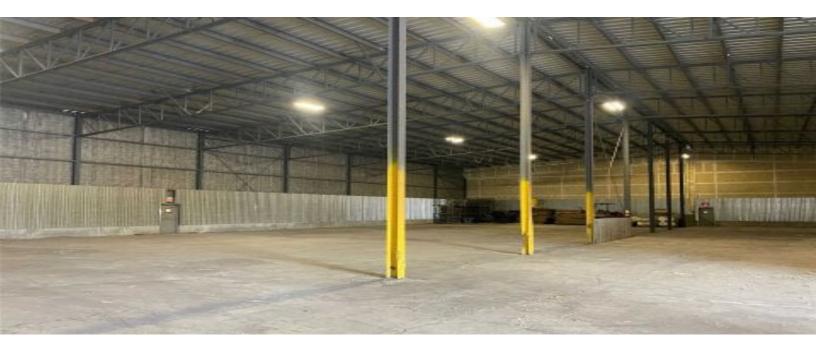

#### Building B

Available Space

12,500 SF (Approximately)

**Building Information** Approx. 3 acres for trailer and equipment parking

Warehouse Space Shared dock loading and gradelevel loading. Newly insulated common area bathroom shared by other tenant.

Clear Height 22'

**Loading Doors** 

2 Truck Level Doors

1 Large Drive-in Door

Zoning

MP2 - Industrial Park Zone (unserviced)

Availability

**Immediate** 