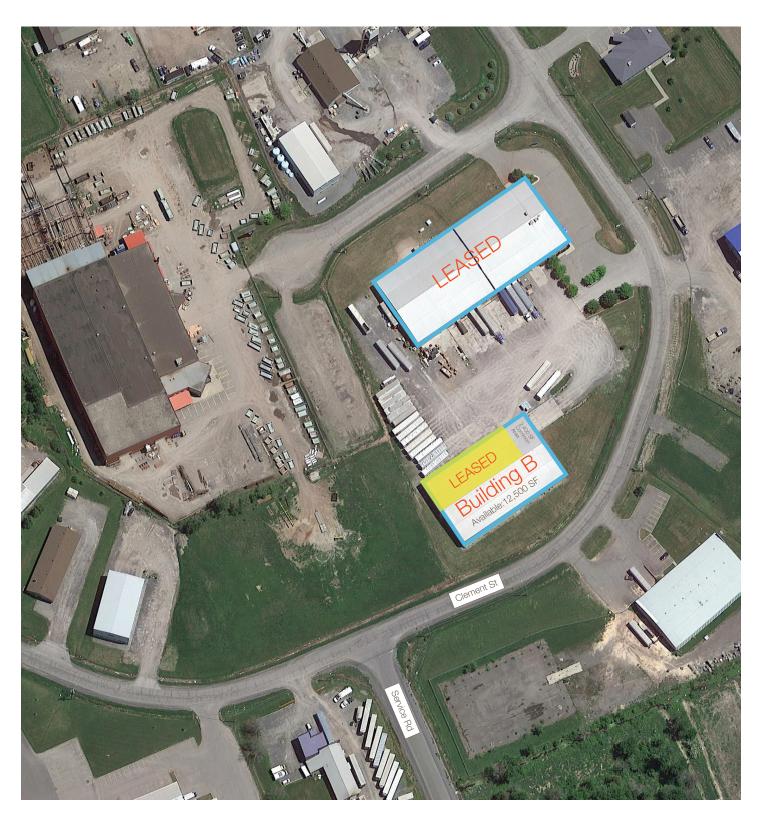

12,500 SF of industrial space available in Vars, ON.

12,500 SF of Industrial space available located in building B with approximately 3 acres in Vars, Ontario.

#### Building B

Available Space

12,500 SF (Approximately)

**Building Information** Approx. 3 acres for trailer and equipment parking

Warehouse Space Shared dock loading and gradelevel loading. Newly insulated common area bathroom shared by other tenant.

Clear Height 22'

**Loading Doors** 

2 Truck Level Doors

1 Large Drive-in Door

Zoning

MP2 - Industrial Park Zone (unserviced)

Availability

**Immediate** 

Net Rent

\$13.50 PSF

Additional Rent

\$5.50 + Utilities