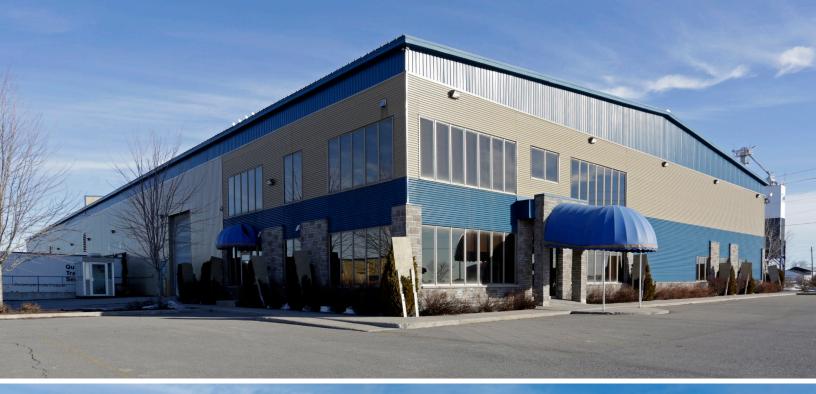

12,500 SF of industrial space available in Vars, ON.

12,500 SF of Industrial space available located in building B with approximately 3 acres in Vars, Ontario.

#### Building B

Available Space

12,500 SF (Approximately)

**Building Information** Approx. 3 acres for trailer and equipment parking

Warehouse Space Shared dock loading and gradelevel loading. Newly insulated common area bathroom shared by other tenant.