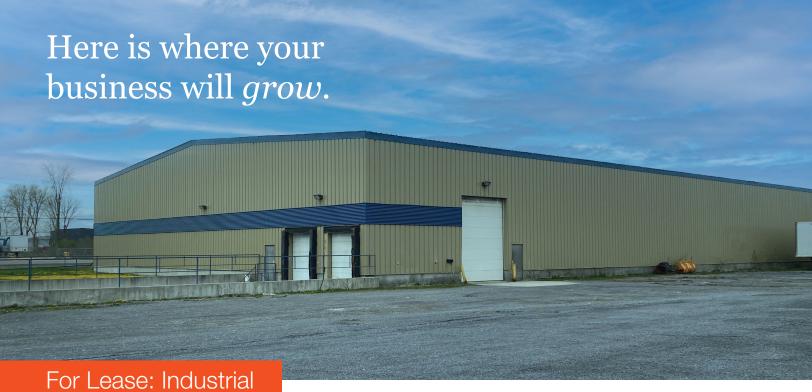

12,500 SF of industrial space available in Vars, ON.

12,500 SF of Industrial space available located in building B with approximately 3 acres in Vars, Ontario.

#### Building B

Available Space

12,500 SF (Approximately)

**Building Information** Approx. 3 acres for trailer and equipment parking

Warehouse Space Shared dock loading and gradelevel loading. Newly insulated common area bathroom shared by other tenant.