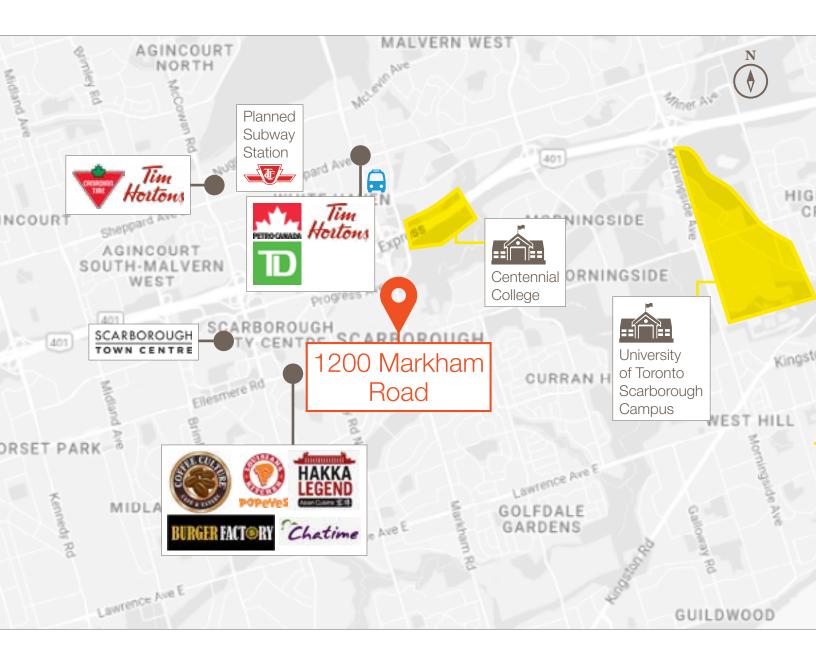

# 1200 Markham Road, Toronto

Executive office units available for lease at the corner of Markham Road & Ellesmere Road in Toronto.

Available Space

Suite 200: 8,919 SF

Suite 300: 3,077 SF

Suite 313: 3,932 SF

#### Property Highlights

- Free covered and surface parking for both tenants and visitors
- Established office location
- Fantastic access to public transit routes and Highway 401
- On-site property management
- Podium signage available on Markham Road
- On-site security
- Restaurants on-site
- Pharmacy, labs, x-rays, etc. on-site
- Space planning available will result in a Virtual Tour in 3D and full colour