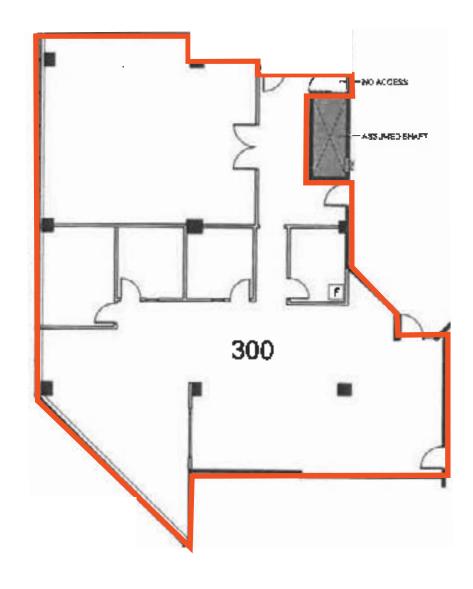

\$17.68 PSF (2025)

Suite

300

Available Space

3,077 SF

Availability

**Immediate** 

Net Rent

**Contact Listing Agents** 

Additional Rent

\$17.68 PSF (2025)

**Lennard:** 

Suite

313

Available Space

3,932 SF