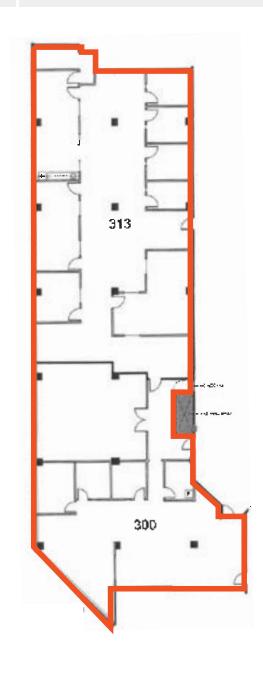

# 1200 Markham Road, Toronto

Executive office units available for lease at the corner of Markham Road & Ellesmere Road in Toronto.

Available Space

Suite 200: 8,919 SF

Suite 300: 3,077 SF

Suite 313: 3,932 SF

Suite 300-313: 7,009 SF

Net Rent

Contact Listing Agents

Additional Rent

\$17.68 PSF (2025)

Availability

Suite

200

Available Space

8,919 SF

Availability

Net Rent

**Contact Listing Agents** 

Additional Rent

\$17.68 PSF (2025)

Suite

300

Available Space

3,077 SF

Availability

**Immediate** 

Net Rent

**Contact Listing Agents** 

Additional Rent

\$17.68 PSF (2025)

**Lennard:** 

Suite

313

Available Space

3,932 SF

Availability

Immediate

Net Rent

**Contact Listing Agents** 

Additional Rent

\$17.68 PSF (2025)

**Lennard:** 

Suite

300-313

Available Space

7,009 SF

Availability

**Immediate** 

Net Rent

**Contact Listing Agents** 

Additional Rent