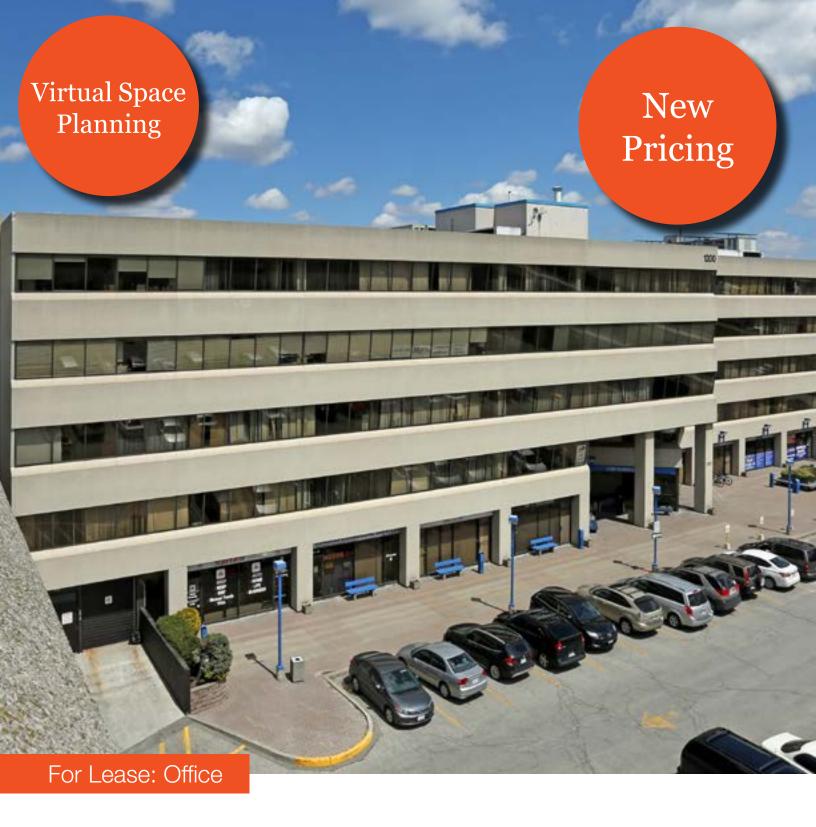

# 1200 Markham Road, Toronto

Executive office units available for lease at the corner of Markham Road & Ellesmere Road in Toronto.

Available Space

Suite 200: 8,919 SF

Suite 300: 3,077 SF

Suite 313: 3,932 SF