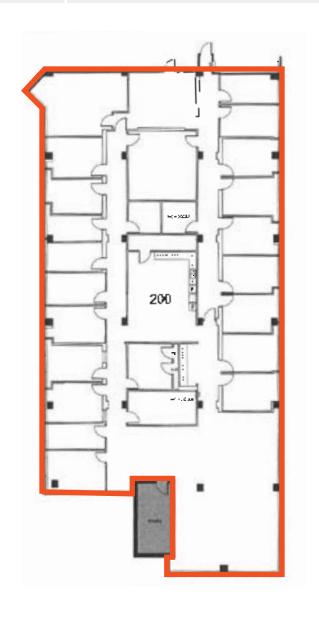

Suite

200

Available Space

8,919 SF

Availability

Net Rent

**Contact Listing Agents** 

Additional Rent