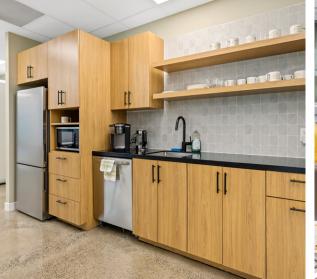

### **Shared Access**

- Boardroom
- Meeting Rooms
- Phone Booth
- Collaboration Areas
- Kitchenette
- Reception Area