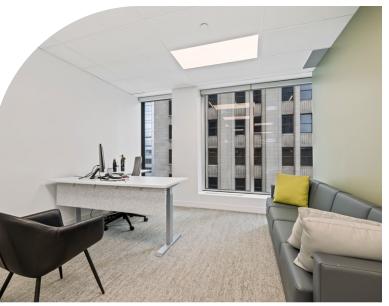

### Property Highlights

- Penthouse Suite!
- Renovated & Furnished in 2024
- Furniture & AV available
- Flexible sizes & terms available
- Contiguous space available

- PATH Connected
- Underground Parking
- Secure Bike Storage
- Onsite Showers
- Seasonal Outdoor Patio

### **Dedicated to Subtenant**

- 2 Offices
- 20 Desks Flexible

Lennard:

lennard.com