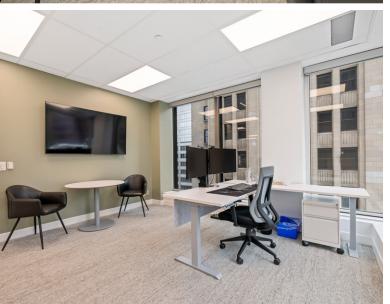

### Property Highlights

- Penthouse Suite!
- Renovated & Furnished in 2024
- Furniture & AV available
- Flexible sizes & terms available
- Contiguous space available

- PATH Connected
- Underground Parking
- Secure Bike Storage
- Onsite Showers
- Seasonal Outdoor Patio

### **Dedicated to Subtenant**

- 2 Offices
- 20 Desks Flexible

Lennard:

lennard.com