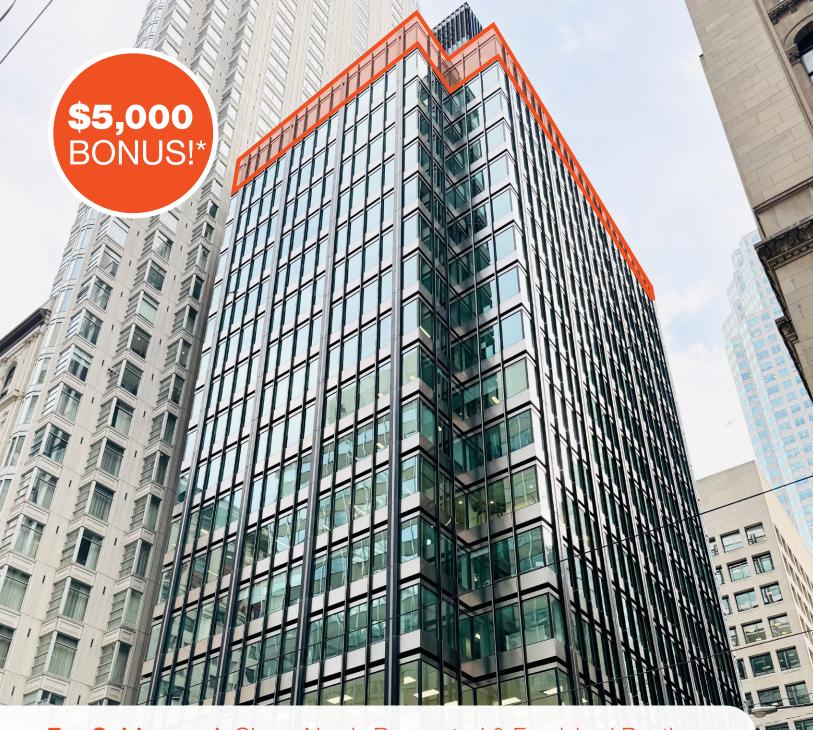

For Sublease: A-Class, Newly Renovated & Furnished Penthouse

## 11 King Street W

Lennard:

### Property Highlights

- Penthouse Suite!
- Renovated & Furnished in 2024
- Furniture & AV available
- Flexible sizes & terms available
- Contiguous space available

- PATH Connected
- Underground Parking
- Secure Bike Storage
- Onsite Showers
- Seasonal Outdoor Patio