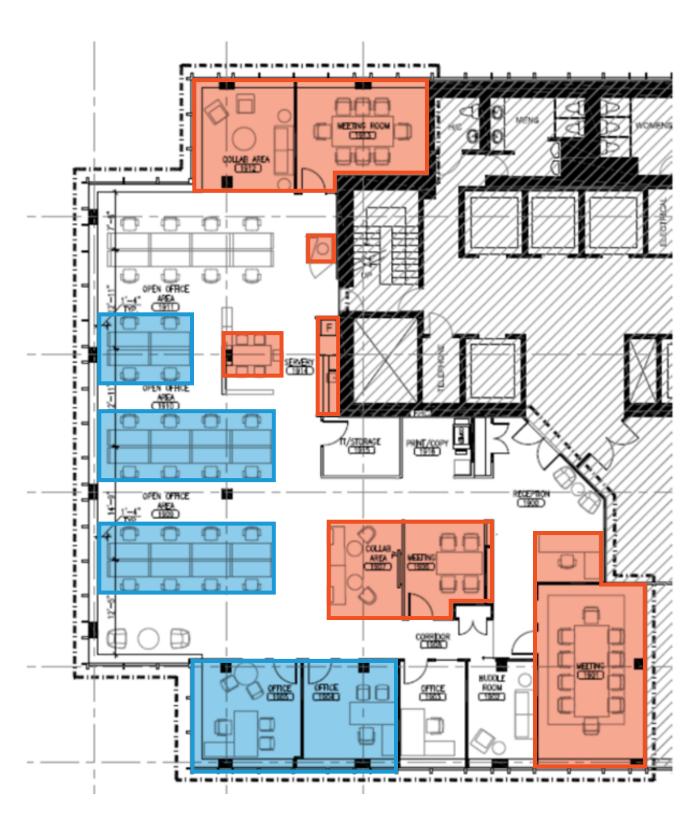

### 11 King Street W

Floor Plan

### **Shared Access**

- Boardroom
- Meeting Rooms
- Phone Booth
- Collaboration Areas
- Kitchenette
- Reception Area

### **Dedicated to Subtenant**

- 2 Offices
- 20 Desks Flexible

Lennard:

lennard.com