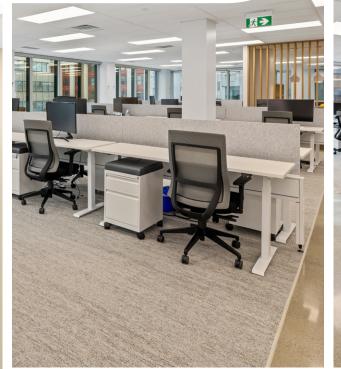

### Property Highlights

- Penthouse Suite!
- Renovated & Furnished in 2024
- Furniture & AV available
- Flexible sizes & terms available
- Contiguous space available

- PATH Connected
- Underground Parking
- Secure Bike Storage
- Onsite Showers
- Seasonal Outdoor Patio

### **Dedicated to Subtenant**

- 2 Offices
- 20 Desks Flexible

Lennard:

lennard.com