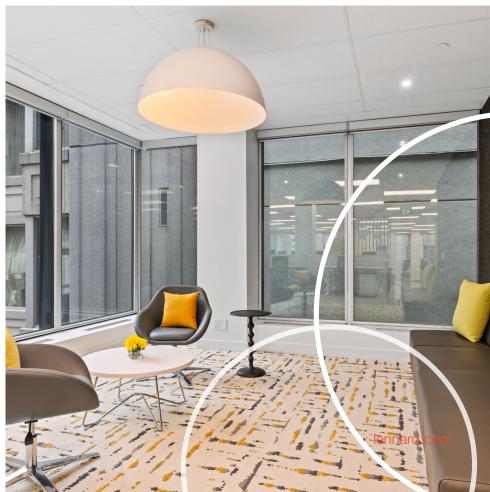

### Property Highlights

- Penthouse Suite!
- Renovated & Furnished in 2024
- Furniture & AV available
- Flexible sizes & terms available
- Contiguous space available

- PATH Connected
- Underground Parking
- Secure Bike Storage
- Onsite Showers
- Seasonal Outdoor Patio