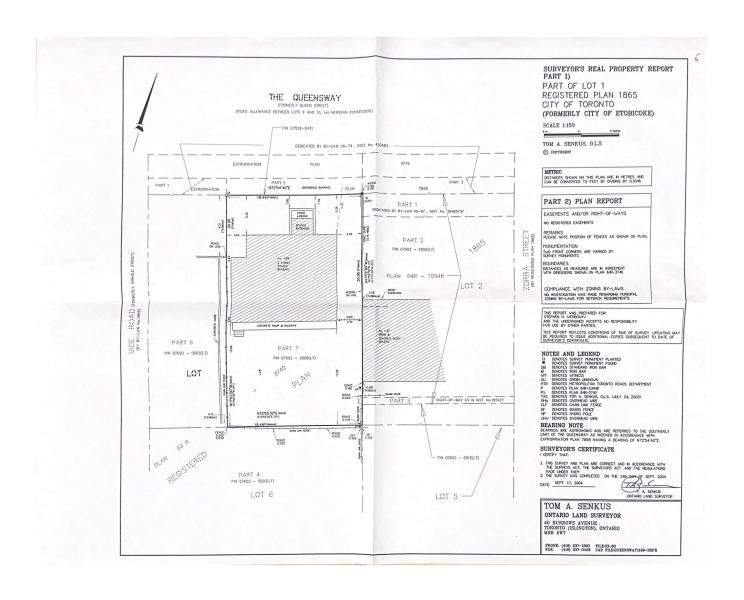

High Rise Residential Developments
- Adjacent To Kipling Queensway Mall 17.5 Acre Site (Approx)
- Rear Parking Area
- Close to Kipling Subway
- TTC Very Closeby
- Detailed Planning Review Document Available In Online Data Room

### Data Room

Additional Information Including A Detailed Planning Document Are Available. To Access The Online Data Room, Sign And Date The Confidentiality Agreement Which Is Available By 'Clicking Here':

\* Planning document prepared by Dales Consulting



Click here

**Lennard:** 







Applications Submitted



Approved



New Park



Subject Site, 1199 The Queensway









## Proposed Redevelopment





## Proposed Redevelopment





MAY 7, 2024 | SCALE NTS

## Existing Building Ground Floor Plan





## Existing Building Second Floor Plan





## Survey













## **Lennard:**

Alastair Strachan\*, Senior Vice President 416.346.9500 astrachan@lennard.com

602-350 Burnhamthorpe Road W, Mississauga 905.625.5020 lennard.com

\*Sales Representative
Statements and information contained are based on the information furnished by principals and sources which
we deem reliable but for which we can assume no responsibility. Lennard Commercial Realty, Brokerage.