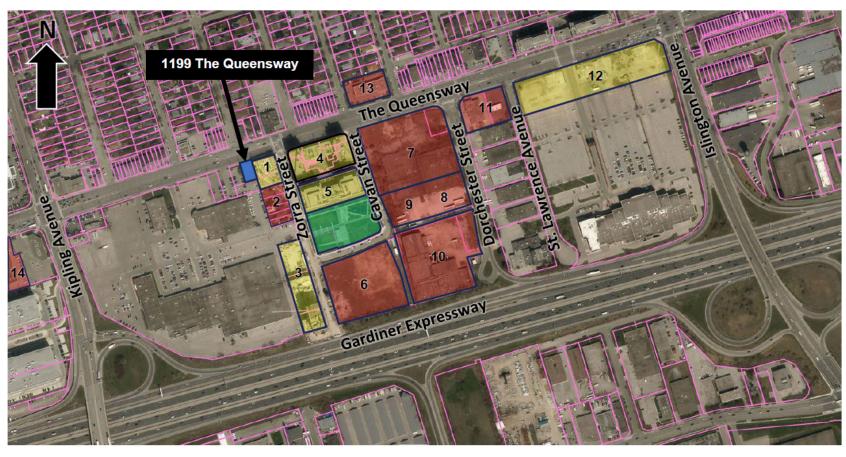

\* Planning document prepared by Dales Consulting

Click here

**Lennard:** 

Applications Submitted

Approved

New Park

Subject Site, 1199 The Queensway