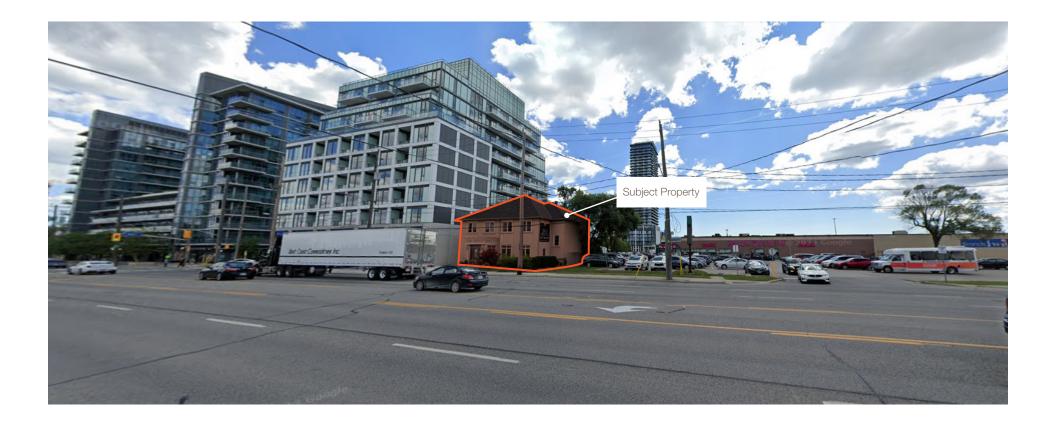

Executive office or retail building available for sale at Kipling Ave & the Queensway, with close proximity to the Kipling Subway, Gardiner Expressway

Lot Size (External Measurements)

101.57 Feet Depth60.49 Feet Frontage6,145 Square Feet Total