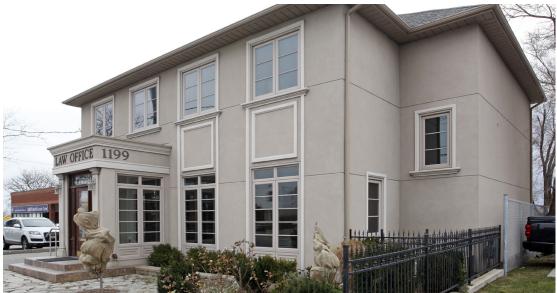

Executive office or retail building available for sale at Kipling Ave & the Queensway, with close proximity to the Kipling Subway, Gardiner Expressway

Lot Size (External Measurements)

101.57 Feet Depth60.49 Feet Frontage6,145 Square Feet Total

Building Size

Main Floor 1,813 SF 2nd Floor 1,813 SF Lower Level 1,277 SF

Total 4,903 SF

Realty Taxes (Annual) \$35,561.66 (2024)

Proposed Redevelopment

Mid Rise Building
11 Storeys
59 Residential Suites

Listing Agent