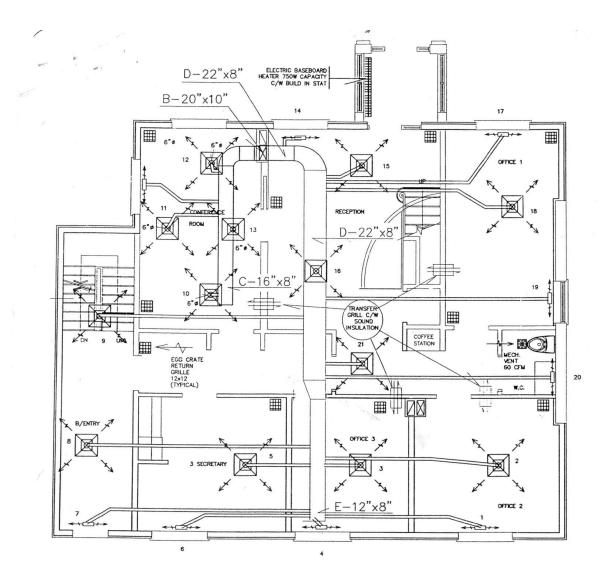

\*Sales Representative



- Adjacent To Several Completed High Rise Residential Developments
- Adjacent To Kipling Queensway Mall 17.5 Acre Site (Approx)
- Rear Parking Area
- Close to Kipling Subway
- TTC Very Closeby
- Detailed Planning Review Document Available In Online Data Room

### Data Room

Additional Information Including A Detailed Planning Document Are Available. To Access The Online Data Room, Sign And Date The Confidentiality Agreement Which Is Available By 'Clicking Here':

\* Planning document prepared by Dales Consulting



Click here

**Lennard:** 







Applications Submitted



Approved



New Park



Subject Site, 1199 The Queensway









## Proposed Redevelopment





## Proposed Redevelopment





MAY 7, 2024 | SCALE NTS

## Existing Building Ground Floor Plan





## Existing Building Second Floor Plan





## Survey













## **Lennard:**

Alastair Strachan\*, Senior Vice President 416.346.9500 astrachan@lennard.com

602-350 Burnhamthorpe Road W, Mississauga 905.625.5020 lennard.com

\*Sales Representative
Statements and information contained are based on the information furnished by principals and sources which
we deem reliable but for which we can assume no responsibility. Lennard Commercial Realty, Brokerage.