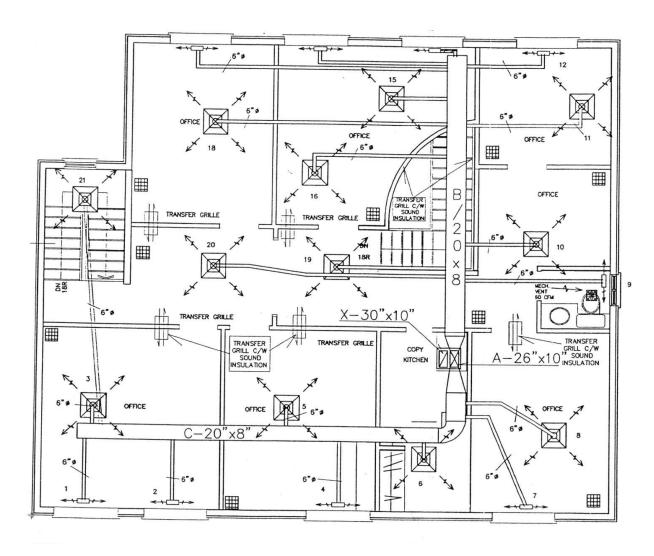

eral Completed High Rise Residential Developments
- Adjacent To Kipling Queensway Mall 17.5 Acre Site (Approx)
- Rear Parking Area
- Close to Kipling Subway
- TTC Very Closeby
- Detailed Planning Review Document Available In Online Data Room

### Data Room

Additional Information Including A Detailed Planning Document Are Available. To Access The Online Data Room, Sign And Date The Confidentiality Agreement Which Is Available By 'Clicking Here':

\* Planning document prepared by Dales Consulting



Click here

**Lennard:** 







Applications Submitted



Approved



New Park



Subject Site, 1199 The Queensway









## Proposed Redevelopment





## Proposed Redevelopment





MAY 7, 2024 | SCALE NTS

## Existing Building Ground Floor Plan





## Existing Building Second Floor Plan





## Survey













## **Lennard:**

Alastair Strachan\*, Senior Vice President 416.346.9500 astrachan@lennard.com

602-350 Burnhamthorpe Road W, Mississauga 905.625.5020 lennard.com

\*Sales Representative
Statements and information contained are based on the information furnished by principals and sources which
we deem reliable but for which we can assume no responsibility. Lennard Commercial Realty, Brokerage.