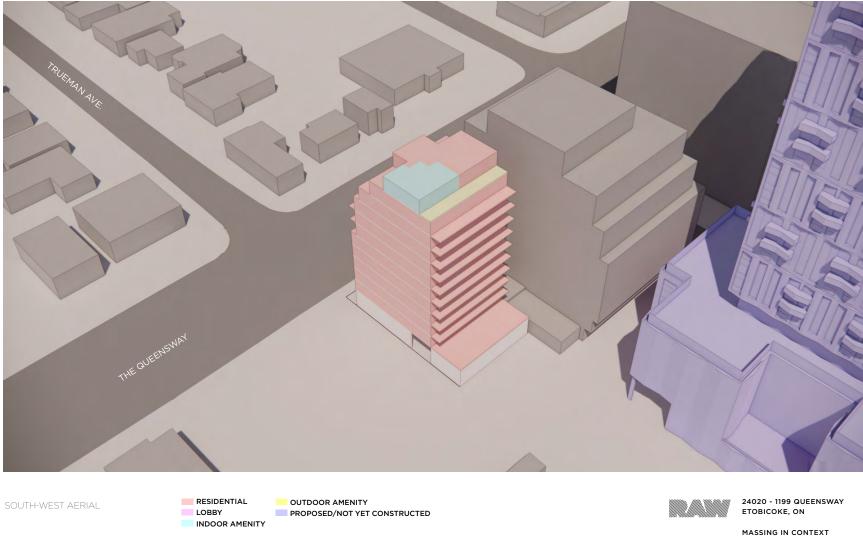

Building Size

Main Floor 1,813 SF 2nd Floor 1,813 SF Lower Level 1,277 SF

Total 4,903 SF

Realty Taxes (Annual) \$35,561.66 (2024)

Proposed Redevelopment

Mid Rise Building
11 Storeys
59 Residential Suites

Listing Agent

## Proposed Redevelopment

## Proposed Redevelopment

MAY 7, 2024 | SCALE NTS