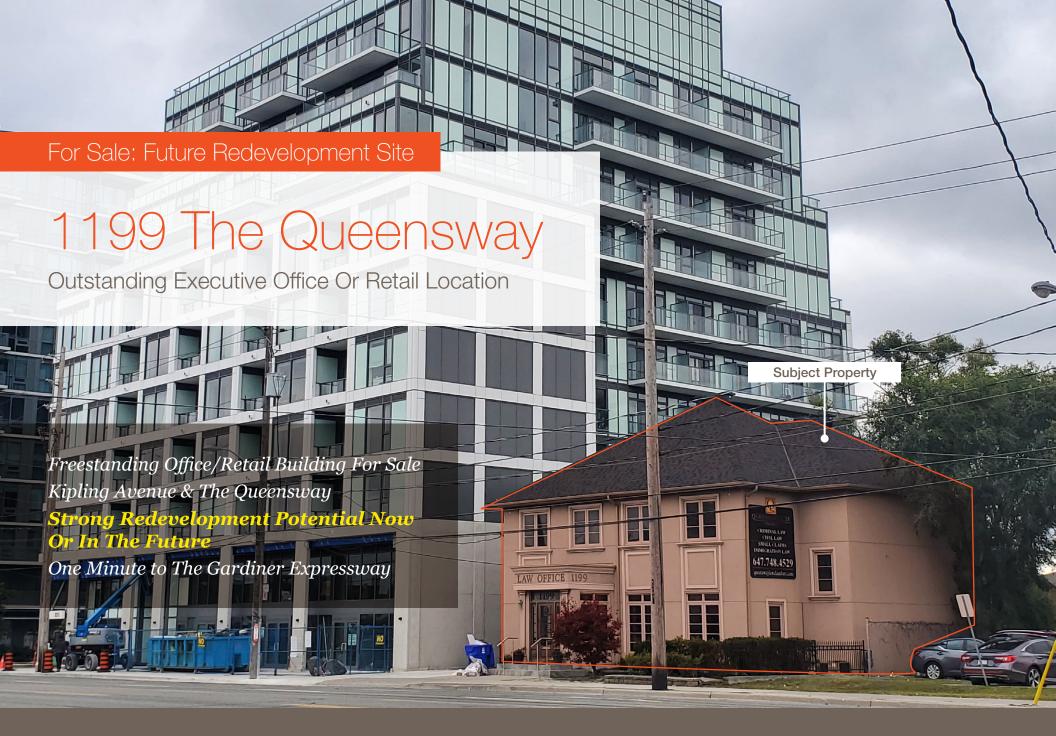

Executive office or retail building available for sale at Kipling Ave & the Queensway, with close proximity to the Kipling Subway, Gardiner Expressway

Lot Size (External Measurements)

101.57 Feet Depth60.49 Feet Frontage6,145 Square Feet Total

Building Size

Main Floor 1,813 SF 2nd Floor 1,813 SF Lower Level 1,277 SF

Total 4,903 SF

Realty Taxes (Annual) \$35,561.66 (2024)

Proposed Redevelopment

Mid Rise Building
11 Storeys
59 Residential Suites

Listing Agent

Alastair Strachan\*

Senior Vice President 416.346.9500 astrachan@lennard.com

\*Sales Representative

- Adjacent To Several Completed High Rise Residential Developments
- Adjacent To Kipling Queensway Mall 17.5 Acre Site (Approx)
- Rear Parking Area
- Close to Kipling Subway
- TTC Very Closeby
- Detailed Planning Review Document Available In Online Data Room