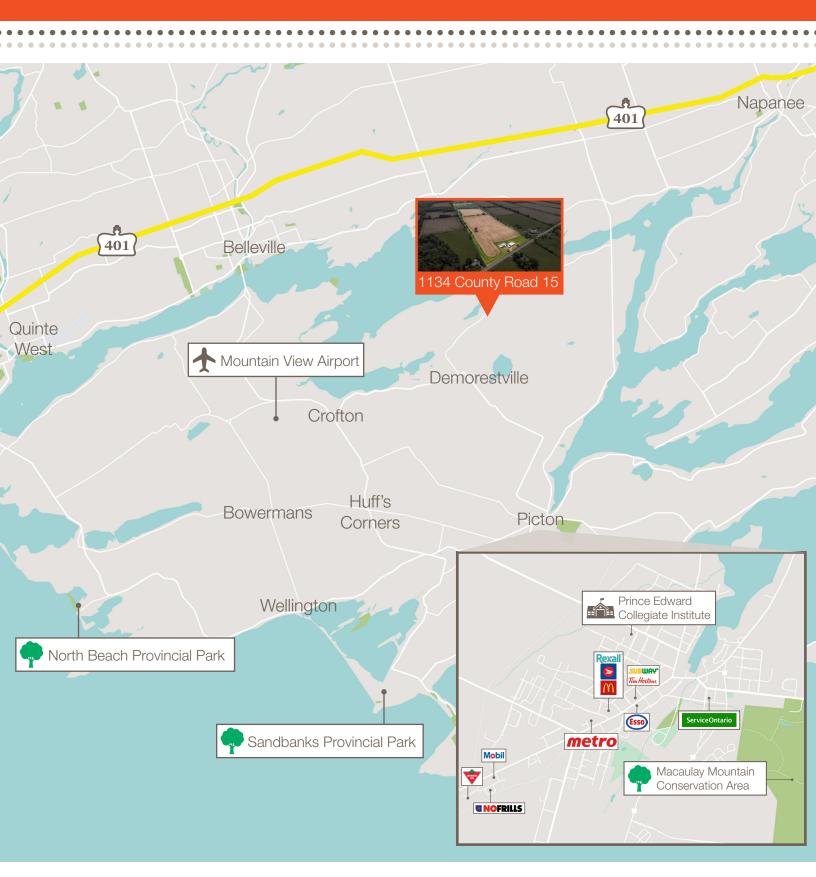

For Sale: Land

# 1134 County Road 15

47.49 acres of Land located in Prince Edward County

Lennard:

201-60 Columbia Way, Markham 905.752.2220 • lennard.com

County Road 15

# 1134 County Road 15

47 acres of land located in Prince Edward County with a short drive to Highway 401 and a 15 minute drive from Picton amenities.



### **Property Highlights**

- Includes Barn, cattle barn and outbuild
- 10 minutes from Picton Amenities
- 10 minutes from Hwy 401
- 30 minutes to Sandbanks Provincial Park



### Lennard:

# Nearby Amenities



### Lennard:

lennard.com

# Zoning

### RU2 - Rural Zone 2

#### 8.1 Permitted Residential Uses

- One single detached dwelling
- Home business
- Rural home business
- Private home day care
- Bed and breakfast establishment
- Group home
- Uses, buildings and structures accessory to the foregoing permitted uses
- Accessory farm accommodation
- One second unit or one garden suite

#### 8.2 Permitted Non-Residential Uses

- Agriculture
- Commercial greenhouses
- Conservation area including passive outdoor recreation activities, nature study and wildlife areas, or other similar use as provides for the preservation of the natural environment
- Equestrian centre
- Farm
- Farm produce outlet
- Forestry and reforestation
- Garden nursery sales and supply establishment 8.2.9 kennel



### Lennar