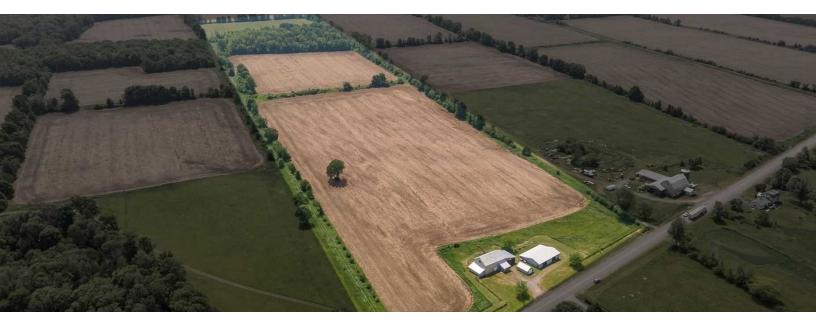

# 1134 County Road 15

47.49 acres of Land located in Prince Edward County

Lennard:

201-60 Columbia Way, Markham 905.752.2220 • lennard.com

County Road 15

# 1134 County Road 15

47 acres of land located in Prince Edward County with a short drive to Highway 401 and a 15 minute drive from Picton amenities.

### **Property Highlights**

- Includes Barn, cattle barn and outbuild
- 10 minutes from Picton Amenities
- 10 minutes from Hwy 401
- 30 minutes to Sandbanks Provincial Park