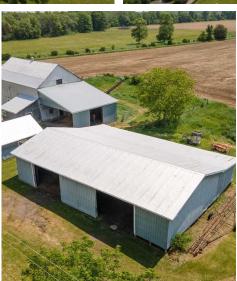

### **Property Highlights**

- Includes Barn, cattle barn and outbuild
- 10 minutes from Picton Amenities
- 10 minutes from Hwy 401
- 30 minutes to Sandbanks Provincial Park

# Photos