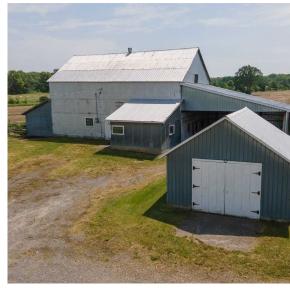

### **Property Highlights**

- Includes Barn, cattle barn and outbuild
- 10 minutes from Picton Amenities
- 10 minutes from Hwy 401
- 30 minutes to Sandbanks Provincial Park

# Photos