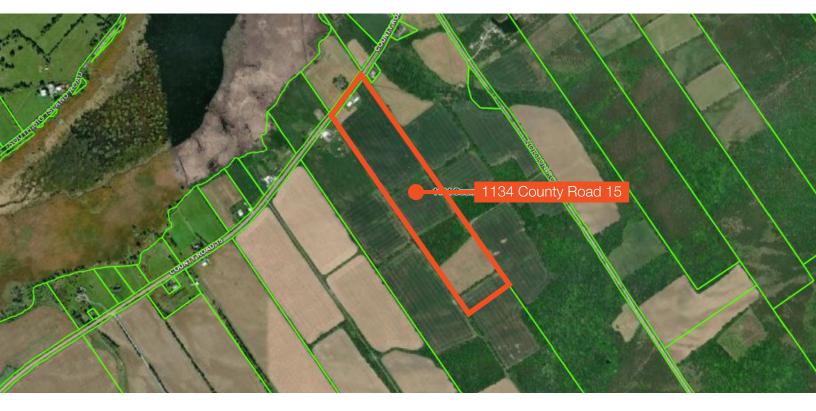

# 1134 County Road 15

47 acres of land located in Prince Edward County with a short drive to Highway 401 and a 15 minute drive from Picton amenities.