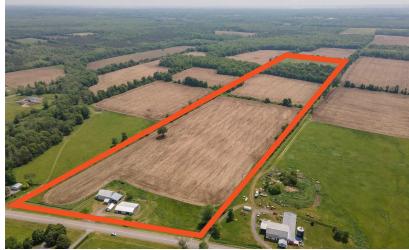

lennard.com

# Zoning

### RU2 - Rural Zone 2

#### 8.1 Permitted Residential Uses

- One single detached dwelling
- Home business
- Rural home business
- Private home day care
- Bed and breakfast establishment
- Group home
- Uses, buildings and structures accessory to the foregoing permitted uses
- Accessory farm accommodation
- One second unit or one garden suite

#### 8.2 Permitted Non-Residential Uses

- Agriculture
- Commercial greenhouses
- Conservation area including passive outdoor recreation activities, nature study and wildlife areas, or other similar use as provides for the preservation of the natural environment
- Equestrian centre
- Farm
- Farm produce outlet
- Forestry and reforestation
- Garden nursery sales and supply establishment 8.2.9 kennel



### Lennard:

# Photos















## Lennard:

lennard.com







## Lennard:

lennard.com



## Lennard:

#### Paul Kotyk\*\*

Broker D. 905.917.1627 C. 416.890.0324 pkotyk@lennard.com

201-60 Columbia Way, Markham 905.752.2220 lennard.com

\*\*Broker

Statements and information contained are based on the information furnished by principals and sources which we deem reliable but for which we can assume no responsibility. Lennard Commercial Realty, Brokerage.