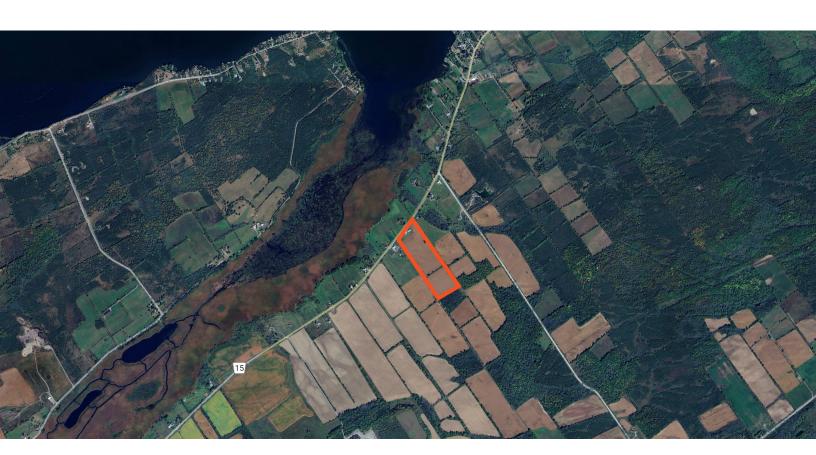

# 1134 County Road 15

47.49 acres of Land located in Prince Edward County

Lennard:

201-60 Columbia Way, Markham 905.752.2220 • lennard.com

County Road 15

# 1134 County Road 15

47 acres of land located in Prince Edward County with a short drive to Highway 401 and a 15 minute drive from Picton amenities.