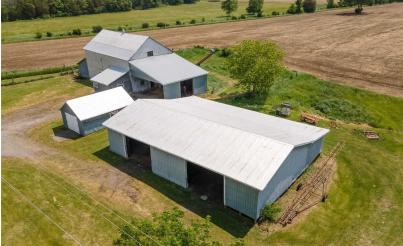

### **Property Highlights**

- Includes Barn, cattle barn and outbuild
- 10 minutes from Picton Amenities
- 10 minutes from Hwy 401
- 30 minutes to Sandbanks Provincial Park

# Photos