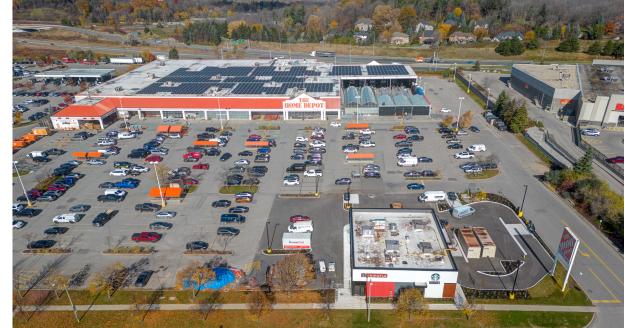

The offering represents an exciting and rare opportunity to acquire a best-in-class, new format quick service restaurant property fully leased to Starbucks Coffee and Chipotle Mexican Grill. Both tenants have signed long-term commitments and the asset is currently under construction with a highly anticipated targeted opening in Q4 2023. The Property is comprised of a retail pad totaling 4,292 SF with a drive-thru and is situated on a high profile outparcel of The Home Depot lands. The asset is located within the main commercial node of Ancaster and is surrounded by some of the largest national retailers in the country.

Situated at a **high-profile outparcel** of The Home Depot lands **First Chipotle location** in the Greater Hamilton Area Surrounded by **major national retailers** Shadow anchored by **Costco & The Home Depot Long term** leases with **corporate publicly traded covenants Corner location** with excellent **visibility and accessibility** Premium retail offering with **net leases** 