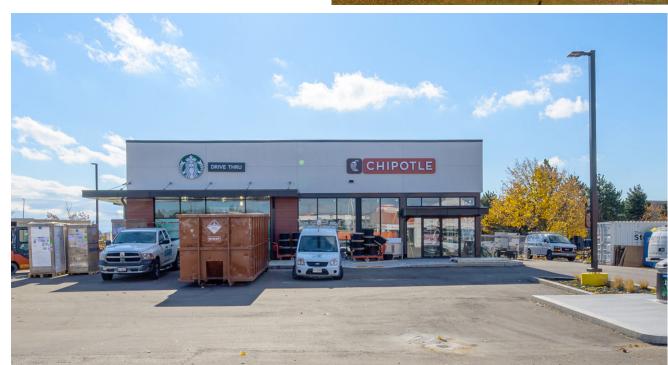

The offering represents an exciting and rare opportunity to acquire a best-in-class, new format quick service restaurant property fully leased to Starbucks Coffee and Chipotle Mexican Grill. Both tenants have signed long-term commitments and the asset is currently under construction with a highly anticipated targeted opening in Q4 2023. The Property is comprised of a retail pad totaling 4,292 SF with a drive-thru and is situated on a high profile outparcel of The Home Depot lands. The asset is located within the main commercial node of Ancaster and is surrounded by some of the largest national retailers in the country.

Fully Leased to Chipotle Mexican Grill & Starbucks with **Drive-Thru** 

# with **Drive-Thru**