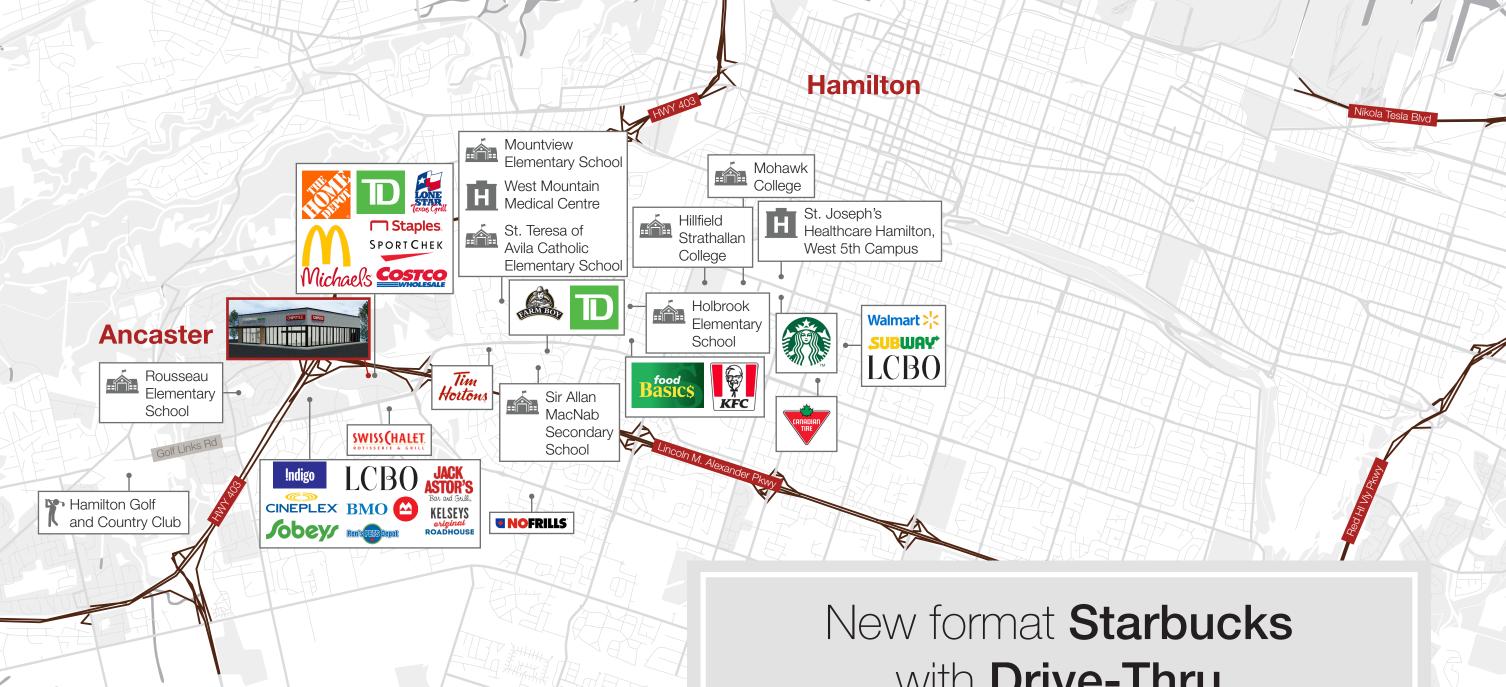

bmit their offers to the Advisor. Offers will be assessed as received.



# Investment Highlights

Brand **new development**, currently under construction 4,292 SF retail pad **fully leased** to 2 Quick Service Restaurants

- 2,092 SF with **drive-thru** leased to **Starbucks**
- 2,200 SF leased to Chipotle Mexican Grill

Situated at a **high-profile outparcel** of The Home Depot lands **First Chipotle location** in the Greater Hamilton Area Surrounded by **major national retailers** Shadow anchored by **Costco & The Home Depot Long term** leases with **corporate publicly traded covenants Corner location** with excellent **visibility and accessibility** Premium retail offering with **net leases** 





### Area **Overview**

### **First Chipotle** location in the Greater Hamilton Area

N





# with **Drive-Thru**

### Lennard:

Yash Kumar, Executive Vice President Sales Representative 905.917.2031 yash@lennard.com

Sasha Ischenko, Vice President Sales Representative 905.917.2032 sasha@lennard.com

Lennard Commercial Realty, Brokerage 201-60 Columbia Way, Markham, Ontario L3R 0C9

905.752.2220 · lennard.com

Statements and information contained are based on the information furnished by principals and sources which we deem reliable but for which we can assume no responsibility. Lennard Commercial Realty, Brokerage.