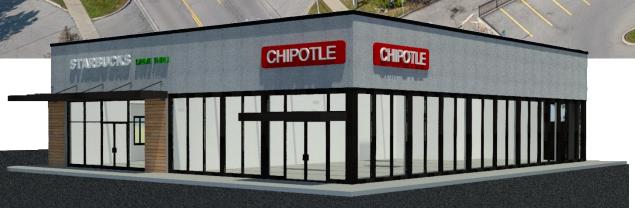

The offering represents an exciting and rare opportunity to acquire a best-in-class, new format quick service restaurant property fully leased to Starbucks Coffee and Chipotle Mexican Grill. Both tenants have signed long-term commitments and the asset is currently under construction with a highly anticipated targeted opening in Q4 2023. The Property is comprised of a retail pad totaling 4,292 SF with a drive-thru and is situated on a high profile outparcel of The Home Depot lands. The asset is located within the main commercial node of Ancaster and is surrounded by some of the largest national retailers in the country.

Fully Leased to Chipotle Mexican Grill & Starbucks with **Drive-Thru** 

# Investment Highlights

Brand **new development**, currently under construction 4,292 SF retail pad **fully leased** to 2 Quick Service Restaurants

- 2,092 SF with **drive-thru** leased to **Starbucks**
- 2,200 SF leased to Chipotle Mexican Grill