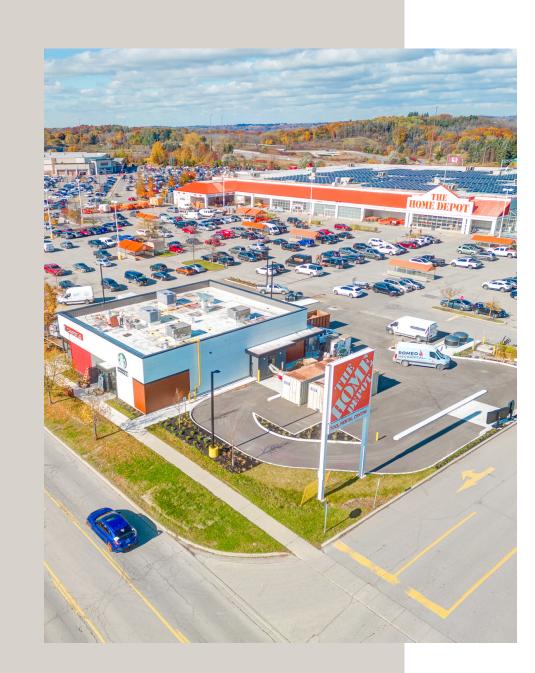

The offering represents an exciting and rare opportunity to acquire a best-in-class, new format quick service restaurant property fully leased to Starbucks Coffee and Chipotle Mexican Grill. Both tenants have signed long-term commitments and the asset is currently under construction with a highly anticipated targeted opening in Q4 2023. The Property is comprised of a retail pad totaling 4,292 SF with a drive-thru and is situated on a high profile outparcel of The Home Depot lands. The asset is located within the main commercial node of Ancaster and is surrounded by some of the largest national retailers in the country.

Situated at a **high-profile outparcel** of The Home Depot lands **First Chipotle location** in the Greater Hamilton Area Surrounded by **major national retailers** Shadow anchored by **Costco & The Home Depot Long term** leases with **corporate publicly traded covenants Corner location** with excellent **visibility and accessibility** Premium retail offering with **net leases** 