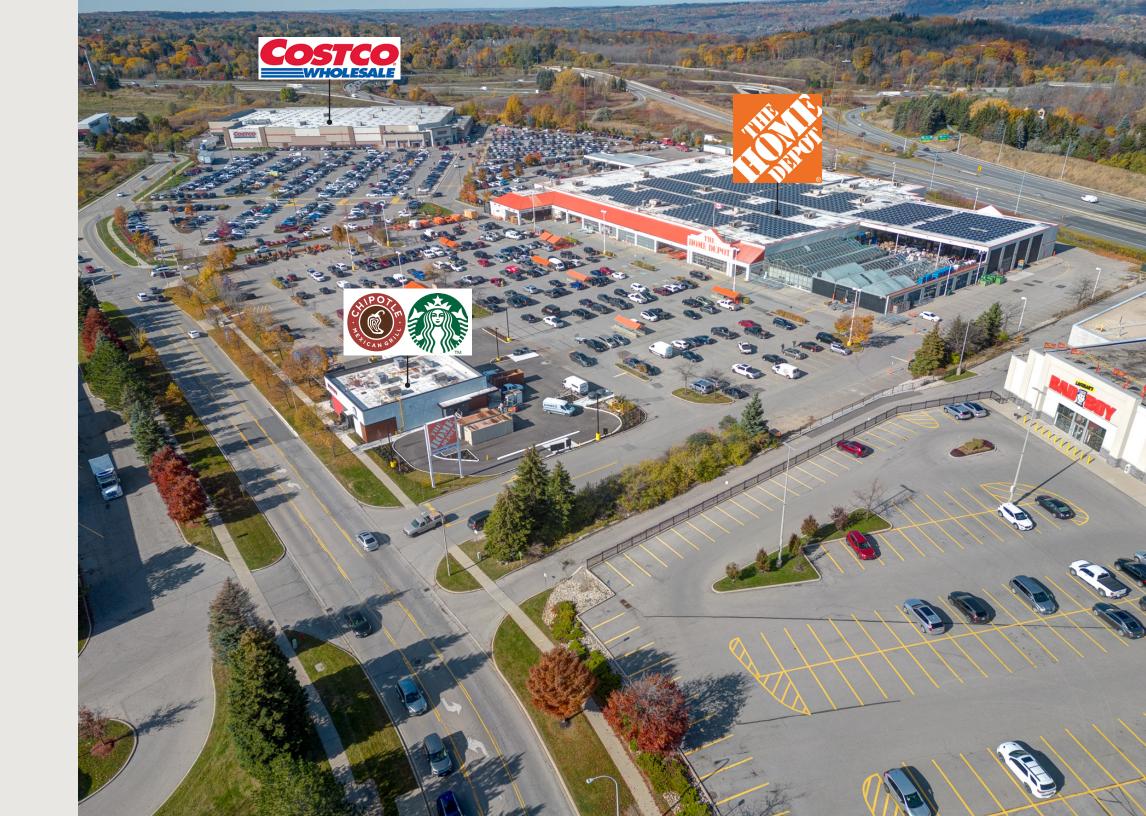

The offering represents an exciting and rare opportunity to acquire a best-in-class, new format quick service restaurant property fully leased to Starbucks Coffee and Chipotle Mexican Grill. Both tenants have signed long-term commitments and the asset is currently under construction with a highly anticipated targeted opening in Q4 2023. The Property is comprised of a retail pad totaling 4,292 SF with a drive-thru and is situated on a high profile outparcel of The Home Depot lands. The asset is located within the main commercial node of Ancaster and is surrounded by some of the largest national retailers in the country.

# Investment Highlights

Brand **new development**, currently under construction 4,292 SF retail pad **fully leased** to 2 Quick Service Restaurants

- 2,092 SF with **drive-thru** leased to **Starbucks**
- 2,200 SF leased to Chipotle Mexican Grill

Situated at a **high-profile outparcel** of The Home Depot lands **First Chipotle location** in the Greater Hamilton Area Surrounded by **major national retailers** Shadow anchored by **Costco & The Home Depot Long term** leases with **corporate publicly traded covenants Corner location** with excellent **visibility and accessibility** Premium retail offering with **net leases** 

### **First Chipotle** location in the Greater Hamilton Area

N