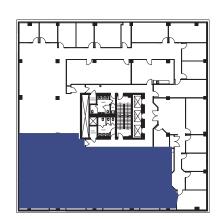

ted on the southeast corner of Markham Road and Milner Avenue, just one block north of Highway 401. 10 Milner Business Court contains over 125,729 SF of office space.



Available Space

Suite 208: 3,017 SF

Suite 503: 703 SF Suite 801: 1,499 SF

Suite 814: 2,221 SF

Suite 901: 4,266 SF



Net Rent

\$14.50 PSF

Additional Rent (2025)

\$14.40 PSF

#### Property Highlights



TTC at Milner Centre



Easy Access off Hwy 401



Renovated Building



Visitor Parking Free for First hour



Ground Floor Café



Property Management Office On-Site



Professionally Owned and Managed





### **Floor Plans**

Suite 208 3,017 SF Available Immediately













### **Floor Plans**

Suite 801 1,499 SF Available Immediately









### **Floor Plans**

Suite 901 4,266 SF

Available Immediately















### **Access & Location**









#### **Amenities**

#### Get What You Need! Lots of Amenities!

## Easy Access Via Transit with Expansion Planned for the Future

The subject property is located near the intersection of Sheppard Avenue E and Markham Road. There are several transit projects planned for the area including SmartTrack by the City of Toronto and future subway expansion initiatives headed by Metrolinx.



TTC Transit Stop - at all four corners of the intersection





#### Lennard:

Stacey Sutherland\*, Vice President 905.917.2027 staceysutherland@lennard.com

Andrew Meanchoff\*, Partner 905.917.2030 ameanchoff@lennard.com

201-60 Columbia Way, Markham 905.752.2220 lennard.com

\*Sales Representative Statements and information contained are based on the information