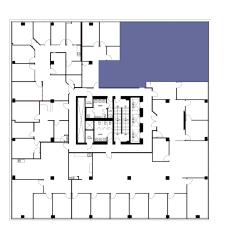

Lease



## **Property Overview**

The Milner Centre is ideally located on the southeast corner of Markham Road and Milner Avenue, just one block north of Highway 401. 10 Milner Business Court contains over 125,729 SF of office space.



Available Space

Suite 208: 3,017 SF

Suite 503: 703 SF Suite 801: 1,499 SF

Suite 814: 2,221 SF

Suite 901: 4,266 SF



Net Rent

\$14.50 PSF

Additional Rent (2025)

\$14.40 PSF

#### Property Highlights



TTC at Milner Centre



Easy Access off Hwy 401



Renovated Building



Visitor Parking Free for First hour



Ground Floor Café



Property Management Office On-Site



Professionally Owned and Managed





### **Floor Plans**

Suite 208 3,017 SF Available Immediately













### **Floor Plans**

Suite 801 1,499 SF Available Immediately









### **Floor Plans**

Suite 901 4,266 SF

Available Immediately















### **Access & Location**









#### **Amenities**

#### Get What You Need! Lots of Amenities!

## Easy Access Via Transit with Expansion Planned for the Future

The subject property is located near the intersection of Sheppard Avenue E and Markham Road. There are several transit projects planned for the area including SmartTrack by the City of Toronto and future subway expansion initiatives headed by Metrolinx.



TTC Transit Stop - at all four corners of the intersection





#### Lennard:

Stacey Sutherland\*, Vice President 905.917.2027 staceysutherland@lennard.com

Andrew Meanchoff\*, Partner 905.917.2030 ameanchoff@lennard.com

201-60 Columbia Way, Markham 905.752.2220 lennard.com

\*Sales Representati