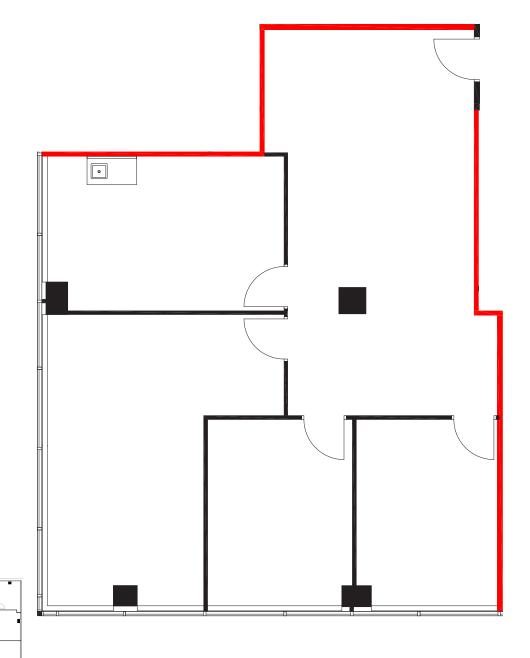

e For Lease



## **Property Overview**

The Milner Centre is ideally located on the southeast corner of Markham Road and Milner Avenue, just one block north of Highway 401. 10 Milner Business Court contains over 125,729 SF of office space.



Available Space

Suite 208: 3,017 SF

Suite 503: 703 SF Suite 801: 1,499 SF

Suite 814: 2,221 SF

Suite 901: 4,266 SF



Net Rent

\$14.50 PSF

Additional Rent (2025)

\$14.40 PSF

#### Property Highlights



TTC at Milner Centre



Easy Access off Hwy 401



Renovated Building



Visitor Parking Free for First hour



Ground Floor Café



Property Management Office On-Site



Professionally Owned and Managed





### **Floor Plans**

Suite 208 3,017 SF Available Immediately













### **Floor Plans**

Suite 801 1,499 SF Available Immediately









### **Floor Plans**

Suite 901 4,266 SF

Available Immediately















### **Access & Location**









#### **Amenities**

#### Get What You Need! Lots of Amenities!

## Easy Access Via Transit with Expansion Planned for the Future

The subject property is located near the intersection of Sheppard Avenue E and Markham Road. There are several transit projects planned for the area including SmartTrack by the City of Toronto and future subway expansion initiatives headed by Metrolinx.



TTC Transit Stop - at all four corners of the intersection





#### Lennard:

Stacey Sutherland\*, Vice President 905.917.2027 staceysutherland@lennard.com

Andrew Meanchoff\*, Partner 905.917.2030 ameanchoff@lennard.com

201-60 Columbia Way, Markham 905.752.2220 lennard.com

\*Sales Repres