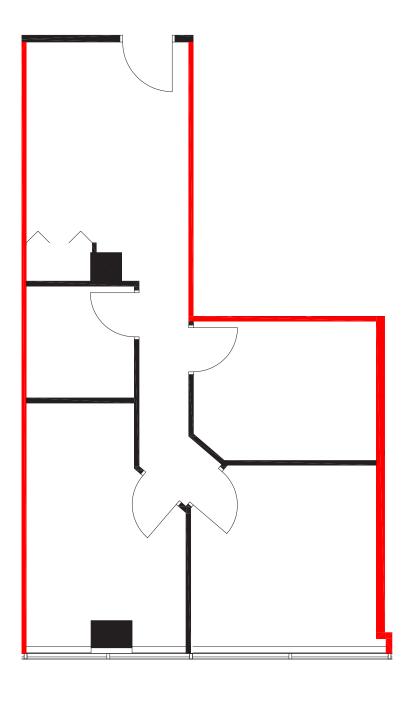

ner Business Court @

## The Milner Centre Turnkey Offices Available For Lease



## **Property Overview**

The Milner Centre is ideally located on the southeast corner of Markham Road and Milner Avenue, just one block north of Highway 401. 10 Milner Business Court contains over 125,729 SF of office space.



Available Space

Suite 208: 3,017 SF

Suite 503: 703 SF Suite 801: 1,499 SF

Suite 814: 2,221 SF

Suite 901: 4,266 SF



Net Rent

\$14.50 PSF

Additional Rent (2025)

\$14.40 PSF

#### Property Highlights



TTC at Milner Centre



Easy Access off Hwy 401



Renovated Building



Visitor Parking Free for First hour



Ground Floor Café



Property Management Office On-Site



Professionally Owned and Managed





### **Floor Plans**

Suite 208 3,017 SF Available Immediately













### **Floor Plans**

Suite 801 1,499 SF Available Immediately









### **Floor Plans**

Suite 901 4,266 SF

Available Immediately















### **Access & Location**









#### **Amenities**

#### Get What You Need! Lots of Amenities!

## Easy Access Via Transit with Expansion Planned for the Future

The subject property is located near the intersection of Sheppard Avenue E and Markham Road. There are several transit projects planned for the area including SmartTrack by the City of Toronto and future subway expansion initiatives headed by Metrolinx.



TTC Transit Stop - at all four corners of the intersection





#### Lennard:

Stacey Sutherland\*, Vice President 905.917.2027 staceysutherland@lennard.com

Andrew Meanchoff\*, Partner 905.917.2030 ameanchoff@lennard.com

20