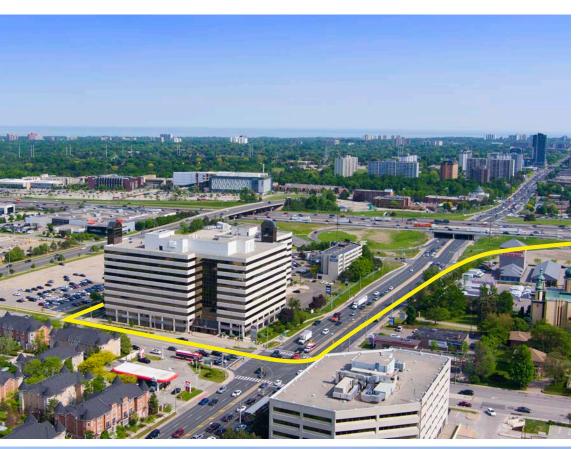

## **Property Overview**

The Milner Centre is ideally located on the southeast corner of Markham Road and Milner Avenue, just one block north of Highway 401. 10 Milner Business Court contains over 125,729 SF of office space.

### **Access & Location**