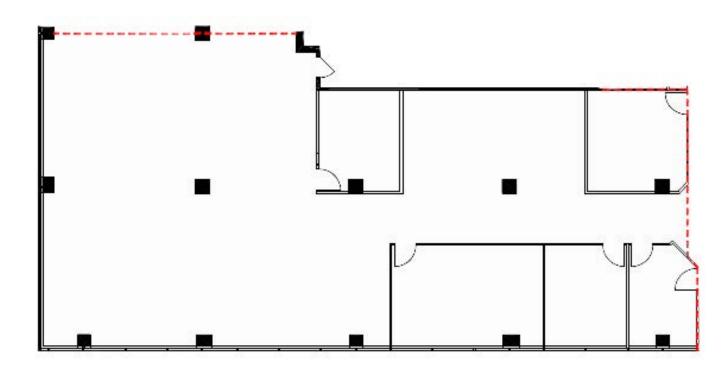

cated on the southeast corner of Markham Road and Milner Avenue, just one block north of Highway 401. 10 Milner Business Court contains over 125,729 SF of office space.



Available Space

Suite 208: 3,017 SF

Suite 503: 703 SF Suite 801: 1,499 SF

Suite 814: 2,221 SF

Suite 901: 4,266 SF



Net Rent

\$14.50 PSF

Additional Rent (2025)

\$14.40 PSF

#### Property Highlights



TTC at Milner Centre



Easy Access off Hwy 401



Renovated Building



Visitor Parking Free for First hour



Ground Floor Café



Property Management Office On-Site



Professionally Owned and Managed





### **Floor Plans**

Suite 208 3,017 SF Available Immediately













### **Floor Plans**

Suite 801 1,499 SF Available Immediately









### **Floor Plans**

Suite 901 4,266 SF

Available Immediately















### **Access & Location**









#### **Amenities**

#### Get What You Need! Lots of Amenities!

## Easy Access Via Transit with Expansion Planned for the Future

The subject property is located near the intersection of Sheppard Avenue E and Markham Road. There are several transit projects planned for the area including SmartTrack by the City of Toronto and future subway expansion initiatives headed by Metrolinx.



TTC Transit Stop - at all four corners of the intersection





#### Lennard:

Stacey Sutherland\*, Vice President 905.917.2027 staceysutherland@lennard.com

Andrew Meanchoff\*, Partner 905.917.2030 ameanchoff@lennard.com

201-60 Columbia Way, Markham 905.752.2220 lennard.com

\*Sales Representative Statements and information contained are based on the informati