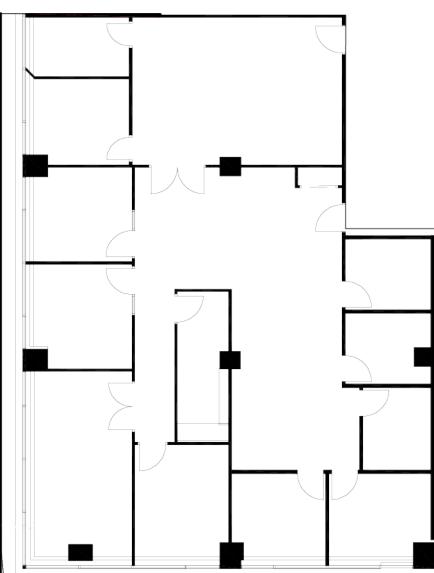

Available Space

Suite 208: 3,017 SF

Suite 503: 703 SF Suite 801: 1,499 SF

Suite 814: 2,221 SF

Suite 901: 4,266 SF

Net Rent

\$14.50 PSF

Additional Rent (2025)