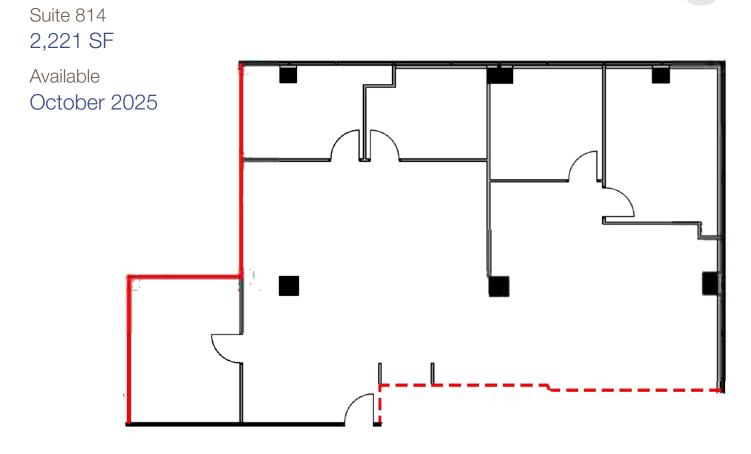

Available Space

Suite 208: 3,017 SF

Suite 503: 703 SF Suite 801: 1,499 SF

Suite 814: 2,221 SF

Suite 901: 4,266 SF

Net Rent

\$14.50 PSF

Additional Rent (2025)