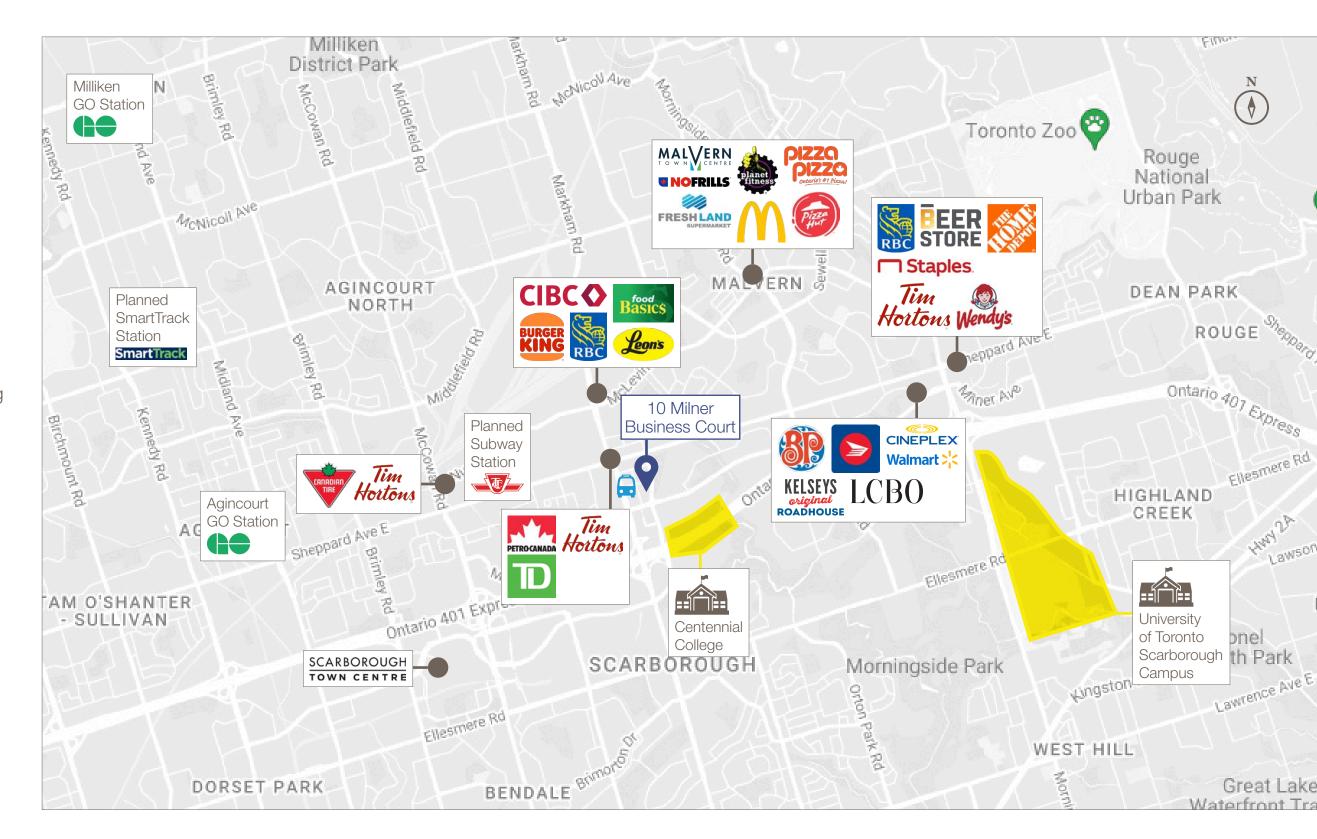

### **Access & Location**

#### **Amenities**

#### Get What You Need! Lots of Amenities!

## Easy Access Via Transit with Expansion Planned for the Future

The subject property is located near the intersection of Sheppard Avenue E and Markham Road. There are several transit projects planned for the area including SmartTrack by the City of Toronto and future subway expansion initiatives headed by Metrolinx.

TTC Transit Stop - at all four corners of the intersection