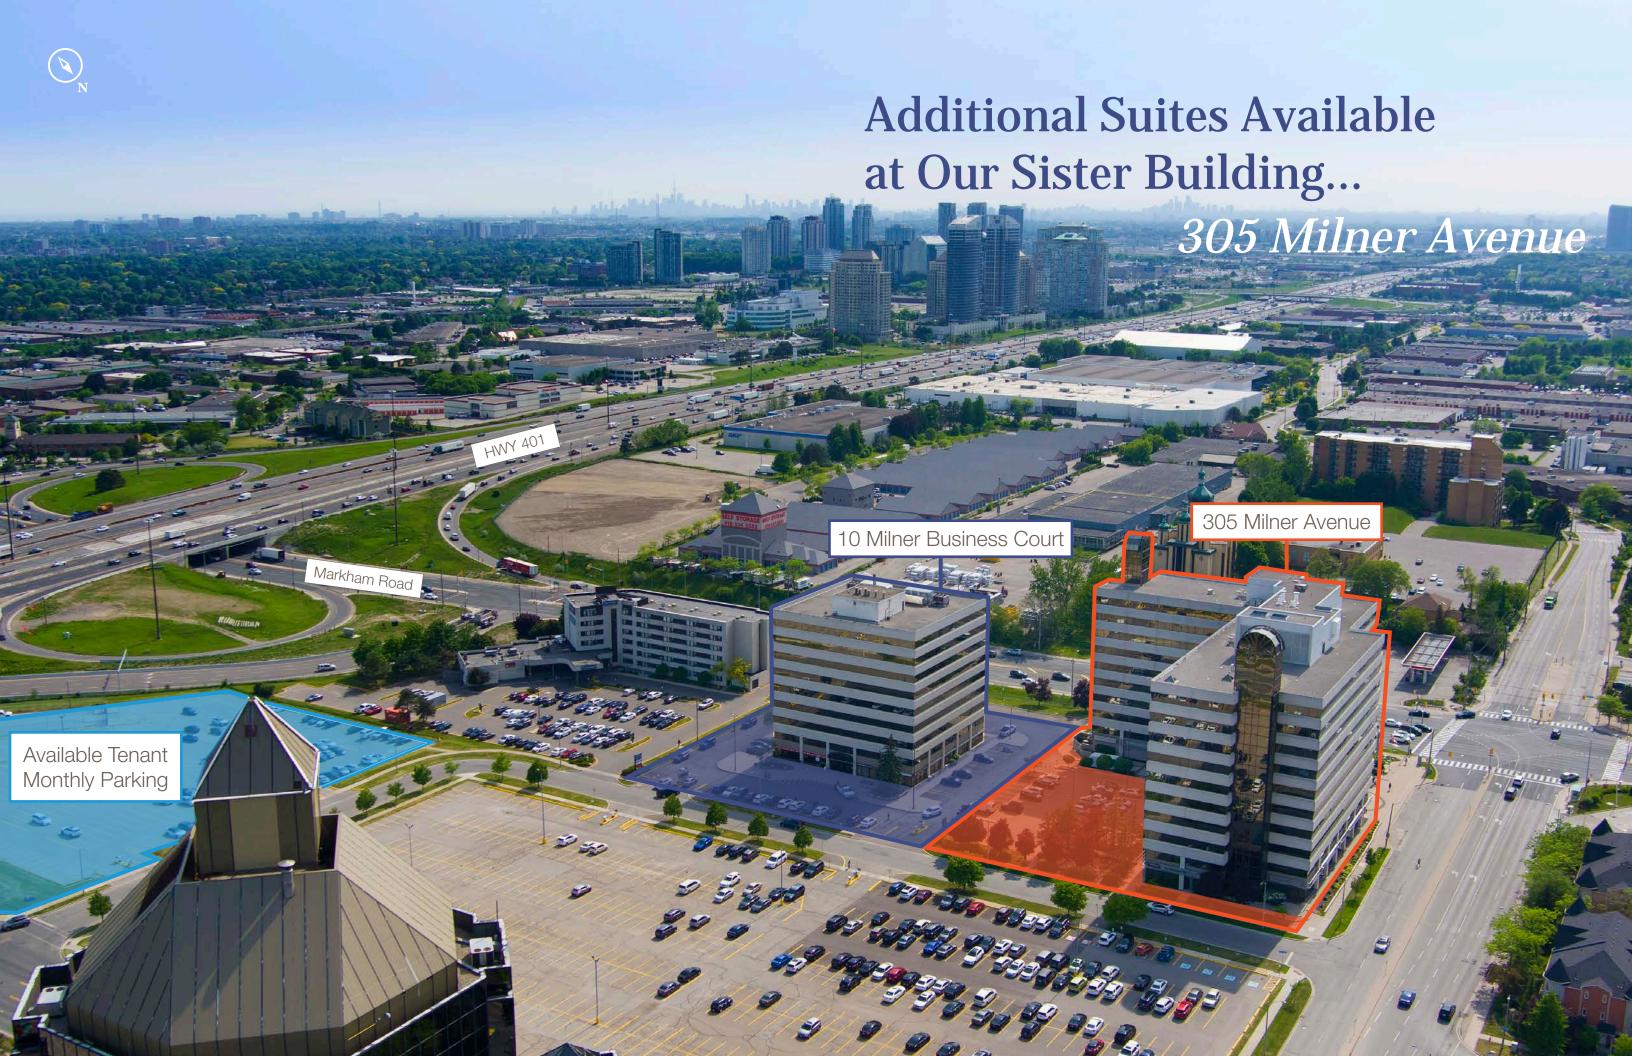

## **Property Overview**

The Milner Centre is ideally located on the southeast corner of Markham Road and Milner Avenue, just one block north of Highway 401. 10 Milner Business Court contains over 125,729 SF of office space.