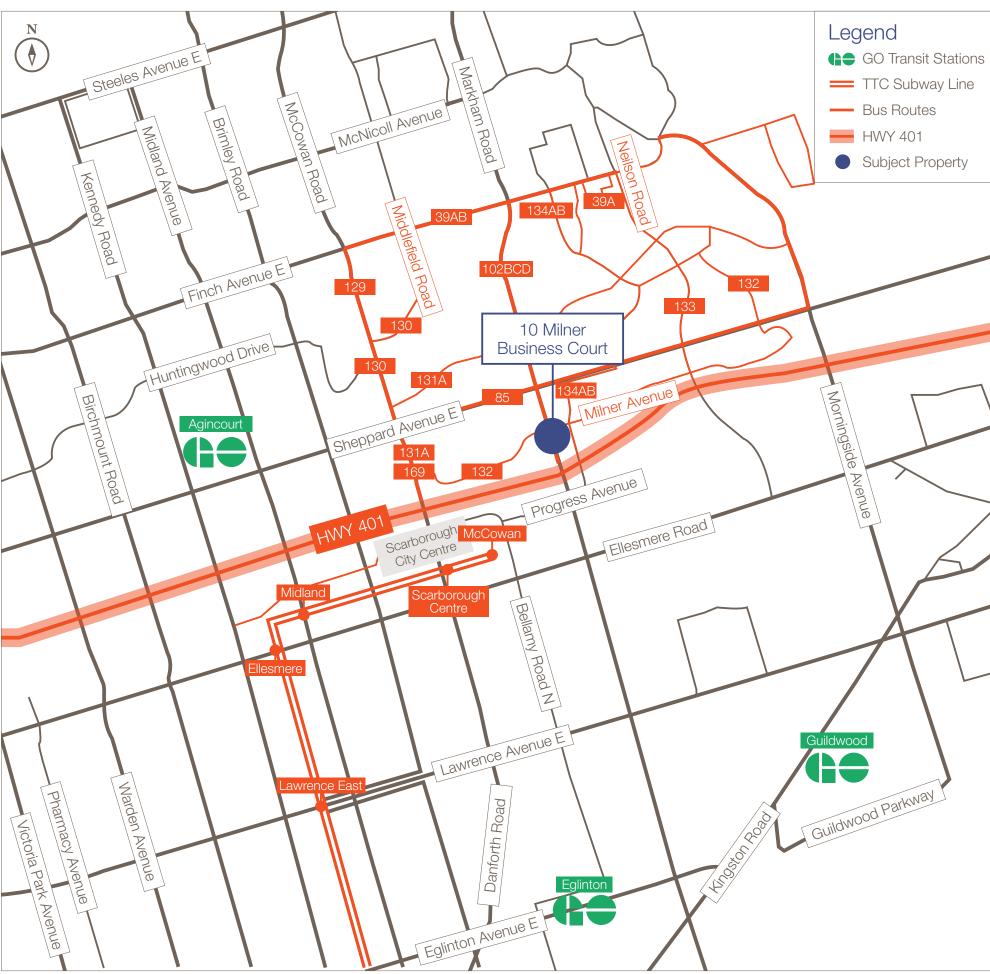

### **Access & Location**

## Easy Access Via Transit with Expansion Planned for the Future

The subject property is located near the intersection of Sheppard Avenue E and Markham Road. There are several transit projects planned for the area including SmartTrack by the City of Toronto and future subway expansion initiatives headed by Metrolinx.

TTC Transit Stop - at all four corners of the intersection