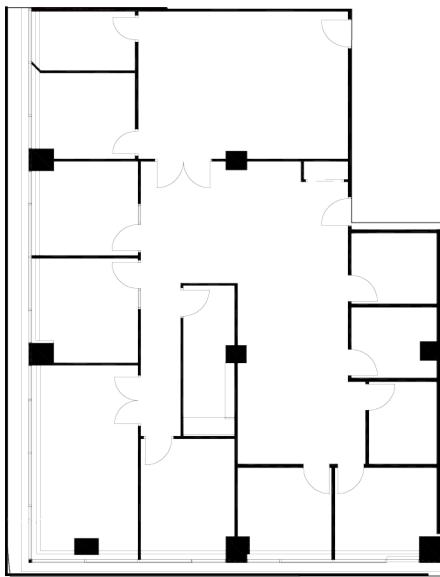

# 10 Milner Business Court @

## The Milner Centre Turnkey Offices Available For Lease



## **Property Overview**

The Milner Centre is ideally located on the southeast corner of Markham Road and Milner Avenue, just one block north of Highway 401. 10 Milner Business Court contains over 125,729 SF of office space.



Available Space

Suite 208: 3,017 SF

Suite 503: 703 SF Suite 801: 1,499 SF

Suite 814: 2,221 SF

Suite 901: 4,266 SF



Net Rent

\$14.50 PSF

Additional Rent (2025)

\$14.40 PSF

#### Property Highlights



TTC at Milner Centre



Easy Access off Hwy 401



Renovated Building



Visitor Parking Free for First hour



Ground Floor Café



Property Management Office On-Site



Professionally Owned and Managed





### **Floor Plans**

Suite 208 3,017 SF Available Immediately













### **Floor Plans**

Suite 801 1,499 SF Available Immediately









### **Floor Plans**

Suite 901 4,266 SF

Available Immediately















### **Access & Location**









#### **Amenities**

#### Get What You Need! Lots of Amenities!

## Easy Access Via Transit with Expansion Planned for the Future

The subject property is located near the intersection of Sheppard Avenue E and Markham Road. There are several transit projects planned for the area including SmartTrack by the City of Toronto and future subway expansion initiatives headed by Metrolinx.



TTC Transit Stop - at all four corners of the intersection





#### Lennard:

Stacey Sutherland\*, Vice President 905.917.2027 staceysutherland@lennard.com

Andrew Meanchoff\*, Partner 905.917.2030 ameanchoff@lennard