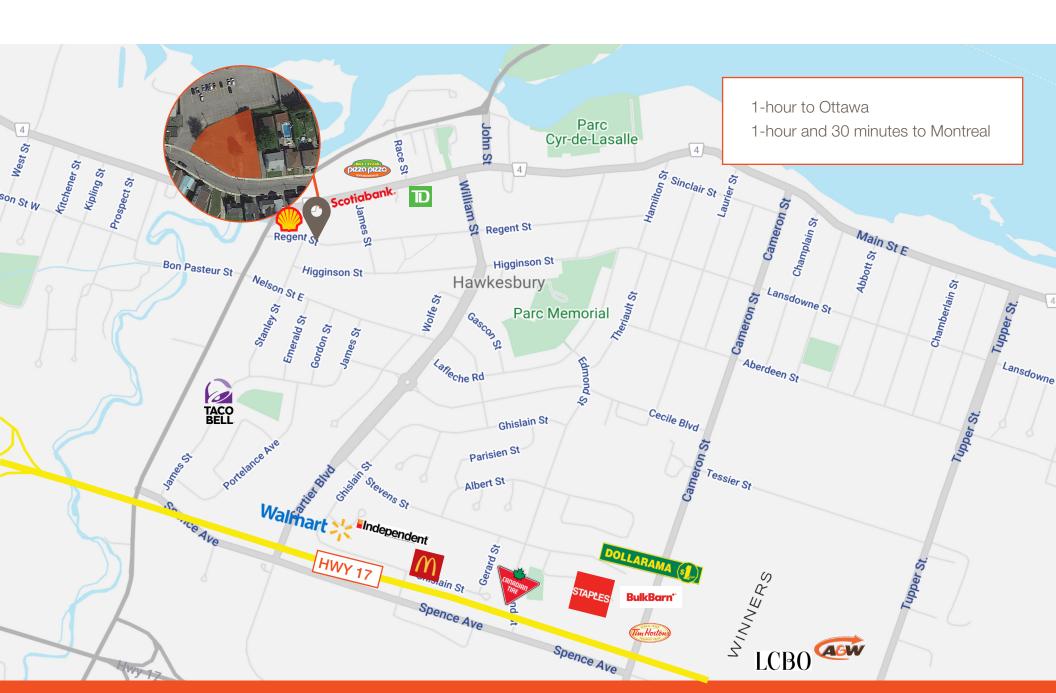

#### **Property Highlights**

- Community core commercial zoned land
- 16,189 SF of land for commercial, multi-family residential and mixed use
- Site will allow up to 14 units to be built
- Preliminary evaluation available from sellers architect
- Located downtown Hawkesbury at the corner of Regent Street and Stanley Street
- Walking distance to many local shops, restaurants and other amenities
- Close to HWY 17
- 1-hour to Ottawa
- 1-hour and 30 minutes to Montreal

## 109 - 127 Regent Street, Hawkesbury

**Location Map** 