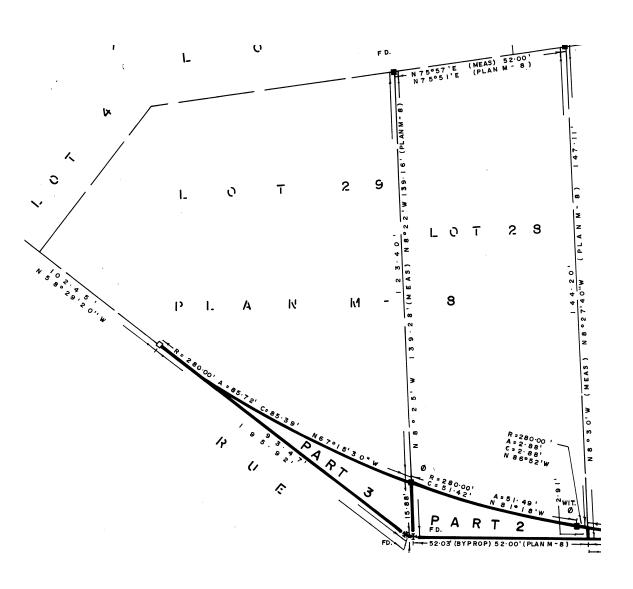

s

\$873 (2024 est)



Availability Immediate



Listing Agent

Ian Shackell\*

Partner

D. 613.963.2633C. 613.761.0177ishackell@lennard.com

#### Matt Shackell\*

Vice President

D. 613.963.2636C. 613.612.8812mshackell@lennard.com

\*Sales Representative

#### **Property Highlights**

- Community core commercial zoned land
- 16,189 SF of land for commercial, multi-family residential and mixed use
- Site will allow up to 14 units to be built
- Preliminary evaluation available from sellers architect
- Located downtown Hawkesbury at the corner of Regent Street and Stanley Street
- Walking distance to many local shops, restaurants and other amenities
- Close to HWY 17
- 1-hour to Ottawa
- 1-hour and 30 minutes to Montreal

#### **Lennard:**

## 109 - 127 Regent Street, Hawkesbury

Site Plan









**Lennard:** 

## 109 - 127 Regent Street, Hawkesbury



**Location Map** 



### **Lennard:**

lan Shackell\*, Partner D. 613.963.2633 C. 613.761.0177 ishackell@lennard.com

Matt Shackell\*, Vice President D. 613.963.2636 C. 613.612.8812 mshackell@lennard.com

333 Preston Street, Suite 420 Ottawa, ON K1S 5N4 613.963.2640

lennard.com

\*Sales Representative

Statements and information contained are based on the information furnished by principals and sources which we deem reliable but for which we can assume no responsibility. Lennard Commercial Realty, Brokerage.