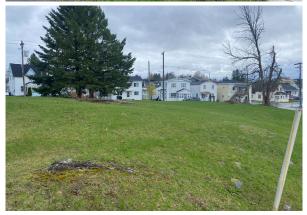

## 109 - 127 Regent Street, Hawkesbury

Commercial and multi residential land for sale in Hawkesbury, ON.

Land Size 0.38 acres

Zoning C1 - Commercial Zone

Price

\$289,000

Taxes

\$873 (2024 est)

#### **Property Highlights**

- Community core commercial zoned land
- 16,189 SF of land for commercial, multi-family residential and mixed use
- Site will allow up to 14 units to be built
- Preliminary evaluation available from sellers architect
- Located downtown Hawkesbury at the corner of Regent Street and Stanley Street
- Walking distance to many local shops, restaurants and other amenities
- Close to HWY 17
- 1-hour to Ottawa
- 1-hour and 30 minutes to Montreal

## 109 - 127 Regent Street, Hawkesbury

Site Plan

**Lennard:** 