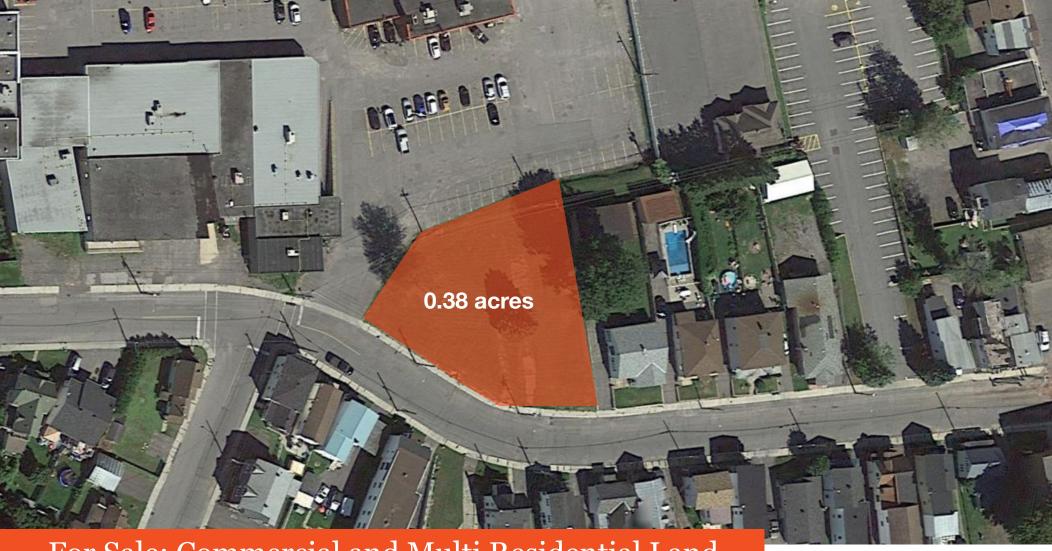

For Sale: Commercial and Multi Residential Land

## 109 - 127 Regent Street, Hawkesbury

Commercial and multi residential land for sale in Hawkesbury, ON.

Land Size 0.38 acres

Zoning C1 - Commercial Zone

Price

\$289,000

Taxes

\$873 (2024 est)

#### **Property Highlights**

- Community core commercial zoned land
- 16,189 SF of land for commercial, multi-family residential and mixed use
- Site will allow up to 14 units to be built
- Preliminary evaluation available from sellers architect
- Located downtown Hawkesbury at the corner of Regent Street and Stanley Street
- Walking distance to many local shops, restaurants and other amenities
- Close to HWY 17
- 1-hour to Ottawa
- 1-hour and 30 minutes to Montreal