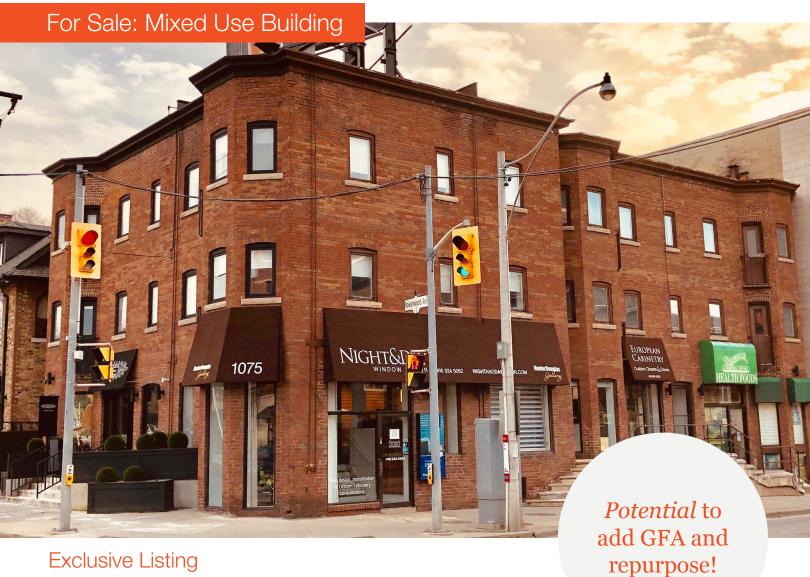

User/Investor Opportunity in Rosedale/Summerhill Area

David A. Clarke\*, VP, Investment Sales Division 416.649.5905 dclarke@lennard.com

Richard Turner\*, Founding Partner 416.649.5910 rturner@lennard.com

**Exclusive Listing** 

### **Lennard:**

200-55 University Avenue, Toronto 416.649.5920 • lennard.com

User/investor opportunity in a 10,500 SF mixed-use building available for sale at the corner of Yonge Street and Rowanwood Avenue.

### **Property Highlights**

- 87 ft of Yonge Street frontage
- 58 ft on Rowanwood Avenue
- Just under 5,000 SF site area
- 5 Residential units on upper floors: (1 apartment at 1 Rowanwood Avenue, 4 apartments at 1075 Yonge Street)
- 3 Office units at 1 Rowanwood Avenue
- Retail rental rates on main floor (3 retail units)
- Outdoor signage income in place (rooftop)