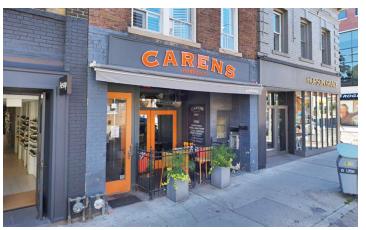

#### **Area Amenities**

- Subject Property
- 1 Summerhill Subway Station
- 2 Boxcar Social
- 3 LCBO
- 4 RBC Royal Bank
- 5 Terroni
- 6 The Beer Store
- 7 Toronto Lawn Tennis Club

- 8 Shell Gas Station
- 9 Greenhouse Juice Co.
- 10 Carens Rosedale
- 11 Avant Gout
- 12 The Quail: A Firkin Pub
- 13 Starbucks
- 14 Pizza Hut

- 15 Rosedale Subway Station
- 16 Ramsden Park
- 17 Rosedale Club
- 18 Toronto Public Library
- 19 Four Seasons Hotel
- 20 Hudson's Bay Centre

3 LCBO

5 Terroni

Toronto Lawn Tennis Club

9 Greenhouse Juice Co.

10 Carens Rosedale

12 The Quail: A Firkin Pub

13 Starbucks

16 Ramsden Park

**17** Rosedale Club

19 Four Seasons Hotel