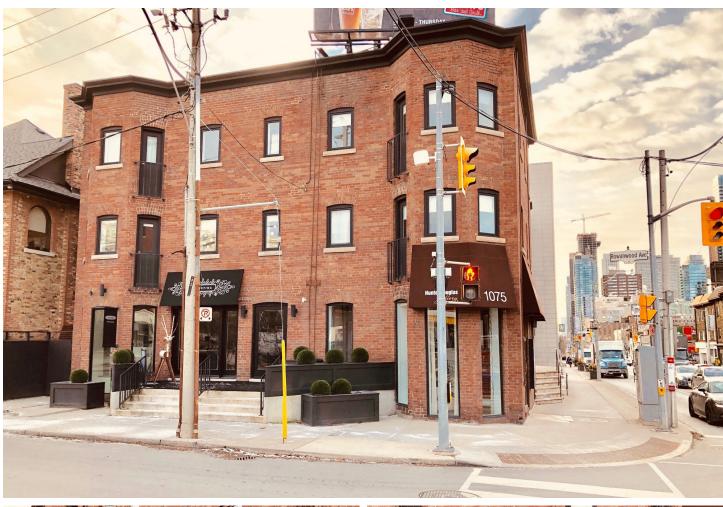

### **Lennard:**

200-55 University Avenue, Toronto 416.649.5920 • lennard.com

User/investor opportunity in a 10,500 SF mixed-use building available for sale at the corner of Yonge Street and Rowanwood Avenue.

Size

10.500 SF **Approximately** 

Frontage

87 ft on Yonge Street

58 ft on Rowanwood Avenue

Site Area

4,962.16 SF

Listing Agents

### **Property Highlights**

- 87 ft of Yonge Street frontage
- 58 ft on Rowanwood Avenue
- Just under 5,000 SF site area
- 5 Residential units on upper floors: (1 apartment at 1 Rowanwood Avenue, 4 apartments at 1075 Yonge Street)
- 3 Office units at 1 Rowanwood Avenue
- Retail rental rates on main floor (3 retail units)
- Outdoor signage income in place (rooftop)