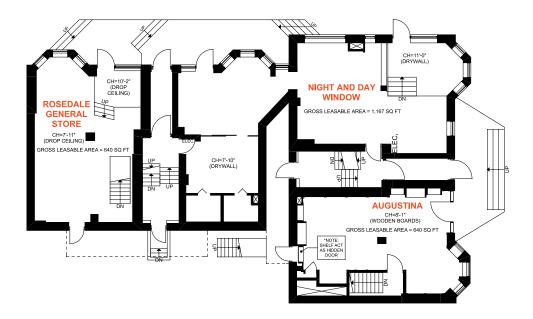

### Floor Plan 1st Floor

Floor Plan

2nd Floor

Floor Plan

3rd Floor

### **Property Highlights**

- 87 ft of Yonge Street frontage
- 58 ft on Rowanwood Avenue
- Just under 5,000 SF site area
- 5 Residential units on upper floors: (1 apartment at 1 Rowanwood Avenue, 4 apartments at 1075 Yonge Street)
- 3 Office units at 1 Rowanwood Avenue
- Retail rental rates on main floor (3 retail units)
- Outdoor signage income in place (rooftop)