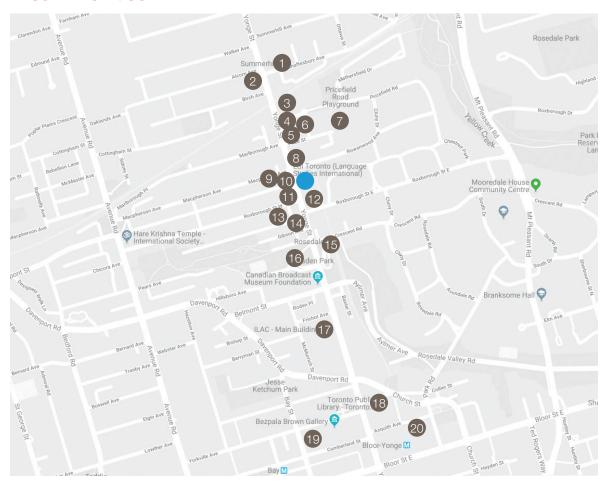

#### **Area Amenities**

- Subject Property
- 1 Summerhill Subway Station
- 2 Boxcar Social
- 3 LCBO
- 4 RBC Royal Bank
- 5 Terroni
- 6 The Beer Store
- 7 Toronto Lawn Tennis Club

- 8 Shell Gas Station
- 9 Greenhouse Juice Co.
- 10 Carens Rosedale
- 11 Avant Gout
- 12 The Quail: A Firkin Pub
- 13 Starbucks
- 14 Pizza Hut

- 15 Rosedale Subway Station
- 16 Ramsden Park
- 17 Rosedale Club
- 18 Toronto Public Library
- 19 Four Seasons Hotel
- 20 Hudson's Bay Centre

3 LCBO

5 Terroni

Toronto Lawn Tennis Club

9 Greenhouse Juice Co.

10 Carens Rosedale

12 The Quail: A Firkin Pub

13 Starbucks

16 Ramsden Park

**17** Rosedale Club

19 Four Seasons Hotel