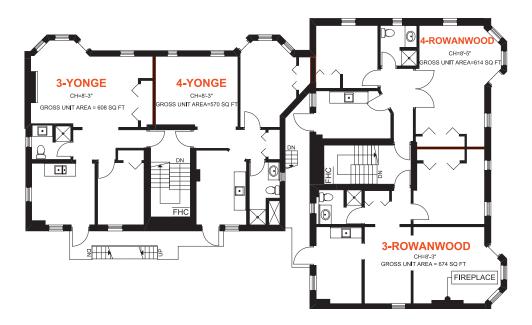

### Floor Plan 1st Floor

Floor Plan

2nd Floor

Floor Plan

3rd Floor

### **Property Highlights**

- 87 ft of Yonge Street frontage
- 58 ft on Rowanwood Avenue
- Just under 5,000 SF site area
- 5 Residential units on upper floors: (1 apartment at 1 Rowanwood Avenue, 4 apartments at 1075 Yonge Street)
- 3 Office units at 1 Rowanwood Avenue
- Retail rental rates on main floor (3 retail units)
- Outdoor signage income in place (rooftop)