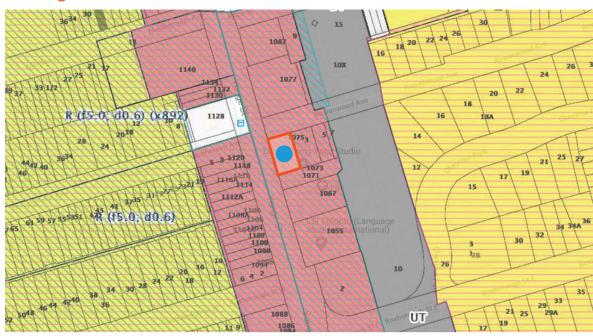

come

Approximate NOI:

\$201,000.00

(retail, office and apartment)



Zoning CR 3.0 (c3.0;r1.5) SS2 (X2410)



Transit

Close proximity to Don Valley Pkwy and Public transit

350 meters to Rosedale

Subway Station

400 meters to Summerhill

Subway Station

Transit Score

92 (Rider's Paradise)

Walk Score

96 (Walker's Paradise)



### **Property Highlights**

- 87 ft of Yonge Street frontage
- 58 ft on Rowanwood Avenue
- Just under 5,000 SF site area
- 5 Residential units on upper floors: (1 apartment at 1 Rowanwood Avenue, 4 apartments at 1075 Yonge Street)
- 3 Office units at 1 Rowanwood Avenue
- Retail rental rates on main floor (3 retail units)
- Outdoor signage income in place (rooftop)

#### Legal Description

PT LT 4-5 PL 271E TORONTO AS IN CA259524; CITY OF TORONTO

#### Zoning



Subject Property

#### Parcel Outline



Subject Property — Parcel Outline







### Floor Plan Basement



### Floor Plan 1st Floor



Floor Plan

2nd Floor



Floor Plan

3rd Floor





#### **Area Amenities**



- Subject Property
- 1 Summerhill Subway Station
- 2 Boxcar Social
- 3 LCBO
- 4 RBC Royal Bank
- 5 Terroni
- 6 The Beer Store
- 7 Toronto Lawn Tennis Club

- 8 Shell Gas Station
- 9 Greenhouse Juice Co.
- 10 Carens Rosedale
- 11 Avant Gout
- 12 The Quail: A Firkin Pub
- 13 Starbucks
- 14 Pizza Hut

- 15 Rosedale Subway Station
- 16 Ramsden Park
- 17 Rosedale Club
- 18 Toronto Public Library
- 19 Four Seasons Hotel
- 20 Hudson's Bay Centre







3 LCBO



5 Terroni



Toronto Lawn Tennis Club



9 Greenhouse Juice Co.



10 Carens Rosedale







12 The Quail: A Firkin Pub