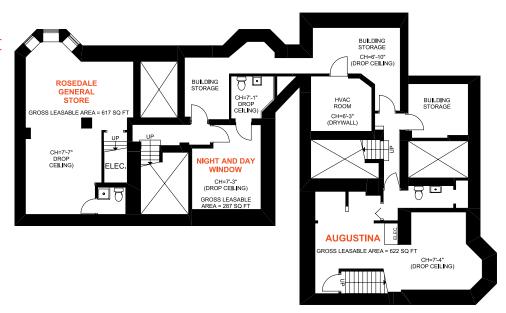

Transit

Close proximity to Don Valley Pkwy and Public transit

350 meters to Rosedale

Subway Station

400 meters to Summerhill

Subway Station

Transit Score

92 (Rider's Paradise)

Walk Score

96 (Walker's Paradise)



### **Property Highlights**

- 87 ft of Yonge Street frontage
- 58 ft on Rowanwood Avenue
- Just under 5,000 SF site area
- 5 Residential units on upper floors: (1 apartment at 1 Rowanwood Avenue, 4 apartments at 1075 Yonge Street)
- 3 Office units at 1 Rowanwood Avenue
- Retail rental rates on main floor (3 retail units)
- Outdoor signage income in place (rooftop)

#### Legal Description

PT LT 4-5 PL 271E TORONTO AS IN CA259524; CITY OF TORONTO

#### Zoning



Subject Property

#### Parcel Outline



Subject Property — Parcel Outline







### Floor Plan Basement



### Floor Plan 1st Floor



Floor Plan

2nd Floor



Floor Plan

3rd Floor





#### **Area Amenities**



- Subject Property
- 1 Summerhill Subway Station
- 2 Boxcar Social
- 3 LCBO
- 4 RBC Royal Bank
- 5 Terroni
- 6 The Beer Store
- 7 Toronto Lawn Tennis Club

- 8 Shell Gas Station
- 9 Greenhouse Juice Co.
- 10 Carens Rosedale
- 11 Avant Gout
- 12 The Quail: A Firkin Pub
- 13 Starbucks
- 14 Pizza Hut

- 15 Rosedale Subway Station
- 16 Ramsden Park
- 17 Rosedale Club
- 18 Toronto Public Library
- 19 Four Seasons Hotel
- 20 Hudson's Bay Centre







3 LCBO



5 Terroni



Toronto Lawn Tennis Club



9 Greenhouse Juice Co.



10 Carens Rosedale







12 The Quail: A Firkin Pub



13 Starbucks



16 Ramsden Park



**17** Rosedale Club



19 Four Seasons Hotel



### **Lennard:**

David