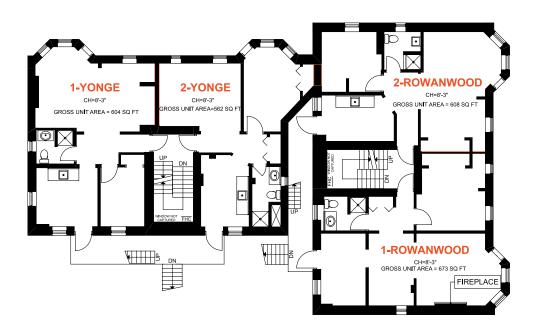

### Floor Plan 1st Floor

Floor Plan

2nd Floor

Floor Plan

3rd Floor

### **Property Highlights**

- 87 ft of Yonge Street frontage
- 58 ft on Rowanwood Avenue
- Just under 5,000 SF site area
- 5 Residential units on upper floors: (1 apartment at 1 Rowanwood Avenue, 4 apartments at 1075 Yonge Street)
- 3 Office units at 1 Rowanwood Avenue
- Retail rental rates on main floor (3 retail units)
- Outdoor signage income in place (rooftop)