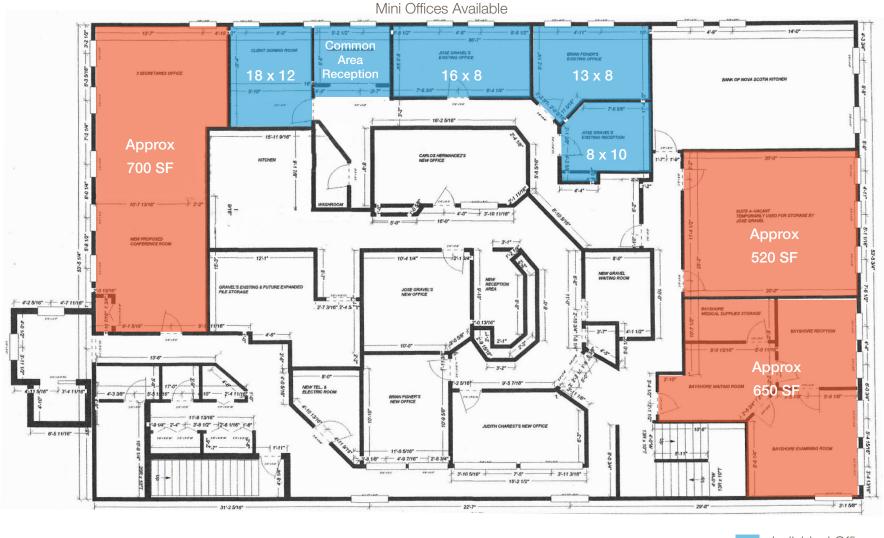

#### Lennard:

Individual Offices

#### **Property Highlights**

- Located in Downtown Hawkesbury
- Second floor space is built-out with unit's starting 250 SF and larger
- Elevator access from rear parking lot
- Parking available at rear of building
- In walking distance to shops, restaurants and other amenities
- Very attractive rents, recently painted common areas
- Already built-out office suites
- Individual offices available ranging from \$250-\$350/month
- Short or long term leases available