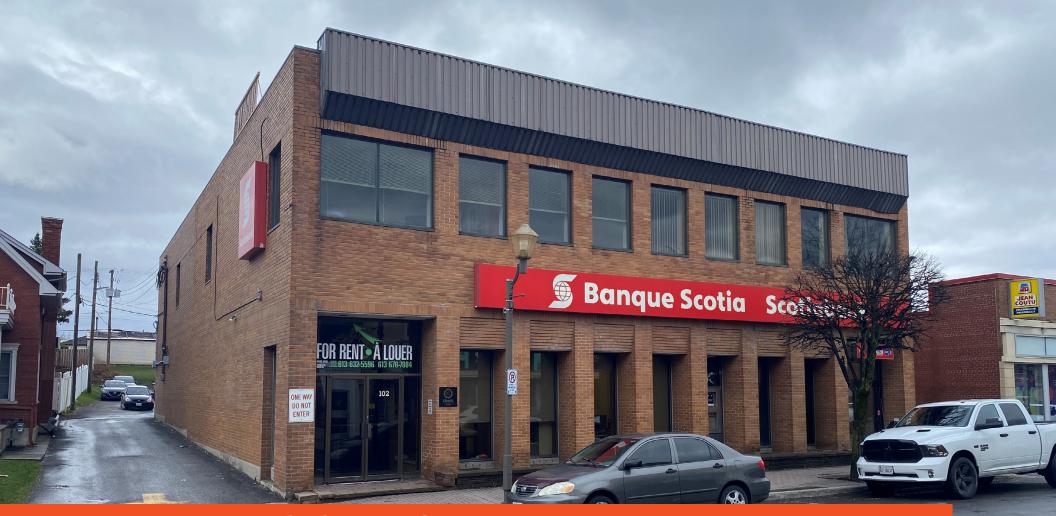

# **102** Main Street Hawkesbury, ON

**Lennard:** Imagine the *Possibilities*.

lennard.com

Office space available for lease in Hawkesbury, ON.

Size Up to 2,953 SF

Net Rent \$9.00 PSF Additional Rent \$5.95 PSF (2024 Estimate)

#### **Property Highlights**

- Located in Downtown Hawkesbury
- Second floor space is built-out with unit's starting 250 SF and larger
- Elevator access from rear parking lot
- Parking available at rear of building
- In walking distance to shops, restaurants and other amenities
- Very attractive rents, recently painted common areas
- Already built-out office suites
- Individual offices available ranging from \$250-\$350/month
- Short or long term leases available