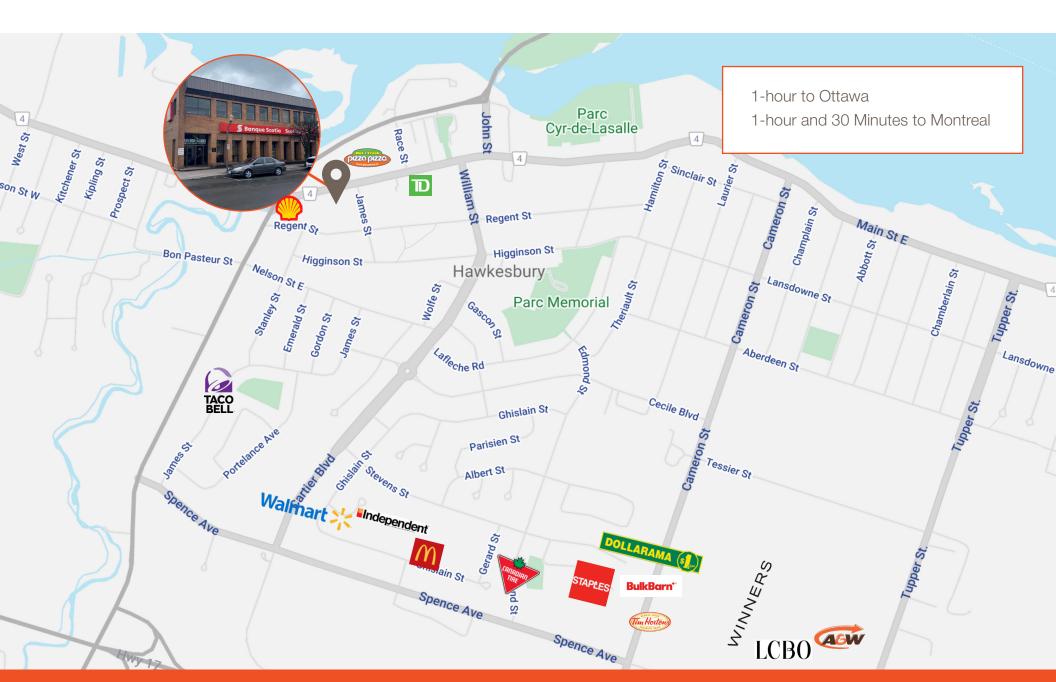

. 613.761.0177 ishackell@lennard.com

Matt Shackell\* Vice President

D. 613.963.2636 C. 613.612.8812 mshackell@lennard.com

Brent Heeney Sales Representative

D. 613.963.2631 bheeney@lennard.com

\*Sales Representative

#### **Property Highlights**

- Located in Downtown Hawkesbury
- Second floor space is built-out with unit's starting 250 SF and larger
- Elevator access from rear parking lot
- Parking available at rear of building
- In walking distance to shops, restaurants and other amenities
- Very attractive rents, recently painted common areas
- Already built-out office suites
- Individual offices available ranging from \$250-\$350/month
- Short or long term leases available

#### Lennard:



Individual Offices

#### Lennard:

#### lennard.com

Photos



#### Lennard:

Location Map



#### Lennard:

lan Shackell\*, Partner D. 613.963.2633 C. 613.761.0177 ishackell@lennard.com

Matt Shackell\*, Vice President D. 613.963.2636 C. 613.612.8812 mshackell@lennard.com

333 Preston Street, Suite 420 Ottawa, ON K1S 5N4 613.963.2640 lennard.com

\*Sales Representative Statements and information contained are based on the information furnished by principals and sources which we deem reliable but for which we can assume no responsibility. Lennard Commercial Realty, Brokerage 2024.