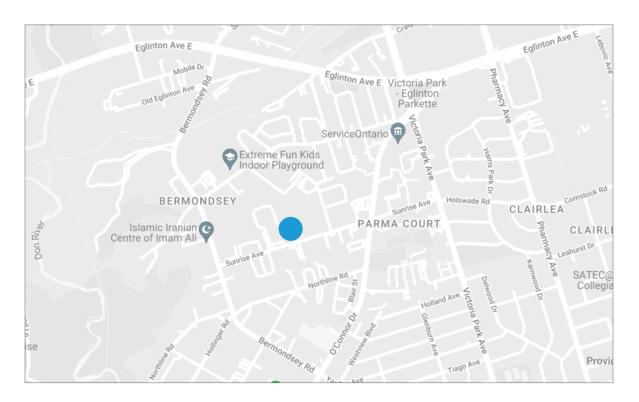

#### What's Near By

Victoria Village manages to combine proximity to downtown Toronto with an abundance of local culture and culinary experiences. Restaurants and art dominate the scene, providing 100 Sunrise its own character and joy. It is accessible by public transit via TTC, buses stop right on Sunrise Avenue. The building is just off the Don Valley Parkway and Eglinton Avenue, minutes from the 401 Highway.