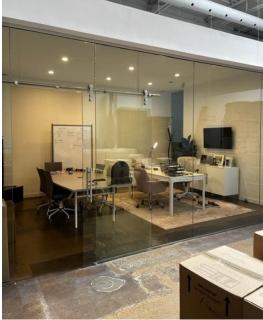

#### **Property Highlights**

- Very cool modern concrete loft flex office space with shipping
- 1 private drive-In door direct to the suite
- Huge windows, sky-lights, individually controlled HVAC and AC systems
- Private passage door with direct entrance from parking lot
- Brand new LED lighting, epoxy flooring
- 18' clear ceiling
- Private washrooms
- Ideal location close to DVP and TTC

#### What's Near By

Victoria Village manages to combine proximity to downtown Toronto with an abundance of local culture and culinary experiences. Restaurants and art dominate the scene, providing 100 Sunrise its own character and joy. It is accessible by public transit via TTC, buses stop right on Sunrise Avenue. The building is just off the Don Valley Parkway and Eglinton Avenue, minutes from the 401 Highway.