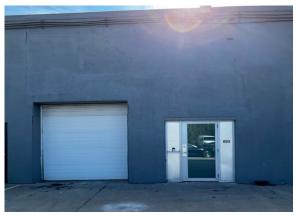

#### **Property Highlights**

- Very cool modern concrete loft flex office space with shipping
- 1 private drive-In door direct to the suite
- Huge windows, sky-lights, individually controlled HVAC and AC systems
- Private passage door with direct entrance from parking lot
- Brand new LED lighting, epoxy flooring
- 18' clear ceiling
- Private washrooms
- Ideal location close to DVP and TTC