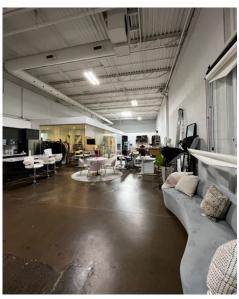

#### **Property Highlights**

- Very cool modern concrete loft flex office space with shipping
- 1 private drive-In door direct to the suite
- Huge windows, sky-lights, individually controlled HVAC and AC systems
- Private passage door with direct entrance from parking lot
- Brand new LED lighting, epoxy flooring
- 18' clear ceiling
- Private washrooms
- Ideal location close to DVP and TTC