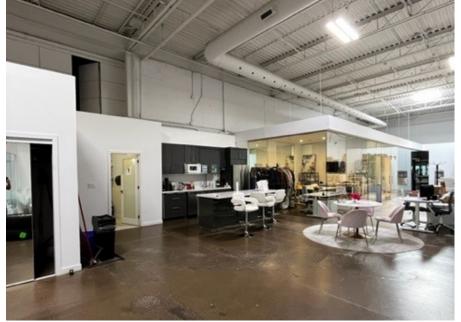

#### **Property Highlights**

- Very cool modern concrete loft flex office space with shipping
- 1 private drive-In door direct to the suite
- Huge windows, sky-lights, individually controlled HVAC and AC systems
- Private passage door with direct entrance from parking lot
- Brand new LED lighting, epoxy flooring
- 18' clear ceiling
- Private washrooms
- Ideal location close to DVP and TTC