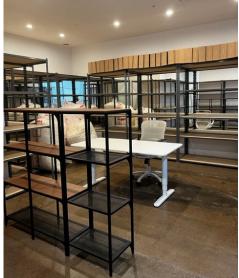

#### **Property Highlights**

- Very cool modern concrete loft flex office space with shipping
- 1 private drive-In door direct to the suite
- Huge windows, sky-lights, individually controlled HVAC and AC systems
- Private passage door with direct entrance from parking lot
- Brand new LED lighting, epoxy flooring
- 18' clear ceiling
- Private washrooms
- Ideal location close to DVP and TTC